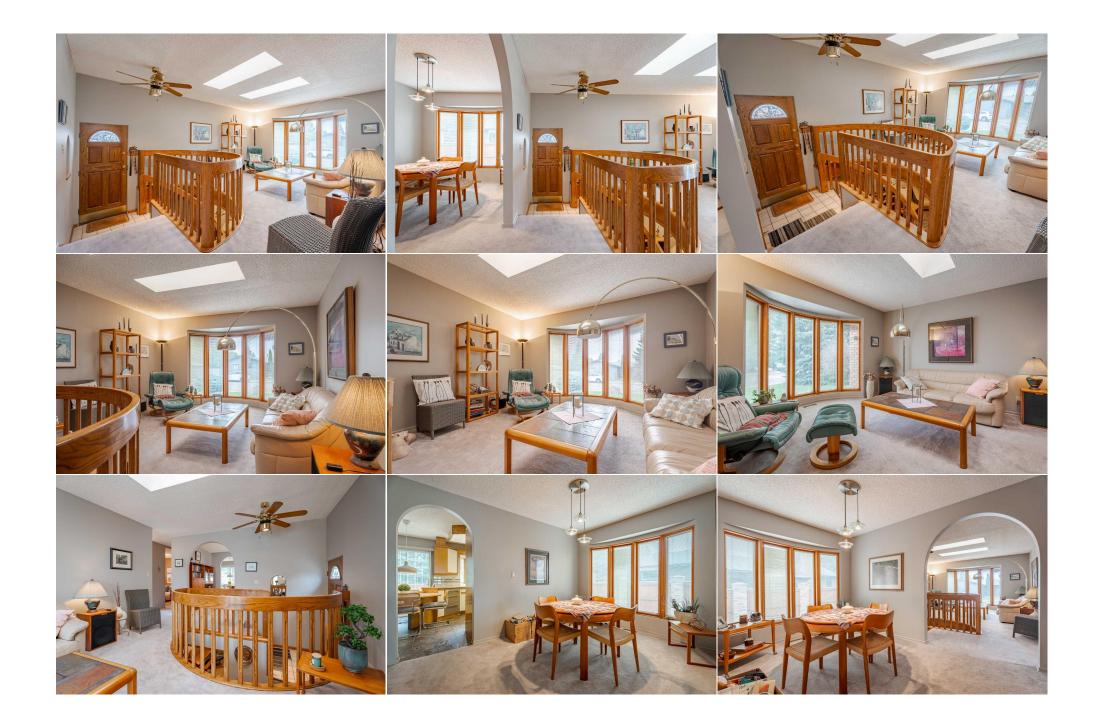

Utilities and Features

| Roof:<br>Heating:<br>Sewer:<br>Ext Feat: | Tile<br>Forced Air<br>Private Yard |                                                                                          |                 | Construction:<br>Brick<br>Flooring:<br>Carpet,Hardwood,Tile<br>Water Source:<br>Fnd/Bsmt:<br>Poured Concrete |          |                   |  |  |  |  |
|------------------------------------------|------------------------------------|------------------------------------------------------------------------------------------|-----------------|--------------------------------------------------------------------------------------------------------------|----------|-------------------|--|--|--|--|
| Kitchen Appl:                            |                                    | Dishwasher,Garage Control(s),Range Hood,Refrigerator,Washer/Dryer Stacked,Water Purifier |                 |                                                                                                              |          |                   |  |  |  |  |
| Int Feat:                                |                                    | Ceiling Fan(s),Central Vacuum                                                            |                 |                                                                                                              |          |                   |  |  |  |  |
| Utilities:                               |                                    | Room Information                                                                         |                 |                                                                                                              |          |                   |  |  |  |  |
| <u>Room</u>                              |                                    | Level                                                                                    | Dimensions      | Room                                                                                                         | Level    | <u>Dimensions</u> |  |  |  |  |
| 2pc Ensuite bath                         |                                    | Main                                                                                     | 4`7" x 7`6"     | 4pc Bathroom                                                                                                 | Main     | 5`2" x 7`4"       |  |  |  |  |
| Bedroom                                  |                                    | Main                                                                                     | 10`1" x 8`11"   | Breakfast Nook                                                                                               | Main     | 8`4" x 10`11"     |  |  |  |  |
| Dining Room                              |                                    | Main                                                                                     | 14`3" x 9`0"    | Kitchen                                                                                                      | Main     | 8`7" x 10`11"     |  |  |  |  |
| Living Room                              |                                    | Main                                                                                     | 13`5" x 17`8"   | Office                                                                                                       | Main     | 10`0" x 8`11"     |  |  |  |  |
| Bedroom - Prin                           | mary                               | Main                                                                                     | 13`5" x 10`7"   | 3pc Bathroom                                                                                                 | Basement | 7`3" x 8`2"       |  |  |  |  |
| Bedroom                                  |                                    | Basement                                                                                 | 12`11" x 11`11" | Den                                                                                                          | Basement | 12`8" x 13`5"     |  |  |  |  |
| Family Room                              |                                    | Basement                                                                                 | 12`6" x 13`10"  | Laundry                                                                                                      | Basement | 13`0" x 8`5"      |  |  |  |  |

| Storage<br>Furnace/Utility Room                 | Basement<br>Basement                                                                                                                                                                                                                                                                                                                                                                                                                                                                                                                                                                                                                                                                                                                                                                                                                                                                                                                                                                                                                                                                                                                | 8`2" x 8`10"<br>7`3" x 7`9"           | Storage             | Basement | 5`10" x 5`10" |  |  |
|-------------------------------------------------|-------------------------------------------------------------------------------------------------------------------------------------------------------------------------------------------------------------------------------------------------------------------------------------------------------------------------------------------------------------------------------------------------------------------------------------------------------------------------------------------------------------------------------------------------------------------------------------------------------------------------------------------------------------------------------------------------------------------------------------------------------------------------------------------------------------------------------------------------------------------------------------------------------------------------------------------------------------------------------------------------------------------------------------------------------------------------------------------------------------------------------------|---------------------------------------|---------------------|----------|---------------|--|--|
|                                                 | Buschieft                                                                                                                                                                                                                                                                                                                                                                                                                                                                                                                                                                                                                                                                                                                                                                                                                                                                                                                                                                                                                                                                                                                           | , , , , , , , , , , , , , , , , , , , | Legal/Tax/Financial |          |               |  |  |
| Title:<br><b>Fee Simple</b><br>Legal Desc:      | 7371JK                                                                                                                                                                                                                                                                                                                                                                                                                                                                                                                                                                                                                                                                                                                                                                                                                                                                                                                                                                                                                                                                                                                              | Zoning:<br><b>R-C1</b>                |                     |          |               |  |  |
| Legal Desc.                                     | /3/IJK                                                                                                                                                                                                                                                                                                                                                                                                                                                                                                                                                                                                                                                                                                                                                                                                                                                                                                                                                                                                                                                                                                                              |                                       | Remarks             |          |               |  |  |
| Pub Rmks:<br>Inclusions:<br>Property Listed By: | A Great Bungalow in the Sought-After Community of Oakridge! This beautifully maintained bungalow, lovingly cared for by its original owners, offers a perfect blend<br>of comfort and style. The main floor features two spacious bedrooms, a versatile den/office that can double as a third bedroom, and 1.5 well-appointed bathrooms.<br>The heart of the home is the beautiful kitchen, which opens onto a deck, patio, and a meticulously landscaped backyard—complete with a charming shed and an<br>oversized double detached heated garage. This home also boast a Tiled roof, custom oak staircase, composite deck. Awning for deck, Pella windows, and a<br>aggregate driveway. The fully developed basement adds even more living space, featuring an additional bedroom, a three-piece bathroom, and a cozy family room<br>with a gas fireplace, perfect for gatherings. This home is a rare find in a great community—move-in ready and waiting for you to make it your own! You are within<br>walking distance of Louis Riel School and Cedarbrae School as well as a ball bark.<br>N/A<br>RE/MAX iRealty Innovations |                                       |                     |          |               |  |  |