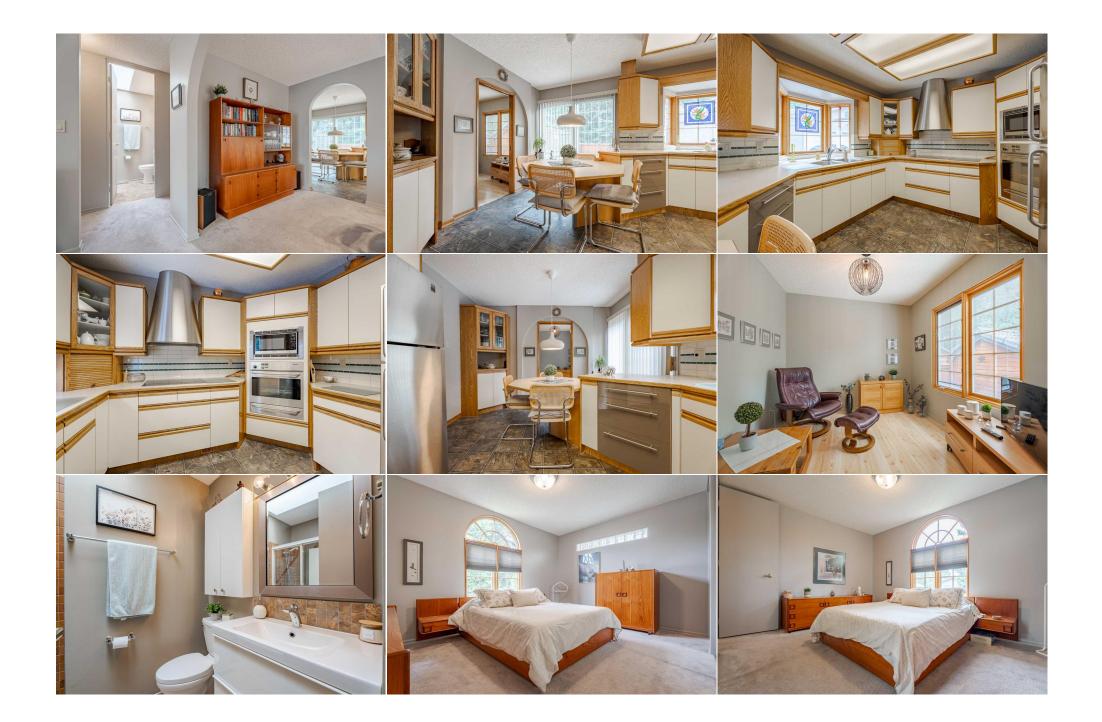

Utilities and Features

| Roof:<br>Heating:<br>Sewer:<br>Ext Feat: | Tile<br>Forced Air<br>Private Yard |                                                                                          |                 | Construction:<br>Brick<br>Flooring:<br>Carpet,Hardwood,Tile<br>Water Source:<br>Fnd/Bsmt:<br>Poured Concrete |          |                   |  |  |  |  |
|------------------------------------------|------------------------------------|------------------------------------------------------------------------------------------|-----------------|--------------------------------------------------------------------------------------------------------------|----------|-------------------|--|--|--|--|
| Kitchen Appl:                            |                                    | Dishwasher,Garage Control(s),Range Hood,Refrigerator,Washer/Dryer Stacked,Water Purifier |                 |                                                                                                              |          |                   |  |  |  |  |
| Int Feat:                                |                                    | Ceiling Fan(s),Central Vacuum                                                            |                 |                                                                                                              |          |                   |  |  |  |  |
| Utilities:                               |                                    | Room Information                                                                         |                 |                                                                                                              |          |                   |  |  |  |  |
| <u>Room</u>                              |                                    | Level                                                                                    | Dimensions      | Room                                                                                                         | Level    | <u>Dimensions</u> |  |  |  |  |
| 2pc Ensuite bath                         |                                    | Main                                                                                     | 4`7" x 7`6"     | 4pc Bathroom                                                                                                 | Main     | 5`2" x 7`4"       |  |  |  |  |
| Bedroom                                  |                                    | Main                                                                                     | 10`1" x 8`11"   | Breakfast Nook                                                                                               | Main     | 8`4" x 10`11"     |  |  |  |  |
| Dining Room                              |                                    | Main                                                                                     | 14`3" x 9`0"    | Kitchen                                                                                                      | Main     | 8`7" x 10`11"     |  |  |  |  |
| Living Room                              |                                    | Main                                                                                     | 13`5" x 17`8"   | Office                                                                                                       | Main     | 10`0" x 8`11"     |  |  |  |  |
| Bedroom - Prin                           | mary                               | Main                                                                                     | 13`5" x 10`7"   | 3pc Bathroom                                                                                                 | Basement | 7`3" x 8`2"       |  |  |  |  |
| Bedroom                                  |                                    | Basement                                                                                 | 12`11" x 11`11" | Den                                                                                                          | Basement | 12`8" x 13`5"     |  |  |  |  |
| Family Room                              |                                    | Basement                                                                                 | 12`6" x 13`10"  | Laundry                                                                                                      | Basement | 13`0" x 8`5"      |  |  |  |  |

| Storage<br>Furnace/Utility Room                 | Basement<br>Basement                                                                                                                                                                                                                                                                                                                                                                                                                                                                                                                                                                                                                                                                                                                                                                                                                                                                                                                                                                                                                                                                                                                | 8`2" x 8`10"<br>7`3" x 7`9"           | Storage             | Basement | 5`10" x 5`10" |  |  |
|-------------------------------------------------|-------------------------------------------------------------------------------------------------------------------------------------------------------------------------------------------------------------------------------------------------------------------------------------------------------------------------------------------------------------------------------------------------------------------------------------------------------------------------------------------------------------------------------------------------------------------------------------------------------------------------------------------------------------------------------------------------------------------------------------------------------------------------------------------------------------------------------------------------------------------------------------------------------------------------------------------------------------------------------------------------------------------------------------------------------------------------------------------------------------------------------------|---------------------------------------|---------------------|----------|---------------|--|--|
|                                                 | Buschieft                                                                                                                                                                                                                                                                                                                                                                                                                                                                                                                                                                                                                                                                                                                                                                                                                                                                                                                                                                                                                                                                                                                           | , , , , , , , , , , , , , , , , , , , | Legal/Tax/Financial |          |               |  |  |
| Title:<br><b>Fee Simple</b><br>Legal Desc:      | 7371JK                                                                                                                                                                                                                                                                                                                                                                                                                                                                                                                                                                                                                                                                                                                                                                                                                                                                                                                                                                                                                                                                                                                              | Zoning:<br><b>R-C1</b>                |                     |          |               |  |  |
| Legal Desc.                                     | /3/IJK                                                                                                                                                                                                                                                                                                                                                                                                                                                                                                                                                                                                                                                                                                                                                                                                                                                                                                                                                                                                                                                                                                                              |                                       | Remarks             |          |               |  |  |
| Pub Rmks:<br>Inclusions:<br>Property Listed By: | A Great Bungalow in the Sought-After Community of Oakridge! This beautifully maintained bungalow, lovingly cared for by its original owners, offers a perfect blend<br>of comfort and style. The main floor features two spacious bedrooms, a versatile den/office that can double as a third bedroom, and 1.5 well-appointed bathrooms.<br>The heart of the home is the beautiful kitchen, which opens onto a deck, patio, and a meticulously landscaped backyard—complete with a charming shed and an<br>oversized double detached heated garage. This home also boast a Tiled roof, custom oak staircase, composite deck. Awning for deck, Pella windows, and a<br>aggregate driveway. The fully developed basement adds even more living space, featuring an additional bedroom, a three-piece bathroom, and a cozy family room<br>with a gas fireplace, perfect for gatherings. This home is a rare find in a great community—move-in ready and waiting for you to make it your own! You are within<br>walking distance of Louis Riel School and Cedarbrae School as well as a ball bark.<br>N/A<br>RE/MAX iRealty Innovations |                                       |                     |          |               |  |  |