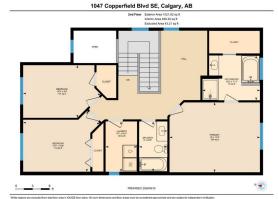

Utilities and Features

| Roof:<br>Heating:<br>Sewer:              | Asphalt Shingle<br>Forced Air | 2                                       |                                                   | Construction:<br>Vinyl Siding,Wood Fran<br>Flooring: | ne                         |                |  |  |  |  |
|------------------------------------------|-------------------------------|-----------------------------------------|---------------------------------------------------|------------------------------------------------------|----------------------------|----------------|--|--|--|--|
| Ext Feat: None                           |                               |                                         |                                                   | • • •                                                | Carpet, Hardwood, Linoleum |                |  |  |  |  |
|                                          |                               |                                         |                                                   | Water Source:                                        |                            |                |  |  |  |  |
|                                          |                               | Fnd/Bsmt:<br>Poured Concrete            |                                                   |                                                      |                            |                |  |  |  |  |
| Kitchen Appl:<br>Int Feat:<br>Utilities: |                               | Dishwasher,Dryer,B<br>See Remarks,Track | Electric Stove,Range Hood,Refrigerato<br>Lighting | or,Washer,Window Coverings                           |                            |                |  |  |  |  |
|                                          |                               |                                         |                                                   | Room Information                                     |                            |                |  |  |  |  |
| Room                                     |                               | Level                                   | Dimensions                                        | Room                                                 | Level                      | Dimensions     |  |  |  |  |
| 2pc Bathroom                             |                               | Main                                    | 5`11" x 5`3"                                      | Dining Room                                          | Main                       | 12`10" x 10`4" |  |  |  |  |
| Foyer                                    |                               | Main                                    | 9`10" x 4`11"                                     | Kitchen                                              | Main                       | 12`10" x 13`9" |  |  |  |  |
| Living Room                              |                               | Main                                    | 12`3" x 17`3"                                     | 4pc Bathroom                                         | Second                     | 8`10" x 5`0"   |  |  |  |  |
| 4pc Ensuite ba                           | ath                           | Second                                  | 7`11" x 10`2"                                     | Bedroom                                              | Second                     | 10`9" x 13`7"  |  |  |  |  |
| Bedroom                                  |                               | Second                                  | 9`3" x 13`9"                                      | Laundry                                              | Second                     | 8`11" x 5`7"   |  |  |  |  |
| Bedroom - Prin                           | mary                          | Second                                  | 12`4" x 16`0"                                     |                                                      |                            |                |  |  |  |  |
|                                          |                               |                                         |                                                   | Legal/Tax/Financial                                  |                            |                |  |  |  |  |