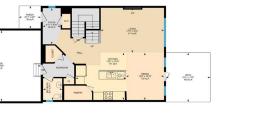

Utilities and Features

| Roof:<br>Heating:<br>Sewer:              | Asphalt Shingle<br>Forced Air | 2                                       |                                                   | Construction:<br>Vinyl Siding,Wood Fran<br>Flooring: | ne                         |                |  |  |  |  |
|------------------------------------------|-------------------------------|-----------------------------------------|---------------------------------------------------|------------------------------------------------------|----------------------------|----------------|--|--|--|--|
| Ext Feat: None                           |                               |                                         |                                                   | • • •                                                | Carpet, Hardwood, Linoleum |                |  |  |  |  |
|                                          |                               |                                         |                                                   | Water Source:                                        |                            |                |  |  |  |  |
|                                          |                               | Fnd/Bsmt:<br>Poured Concrete            |                                                   |                                                      |                            |                |  |  |  |  |
| Kitchen Appl:<br>Int Feat:<br>Utilities: |                               | Dishwasher,Dryer,B<br>See Remarks,Track | Electric Stove,Range Hood,Refrigerato<br>Lighting | or,Washer,Window Coverings                           |                            |                |  |  |  |  |
|                                          |                               |                                         |                                                   | Room Information                                     |                            |                |  |  |  |  |
| Room                                     |                               | Level                                   | Dimensions                                        | Room                                                 | Level                      | Dimensions     |  |  |  |  |
| 2pc Bathroom                             |                               | Main                                    | 5`11" x 5`3"                                      | Dining Room                                          | Main                       | 12`10" x 10`4" |  |  |  |  |
| Foyer                                    |                               | Main                                    | 9`10" x 4`11"                                     | Kitchen                                              | Main                       | 12`10" x 13`9" |  |  |  |  |
| Living Room                              |                               | Main                                    | 12`3" x 17`3"                                     | 4pc Bathroom                                         | Second                     | 8`10" x 5`0"   |  |  |  |  |
| 4pc Ensuite ba                           | ath                           | Second                                  | 7`11" x 10`2"                                     | Bedroom                                              | Second                     | 10`9" x 13`7"  |  |  |  |  |
| Bedroom                                  |                               | Second                                  | 9`3" x 13`9"                                      | Laundry                                              | Second                     | 8`11" x 5`7"   |  |  |  |  |
| Bedroom - Prin                           | mary                          | Second                                  | 12`4" x 16`0"                                     |                                                      |                            |                |  |  |  |  |
|                                          |                               |                                         |                                                   | Legal/Tax/Financial                                  |                            |                |  |  |  |  |

1047 Copperfield Blvd SE, Calgary, AB

Main Floor Exterior Area 890.80 sq ft Interior Area 826.00 sq ft Excluded Area 447.19 sq ft