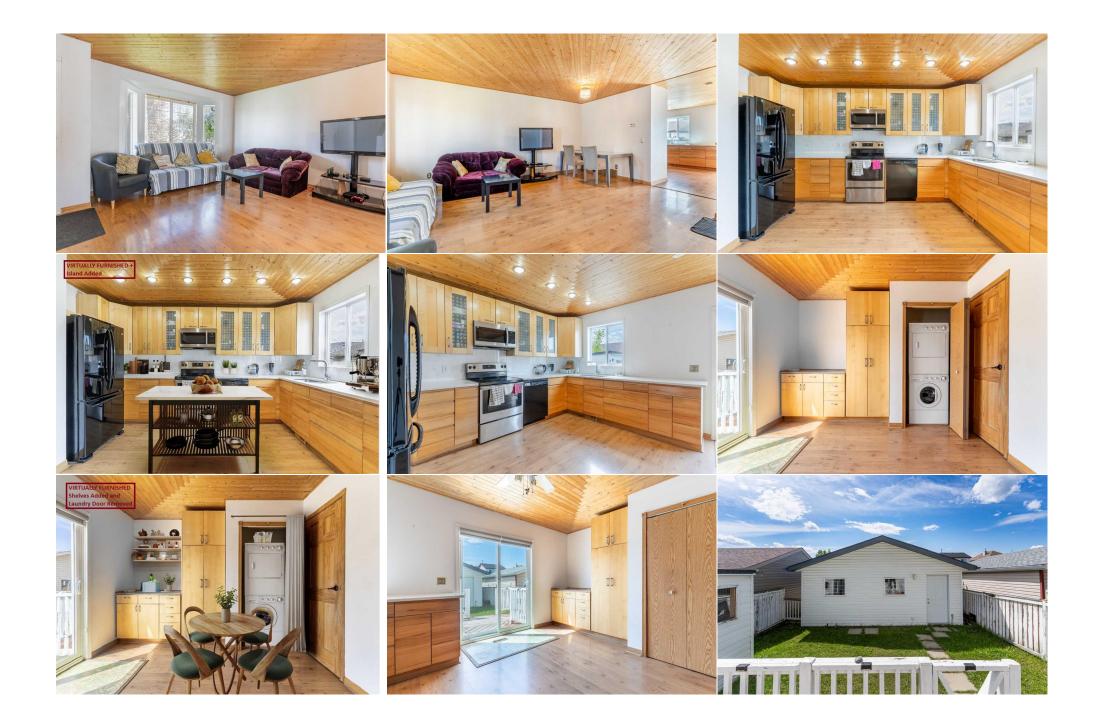

| Nook<br>2pc Ensuite bath<br>Bedroom<br>Living Room<br>Kitchen<br>Den<br>Den<br>Bedroom<br>Laundry | Main<br>Upper<br>Upper<br>Basement<br>Basement<br>Basement<br>Basement<br>Basement                                                                                                                                                                                                                                                                                                                                                                                                                                                                                                                                                                                                                                                                                                                                                                                                                                                                                                                                                                                                                                                                                                                                                                                                                                                                                                                                                                                                                                                                                                                                                                                                                                                                                                                                                                                                                                                                                                                                                                              | 2`10" x 3`1"<br>5`6" x 6`2"<br>11`3" x 9`8"<br>7`11" x 10`11"<br>3`7" x 14`11"<br>5`3" x 3`7"<br>13`10" x 10`8"<br>4`8" x 7`0" | Bedroom - Primary<br>Bedroom<br>4pc Bathroom<br>Dining Room<br>Storage<br>Mud Room<br>4pc Ensuite bath<br>Furnace/Utility Room<br>Legal/Tax/Financial | Upper<br>Upper<br>Upper<br>Basement<br>Basement<br>Basement<br>Basement<br>Basement | 13`3" x 12`6"<br>12`0" x 9`1"<br>5`0" x 8`3"<br>5`3" x 10`11"<br>4`7" x 3`0"<br>5`11" x 6`11"<br>4`11" x 7`0"<br>3`10" x 7`0" |  |
|---------------------------------------------------------------------------------------------------|-----------------------------------------------------------------------------------------------------------------------------------------------------------------------------------------------------------------------------------------------------------------------------------------------------------------------------------------------------------------------------------------------------------------------------------------------------------------------------------------------------------------------------------------------------------------------------------------------------------------------------------------------------------------------------------------------------------------------------------------------------------------------------------------------------------------------------------------------------------------------------------------------------------------------------------------------------------------------------------------------------------------------------------------------------------------------------------------------------------------------------------------------------------------------------------------------------------------------------------------------------------------------------------------------------------------------------------------------------------------------------------------------------------------------------------------------------------------------------------------------------------------------------------------------------------------------------------------------------------------------------------------------------------------------------------------------------------------------------------------------------------------------------------------------------------------------------------------------------------------------------------------------------------------------------------------------------------------------------------------------------------------------------------------------------------------|--------------------------------------------------------------------------------------------------------------------------------|-------------------------------------------------------------------------------------------------------------------------------------------------------|-------------------------------------------------------------------------------------|-------------------------------------------------------------------------------------------------------------------------------|--|
| Title:<br><b>Fee Simple</b><br>Legal Desc:                                                        | 9810138                                                                                                                                                                                                                                                                                                                                                                                                                                                                                                                                                                                                                                                                                                                                                                                                                                                                                                                                                                                                                                                                                                                                                                                                                                                                                                                                                                                                                                                                                                                                                                                                                                                                                                                                                                                                                                                                                                                                                                                                                                                         | Zoning:<br><b>R-CG</b>                                                                                                         | Remarks                                                                                                                                               |                                                                                     |                                                                                                                               |  |
| Pub Rmks:<br>Inclusions:<br>Property Listed By:                                                   | LAST CHANCE PRICE! Fall is moving to winter - quick possession available for this beautiful home. View iGuide Virtual Tour, Floor Plans and Virtual Staging for full 360 viewing of this beautiful property. Home is ideal for larger families and full function basement use. One-of-a-kind updates fill this beautifully kept 2-storey, with only 3 owners total. Includes 1900 square feet between the 3 levels. Exterior features: front verandah with bench, full width West deck, exits on both sides, large finished double detached garage, and outdoor shed, fenced, private yard. The main floor is flexible: foyer, open living-dining (or locate an office), to the wrapped custom kitchen, mudroom with built-in pantry & laundry and room for nook, at the rear. Stainless steel appliances, glass doors, soft close cabinets, tons of stone counters, room in the middle for adding a mobile or fixed island, and fully upgraded side bar with pantry cabinets, stackable laundry and nook table space are thoughtful touches, and there is a half bath conveniently close by the rear patio door entry/exit. The upper layout includes 3 great bedrooms (fits large furniture plus desks, hobby or work space), 2 bathrooms, one full, one half. This creative ensuite offers the owners separate shower and sink space, storage or toilet area. Main full bathroom is updated and includes linen closet inside. A separate side door to the basement is the entry to the efficient, compact illegal suite, which can easily be play area for family kids OR day home, guests or parents, and includes a huge bedroom, full bathroom, kitchenette, room for dining and well derug y guidelines for suite legalization - does not need much, as an existing suite! This property has beautiful wood ceiling and wall detailing. Easy to clean hard floors are on all 3 levels, and tons of potential for any lifestyle. Property RPR was performed 2022. Basement Appliances: Refrigerator, Electric Range, Range Hood, Washer, Dryer CIR Realty |                                                                                                                                |                                                                                                                                                       |                                                                                     |                                                                                                                               |  |