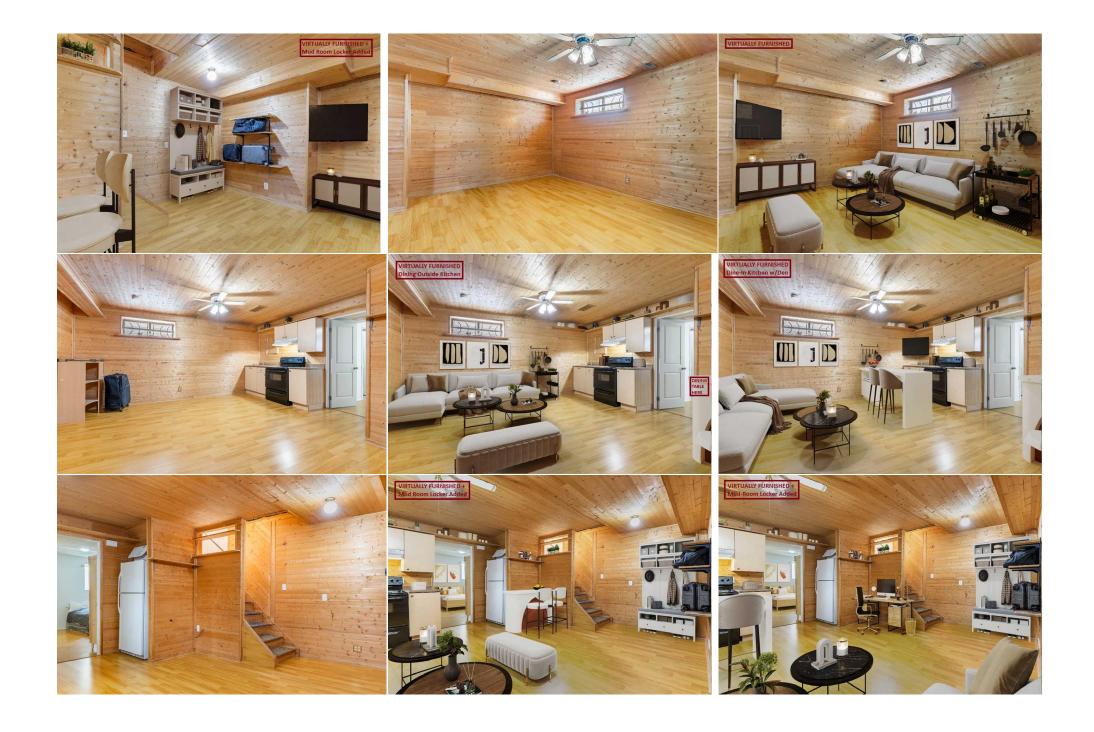

| Nook<br>2pc Ensuite bath<br>Bedroom<br>Living Room<br>Kitchen<br>Den<br>Den<br>Bedroom<br>Laundry | Main<br>Upper<br>Upper<br>Basement<br>Basement<br>Basement<br>Basement<br>Basement                                                                                                                                                                                                                                                                                                                                                                                                                                                                                                                                                                                                                                                                                                                                                                                                                                                                                                                                                                                                                                                                                                                                                                                                                                                                                                                                                                                                                                                                                                                                                                                                                                                                                                                                                                                                                                                                                                                                                                              | 2`10" x 3`1"<br>5`6" x 6`2"<br>11`3" x 9`8"<br>7`11" x 10`11"<br>3`7" x 14`11"<br>5`3" x 3`7"<br>13`10" x 10`8"<br>4`8" x 7`0" | Bedroom - Primary<br>Bedroom<br>4pc Bathroom<br>Dining Room<br>Storage<br>Mud Room<br>4pc Ensuite bath<br>Furnace/Utility Room<br>Legal/Tax/Financial | Upper<br>Upper<br>Upper<br>Basement<br>Basement<br>Basement<br>Basement<br>Basement | 13`3" x 12`6"<br>12`0" x 9`1"<br>5`0" x 8`3"<br>5`3" x 10`11"<br>4`7" x 3`0"<br>5`11" x 6`11"<br>4`11" x 7`0"<br>3`10" x 7`0" |  |
|---------------------------------------------------------------------------------------------------|-----------------------------------------------------------------------------------------------------------------------------------------------------------------------------------------------------------------------------------------------------------------------------------------------------------------------------------------------------------------------------------------------------------------------------------------------------------------------------------------------------------------------------------------------------------------------------------------------------------------------------------------------------------------------------------------------------------------------------------------------------------------------------------------------------------------------------------------------------------------------------------------------------------------------------------------------------------------------------------------------------------------------------------------------------------------------------------------------------------------------------------------------------------------------------------------------------------------------------------------------------------------------------------------------------------------------------------------------------------------------------------------------------------------------------------------------------------------------------------------------------------------------------------------------------------------------------------------------------------------------------------------------------------------------------------------------------------------------------------------------------------------------------------------------------------------------------------------------------------------------------------------------------------------------------------------------------------------------------------------------------------------------------------------------------------------|--------------------------------------------------------------------------------------------------------------------------------|-------------------------------------------------------------------------------------------------------------------------------------------------------|-------------------------------------------------------------------------------------|-------------------------------------------------------------------------------------------------------------------------------|--|
| Title:<br><b>Fee Simple</b><br>Legal Desc:                                                        | 9810138                                                                                                                                                                                                                                                                                                                                                                                                                                                                                                                                                                                                                                                                                                                                                                                                                                                                                                                                                                                                                                                                                                                                                                                                                                                                                                                                                                                                                                                                                                                                                                                                                                                                                                                                                                                                                                                                                                                                                                                                                                                         | Zoning:<br><b>R-CG</b>                                                                                                         | Remarks                                                                                                                                               |                                                                                     |                                                                                                                               |  |
| Pub Rmks:<br>Inclusions:<br>Property Listed By:                                                   | LAST CHANCE PRICE! Fall is moving to winter - quick possession available for this beautiful home. View iGuide Virtual Tour, Floor Plans and Virtual Staging for full 360 viewing of this beautiful property. Home is ideal for larger families and full function basement use. One-of-a-kind updates fill this beautifully kept 2-storey, with only 3 owners total. Includes 1900 square feet between the 3 levels. Exterior features: front verandah with bench, full width West deck, exits on both sides, large finished double detached garage, and outdoor shed, fenced, private yard. The main floor is flexible: foyer, open living-dining (or locate an office), to the wrapped custom kitchen, mudroom with built-in pantry & laundry and room for nook, at the rear. Stainless steel appliances, glass doors, soft close cabinets, tons of stone counters, room in the middle for adding a mobile or fixed island, and fully upgraded side bar with pantry cabinets, stackable laundry and nook table space are thoughtful touches, and there is a half bath conveniently close by the rear patio door entry/exit. The upper layout includes 3 great bedrooms (fits large furniture plus desks, hobby or work space), 2 bathrooms, one full, one half. This creative ensuite offers the owners separate shower and sink space, storage or toilet area. Main full bathroom is updated and includes linen closet inside. A separate side door to the basement is the entry to the efficient, compact illegal suite, which can easily be play area for family kids OR day home, guests or parents, and includes a huge bedroom, full bathroom, kitchenette, room for dining and well derug y guidelines for suite legalization - does not need much, as an existing suite! This property has beautiful wood ceiling and wall detailing. Easy to clean hard floors are on all 3 levels, and tons of potential for any lifestyle. Property RPR was performed 2022. Basement Appliances: Refrigerator, Electric Range, Range Hood, Washer, Dryer CIR Realty |                                                                                                                                |                                                                                                                                                       |                                                                                     |                                                                                                                               |  |