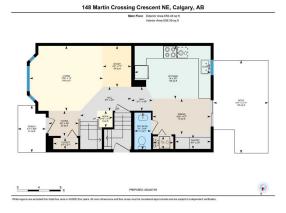

| Nook<br>2pc Ensuite bath<br>Bedroom<br>Living Room<br>Kitchen<br>Den<br>Den<br>Bedroom<br>Laundry | Main<br>Upper<br>Upper<br>Basement<br>Basement<br>Basement<br>Basement<br>Basement                                                                                                                                                                                                                                                                                                                                                                                                                                                                                                                                                                                                                                                                                                                                                                                                                                                                                                                                                                                                                                                                                                                                                                                                                                                                                                                                                                                                                                                                                                                                                                                                                                                                                                                                                                                                                                                                                                                                                                              | 2`10" x 3`1"<br>5`6" x 6`2"<br>11`3" x 9`8"<br>7`11" x 10`11"<br>3`7" x 14`11"<br>5`3" x 3`7"<br>13`10" x 10`8"<br>4`8" x 7`0" | Bedroom - Primary<br>Bedroom<br>4pc Bathroom<br>Dining Room<br>Storage<br>Mud Room<br>4pc Ensuite bath<br>Furnace/Utility Room<br>Legal/Tax/Financial | Upper<br>Upper<br>Upper<br>Basement<br>Basement<br>Basement<br>Basement<br>Basement | 13`3" x 12`6"<br>12`0" x 9`1"<br>5`0" x 8`3"<br>5`3" x 10`11"<br>4`7" x 3`0"<br>5`11" x 6`11"<br>4`11" x 7`0"<br>3`10" x 7`0" |  |
|---------------------------------------------------------------------------------------------------|-----------------------------------------------------------------------------------------------------------------------------------------------------------------------------------------------------------------------------------------------------------------------------------------------------------------------------------------------------------------------------------------------------------------------------------------------------------------------------------------------------------------------------------------------------------------------------------------------------------------------------------------------------------------------------------------------------------------------------------------------------------------------------------------------------------------------------------------------------------------------------------------------------------------------------------------------------------------------------------------------------------------------------------------------------------------------------------------------------------------------------------------------------------------------------------------------------------------------------------------------------------------------------------------------------------------------------------------------------------------------------------------------------------------------------------------------------------------------------------------------------------------------------------------------------------------------------------------------------------------------------------------------------------------------------------------------------------------------------------------------------------------------------------------------------------------------------------------------------------------------------------------------------------------------------------------------------------------------------------------------------------------------------------------------------------------|--------------------------------------------------------------------------------------------------------------------------------|-------------------------------------------------------------------------------------------------------------------------------------------------------|-------------------------------------------------------------------------------------|-------------------------------------------------------------------------------------------------------------------------------|--|
| Title:<br><b>Fee Simple</b><br>Legal Desc:                                                        | 9810138                                                                                                                                                                                                                                                                                                                                                                                                                                                                                                                                                                                                                                                                                                                                                                                                                                                                                                                                                                                                                                                                                                                                                                                                                                                                                                                                                                                                                                                                                                                                                                                                                                                                                                                                                                                                                                                                                                                                                                                                                                                         | Zoning:<br><b>R-CG</b>                                                                                                         | Remarks                                                                                                                                               |                                                                                     |                                                                                                                               |  |
| Pub Rmks:<br>Inclusions:<br>Property Listed By:                                                   | LAST CHANCE PRICE! Fall is moving to winter - quick possession available for this beautiful home. View iGuide Virtual Tour, Floor Plans and Virtual Staging for full 360 viewing of this beautiful property. Home is ideal for larger families and full function basement use. One-of-a-kind updates fill this beautifully kept 2-storey, with only 3 owners total. Includes 1900 square feet between the 3 levels. Exterior features: front verandah with bench, full width West deck, exits on both sides, large finished double detached garage, and outdoor shed, fenced, private yard. The main floor is flexible: foyer, open living-dining (or locate an office), to the wrapped custom kitchen, mudroom with built-in pantry & laundry and room for nook, at the rear. Stainless steel appliances, glass doors, soft close cabinets, tons of stone counters, room in the middle for adding a mobile or fixed island, and fully upgraded side bar with pantry cabinets, stackable laundry and nook table space are thoughtful touches, and there is a half bath conveniently close by the rear patio door entry/exit. The upper layout includes 3 great bedrooms (fits large furniture plus desks, hobby or work space), 2 bathrooms, one full, one half. This creative ensuite offers the owners separate shower and sink space, storage or toilet area. Main full bathroom is updated and includes linen closet inside. A separate side door to the basement is the entry to the efficient, compact illegal suite, which can easily be play area for family kids OR day home, guests or parents, and includes a huge bedroom, full bathroom, kitchenette, room for dining and well derug y guidelines for suite legalization - does not need much, as an existing suite! This property has beautiful wood ceiling and wall detailing. Easy to clean hard floors are on all 3 levels, and tons of potential for any lifestyle. Property RPR was performed 2022. Basement Appliances: Refrigerator, Electric Range, Range Hood, Washer, Dryer CIR Realty |                                                                                                                                |                                                                                                                                                       |                                                                                     |                                                                                                                               |  |