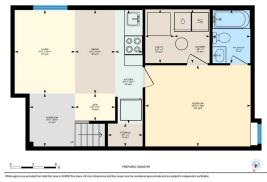

| Nook<br>2pc Ensuite bath<br>Bedroom<br>Living Room<br>Kitchen<br>Den<br>Den<br>Bedroom<br>Laundry | Main<br>Upper<br>Upper<br>Basement<br>Basement<br>Basement<br>Basement<br>Basement                                                                                                                                                                                                                                                                                                                                                                                                                                                                                                                                                                                                                                                                                                                                                                                                                                                                                                                                                                                                                                                                                                                                                                                                                                                                                                                                                                                                                                                                                                                                                                                                                                                                                                                                                                                                                                                                                                                                                                              | 2`10" x 3`1"<br>5`6" x 6`2"<br>11`3" x 9`8"<br>7`11" x 10`11"<br>3`7" x 14`11"<br>5`3" x 3`7"<br>13`10" x 10`8"<br>4`8" x 7`0" | Bedroom - Primary<br>Bedroom<br>4pc Bathroom<br>Dining Room<br>Storage<br>Mud Room<br>4pc Ensuite bath<br>Furnace/Utility Room<br>Legal/Tax/Financial | Upper<br>Upper<br>Upper<br>Basement<br>Basement<br>Basement<br>Basement<br>Basement | 13`3" x 12`6"<br>12`0" x 9`1"<br>5`0" x 8`3"<br>5`3" x 10`11"<br>4`7" x 3`0"<br>5`11" x 6`11"<br>4`11" x 7`0"<br>3`10" x 7`0" |  |
|---------------------------------------------------------------------------------------------------|-----------------------------------------------------------------------------------------------------------------------------------------------------------------------------------------------------------------------------------------------------------------------------------------------------------------------------------------------------------------------------------------------------------------------------------------------------------------------------------------------------------------------------------------------------------------------------------------------------------------------------------------------------------------------------------------------------------------------------------------------------------------------------------------------------------------------------------------------------------------------------------------------------------------------------------------------------------------------------------------------------------------------------------------------------------------------------------------------------------------------------------------------------------------------------------------------------------------------------------------------------------------------------------------------------------------------------------------------------------------------------------------------------------------------------------------------------------------------------------------------------------------------------------------------------------------------------------------------------------------------------------------------------------------------------------------------------------------------------------------------------------------------------------------------------------------------------------------------------------------------------------------------------------------------------------------------------------------------------------------------------------------------------------------------------------------|--------------------------------------------------------------------------------------------------------------------------------|-------------------------------------------------------------------------------------------------------------------------------------------------------|-------------------------------------------------------------------------------------|-------------------------------------------------------------------------------------------------------------------------------|--|
| Title:<br><b>Fee Simple</b><br>Legal Desc:                                                        | 9810138                                                                                                                                                                                                                                                                                                                                                                                                                                                                                                                                                                                                                                                                                                                                                                                                                                                                                                                                                                                                                                                                                                                                                                                                                                                                                                                                                                                                                                                                                                                                                                                                                                                                                                                                                                                                                                                                                                                                                                                                                                                         | Zoning:<br><b>R-CG</b>                                                                                                         | Remarks                                                                                                                                               |                                                                                     |                                                                                                                               |  |
| Pub Rmks:<br>Inclusions:<br>Property Listed By:                                                   | LAST CHANCE PRICE! Fall is moving to winter - quick possession available for this beautiful home. View iGuide Virtual Tour, Floor Plans and Virtual Staging for full 360 viewing of this beautiful property. Home is ideal for larger families and full function basement use. One-of-a-kind updates fill this beautifully kept 2-storey, with only 3 owners total. Includes 1900 square feet between the 3 levels. Exterior features: front verandah with bench, full width West deck, exits on both sides, large finished double detached garage, and outdoor shed, fenced, private yard. The main floor is flexible: foyer, open living-dining (or locate an office), to the wrapped custom kitchen, mudroom with built-in pantry & laundry and room for nook, at the rear. Stainless steel appliances, glass doors, soft close cabinets, tons of stone counters, room in the middle for adding a mobile or fixed island, and fully upgraded side bar with pantry cabinets, stackable laundry and nook table space are thoughtful touches, and there is a half bath conveniently close by the rear patio door entry/exit. The upper layout includes 3 great bedrooms (fits large furniture plus desks, hobby or work space), 2 bathrooms, one full, one half. This creative ensuite offers the owners separate shower and sink space, storage or toilet area. Main full bathroom is updated and includes linen closet inside. A separate side door to the basement is the entry to the efficient, compact illegal suite, which can easily be play area for family kids OR day home, guests or parents, and includes a huge bedroom, full bathroom, kitchenette, room for dining and well derug y guidelines for suite legalization - does not need much, as an existing suite! This property has beautiful wood ceiling and wall detailing. Easy to clean hard floors are on all 3 levels, and tons of potential for any lifestyle. Property RPR was performed 2022. Basement Appliances: Refrigerator, Electric Range, Range Hood, Washer, Dryer CIR Realty |                                                                                                                                |                                                                                                                                                       |                                                                                     |                                                                                                                               |  |