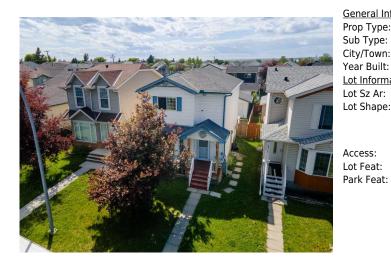

## 148 MARTIN CROSSING Crescent, Calgary T3J 3S9

| MLS®#:  | A2167063 | Area:   | Martindale | Listing<br>Date: | 09/19/24       | List Price: <b>\$575,000</b> |
|---------|----------|---------|------------|------------------|----------------|------------------------------|
| Status: | Active   | County: | Calgary    | Change:          | -\$14k, 08-Nov | Association: Fort McMurray   |

| ccess:<br>ot Feat: | Back Lane,Back Yard,Few Trees,Front Yard,Garden,Low Maintenance Landscape,Landscaped |                   |       |                |           |  |  |  |  |
|--------------------|--------------------------------------------------------------------------------------|-------------------|-------|----------------|-----------|--|--|--|--|
|                    |                                                                                      |                   |       | Garage Sz:     | 2         |  |  |  |  |
|                    |                                                                                      |                   |       | Ttl Park:      | 2         |  |  |  |  |
| ot Shape:          |                                                                                      |                   |       | <u>Parking</u> |           |  |  |  |  |
| ot Sz Ar:          | 3,024 sqft                                                                           | Ttl Sqft:         | 1,300 |                |           |  |  |  |  |
| t Information      | 2.024 anth                                                                           | Low Sqft:         | 1 200 | Style:         | 2 Storey  |  |  |  |  |
| ear Built:         | 1998                                                                                 | Abv Sqft:         | 1,300 | Baths:         | 3.0 (2 2) |  |  |  |  |
| ty/Town:           | Calgary                                                                              | Finished Floor Ar |       | Beds:          | 4(31)     |  |  |  |  |
| ıb Type:           | Detached                                                                             |                   |       | Layout         |           |  |  |  |  |
| ор Туре:           | Residential                                                                          |                   |       | 64             |           |  |  |  |  |
| eneral Information |                                                                                      |                   |       | DOM            |           |  |  |  |  |