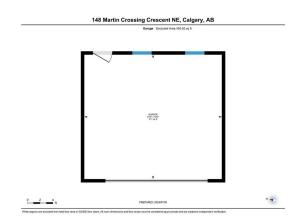

| ccess:<br>ot Feat: | Back Lane,Back Yard,Few Trees,Front Yard,Garden,Low Maintenance Landscape,Landscaped |                   |       |                |           |  |  |  |  |
|--------------------|--------------------------------------------------------------------------------------|-------------------|-------|----------------|-----------|--|--|--|--|
|                    |                                                                                      |                   |       | Garage Sz:     | 2         |  |  |  |  |
|                    |                                                                                      |                   |       | Ttl Park:      | 2         |  |  |  |  |
| ot Shape:          |                                                                                      |                   |       | <u>Parking</u> |           |  |  |  |  |
| ot Sz Ar:          | 3,024 sqft                                                                           | Ttl Sqft:         | 1,300 |                |           |  |  |  |  |
| t Information      | 2.024 anth                                                                           | Low Sqft:         | 1 200 | Style:         | 2 Storey  |  |  |  |  |
| ear Built:         | 1998                                                                                 | Abv Sqft:         | 1,300 | Baths:         | 3.0 (2 2) |  |  |  |  |
| ty/Town:           | Calgary                                                                              | Finished Floor Ar |       | Beds:          | 4(31)     |  |  |  |  |
| ıb Type:           | Detached                                                                             |                   |       | Layout         |           |  |  |  |  |
| ор Туре:           | Residential                                                                          |                   |       | 64             |           |  |  |  |  |
| eneral Information |                                                                                      |                   |       | DOM            |           |  |  |  |  |

Back Lane,Back Yard,Few Trees,Front Yard,Garden,Low Maintenance Landscape,Landscaped Alley Access,Double Garage Detached,Enclosed,Garage Faces Rear,Oversized

|                                                                                            |                                                                                                 |                                                               | Utilities and Features                                                    |                                             |                                             |  |  |  |
|--------------------------------------------------------------------------------------------|-------------------------------------------------------------------------------------------------|---------------------------------------------------------------|---------------------------------------------------------------------------|---------------------------------------------|---------------------------------------------|--|--|--|
| Roof:                                                                                      | Asphalt Shingle                                                                                 |                                                               | Construction:                                                             |                                             |                                             |  |  |  |
| Heating:                                                                                   | Forced Air                                                                                      | Vinyl Siding,Wood Fran                                        | Vinyl Siding,Wood Frame Flooring:                                         |                                             |                                             |  |  |  |
| Sewer:                                                                                     |                                                                                                 | Flooring:                                                     |                                                                           |                                             |                                             |  |  |  |
| Ext Feat:                                                                                  | Dog Run, Private Entrance, Private                                                              | Ceramic Tile,Wood                                             | Ceramic Tile,Wood                                                         |                                             |                                             |  |  |  |
|                                                                                            | Yard, Storage, Uncovered Courtyard                                                              |                                                               | Water Source:                                                             |                                             |                                             |  |  |  |
|                                                                                            |                                                                                                 |                                                               | Fnd/Bsmt:                                                                 |                                             |                                             |  |  |  |
|                                                                                            |                                                                                                 |                                                               | Poured Concrete                                                           |                                             |                                             |  |  |  |
|                                                                                            | Dishwasher,Electric Range,Microwave Hood Fan,Refrigerator,Washer/Dryer Stacked,Window Coverings |                                                               |                                                                           |                                             |                                             |  |  |  |
| Kitchen Appl:                                                                              | Dishwasher,Electric Ran                                                                         | ge,Microwave Hood Fan,Refrig                                  | erator,Washer/Dryer Stacked,Wind                                          | low Coverings                               |                                             |  |  |  |
|                                                                                            |                                                                                                 |                                                               | •                                                                         | -                                           | e,Storage,Vinyl Windows,Walk-In Closet(s),V |  |  |  |
|                                                                                            |                                                                                                 |                                                               | •                                                                         | -                                           | e,Storage,Vinyl Windows,Walk-In Closet(s),V |  |  |  |
| Int Feat:                                                                                  | Bar,Built-in Features,Ce                                                                        |                                                               | •                                                                         | -                                           | e,Storage,Vinyl Windows,Walk-In Closet(s),V |  |  |  |
| nt Feat:                                                                                   | Bar,Built-in Features,Ce                                                                        |                                                               | •                                                                         | -                                           | e,Storage,Vinyl Windows,Walk-In Closet(s),V |  |  |  |
| nt Feat:                                                                                   | Bar,Built-in Features,Ce                                                                        |                                                               | latural Woodwork,No Smoking Ho                                            | -                                           | e,Storage,Vinyl Windows,Walk-In Closet(s),V |  |  |  |
| nt Feat:                                                                                   | Bar,Built-in Features,Ce<br>Bar                                                                 | iling Fan(s),Closet Organizers,N                              | latural Woodwork,No Smoking Ho                                            | ne,Pantry,Separate Entranc                  |                                             |  |  |  |
| nt Feat:                                                                                   | Bar,Built-in Features,Ce<br>Bar<br>Level                                                        | iling Fan(s),Closet Organizers,N<br>Dimensions                | latural Woodwork,No Smoking Ho<br>Room Information<br><u>Room</u>         | ne,Pantry,Separate Entranco<br>Level        | Dimensions                                  |  |  |  |
| Kitchen Appl:<br>Int Feat:<br>Utilities:<br><u>Room</u><br>Foyer<br>Library<br>Dining Room | Bar,Built-in Features,Ce<br>Bar<br><u>Level</u><br>Main                                         | iling Fan(s),Closet Organizers,N<br>Dimensions<br>5`6" x 4`8" | latural Woodwork,No Smoking Ho<br>Room Information<br>Room<br>Living Room | ne,Pantry,Separate Entranc<br>Level<br>Main | Dimensions<br>13`6" x 12`0"                 |  |  |  |