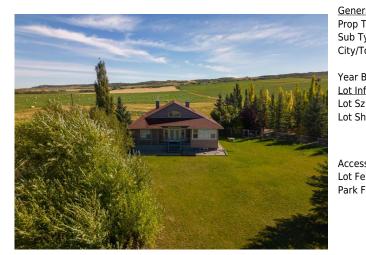

## 410126 112 Street, Rural Foothills County T1S 6C9

| Date:<br>Status: Active County: Foothills County Change: None Association: Fort McMurray | MLS®#:  | A2167078 | Area:   | NONE             | Listing          | 09/22/24 | List Price: <b>\$1,025,000</b> |
|------------------------------------------------------------------------------------------|---------|----------|---------|------------------|------------------|----------|--------------------------------|
|                                                                                          | Status: | Active   | County: | Foothills County | Date:<br>Change: | None     | Association: Fort McMurray     |

| eral Information | 1                                                 |                   |       | DOM        |                     |  |  |  |  |
|------------------|---------------------------------------------------|-------------------|-------|------------|---------------------|--|--|--|--|
| Type:            | Residential                                       |                   |       | 6          |                     |  |  |  |  |
| Type:            | Detached                                          |                   |       | Layout     |                     |  |  |  |  |
| /Town:           | <b>Rural Foothills</b>                            | Finished Floor Ar | ea    | Beds:      | 4(13)               |  |  |  |  |
|                  | County                                            | Abv Sqft:         | 1,492 | Baths:     | 2.5 (2 1)           |  |  |  |  |
| r Built:         | 2003                                              | Low Sqft:         |       | Style:     | Acreage with        |  |  |  |  |
| Information      |                                                   | Ttl Sqft:         | 1,492 |            | Residence, Bungalow |  |  |  |  |
| Sz Ar:           | 217,800 sqft                                      |                   |       |            |                     |  |  |  |  |
| Shape:           |                                                   |                   |       | Parking    |                     |  |  |  |  |
|                  |                                                   |                   |       | Ttl Park:  | 0                   |  |  |  |  |
|                  |                                                   |                   |       | Garage Sz: | 2                   |  |  |  |  |
| ess:             |                                                   |                   |       |            |                     |  |  |  |  |
| Feat:            | Landscaped, Pasture, Private, Treed               |                   |       |            |                     |  |  |  |  |
| Feat:            | Additional Parking, Double Garage Attached, Gated |                   |       |            |                     |  |  |  |  |
|                  |                                                   |                   |       |            |                     |  |  |  |  |