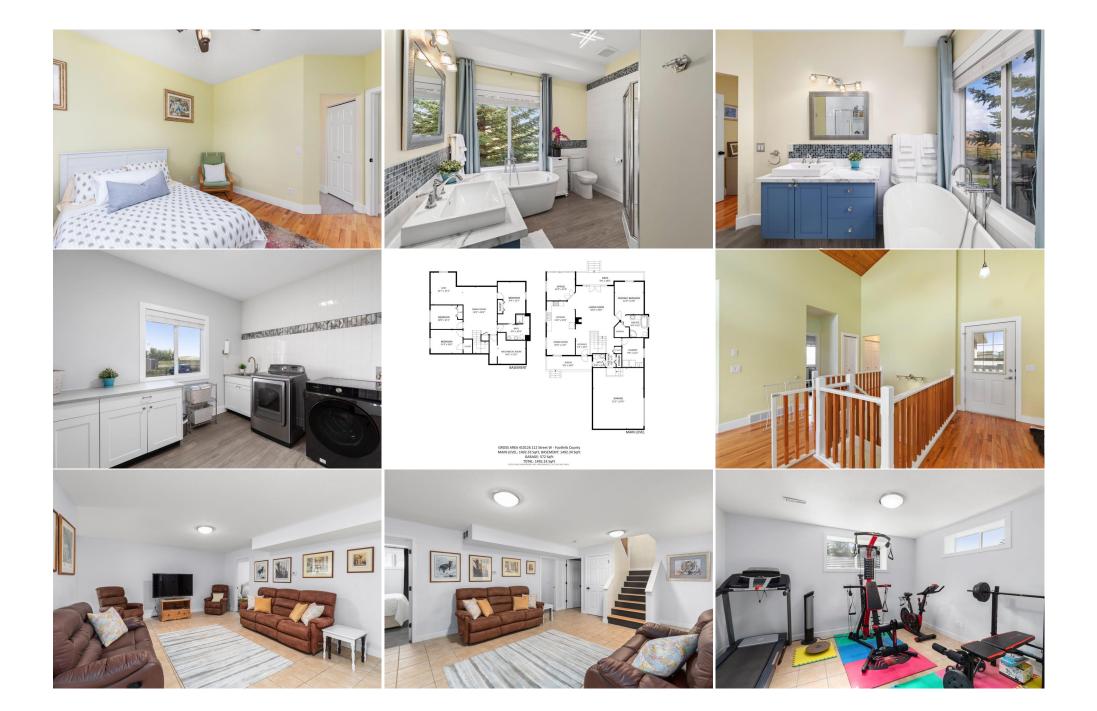

| eral Information | 1                                                 |                   |       | DOM        |                     |  |  |  |  |
|------------------|---------------------------------------------------|-------------------|-------|------------|---------------------|--|--|--|--|
| Type:            | Residential                                       |                   |       | 6          |                     |  |  |  |  |
| Type:            | Detached                                          |                   |       | Layout     |                     |  |  |  |  |
| /Town:           | <b>Rural Foothills</b>                            | Finished Floor Ar | ea    | Beds:      | 4(13)               |  |  |  |  |
|                  | County                                            | Abv Sqft:         | 1,492 | Baths:     | 2.5 (2 1)           |  |  |  |  |
| r Built:         | 2003                                              | Low Sqft:         |       | Style:     | Acreage with        |  |  |  |  |
| Information      |                                                   | Ttl Sqft:         | 1,492 |            | Residence, Bungalow |  |  |  |  |
| Sz Ar:           | 217,800 sqft                                      |                   |       |            |                     |  |  |  |  |
| Shape:           |                                                   |                   |       | Parking    |                     |  |  |  |  |
|                  |                                                   |                   |       | Ttl Park:  | 0                   |  |  |  |  |
|                  |                                                   |                   |       | Garage Sz: | 2                   |  |  |  |  |
| ess:             |                                                   |                   |       |            |                     |  |  |  |  |
| Feat:            | Landscaped, Pasture, Private, Treed               |                   |       |            |                     |  |  |  |  |
| Feat:            | Additional Parking, Double Garage Attached, Gated |                   |       |            |                     |  |  |  |  |
|                  |                                                   |                   |       |            |                     |  |  |  |  |

| Mud Room<br>Family Room<br>Bedroom<br>Exercise Room<br>4pc Ensuite bath<br>4pc Bathroom | Main<br>Lower<br>Lower<br>Lower<br>Main<br>Lower                                                                                                                                                                                                                                                                                                                                                                                                                                                                                                                                                                                                                                                                                                                                                                                                                                                                                                                                                                                                                                                                                                                                                                                                                                                                                                                                                                                                                                                                                                                                                                                                                                                                                                                                                                                                                                                                                                                                                                                                                                                                          | 5`3" x 4`0"<br>18`4" x 14`0"<br>11`1" x 10`0"<br>13`2" x 10`7" | Bedroom - Primary<br>Bedroom<br>Bedroom<br>Furnace/Utility Room<br>2pc Bathroom | Main<br>Lower<br>Lower<br>Lower<br>Main | 13`8" x 12`0"<br>13`7" x 9`9"<br>13`0" x 11`4"<br>11`5" x 10`2" |  |  |  |
|-----------------------------------------------------------------------------------------|---------------------------------------------------------------------------------------------------------------------------------------------------------------------------------------------------------------------------------------------------------------------------------------------------------------------------------------------------------------------------------------------------------------------------------------------------------------------------------------------------------------------------------------------------------------------------------------------------------------------------------------------------------------------------------------------------------------------------------------------------------------------------------------------------------------------------------------------------------------------------------------------------------------------------------------------------------------------------------------------------------------------------------------------------------------------------------------------------------------------------------------------------------------------------------------------------------------------------------------------------------------------------------------------------------------------------------------------------------------------------------------------------------------------------------------------------------------------------------------------------------------------------------------------------------------------------------------------------------------------------------------------------------------------------------------------------------------------------------------------------------------------------------------------------------------------------------------------------------------------------------------------------------------------------------------------------------------------------------------------------------------------------------------------------------------------------------------------------------------------------|----------------------------------------------------------------|---------------------------------------------------------------------------------|-----------------------------------------|-----------------------------------------------------------------|--|--|--|
| -pe butiliooni                                                                          |                                                                                                                                                                                                                                                                                                                                                                                                                                                                                                                                                                                                                                                                                                                                                                                                                                                                                                                                                                                                                                                                                                                                                                                                                                                                                                                                                                                                                                                                                                                                                                                                                                                                                                                                                                                                                                                                                                                                                                                                                                                                                                                           |                                                                | Legal/Tax/Financial                                                             |                                         |                                                                 |  |  |  |
| Title:<br><b>Fee Simple</b><br>Legal Desc:                                              | 0113111                                                                                                                                                                                                                                                                                                                                                                                                                                                                                                                                                                                                                                                                                                                                                                                                                                                                                                                                                                                                                                                                                                                                                                                                                                                                                                                                                                                                                                                                                                                                                                                                                                                                                                                                                                                                                                                                                                                                                                                                                                                                                                                   | Zoning:<br>CR                                                  |                                                                                 |                                         |                                                                 |  |  |  |
|                                                                                         |                                                                                                                                                                                                                                                                                                                                                                                                                                                                                                                                                                                                                                                                                                                                                                                                                                                                                                                                                                                                                                                                                                                                                                                                                                                                                                                                                                                                                                                                                                                                                                                                                                                                                                                                                                                                                                                                                                                                                                                                                                                                                                                           |                                                                | Remarks                                                                         |                                         |                                                                 |  |  |  |
| Pub Rmks:<br>Inclusions:<br>Property Listed By:                                         | *Click on the movie reel for a flight around this exceptional property*. Inspiring - Full mountain views and magnificent sunsets- Quiet ~ Space- Starry skies ~ Cool nights ~ Mature trees ~ A well loved and maintained property. Charming kitchen, A wood burning stove, deep soaking tub and walk-in shower in the recently renovated ensuite. Vaulted ceilings in the great room. A bright cottage countryside style of home. Windows in every direction. Gorgeous ship lap ceilings. Sitting al your kitchen table, glance out at the horses grazing, the hay bales in the distance, the rolling foothills. The golden hour is truly GOLDEN. The office is one of the most beautiful spaces I have encountered. How you will ever get work done, I'm not sure. A wall of west facing windows looking out over the foothills to the rocky mountains. Wow. Sun pouring in a place to pull out your paint brush or a journal and a cup of tea. When the snow begins to fall and you are lighting the kindling in the wood burning stove, you will hear the crackling wood and look out to the snow capped mountains and know that you are right where you should be. The current owners have poured energy, thought and loving choices into this home. The bathrooms have been renovated along with the kitchen. Some new appliances and many, many updates. Please ask your realtor for the list. A must mention is the laundry room. Hosting a bright window, a large sink and a newly updated washer & dryer, there is plenty of room for folding and storage. Not only is it functional, it is also very attractive and conveniently located on the main level. The primary bedroom is very generous in size and yet so inviting and paceful. The lower level of this home has in-floor heat, ahhhhWarm feet throughout the cool months is a wonderful feeling. There are huge windows, 3 bright bedrooms and space for a home gym or a hobby area. On this acreage, you will marvel at the serenity and space. Yet, only a few minutes away there is a full service hospital, dentists, a grocery store and some f |                                                                |                                                                                 |                                         |                                                                 |  |  |  |