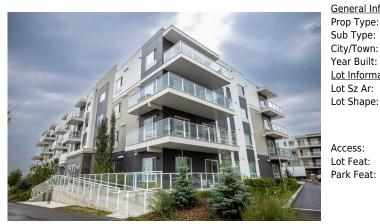

## 220 SETON Grove #1201, Calgary T3M3T1

| MLS®#:  | A2167104 | Area:   | Seton   | Listing<br>Date: | 09/19/24       | List Price: <b>\$435,000</b> |
|---------|----------|---------|---------|------------------|----------------|------------------------------|
| Status: | Active   | County: | Calgary | Change:          | -\$20k, 30-Jan | Association: Fort McMurray   |

| Prop Type:<br>Sub Type: | A         |                    |       |            |           |
|-------------------------|-----------|--------------------|-------|------------|-----------|
|                         | Apartment |                    |       | Layout     |           |
| City/Town:              | Calgary   | Finished Floor Are | a     | Beds:      | 2 (2 )    |
| Year Built:             | 2023      | Abv Sqft:          | 1,056 | Baths:     | 2.0 (2 0) |
| Lot Information         |           | Low Sqft:          |       | Style:     | Apartment |
| Lot Sz Ar:              |           | Ttl Sqft:          | 1,056 |            |           |
| Lot Shape:              |           |                    |       | Parking    |           |
|                         |           |                    |       | Ttl Park:  | 1         |
|                         |           |                    |       | Garage Sz: | 1         |