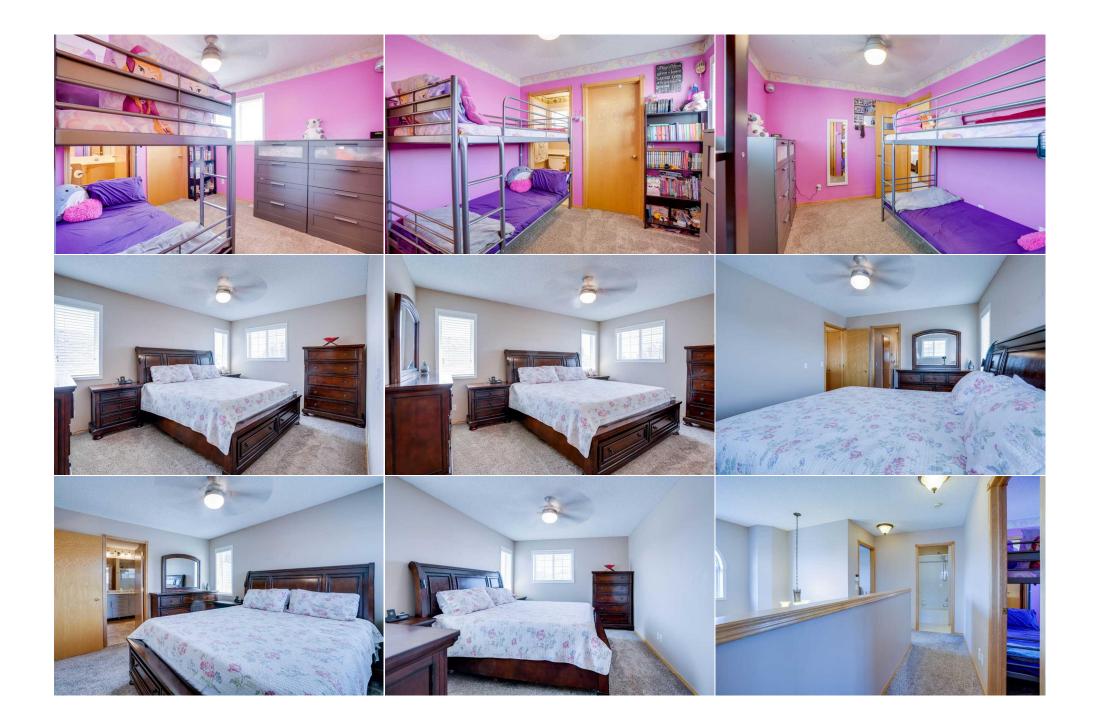

## 205 CORAL SPRINGS Close, Calgary T3J 3S6

| MLS®#:  | A2167126 | Area:   | Coral Springs | Listing<br>Date:                                                                                                                                      | 09/19/24 |                                                                                   | List Price: | \$690,000                                                                       |                |                                                                                       |                                             |
|---------|----------|---------|---------------|-------------------------------------------------------------------------------------------------------------------------------------------------------|----------|-----------------------------------------------------------------------------------|-------------|---------------------------------------------------------------------------------|----------------|---------------------------------------------------------------------------------------|---------------------------------------------|
| Status: | Active   | County: | Calgary       | Change:                                                                                                                                               | None     |                                                                                   | Associatior | :Fort McMurray                                                                  |                |                                                                                       |                                             |
|         |          |         |               | General Info<br>Prop Type:<br>Sub Type:<br>City/Town:<br>Year Built:<br>Lot Informa<br>Lot Sz Ar:<br>Lot Shape:<br>Access:<br>Lot Feat:<br>Park Feat: |          | Residential<br>Detached<br>Calgary<br>1998<br>4,241 sqft<br>Garden<br>Double Gara |             | <u>Finished Floor Area</u><br>Abv Sqft:<br>Low Sqft:<br>Ttl Sqft:<br><b>hed</b> | 1,508<br>1,508 | DOM<br>O<br>Layout<br>Beds:<br>Baths:<br>Style:<br>Parking<br>Ttl Park:<br>Garage Sz: | 5 (3 2 )<br>3.5 (3 1)<br>2 Storey<br>6<br>2 |

Utilities and Features

| Roof:<br>Heating:<br>Sewer:                                                                                       | Asphalt Shingle<br>Forced Air | e Construction:<br>Vinyl Siding,Wood Frame<br>Flooring:                                |                                                                                                                                |                                                                                                        |                                                                                      |                                                                                                                           |  |  |  |
|-------------------------------------------------------------------------------------------------------------------|-------------------------------|----------------------------------------------------------------------------------------|--------------------------------------------------------------------------------------------------------------------------------|--------------------------------------------------------------------------------------------------------|--------------------------------------------------------------------------------------|---------------------------------------------------------------------------------------------------------------------------|--|--|--|
| Ext Feat:                                                                                                         | Lighting                      | Carpet,Ceramic Tile,Hardwood,Linoleum<br>Water Source:<br>Fnd/Bsmt:<br>Poured Concrete |                                                                                                                                |                                                                                                        |                                                                                      |                                                                                                                           |  |  |  |
| Kitchen Appl:<br>Int Feat:<br>Utilities:                                                                          |                               | Dishwasher,Dryer,Ra<br>Bookcases                                                       | nge Hood,Refrigerator,Stove(s),Wa                                                                                              | sher,Washer/Dryer Stacked,Wind                                                                         | ow Coverings                                                                         |                                                                                                                           |  |  |  |
| Room<br>Bedroom - Prim<br>Bedroom<br>Living Room<br>Bedroom<br>Living/Dining R<br>4pc Ensuite bat<br>2pc Bathroom | oom Combination               | Level<br>Second<br>Second<br>Main<br>Basement<br>nBasement<br>Second<br>Main           | Dimensions<br>14`6" x 10`11"<br>10`1" x 9`0"<br>15`0" x 12`5"<br>11`10" x 11`7"<br>15`8" x 12`1"<br>0`0" x 0`0"<br>0`0" x 0`0" | <u>Room</u><br>Bedroom<br>Kitchen<br>Family Room<br>Bedroom<br>Kitchen<br>3pc Bathroom<br>3pc Bathroom | <u>Level</u><br>Second<br>Main<br>Main<br>Basement<br>Basement<br>Second<br>Basement | Dimensions<br>11`3" x 9`1"<br>14`8" x 14`6"<br>11`2" x 10`10"<br>9`0" x 9`0"<br>6`7" x 9`7"<br>0`0" x 0`0"<br>0`0" x 0`0" |  |  |  |