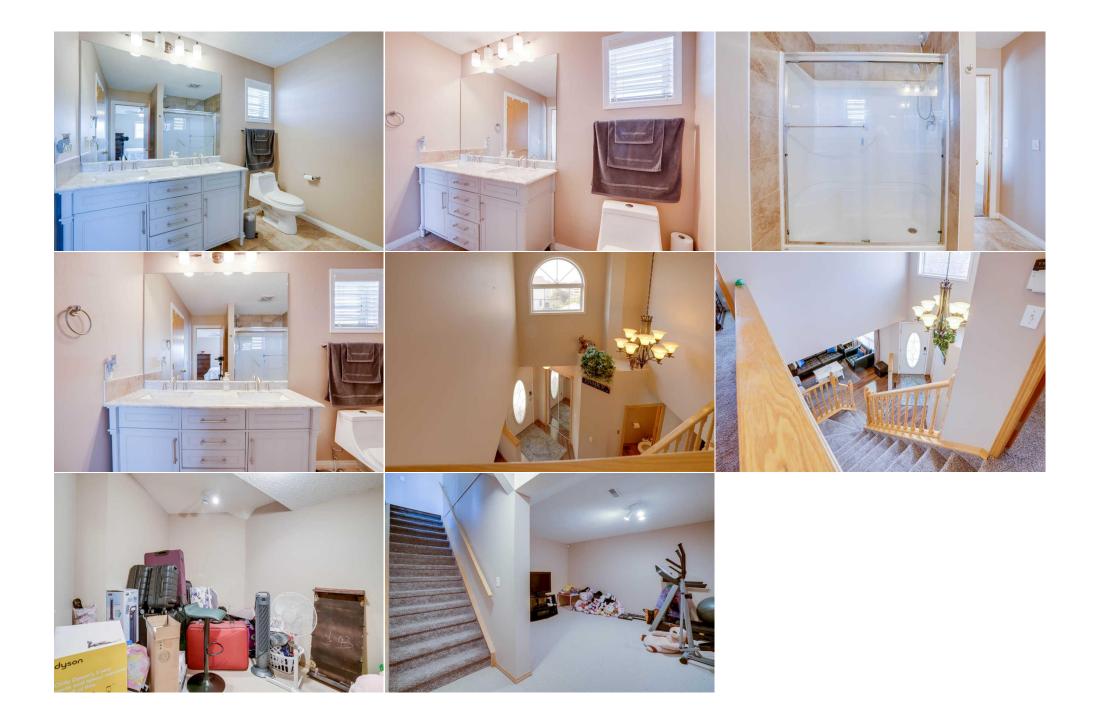

## 205 CORAL SPRINGS Close, Calgary T3J 3S6

| MLS®#:  | A2167126 | Area:   | Coral Springs | Listing<br>Date:                                                                                                                                      | 09/19/24 |                                                                                   | List Price: | \$690,000                                                                       |                |                                                                                       |                                             |
|---------|----------|---------|---------------|-------------------------------------------------------------------------------------------------------------------------------------------------------|----------|-----------------------------------------------------------------------------------|-------------|---------------------------------------------------------------------------------|----------------|---------------------------------------------------------------------------------------|---------------------------------------------|
| Status: | Active   | County: | Calgary       | Change:                                                                                                                                               | None     |                                                                                   | Associatior | :Fort McMurray                                                                  |                |                                                                                       |                                             |
|         |          |         |               | General Info<br>Prop Type:<br>Sub Type:<br>City/Town:<br>Year Built:<br>Lot Informa<br>Lot Sz Ar:<br>Lot Shape:<br>Access:<br>Lot Feat:<br>Park Feat: |          | Residential<br>Detached<br>Calgary<br>1998<br>4,241 sqft<br>Garden<br>Double Gara |             | <u>Finished Floor Area</u><br>Abv Sqft:<br>Low Sqft:<br>Ttl Sqft:<br><b>hed</b> | 1,508<br>1,508 | DOM<br>O<br>Layout<br>Beds:<br>Baths:<br>Style:<br>Parking<br>Ttl Park:<br>Garage Sz: | 5 (3 2 )<br>3.5 (3 1)<br>2 Storey<br>6<br>2 |

Utilities and Features

| Roof:<br>Heating:<br>Sewer:                                                                                       | Asphalt Shingle<br>Forced Air | e Construction:<br>Vinyl Siding,Wood Frame<br>Flooring:                                |                                                                                                                                |                                                                                                        |                                                                                      |                                                                                                                           |  |  |  |
|-------------------------------------------------------------------------------------------------------------------|-------------------------------|----------------------------------------------------------------------------------------|--------------------------------------------------------------------------------------------------------------------------------|--------------------------------------------------------------------------------------------------------|--------------------------------------------------------------------------------------|---------------------------------------------------------------------------------------------------------------------------|--|--|--|
| Ext Feat:                                                                                                         | Lighting                      | Carpet,Ceramic Tile,Hardwood,Linoleum<br>Water Source:<br>Fnd/Bsmt:<br>Poured Concrete |                                                                                                                                |                                                                                                        |                                                                                      |                                                                                                                           |  |  |  |
| Kitchen Appl:<br>Int Feat:<br>Utilities:                                                                          |                               | Dishwasher,Dryer,Ra<br>Bookcases                                                       | nge Hood,Refrigerator,Stove(s),Wa                                                                                              | sher,Washer/Dryer Stacked,Wind                                                                         | ow Coverings                                                                         |                                                                                                                           |  |  |  |
| Room<br>Bedroom - Prim<br>Bedroom<br>Living Room<br>Bedroom<br>Living/Dining R<br>4pc Ensuite bat<br>2pc Bathroom | oom Combination               | Level<br>Second<br>Second<br>Main<br>Basement<br>nBasement<br>Second<br>Main           | Dimensions<br>14`6" x 10`11"<br>10`1" x 9`0"<br>15`0" x 12`5"<br>11`10" x 11`7"<br>15`8" x 12`1"<br>0`0" x 0`0"<br>0`0" x 0`0" | <u>Room</u><br>Bedroom<br>Kitchen<br>Family Room<br>Bedroom<br>Kitchen<br>3pc Bathroom<br>3pc Bathroom | <u>Level</u><br>Second<br>Main<br>Main<br>Basement<br>Basement<br>Second<br>Basement | Dimensions<br>11`3" x 9`1"<br>14`8" x 14`6"<br>11`2" x 10`10"<br>9`0" x 9`0"<br>6`7" x 9`7"<br>0`0" x 0`0"<br>0`0" x 0`0" |  |  |  |