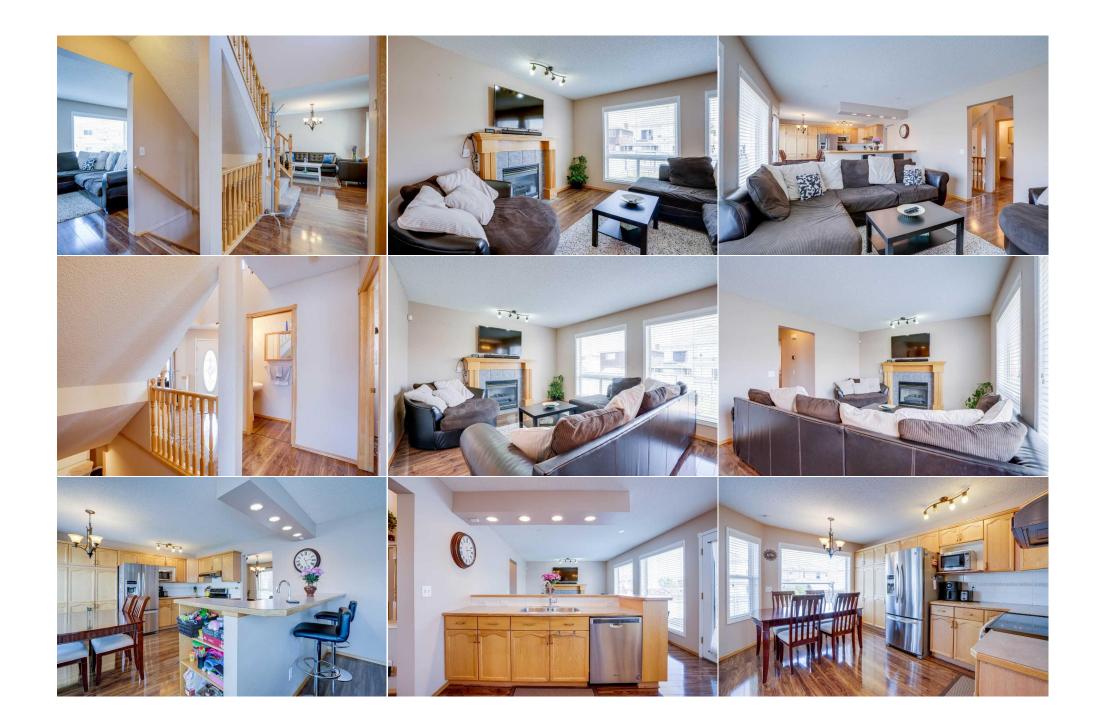

## 205 CORAL SPRINGS Close, Calgary T3J 3S6

| MLS®#:  | A2167126 | Area:   | Coral Springs | Listing<br>Date:                                                                                                                                      | 09/19/24 |                                                                                   | List Price: | \$690,000                                                                       |                |                                                                                       |                                             |
|---------|----------|---------|---------------|-------------------------------------------------------------------------------------------------------------------------------------------------------|----------|-----------------------------------------------------------------------------------|-------------|---------------------------------------------------------------------------------|----------------|---------------------------------------------------------------------------------------|---------------------------------------------|
| Status: | Active   | County: | Calgary       | Change:                                                                                                                                               | None     |                                                                                   | Associatior | :Fort McMurray                                                                  |                |                                                                                       |                                             |
|         |          |         |               | General Info<br>Prop Type:<br>Sub Type:<br>City/Town:<br>Year Built:<br>Lot Informa<br>Lot Sz Ar:<br>Lot Shape:<br>Access:<br>Lot Feat:<br>Park Feat: |          | Residential<br>Detached<br>Calgary<br>1998<br>4,241 sqft<br>Garden<br>Double Gara |             | <u>Finished Floor Area</u><br>Abv Sqft:<br>Low Sqft:<br>Ttl Sqft:<br><b>hed</b> | 1,508<br>1,508 | DOM<br>O<br>Layout<br>Beds:<br>Baths:<br>Style:<br>Parking<br>Ttl Park:<br>Garage Sz: | 5 (3 2 )<br>3.5 (3 1)<br>2 Storey<br>6<br>2 |

Utilities and Features

| Roof:<br>Heating:<br>Sewer:                                                                                       | Asphalt Shingle<br>Forced Air | e Construction:<br>Vinyl Siding,Wood Frame<br>Flooring:                                |                                                                                                                                |                                                                                                        |                                                                                      |                                                                                                                           |  |  |  |
|-------------------------------------------------------------------------------------------------------------------|-------------------------------|----------------------------------------------------------------------------------------|--------------------------------------------------------------------------------------------------------------------------------|--------------------------------------------------------------------------------------------------------|--------------------------------------------------------------------------------------|---------------------------------------------------------------------------------------------------------------------------|--|--|--|
| Ext Feat:                                                                                                         | Lighting                      | Carpet,Ceramic Tile,Hardwood,Linoleum<br>Water Source:<br>Fnd/Bsmt:<br>Poured Concrete |                                                                                                                                |                                                                                                        |                                                                                      |                                                                                                                           |  |  |  |
| Kitchen Appl:<br>Int Feat:<br>Utilities:                                                                          |                               | Dishwasher,Dryer,Ra<br>Bookcases                                                       | nge Hood,Refrigerator,Stove(s),Wa                                                                                              | sher,Washer/Dryer Stacked,Wind                                                                         | ow Coverings                                                                         |                                                                                                                           |  |  |  |
| Room<br>Bedroom - Prim<br>Bedroom<br>Living Room<br>Bedroom<br>Living/Dining R<br>4pc Ensuite bat<br>2pc Bathroom | oom Combination               | Level<br>Second<br>Second<br>Main<br>Basement<br>nBasement<br>Second<br>Main           | Dimensions<br>14`6" x 10`11"<br>10`1" x 9`0"<br>15`0" x 12`5"<br>11`10" x 11`7"<br>15`8" x 12`1"<br>0`0" x 0`0"<br>0`0" x 0`0" | <u>Room</u><br>Bedroom<br>Kitchen<br>Family Room<br>Bedroom<br>Kitchen<br>3pc Bathroom<br>3pc Bathroom | <u>Level</u><br>Second<br>Main<br>Main<br>Basement<br>Basement<br>Second<br>Basement | Dimensions<br>11`3" x 9`1"<br>14`8" x 14`6"<br>11`2" x 10`10"<br>9`0" x 9`0"<br>6`7" x 9`7"<br>0`0" x 0`0"<br>0`0" x 0`0" |  |  |  |