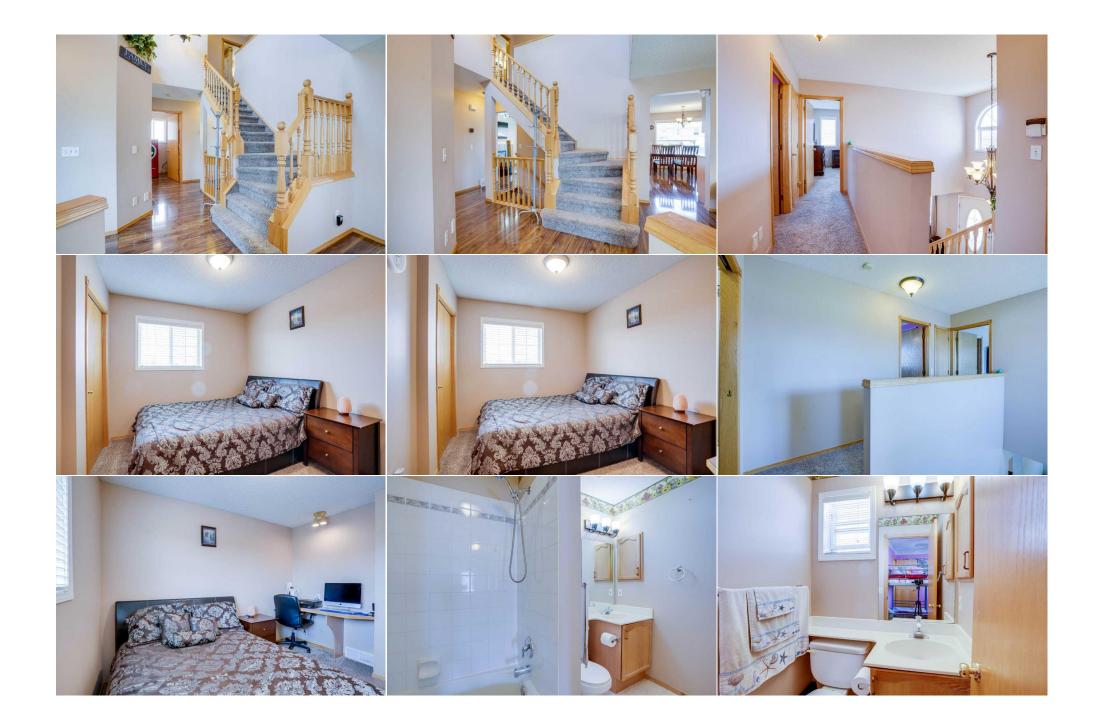

## 205 CORAL SPRINGS Close, Calgary T3J 3S6

| MLS®#:  | A2167126 | Area:   | Coral Springs | Listing<br>Date:                                                                                                                                      | 09/19/24 |                                                                                   | List Price: | \$690,000                                                                       |                |                                                                                       |                                             |
|---------|----------|---------|---------------|-------------------------------------------------------------------------------------------------------------------------------------------------------|----------|-----------------------------------------------------------------------------------|-------------|---------------------------------------------------------------------------------|----------------|---------------------------------------------------------------------------------------|---------------------------------------------|
| Status: | Active   | County: | Calgary       | Change:                                                                                                                                               | None     |                                                                                   | Associatior | :Fort McMurray                                                                  |                |                                                                                       |                                             |
|         |          |         |               | General Info<br>Prop Type:<br>Sub Type:<br>City/Town:<br>Year Built:<br>Lot Informa<br>Lot Sz Ar:<br>Lot Shape:<br>Access:<br>Lot Feat:<br>Park Feat: |          | Residential<br>Detached<br>Calgary<br>1998<br>4,241 sqft<br>Garden<br>Double Gara |             | <u>Finished Floor Area</u><br>Abv Sqft:<br>Low Sqft:<br>Ttl Sqft:<br><b>hed</b> | 1,508<br>1,508 | DOM<br>O<br>Layout<br>Beds:<br>Baths:<br>Style:<br>Parking<br>Ttl Park:<br>Garage Sz: | 5 (3 2 )<br>3.5 (3 1)<br>2 Storey<br>6<br>2 |

Utilities and Features

| Roof:<br>Heating:<br>Sewer:                                                                                       | Asphalt Shingle<br>Forced Air | e Construction:<br>Vinyl Siding,Wood Frame<br>Flooring:                                |                                                                                                                                |                                                                                                        |                                                                                      |                                                                                                                           |  |  |  |
|-------------------------------------------------------------------------------------------------------------------|-------------------------------|----------------------------------------------------------------------------------------|--------------------------------------------------------------------------------------------------------------------------------|--------------------------------------------------------------------------------------------------------|--------------------------------------------------------------------------------------|---------------------------------------------------------------------------------------------------------------------------|--|--|--|
| Ext Feat:                                                                                                         | Lighting                      | Carpet,Ceramic Tile,Hardwood,Linoleum<br>Water Source:<br>Fnd/Bsmt:<br>Poured Concrete |                                                                                                                                |                                                                                                        |                                                                                      |                                                                                                                           |  |  |  |
| Kitchen Appl:<br>Int Feat:<br>Utilities:                                                                          |                               | Dishwasher,Dryer,Ra<br>Bookcases                                                       | nge Hood,Refrigerator,Stove(s),Wa                                                                                              | sher,Washer/Dryer Stacked,Wind                                                                         | ow Coverings                                                                         |                                                                                                                           |  |  |  |
| Room<br>Bedroom - Prim<br>Bedroom<br>Living Room<br>Bedroom<br>Living/Dining R<br>4pc Ensuite bat<br>2pc Bathroom | oom Combination               | Level<br>Second<br>Second<br>Main<br>Basement<br>nBasement<br>Second<br>Main           | Dimensions<br>14`6" x 10`11"<br>10`1" x 9`0"<br>15`0" x 12`5"<br>11`10" x 11`7"<br>15`8" x 12`1"<br>0`0" x 0`0"<br>0`0" x 0`0" | <u>Room</u><br>Bedroom<br>Kitchen<br>Family Room<br>Bedroom<br>Kitchen<br>3pc Bathroom<br>3pc Bathroom | <u>Level</u><br>Second<br>Main<br>Main<br>Basement<br>Basement<br>Second<br>Basement | Dimensions<br>11`3" x 9`1"<br>14`8" x 14`6"<br>11`2" x 10`10"<br>9`0" x 9`0"<br>6`7" x 9`7"<br>0`0" x 0`0"<br>0`0" x 0`0" |  |  |  |