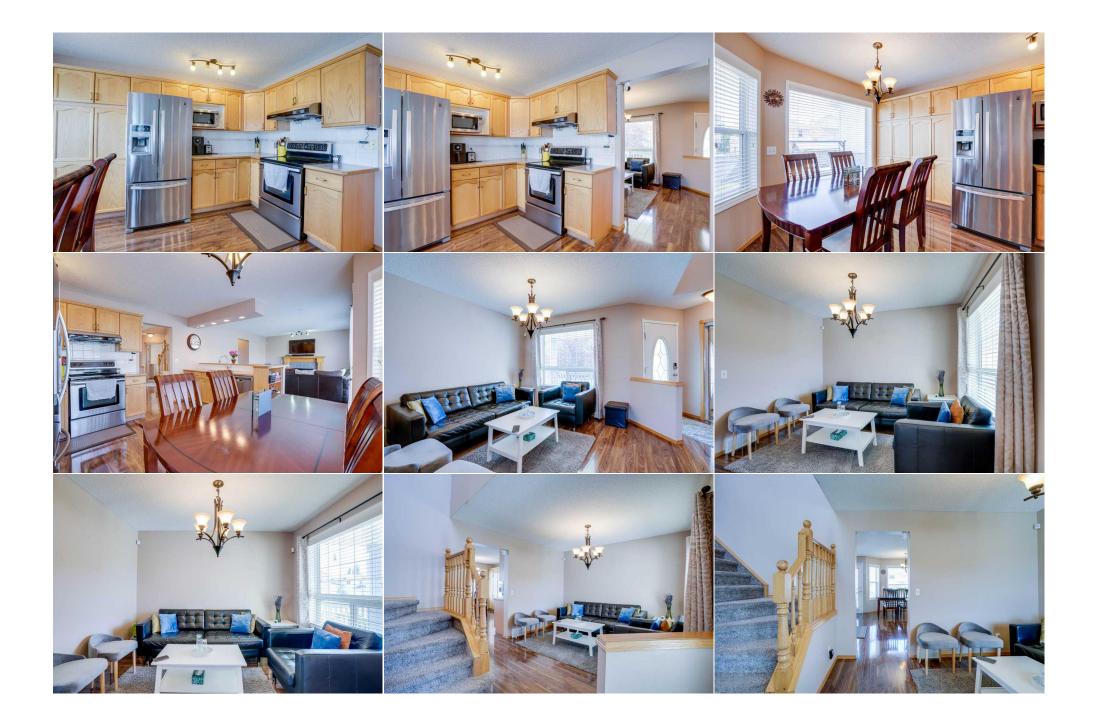

## 205 CORAL SPRINGS Close, Calgary T3J 3S6

| MLS®#:  | A2167126 | Area:   | Coral Springs | Listing<br>Date:                                                                                                                                      | 09/19/24 |                                                                                   | List Price: | \$690,000                                                                       |                |                                                                                       |                                             |
|---------|----------|---------|---------------|-------------------------------------------------------------------------------------------------------------------------------------------------------|----------|-----------------------------------------------------------------------------------|-------------|---------------------------------------------------------------------------------|----------------|---------------------------------------------------------------------------------------|---------------------------------------------|
| Status: | Active   | County: | Calgary       | Change:                                                                                                                                               | None     |                                                                                   | Associatior | :Fort McMurray                                                                  |                |                                                                                       |                                             |
|         |          |         |               | General Info<br>Prop Type:<br>Sub Type:<br>City/Town:<br>Year Built:<br>Lot Informa<br>Lot Sz Ar:<br>Lot Shape:<br>Access:<br>Lot Feat:<br>Park Feat: |          | Residential<br>Detached<br>Calgary<br>1998<br>4,241 sqft<br>Garden<br>Double Gara |             | <u>Finished Floor Area</u><br>Abv Sqft:<br>Low Sqft:<br>Ttl Sqft:<br><b>hed</b> | 1,508<br>1,508 | DOM<br>O<br>Layout<br>Beds:<br>Baths:<br>Style:<br>Parking<br>Ttl Park:<br>Garage Sz: | 5 (3 2 )<br>3.5 (3 1)<br>2 Storey<br>6<br>2 |

Utilities and Features

| Roof:<br>Heating:<br>Sewer:                                                                                       | Asphalt Shingle<br>Forced Air | e Construction:<br>Vinyl Siding,Wood Frame<br>Flooring:                                |                                                                                                                                |                                                                                                        |                                                                                      |                                                                                                                           |  |  |  |
|-------------------------------------------------------------------------------------------------------------------|-------------------------------|----------------------------------------------------------------------------------------|--------------------------------------------------------------------------------------------------------------------------------|--------------------------------------------------------------------------------------------------------|--------------------------------------------------------------------------------------|---------------------------------------------------------------------------------------------------------------------------|--|--|--|
| Ext Feat:                                                                                                         | Lighting                      | Carpet,Ceramic Tile,Hardwood,Linoleum<br>Water Source:<br>Fnd/Bsmt:<br>Poured Concrete |                                                                                                                                |                                                                                                        |                                                                                      |                                                                                                                           |  |  |  |
| Kitchen Appl:<br>Int Feat:<br>Utilities:                                                                          |                               | Dishwasher,Dryer,Ra<br>Bookcases                                                       | nge Hood,Refrigerator,Stove(s),Wa                                                                                              | sher,Washer/Dryer Stacked,Wind                                                                         | ow Coverings                                                                         |                                                                                                                           |  |  |  |
| Room<br>Bedroom - Prim<br>Bedroom<br>Living Room<br>Bedroom<br>Living/Dining R<br>4pc Ensuite bat<br>2pc Bathroom | oom Combination               | Level<br>Second<br>Second<br>Main<br>Basement<br>nBasement<br>Second<br>Main           | Dimensions<br>14`6" x 10`11"<br>10`1" x 9`0"<br>15`0" x 12`5"<br>11`10" x 11`7"<br>15`8" x 12`1"<br>0`0" x 0`0"<br>0`0" x 0`0" | <u>Room</u><br>Bedroom<br>Kitchen<br>Family Room<br>Bedroom<br>Kitchen<br>3pc Bathroom<br>3pc Bathroom | <u>Level</u><br>Second<br>Main<br>Main<br>Basement<br>Basement<br>Second<br>Basement | Dimensions<br>11`3" x 9`1"<br>14`8" x 14`6"<br>11`2" x 10`10"<br>9`0" x 9`0"<br>6`7" x 9`7"<br>0`0" x 0`0"<br>0`0" x 0`0" |  |  |  |