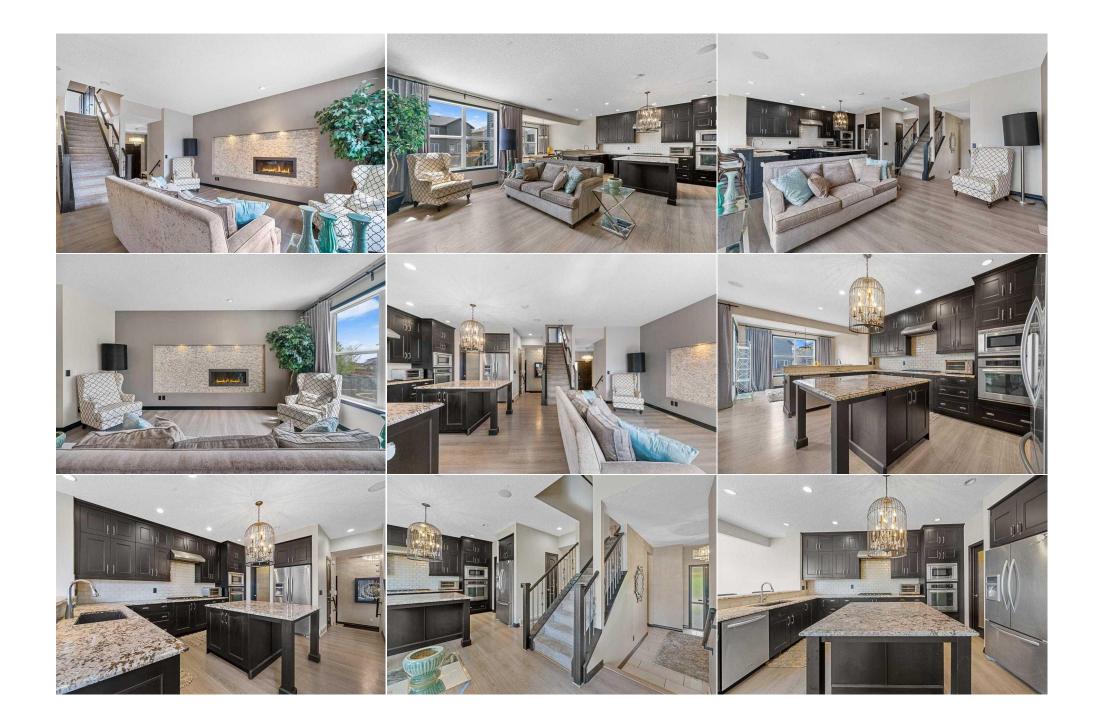

| Kitchen<br>Bedroom<br>Office<br>Furnace/Utility Room | Main<br>Upper<br>Upper<br>Basement                                                                                                                                                                                                                                                                                                                                                                                                                                                                                                                                                                                                                                                                                                                                                                                                                                                                                                                                                                                                                                                                                                                                                                                                                                                                                                                                                                                                                                                                                                                                                                                                                                                                                                                                     | 13`0" x 17`6"<br>11`9" x 10`0"<br>8`0" x 6`10"<br>9`0" x 10`7" | 4pc Bathroom<br>Family Room<br>Bedroom | Upper<br>Upper<br>Basement | 8`0" x 5`0"<br>16`11" x 17`5"<br>12`1" x 14`1" |  |  |  |
|------------------------------------------------------|------------------------------------------------------------------------------------------------------------------------------------------------------------------------------------------------------------------------------------------------------------------------------------------------------------------------------------------------------------------------------------------------------------------------------------------------------------------------------------------------------------------------------------------------------------------------------------------------------------------------------------------------------------------------------------------------------------------------------------------------------------------------------------------------------------------------------------------------------------------------------------------------------------------------------------------------------------------------------------------------------------------------------------------------------------------------------------------------------------------------------------------------------------------------------------------------------------------------------------------------------------------------------------------------------------------------------------------------------------------------------------------------------------------------------------------------------------------------------------------------------------------------------------------------------------------------------------------------------------------------------------------------------------------------------------------------------------------------------------------------------------------------|----------------------------------------------------------------|----------------------------------------|----------------------------|------------------------------------------------|--|--|--|
|                                                      |                                                                                                                                                                                                                                                                                                                                                                                                                                                                                                                                                                                                                                                                                                                                                                                                                                                                                                                                                                                                                                                                                                                                                                                                                                                                                                                                                                                                                                                                                                                                                                                                                                                                                                                                                                        |                                                                | Legal/Tax/Financial                    |                            |                                                |  |  |  |
| Title:<br><b>Fee Simple</b><br>Legal Desc:           | 1113046                                                                                                                                                                                                                                                                                                                                                                                                                                                                                                                                                                                                                                                                                                                                                                                                                                                                                                                                                                                                                                                                                                                                                                                                                                                                                                                                                                                                                                                                                                                                                                                                                                                                                                                                                                | Zoning:<br><b>R-1</b>                                          |                                        |                            |                                                |  |  |  |
|                                                      |                                                                                                                                                                                                                                                                                                                                                                                                                                                                                                                                                                                                                                                                                                                                                                                                                                                                                                                                                                                                                                                                                                                                                                                                                                                                                                                                                                                                                                                                                                                                                                                                                                                                                                                                                                        |                                                                | Remarks                                |                            |                                                |  |  |  |
| Pub Rmks:<br>Inclusions:<br>Property Listed By:      | OPEN HOUSE OCTOBER. 26. 2024- SATURDAY 2pm-5pm. WELCOME HOME !! FORMER SHOW HOME BY JAYMAN BUILDERS!!! This is a perfect 4 BEDROOMS, 3.5<br>BATHROOMS home that is over 3000 Sq ft for your family, minute you enter, you will immediately notice the elegance and upgrades in this home. The Front foyer is<br>wide open & bright. From the foyer you enter the stunning living room with a in wall linear fireplace surrounded by stone. The SPACIOUS Kitchen is truly a chef's<br>DREAM, large island, tons of cabinets, granite, countertop gas stove, built in Oven & microwave. The nook has enough space to fit a large table for those<br>gatherings. The upper level features a bonus room that you can spend quality family time together. The expansive primary Bedroom will allow you to put a king size<br>bed and furniture too!! The ensuite features a large soaker tub & Separate shower, and a SPACIOUS walk-in closet. The level is complete with 2 generous sized<br>other bedrooms, main bath, laundry room & computer area. The lower level is fully finished by the builder and has a Rec Room, Bedroom and full bath, and there is<br>still tons of storage. You must see this house. Close to schools, shopping & transit. SOME OF THE UPGRADES INCLUDE - Electric Fireplace -Chef's Kitchen -Full Height<br>Cabinets - Stainless Steel Appliances - Gas Cooktop - Walk-in Pantry - Central AC - Open Floor Plan - Large Windows - Upper Level Family Room - Upper Level Office -<br>Upper Level Laundry - Spacious Bedrooms - Finished Basement - Large Rec Room - Deck - Fully Fenced Backyard - Front Attached Garage & Driveway. Call your<br>favourite Realtor Now to view this lovely home!!<br>N/A<br>Diamond Realty & Associates LTD. |                                                                |                                        |                            |                                                |  |  |  |