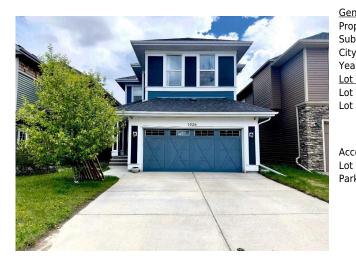

## 1026 EVANSTON Drive, Calgary T3J 0K5

| MLS®#:  | A2167153 | Area:   | Evanston | Listing<br>Date: | 09/23/24       | List Price: <b>\$784,999</b> |
|---------|----------|---------|----------|------------------|----------------|------------------------------|
| Status: | Active   | County: | Calgary  | Change:          | -\$15k, 18-Oct | Association: Fort McMurray   |

| eneral Information                                                                                                    |             |                   |       | DOM           |           |
|-----------------------------------------------------------------------------------------------------------------------|-------------|-------------------|-------|---------------|-----------|
| ор Туре:                                                                                                              | Residential |                   |       | 89            |           |
| ub Type:                                                                                                              | Detached    |                   |       | <u>Layout</u> |           |
| ty/Town:                                                                                                              | Calgary     | Finished Floor Ar | ea    | Beds:         | 4 (3 1 )  |
| ear Built:                                                                                                            | 2012        | Abv Sqft:         | 2,284 | Baths:        | 3.5 (3 1) |
| ot Information                                                                                                        |             | Low Sqft:         |       | Style:        | 2 Storey  |
| ot Sz Ar:                                                                                                             | 3,692 sqft  | Ttl Sqft:         | 2,284 |               |           |
| ot Shape:                                                                                                             |             |                   |       | Parking       |           |
|                                                                                                                       |             |                   |       | Ttl Park:     | 6         |
|                                                                                                                       |             |                   |       | Garage Sz:    | 2         |
| ccess:                                                                                                                |             |                   |       | 5             |           |
| : Feat: Back Lane,Back Yard,Low Maintenance Landscape,Landscaped,Level,See Remarks<br>'k Feat: Double Garage Attached |             |                   |       |               | (S        |