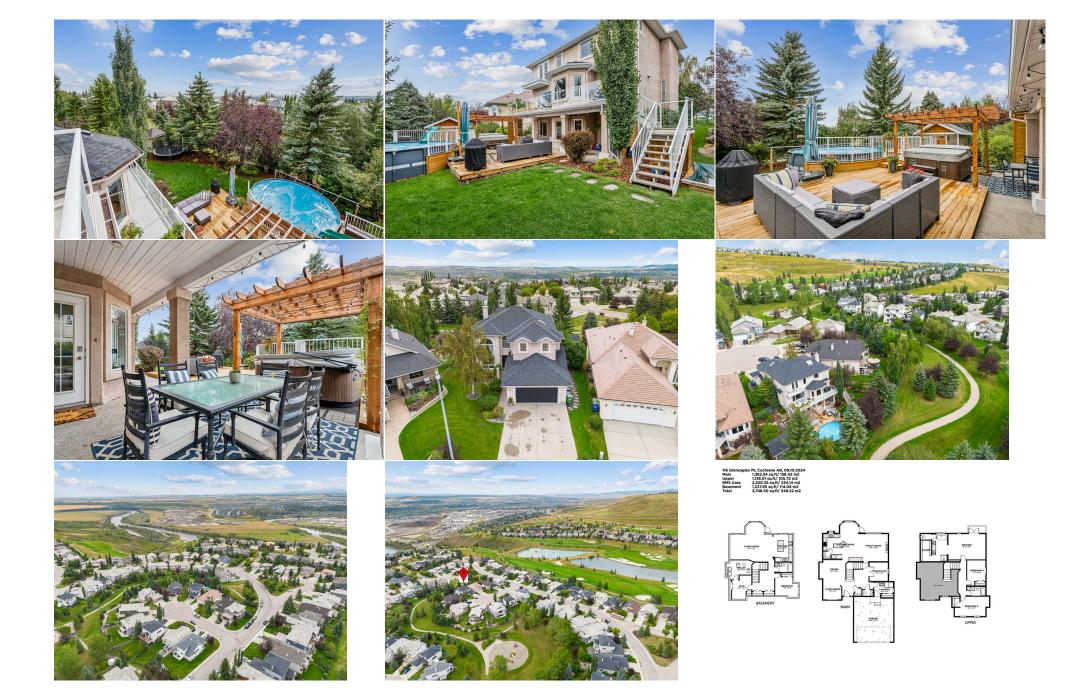

| Living/Dining Room Combination<br>Flex Space<br>4pc Bathroom<br>2pc Bathroom | n Basement<br>Basement<br>Second<br>Main                                                                                                                                                                                                                                                                                                                                             | 23`1" x 14`9"<br>12`10" x 10`7"<br>10`10" x 4`11"<br>6`0" x 3`3"                                                                                                                                                                                                                                                                                                                                                                                                                                                                                                                         | Bedroom<br>5pc Ensuite bath<br>4pc Bathroom<br>Furnace/Utility Room<br>Legal/Tax/Financial                                                                                                                                                                                                                                                                                                                                                                                                                                                                                                       | Basement<br>Second<br>Basement<br>Basement                                                                                                                                                                                                                                                                                                                                                             | 12`5" x 10`9"<br>14`9" x 14`4"<br>9`6" x 5`0"<br>13`6" x 12`3"                                                                                                                                                                                                                                                                                                                                                                                                                                                                      |
|------------------------------------------------------------------------------|--------------------------------------------------------------------------------------------------------------------------------------------------------------------------------------------------------------------------------------------------------------------------------------------------------------------------------------------------------------------------------------|------------------------------------------------------------------------------------------------------------------------------------------------------------------------------------------------------------------------------------------------------------------------------------------------------------------------------------------------------------------------------------------------------------------------------------------------------------------------------------------------------------------------------------------------------------------------------------------|--------------------------------------------------------------------------------------------------------------------------------------------------------------------------------------------------------------------------------------------------------------------------------------------------------------------------------------------------------------------------------------------------------------------------------------------------------------------------------------------------------------------------------------------------------------------------------------------------|--------------------------------------------------------------------------------------------------------------------------------------------------------------------------------------------------------------------------------------------------------------------------------------------------------------------------------------------------------------------------------------------------------|-------------------------------------------------------------------------------------------------------------------------------------------------------------------------------------------------------------------------------------------------------------------------------------------------------------------------------------------------------------------------------------------------------------------------------------------------------------------------------------------------------------------------------------|
| Title:<br><b>Fee Simple</b><br>Legal Desc:                                   | 9611041                                                                                                                                                                                                                                                                                                                                                                              | Zoning:<br><b>R-LD</b>                                                                                                                                                                                                                                                                                                                                                                                                                                                                                                                                                                   | Remarks                                                                                                                                                                                                                                                                                                                                                                                                                                                                                                                                                                                          |                                                                                                                                                                                                                                                                                                                                                                                                        |                                                                                                                                                                                                                                                                                                                                                                                                                                                                                                                                     |
| Pub Rmks:<br>Inclusions:<br>Property Listed By:                              | by ALBI Homes and per<br>staircase, elegant hard<br>countertops, a large isl<br>to a west-facing deck w<br>the perfect spot to unw<br>serve as a quiet home w<br>finished, and heated do<br>shower, and an impress<br>permitted 1,100 sq ft w<br>growing family, multi-g<br>set up as a second bed<br>private pie lot, featurin<br>heater and a B-Hyve Sm<br>updates include a custo | fectly situated in a peaceful cul-d<br>wood flooring, and soaring 20-foo<br>and, white cabinetry, 2 built-in ov<br>with glass railing where you can en-<br>with glass railing where you can en-<br>workspace. The main floor boasts<br>buble attached garage. Upstairs, t<br>sive walk-in closet. Two additional<br>valkout basement suite (illegal) w<br>generational living, or as a valuable<br>room, can easily be transformed in<br>g mature trees, perennial garden<br>nart Outdoor Irrigation System. The<br>pom Telus smart home/alarm (just<br>gas heater, pump, chlorinator an | de-sac with breathtaking mountain vi<br>ot ceilings in the living and dining roo<br>vens, a gas cooktop, stainless steel a<br>njoy stunning mountain views. The o<br>e, featuring built-in bookshelves and<br>a spacious laundry room and a half l<br>the expansive primary suite features<br>al queen-sized bedrooms and a 4-piec<br>vith 9' ceilings is filled with natural lig<br>le mortgage helper. A fantastic kitch<br>into an exercise room, wine cellar, or<br>ns, and a stunning lower deck with a<br>the heated above-ground pool is optio<br>installed) and the central air conditio | ews. Upon entering the gra<br>oms. The gourmet kitchen i<br>ppliances, and a walk-in pa<br>pen-concept great room, co<br>double French doors, is cu<br>path, conveniently located<br>a luxurious 5-piece ensuito<br>e bathroom complete the u<br>ght and offers a 1-bedroom<br>en, large living/dining room<br>storage area. Outside, the<br>pergola, a custom crafted 1<br>onal and can either remain | antry. The adjoining breakfast nook leads out<br>complete with a cozy gas fireplace, provides<br>urrently set up as a salon but could easily<br>next to the entrance of the oversized,<br>the with dual sinks, a soaker tub, a stand-up<br>upper level. The professionally developed and<br>in plus flex space layout, making it ideal for a<br>m space, office nook and the den, currently<br>the home is set on a professionally landscaped,<br>10X10 shed, Jacuzzi hot tub with a new<br>or be removed by the seller. Additional |