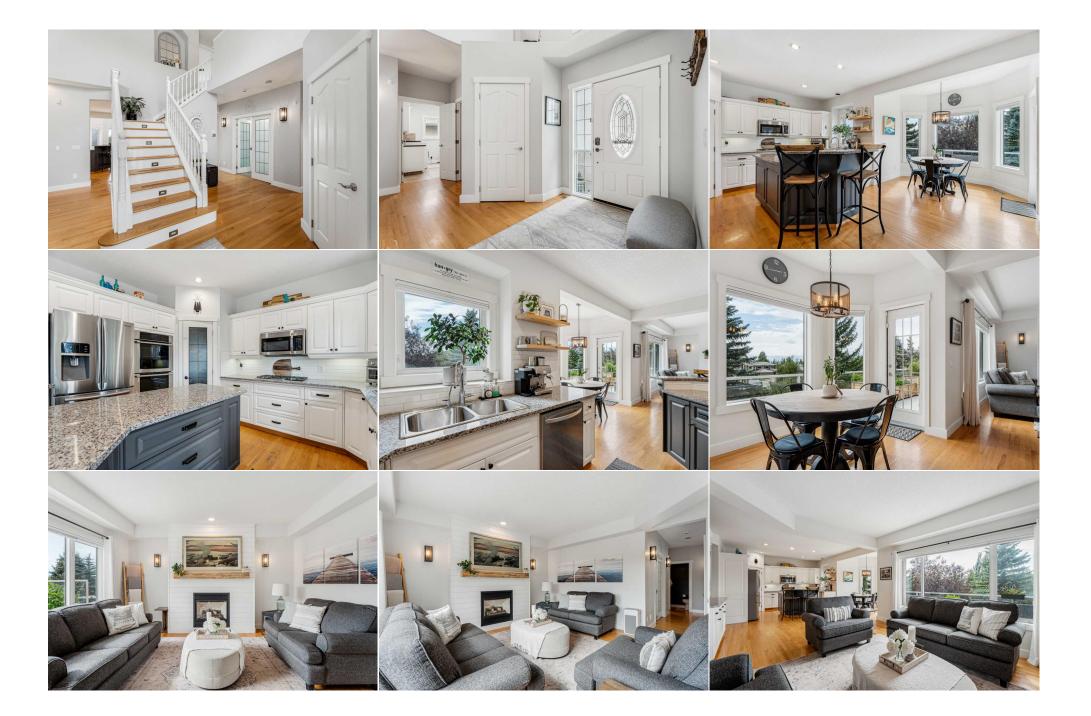

| Living/Dining Room Combination<br>Flex Space<br>4pc Bathroom<br>2pc Bathroom | n Basement<br>Basement<br>Second<br>Main                                                                                                                                                                                                                                                                                                                                             | 23`1" x 14`9"<br>12`10" x 10`7"<br>10`10" x 4`11"<br>6`0" x 3`3"                                                                                                                                                                                                                                                                                                                                                                                                                                                                                                                         | Bedroom<br>5pc Ensuite bath<br>4pc Bathroom<br>Furnace/Utility Room<br>Legal/Tax/Financial                                                                                                                                                                                                                                                                                                                                                                                                                                                                                                       | Basement<br>Second<br>Basement<br>Basement                                                                                                                                                                                                                                                                                                                                                             | 12`5" x 10`9"<br>14`9" x 14`4"<br>9`6" x 5`0"<br>13`6" x 12`3"                                                                                                                                                                                                                                                                                                                                                                                                                                                                      |
|------------------------------------------------------------------------------|--------------------------------------------------------------------------------------------------------------------------------------------------------------------------------------------------------------------------------------------------------------------------------------------------------------------------------------------------------------------------------------|------------------------------------------------------------------------------------------------------------------------------------------------------------------------------------------------------------------------------------------------------------------------------------------------------------------------------------------------------------------------------------------------------------------------------------------------------------------------------------------------------------------------------------------------------------------------------------------|--------------------------------------------------------------------------------------------------------------------------------------------------------------------------------------------------------------------------------------------------------------------------------------------------------------------------------------------------------------------------------------------------------------------------------------------------------------------------------------------------------------------------------------------------------------------------------------------------|--------------------------------------------------------------------------------------------------------------------------------------------------------------------------------------------------------------------------------------------------------------------------------------------------------------------------------------------------------------------------------------------------------|-------------------------------------------------------------------------------------------------------------------------------------------------------------------------------------------------------------------------------------------------------------------------------------------------------------------------------------------------------------------------------------------------------------------------------------------------------------------------------------------------------------------------------------|
| Title:<br><b>Fee Simple</b><br>Legal Desc:                                   | 9611041                                                                                                                                                                                                                                                                                                                                                                              | Zoning:<br><b>R-LD</b>                                                                                                                                                                                                                                                                                                                                                                                                                                                                                                                                                                   | Remarks                                                                                                                                                                                                                                                                                                                                                                                                                                                                                                                                                                                          |                                                                                                                                                                                                                                                                                                                                                                                                        |                                                                                                                                                                                                                                                                                                                                                                                                                                                                                                                                     |
| Pub Rmks:<br>Inclusions:<br>Property Listed By:                              | by ALBI Homes and per<br>staircase, elegant hard<br>countertops, a large isl<br>to a west-facing deck w<br>the perfect spot to unw<br>serve as a quiet home w<br>finished, and heated do<br>shower, and an impress<br>permitted 1,100 sq ft w<br>growing family, multi-g<br>set up as a second bed<br>private pie lot, featurin<br>heater and a B-Hyve Sm<br>updates include a custo | fectly situated in a peaceful cul-d<br>wood flooring, and soaring 20-foo<br>and, white cabinetry, 2 built-in ov<br>with glass railing where you can en-<br>with glass railing where you can en-<br>workspace. The main floor boasts<br>buble attached garage. Upstairs, t<br>sive walk-in closet. Two additional<br>valkout basement suite (illegal) w<br>generational living, or as a valuable<br>room, can easily be transformed in<br>g mature trees, perennial garden<br>nart Outdoor Irrigation System. The<br>pom Telus smart home/alarm (just<br>gas heater, pump, chlorinator an | de-sac with breathtaking mountain vi<br>ot ceilings in the living and dining roo<br>vens, a gas cooktop, stainless steel a<br>njoy stunning mountain views. The o<br>e, featuring built-in bookshelves and<br>a spacious laundry room and a half l<br>the expansive primary suite features<br>al queen-sized bedrooms and a 4-piec<br>vith 9' ceilings is filled with natural lig<br>le mortgage helper. A fantastic kitch<br>into an exercise room, wine cellar, or<br>ns, and a stunning lower deck with a<br>the heated above-ground pool is optio<br>installed) and the central air conditio | ews. Upon entering the gra<br>oms. The gourmet kitchen i<br>ppliances, and a walk-in pa<br>pen-concept great room, co<br>double French doors, is cu<br>path, conveniently located<br>a luxurious 5-piece ensuito<br>e bathroom complete the u<br>ght and offers a 1-bedroom<br>en, large living/dining room<br>storage area. Outside, the<br>pergola, a custom crafted 1<br>onal and can either remain | antry. The adjoining breakfast nook leads out<br>complete with a cozy gas fireplace, provides<br>urrently set up as a salon but could easily<br>next to the entrance of the oversized,<br>the with dual sinks, a soaker tub, a stand-up<br>upper level. The professionally developed and<br>in plus flex space layout, making it ideal for a<br>m space, office nook and the den, currently<br>the home is set on a professionally landscaped,<br>10X10 shed, Jacuzzi hot tub with a new<br>or be removed by the seller. Additional |