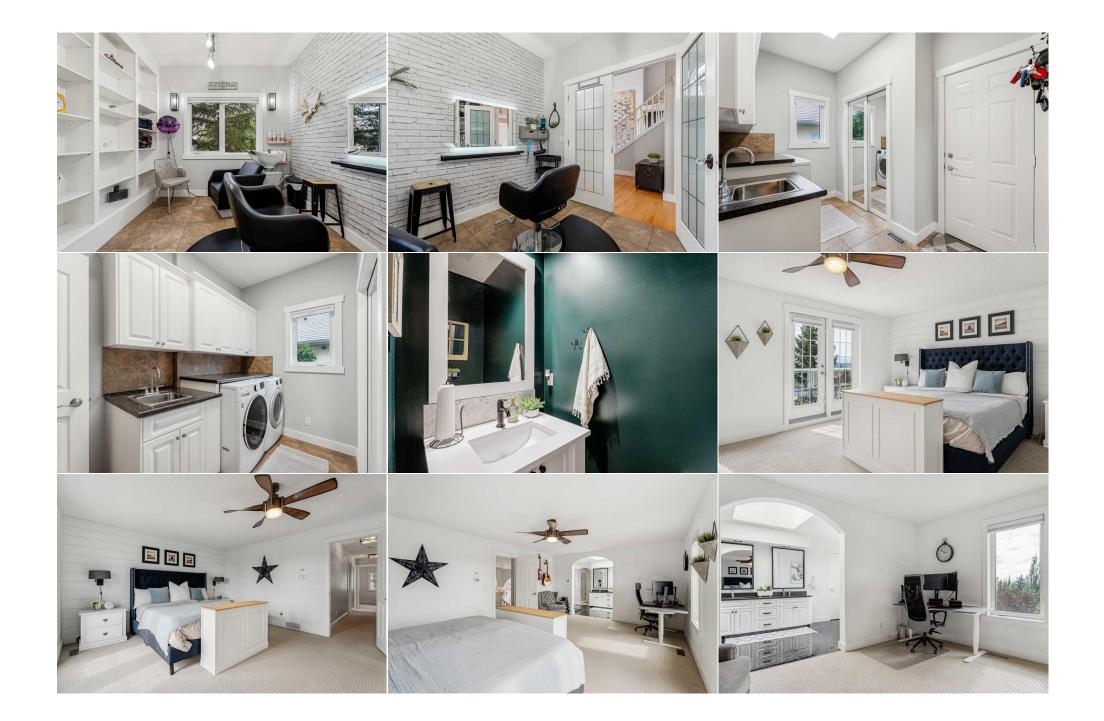

| Living/Dining Room Combination<br>Flex Space<br>4pc Bathroom<br>2pc Bathroom | n Basement<br>Basement<br>Second<br>Main                                                                                                                                                                                                                                                                                                                                             | 23`1" x 14`9"<br>12`10" x 10`7"<br>10`10" x 4`11"<br>6`0" x 3`3"                                                                                                                                                                                                                                                                                                                                                                                                                                                                                                                         | Bedroom<br>5pc Ensuite bath<br>4pc Bathroom<br>Furnace/Utility Room<br>Legal/Tax/Financial                                                                                                                                                                                                                                                                                                                                                                                                                                                                                                       | Basement<br>Second<br>Basement<br>Basement                                                                                                                                                                                                                                                                                                                                                             | 12`5" x 10`9"<br>14`9" x 14`4"<br>9`6" x 5`0"<br>13`6" x 12`3"                                                                                                                                                                                                                                                                                                                                                                                                                                                                      |
|------------------------------------------------------------------------------|--------------------------------------------------------------------------------------------------------------------------------------------------------------------------------------------------------------------------------------------------------------------------------------------------------------------------------------------------------------------------------------|------------------------------------------------------------------------------------------------------------------------------------------------------------------------------------------------------------------------------------------------------------------------------------------------------------------------------------------------------------------------------------------------------------------------------------------------------------------------------------------------------------------------------------------------------------------------------------------|--------------------------------------------------------------------------------------------------------------------------------------------------------------------------------------------------------------------------------------------------------------------------------------------------------------------------------------------------------------------------------------------------------------------------------------------------------------------------------------------------------------------------------------------------------------------------------------------------|--------------------------------------------------------------------------------------------------------------------------------------------------------------------------------------------------------------------------------------------------------------------------------------------------------------------------------------------------------------------------------------------------------|-------------------------------------------------------------------------------------------------------------------------------------------------------------------------------------------------------------------------------------------------------------------------------------------------------------------------------------------------------------------------------------------------------------------------------------------------------------------------------------------------------------------------------------|
| Title:<br><b>Fee Simple</b><br>Legal Desc:                                   | 9611041                                                                                                                                                                                                                                                                                                                                                                              | Zoning:<br><b>R-LD</b>                                                                                                                                                                                                                                                                                                                                                                                                                                                                                                                                                                   | Remarks                                                                                                                                                                                                                                                                                                                                                                                                                                                                                                                                                                                          |                                                                                                                                                                                                                                                                                                                                                                                                        |                                                                                                                                                                                                                                                                                                                                                                                                                                                                                                                                     |
| Pub Rmks:<br>Inclusions:<br>Property Listed By:                              | by ALBI Homes and per<br>staircase, elegant hard<br>countertops, a large isl<br>to a west-facing deck w<br>the perfect spot to unw<br>serve as a quiet home w<br>finished, and heated do<br>shower, and an impress<br>permitted 1,100 sq ft w<br>growing family, multi-g<br>set up as a second bed<br>private pie lot, featurin<br>heater and a B-Hyve Sm<br>updates include a custo | fectly situated in a peaceful cul-d<br>wood flooring, and soaring 20-foo<br>and, white cabinetry, 2 built-in ov<br>with glass railing where you can en-<br>with glass railing where you can en-<br>workspace. The main floor boasts<br>buble attached garage. Upstairs, t<br>sive walk-in closet. Two additional<br>valkout basement suite (illegal) w<br>generational living, or as a valuable<br>room, can easily be transformed in<br>g mature trees, perennial garden<br>nart Outdoor Irrigation System. The<br>pom Telus smart home/alarm (just<br>gas heater, pump, chlorinator an | de-sac with breathtaking mountain vi<br>ot ceilings in the living and dining roo<br>vens, a gas cooktop, stainless steel a<br>njoy stunning mountain views. The o<br>e, featuring built-in bookshelves and<br>a spacious laundry room and a half l<br>the expansive primary suite features<br>al queen-sized bedrooms and a 4-piec<br>vith 9' ceilings is filled with natural lig<br>le mortgage helper. A fantastic kitch<br>into an exercise room, wine cellar, or<br>ns, and a stunning lower deck with a<br>the heated above-ground pool is optio<br>installed) and the central air conditio | ews. Upon entering the gra<br>oms. The gourmet kitchen i<br>ppliances, and a walk-in pa<br>pen-concept great room, co<br>double French doors, is cu<br>path, conveniently located<br>a luxurious 5-piece ensuito<br>e bathroom complete the u<br>ght and offers a 1-bedroom<br>en, large living/dining room<br>storage area. Outside, the<br>pergola, a custom crafted 1<br>onal and can either remain | antry. The adjoining breakfast nook leads out<br>complete with a cozy gas fireplace, provides<br>urrently set up as a salon but could easily<br>next to the entrance of the oversized,<br>the with dual sinks, a soaker tub, a stand-up<br>upper level. The professionally developed and<br>in plus flex space layout, making it ideal for a<br>m space, office nook and the den, currently<br>the home is set on a professionally landscaped,<br>10X10 shed, Jacuzzi hot tub with a new<br>or be removed by the seller. Additional |