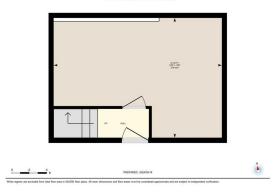

419-3131 61 Ave SE, Calgary, AB Basement (Below Grade) Exterior Area 296 28 sq ft