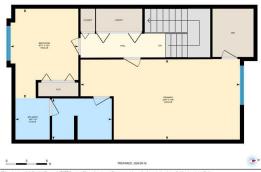

## TO VIEW THIS PROPERTY WITH AN A-TEAM BUYER'S AGENT PLEASE CONTACT (587) 700-7123

419-3131 61 Ave SE, Calgary, AB Main Floor Exterior Area 735.80 sq ft

419-3131 61 Ave SE, Calgary, AB 2rd Floor Exterior Area 715.88 sq ft