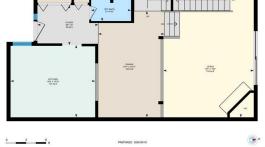

## TO VIEW THIS PROPERTY WITH AN A-TEAM BUYER'S AGENT PLEASE CONTACT (587) 700-7123

419-3131 61 Ave SE, Calgary, AB Main Floor Exterior Area 735.80 sq ft

419-3131 61 Ave SE, Calgary, AB 2rd Floor Exterior Area 715.88 sq ft