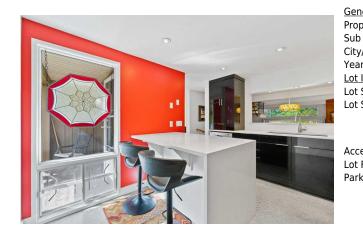

| Condo Fee:<br><b>\$580</b>                      | Title:<br><b>Fee Sim</b><br>Fee Freq<br><b>Monthly</b>                                                                                                                                                                                                          |                                                                                                                                                                                                                                                                                                              | Zoning:<br>M-CG d111                                                                                                                                                                                                                                                                                                                                                                                                                                                                                                               |
|-------------------------------------------------|-----------------------------------------------------------------------------------------------------------------------------------------------------------------------------------------------------------------------------------------------------------------|--------------------------------------------------------------------------------------------------------------------------------------------------------------------------------------------------------------------------------------------------------------------------------------------------------------|------------------------------------------------------------------------------------------------------------------------------------------------------------------------------------------------------------------------------------------------------------------------------------------------------------------------------------------------------------------------------------------------------------------------------------------------------------------------------------------------------------------------------------|
| Legal Desc:                                     | 7810631                                                                                                                                                                                                                                                         | Remarks                                                                                                                                                                                                                                                                                                      |                                                                                                                                                                                                                                                                                                                                                                                                                                                                                                                                    |
| Pub Rmks:<br>Inclusions:<br>Property Listed By: | sunlight, exposed wood features, floatin<br>dining room area, quartz countertops, a<br>concrete floors bring a contemporary vil<br>with a striking wood feature full-height<br>and designed for easy upkeep. Upstairs,<br>connects to the second bedroom. Conve | ng staircase & more! The beautifully renovated kitchen,<br>nd cleverly integrated storage solutions. The spacious is<br>be that is also durable. The main floor also includes an u<br>gas fireplace. Outside, enjoy the privacy of your yard fea<br>, the primary bedroom is generously sized, with a walk-i | et of AG space! As you step inside, you'll immediately notice ample<br>features sleek cabinets, an opening that overlooks both the living &<br>sland adds extra functionality with a breakfast bar, and the sleek<br>upgraded half bath, a generous dining area, and a sunken living room<br>eaturing a fully fenced in area with patio, surrounded by mature trees<br>in closet and shared access to a Jack-and-Jill bathroom, which<br>lete with 2 underground parking spots and additional storage, this<br>am, into a reality! |