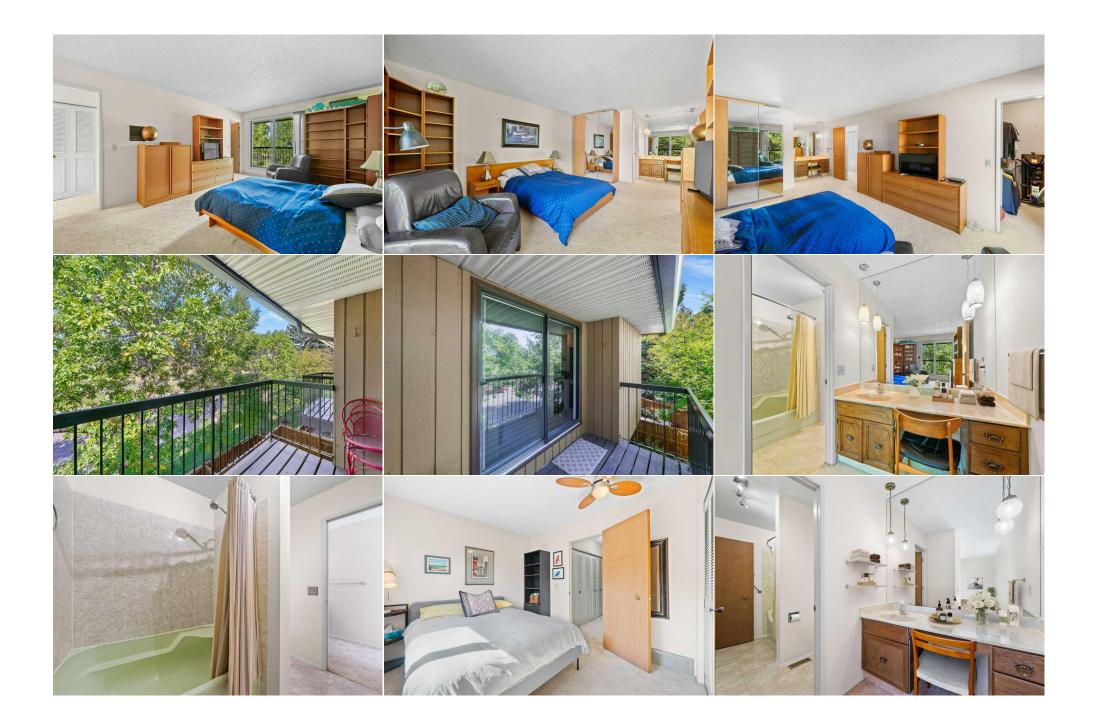

| Condo Fee:<br><b>\$580</b>                      | Title:<br><b>Fee Sim</b><br>Fee Freq<br><b>Monthly</b>                                                                                                                                                                                                          |                                                                                                                                                                                                                                                                                                              | Zoning:<br>M-CG d111                                                                                                                                                                                                                                                                                                                                                                                                                                                                                                               |
|-------------------------------------------------|-----------------------------------------------------------------------------------------------------------------------------------------------------------------------------------------------------------------------------------------------------------------|--------------------------------------------------------------------------------------------------------------------------------------------------------------------------------------------------------------------------------------------------------------------------------------------------------------|------------------------------------------------------------------------------------------------------------------------------------------------------------------------------------------------------------------------------------------------------------------------------------------------------------------------------------------------------------------------------------------------------------------------------------------------------------------------------------------------------------------------------------|
| Legal Desc:                                     | 7810631                                                                                                                                                                                                                                                         | Remarks                                                                                                                                                                                                                                                                                                      |                                                                                                                                                                                                                                                                                                                                                                                                                                                                                                                                    |
| Pub Rmks:<br>Inclusions:<br>Property Listed By: | sunlight, exposed wood features, floatin<br>dining room area, quartz countertops, a<br>concrete floors bring a contemporary vil<br>with a striking wood feature full-height<br>and designed for easy upkeep. Upstairs,<br>connects to the second bedroom. Conve | ng staircase & more! The beautifully renovated kitchen,<br>nd cleverly integrated storage solutions. The spacious is<br>be that is also durable. The main floor also includes an u<br>gas fireplace. Outside, enjoy the privacy of your yard fea<br>, the primary bedroom is generously sized, with a walk-i | et of AG space! As you step inside, you'll immediately notice ample<br>features sleek cabinets, an opening that overlooks both the living &<br>sland adds extra functionality with a breakfast bar, and the sleek<br>upgraded half bath, a generous dining area, and a sunken living room<br>eaturing a fully fenced in area with patio, surrounded by mature trees<br>in closet and shared access to a Jack-and-Jill bathroom, which<br>lete with 2 underground parking spots and additional storage, this<br>am, into a reality! |