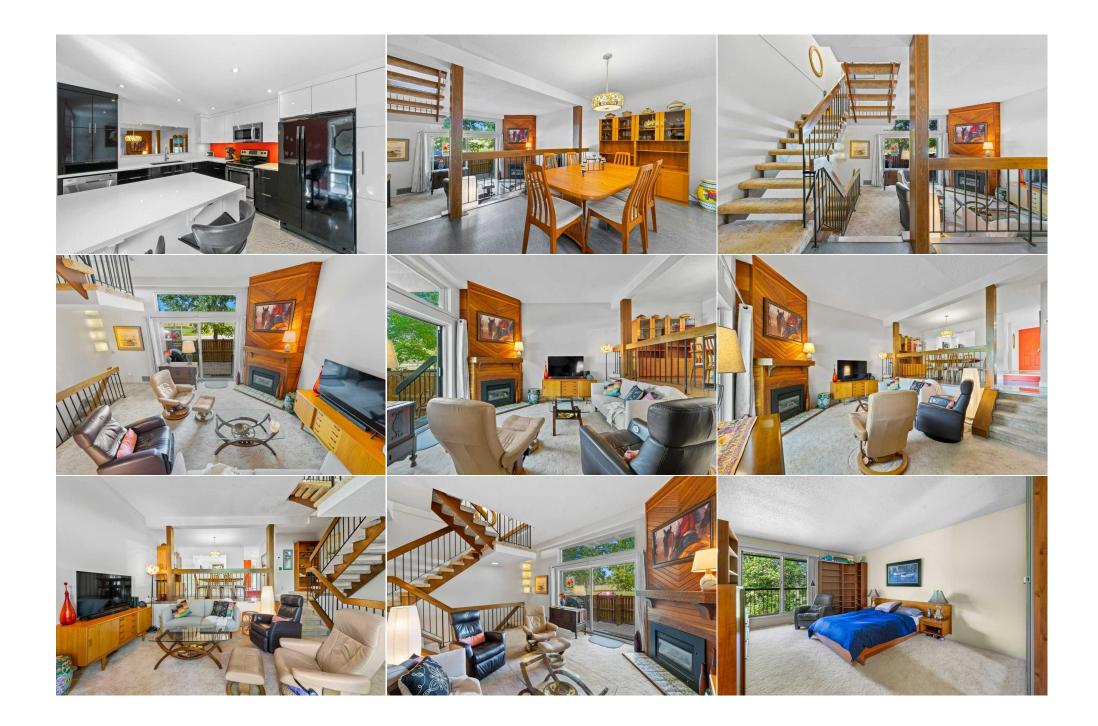

| Condo Fee:<br><b>\$580</b>                      | Title:<br><b>Fee Sim</b><br>Fee Freq<br><b>Monthly</b>                                                                                                                                                                                                          |                                                                                                                                                                                                                                                                                                              | Zoning:<br>M-CG d111                                                                                                                                                                                                                                                                                                                                                                                                                                                                                                               |
|-------------------------------------------------|-----------------------------------------------------------------------------------------------------------------------------------------------------------------------------------------------------------------------------------------------------------------|--------------------------------------------------------------------------------------------------------------------------------------------------------------------------------------------------------------------------------------------------------------------------------------------------------------|------------------------------------------------------------------------------------------------------------------------------------------------------------------------------------------------------------------------------------------------------------------------------------------------------------------------------------------------------------------------------------------------------------------------------------------------------------------------------------------------------------------------------------|
| Legal Desc:                                     | 7810631                                                                                                                                                                                                                                                         | Remarks                                                                                                                                                                                                                                                                                                      |                                                                                                                                                                                                                                                                                                                                                                                                                                                                                                                                    |
| Pub Rmks:<br>Inclusions:<br>Property Listed By: | sunlight, exposed wood features, floatin<br>dining room area, quartz countertops, a<br>concrete floors bring a contemporary vil<br>with a striking wood feature full-height<br>and designed for easy upkeep. Upstairs,<br>connects to the second bedroom. Conve | ng staircase & more! The beautifully renovated kitchen,<br>nd cleverly integrated storage solutions. The spacious is<br>be that is also durable. The main floor also includes an u<br>gas fireplace. Outside, enjoy the privacy of your yard fea<br>, the primary bedroom is generously sized, with a walk-i | et of AG space! As you step inside, you'll immediately notice ample<br>features sleek cabinets, an opening that overlooks both the living &<br>sland adds extra functionality with a breakfast bar, and the sleek<br>upgraded half bath, a generous dining area, and a sunken living room<br>eaturing a fully fenced in area with patio, surrounded by mature trees<br>in closet and shared access to a Jack-and-Jill bathroom, which<br>lete with 2 underground parking spots and additional storage, this<br>am, into a reality! |