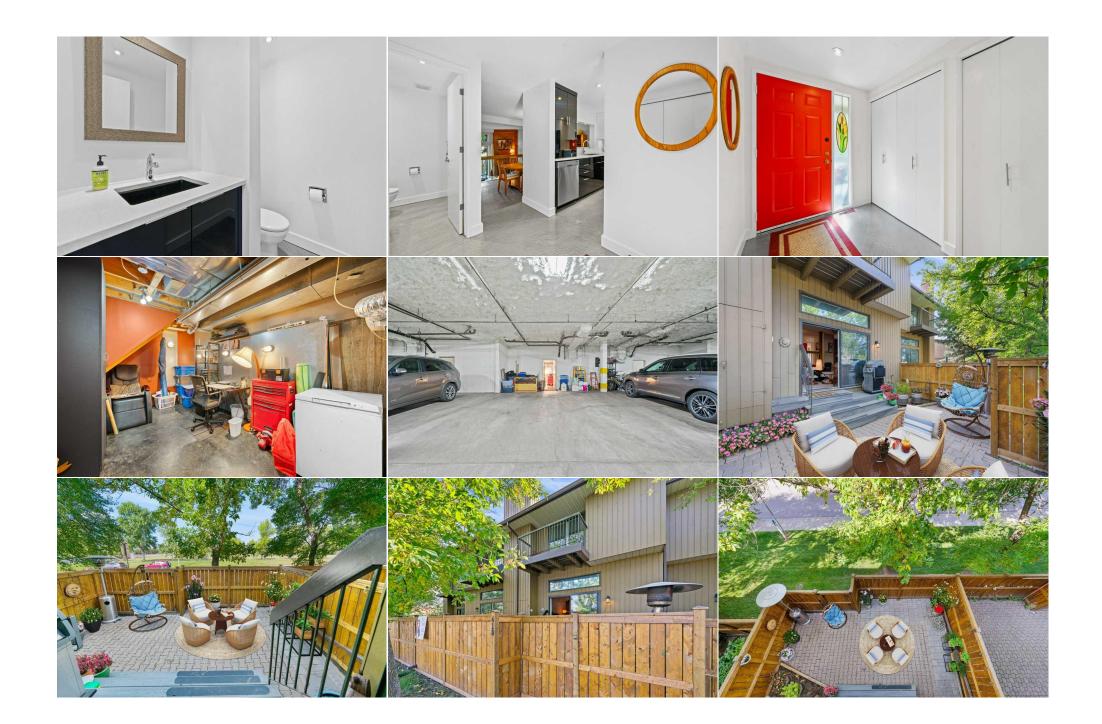

| Condo Fee:<br><b>\$580</b>                      | Title:<br><b>Fee Sim</b><br>Fee Freq<br><b>Monthly</b>                                                                                                                                                                                                          |                                                                                                                                                                                                                                                                                                              | Zoning:<br>M-CG d111                                                                                                                                                                                                                                                                                                                                                                                                                                                                                                               |
|-------------------------------------------------|-----------------------------------------------------------------------------------------------------------------------------------------------------------------------------------------------------------------------------------------------------------------|--------------------------------------------------------------------------------------------------------------------------------------------------------------------------------------------------------------------------------------------------------------------------------------------------------------|------------------------------------------------------------------------------------------------------------------------------------------------------------------------------------------------------------------------------------------------------------------------------------------------------------------------------------------------------------------------------------------------------------------------------------------------------------------------------------------------------------------------------------|
| Legal Desc:                                     | 7810631                                                                                                                                                                                                                                                         | Remarks                                                                                                                                                                                                                                                                                                      |                                                                                                                                                                                                                                                                                                                                                                                                                                                                                                                                    |
| Pub Rmks:<br>Inclusions:<br>Property Listed By: | sunlight, exposed wood features, floatin<br>dining room area, quartz countertops, a<br>concrete floors bring a contemporary vil<br>with a striking wood feature full-height<br>and designed for easy upkeep. Upstairs,<br>connects to the second bedroom. Conve | ng staircase & more! The beautifully renovated kitchen,<br>nd cleverly integrated storage solutions. The spacious is<br>be that is also durable. The main floor also includes an u<br>gas fireplace. Outside, enjoy the privacy of your yard fea<br>, the primary bedroom is generously sized, with a walk-i | et of AG space! As you step inside, you'll immediately notice ample<br>features sleek cabinets, an opening that overlooks both the living &<br>sland adds extra functionality with a breakfast bar, and the sleek<br>upgraded half bath, a generous dining area, and a sunken living room<br>eaturing a fully fenced in area with patio, surrounded by mature trees<br>in closet and shared access to a Jack-and-Jill bathroom, which<br>lete with 2 underground parking spots and additional storage, this<br>am, into a reality! |