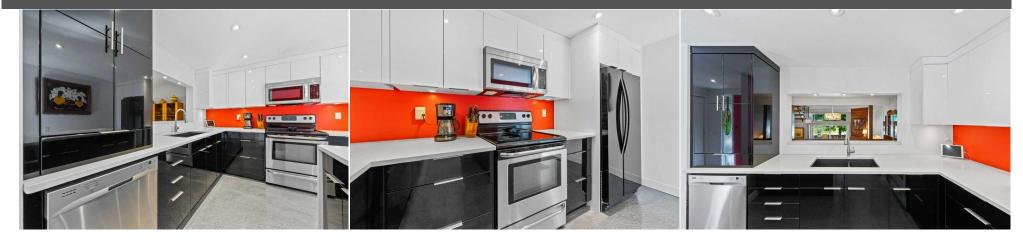

| Condo Fee:<br><b>\$580</b>                      | Title:<br><b>Fee Sim</b><br>Fee Freq<br><b>Monthly</b>                                                                                                                                                                                                          |                                                                                                                                                                                                                                                                                                              | Zoning:<br>M-CG d111                                                                                                                                                                                                                                                                                                                                                                                                                                                                                                               |
|-------------------------------------------------|-----------------------------------------------------------------------------------------------------------------------------------------------------------------------------------------------------------------------------------------------------------------|--------------------------------------------------------------------------------------------------------------------------------------------------------------------------------------------------------------------------------------------------------------------------------------------------------------|------------------------------------------------------------------------------------------------------------------------------------------------------------------------------------------------------------------------------------------------------------------------------------------------------------------------------------------------------------------------------------------------------------------------------------------------------------------------------------------------------------------------------------|
| Legal Desc:                                     | 7810631                                                                                                                                                                                                                                                         | Remarks                                                                                                                                                                                                                                                                                                      |                                                                                                                                                                                                                                                                                                                                                                                                                                                                                                                                    |
| Pub Rmks:<br>Inclusions:<br>Property Listed By: | sunlight, exposed wood features, floatin<br>dining room area, quartz countertops, a<br>concrete floors bring a contemporary vil<br>with a striking wood feature full-height<br>and designed for easy upkeep. Upstairs,<br>connects to the second bedroom. Conve | ng staircase & more! The beautifully renovated kitchen,<br>nd cleverly integrated storage solutions. The spacious is<br>be that is also durable. The main floor also includes an u<br>gas fireplace. Outside, enjoy the privacy of your yard fea<br>, the primary bedroom is generously sized, with a walk-i | et of AG space! As you step inside, you'll immediately notice ample<br>features sleek cabinets, an opening that overlooks both the living &<br>sland adds extra functionality with a breakfast bar, and the sleek<br>upgraded half bath, a generous dining area, and a sunken living room<br>eaturing a fully fenced in area with patio, surrounded by mature trees<br>in closet and shared access to a Jack-and-Jill bathroom, which<br>lete with 2 underground parking spots and additional storage, this<br>am, into a reality! |