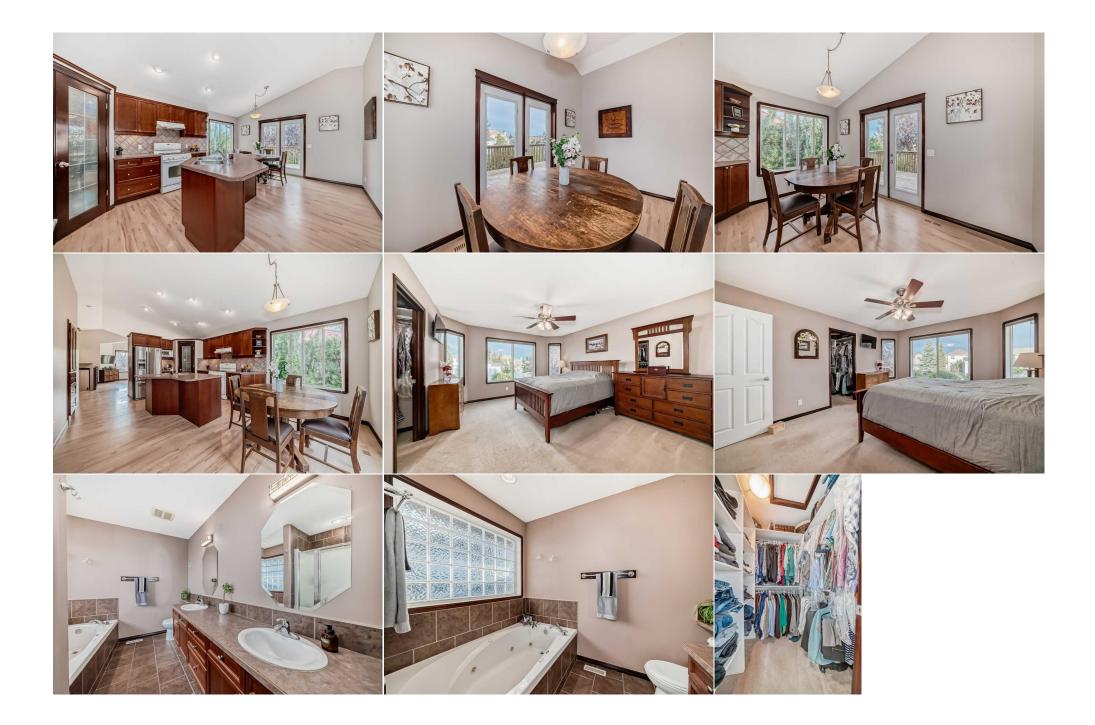

## Utilities and Features

| Roof:                                                                   | Asphalt Shingle                                                              |                                                                                                        | Construction:<br>Brick,Vinyl Siding                                      |                                      |                                                                |  |  |
|-------------------------------------------------------------------------|------------------------------------------------------------------------------|--------------------------------------------------------------------------------------------------------|--------------------------------------------------------------------------|--------------------------------------|----------------------------------------------------------------|--|--|
| Heating:                                                                | Forced Air,Natural Gas                                                       |                                                                                                        |                                                                          |                                      |                                                                |  |  |
| Sewer:                                                                  |                                                                              |                                                                                                        | Flooring:                                                                |                                      |                                                                |  |  |
| Ext Feat:                                                               | Balcony,Fire Pit                                                             |                                                                                                        | Carpet, Hardwood, Tile                                                   | Carpet, Hardwood, Tile               |                                                                |  |  |
|                                                                         |                                                                              |                                                                                                        | Water Source:<br>Fnd/Bsmt:                                               |                                      |                                                                |  |  |
|                                                                         |                                                                              |                                                                                                        |                                                                          |                                      |                                                                |  |  |
|                                                                         |                                                                              |                                                                                                        | Poured Concrete                                                          | Poured Concrete                      |                                                                |  |  |
| Kitchen Appl:                                                           | Dishwasher,Gas Stov                                                          | e,Microwave,Range Hood,Refrigera                                                                       | tor,Washer/Dryer                                                         |                                      |                                                                |  |  |
| nt Feat:                                                                | Ceilings, Jetted Tub, Kitchen                                                |                                                                                                        |                                                                          |                                      |                                                                |  |  |
| nit reat.                                                               | BUUKCases, Dieakiast                                                         | Dar, Dunc-in reacures, Cennig ran(s)                                                                   | , changeler, closet of gamzer 5, bou                                     | ie famey, feren boor, ingi           | eenings,jetteu rus,natenen                                     |  |  |
| int reat:                                                               | -                                                                            | marks,Soaking Tub,Storage,Walk-Ir                                                                      | ······································                                   |                                      |                                                                |  |  |
|                                                                         | -                                                                            | · · · ·                                                                                                | ······································                                   |                                      |                                                                |  |  |
|                                                                         | -                                                                            | · · · ·                                                                                                | ······································                                   |                                      |                                                                |  |  |
| Utilities:                                                              | -                                                                            | · · · ·                                                                                                | n Closet(s)                                                              | Level                                | Dimensions                                                     |  |  |
| Jtilities:                                                              | Island,Pantry,See Re                                                         | marks,Soaking Tub,Storage,Walk-Ir                                                                      | Room Information                                                         |                                      |                                                                |  |  |
| Utilities:<br>Room<br>Entrance                                          | Island,Pantry,See Re                                                         | marks,Soaking Tub,Storage,Walk-Ir                                                                      | Room Information                                                         | Level                                | Dimensions                                                     |  |  |
| Utilities:<br>Room<br>Entrance<br>Kitchen                               | Island,Pantry,See Re<br>Level<br>Main                                        | marks,Soaking Tub,Storage,Walk-Ir<br>Dimensions<br>6`6" x 7`3"                                         | Room Information Room Living Room                                        | Level<br>Main                        | Dimensions<br>17`4" x 12`2"                                    |  |  |
| Utilities:<br>Room<br>Entrance<br>Kitchen<br>Pantry                     | Island,Pantry,See Re<br><u>Level</u><br>Main<br>Main<br>Main<br>Main         | marks,Soaking Tub,Storage,Walk-Ir<br>Dimensions<br>6`6" x 7`3"<br>13`2" x 11`10"                       | Room Information Room Living Room Dining Room                            | <u>Level</u><br>Main<br>Main         | Dimensions<br>17`4" x 12`2"<br>7`8" x 13`3"                    |  |  |
| Room<br>Entrance<br>Kitchen<br>Pantry<br>4pc Bathroom<br>Walk-In Closet | Island,Pantry,See Re<br><u>Level</u><br>Main<br>Main<br>Main<br>Main<br>Main | marks,Soaking Tub,Storage,Walk-Ir<br><u>Dimensions</u><br>6`6" x 7`3"<br>13`2" x 11`10"<br>3`9" x 3`9" | Room Information<br><u>Room</u><br>Living Room<br>Dining Room<br>Bedroom | <u>Level</u><br>Main<br>Main<br>Main | Dimensions<br>17`4" x 12`2"<br>7`8" x 13`3"<br>10`11" x 11`11" |  |  |

| 3pc Bathroom<br>Bedroom                         | Basement<br>Basement | 11`3" x 4`10"<br>11`4" x 8`9" | Laundry             | Basement | 9`0" x 7`9"                                                                                                                                                                                                                                                                                                                                                                                                                   |
|-------------------------------------------------|----------------------|-------------------------------|---------------------|----------|-------------------------------------------------------------------------------------------------------------------------------------------------------------------------------------------------------------------------------------------------------------------------------------------------------------------------------------------------------------------------------------------------------------------------------|
| Bedroom                                         | basement             | 11 4 x 6 9                    | Legal/Tax/Financial |          |                                                                                                                                                                                                                                                                                                                                                                                                                               |
| Title:<br>Fee Simple<br>Legal Desc:             | 0213149              | Zoning:<br><b>R-1A</b>        |                     |          |                                                                                                                                                                                                                                                                                                                                                                                                                               |
| Legal Desc.                                     | 0213149              |                               | Remarks             |          |                                                                                                                                                                                                                                                                                                                                                                                                                               |
| Pub Rmks:<br>Inclusions:<br>Property Listed By: |                      |                               |                     |          | unmatched parking in a town setting. You<br>use and front yard. So much opportunity<br>akes for an exceptional position within this<br>g (maple hardwood, slate tiles and carpet)<br>ell treed back yard. Beautiful, low<br>piece ensuite (tub and stand-alone<br>downstairs to the wide open recreation<br>b bathroom. The basement development<br>ely well. Crossfield is growing<br>y access to Airdrie (15 mins), Calgary |