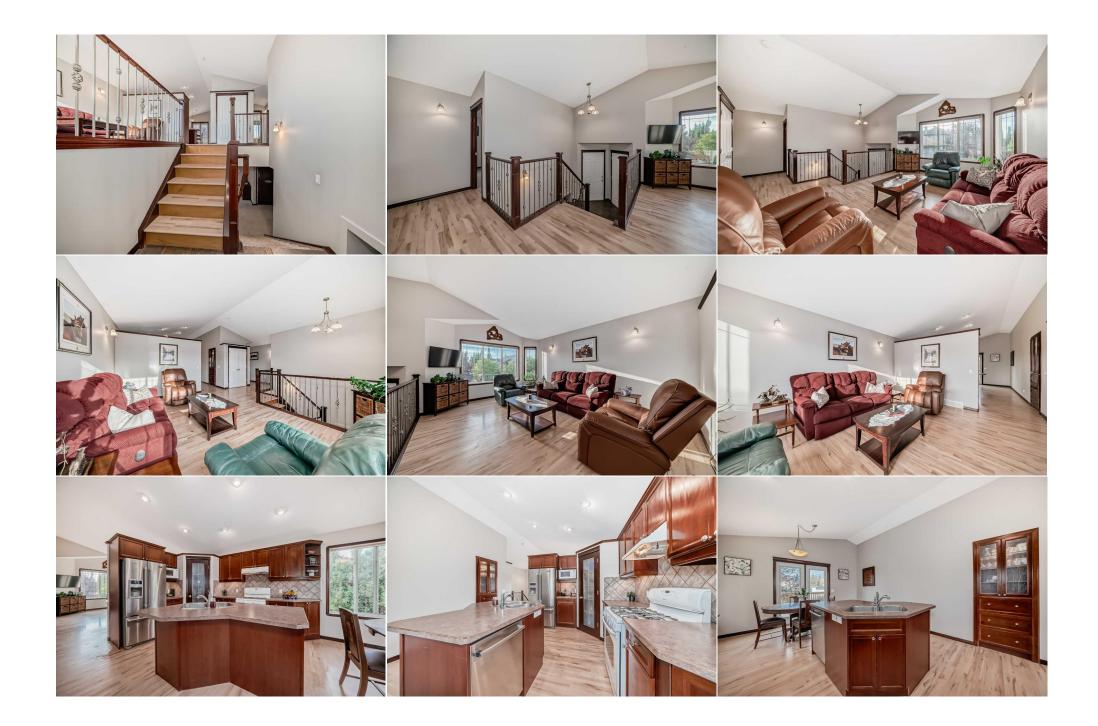

## Utilities and Features

| Roof:                                                                   | Asphalt Shingle                                                              |                                                                                                        | Construction:<br>Brick,Vinyl Siding                                      |                                      |                                                                |  |  |
|-------------------------------------------------------------------------|------------------------------------------------------------------------------|--------------------------------------------------------------------------------------------------------|--------------------------------------------------------------------------|--------------------------------------|----------------------------------------------------------------|--|--|
| Heating:                                                                | Forced Air,Natural Gas                                                       |                                                                                                        |                                                                          |                                      |                                                                |  |  |
| Sewer:                                                                  |                                                                              |                                                                                                        | Flooring:                                                                |                                      |                                                                |  |  |
| Ext Feat:                                                               | Balcony,Fire Pit                                                             |                                                                                                        | Carpet, Hardwood, Tile                                                   | Carpet, Hardwood, Tile               |                                                                |  |  |
|                                                                         |                                                                              |                                                                                                        | Water Source:<br>Fnd/Bsmt:                                               |                                      |                                                                |  |  |
|                                                                         |                                                                              |                                                                                                        |                                                                          |                                      |                                                                |  |  |
|                                                                         |                                                                              |                                                                                                        | Poured Concrete                                                          | Poured Concrete                      |                                                                |  |  |
| Kitchen Appl:                                                           | Dishwasher,Gas Stov                                                          | e,Microwave,Range Hood,Refrigera                                                                       | tor,Washer/Dryer                                                         |                                      |                                                                |  |  |
| nt Feat:                                                                | Ceilings, Jetted Tub, Kitchen                                                |                                                                                                        |                                                                          |                                      |                                                                |  |  |
| nit reat.                                                               | BUUKCases, Dieakiast                                                         | Dar, Dunc-in reacures, Cennig ran(s)                                                                   | , changeler, closet of gamzer 5, bou                                     | ie famey, feren boor, ingi           | eenings,jetteu rus,natenen                                     |  |  |
| int reat:                                                               | -                                                                            | marks,Soaking Tub,Storage,Walk-Ir                                                                      | ······································                                   |                                      |                                                                |  |  |
|                                                                         | -                                                                            | · · · ·                                                                                                | ······································                                   |                                      |                                                                |  |  |
|                                                                         | -                                                                            | · · · ·                                                                                                | ······································                                   |                                      |                                                                |  |  |
| Utilities:                                                              | -                                                                            | · · · ·                                                                                                | n Closet(s)                                                              | Level                                | Dimensions                                                     |  |  |
| Jtilities:                                                              | Island,Pantry,See Re                                                         | marks,Soaking Tub,Storage,Walk-Ir                                                                      | Room Information                                                         |                                      |                                                                |  |  |
| Utilities:<br>Room<br>Entrance                                          | Island,Pantry,See Re                                                         | marks,Soaking Tub,Storage,Walk-Ir                                                                      | Room Information                                                         | Level                                | Dimensions                                                     |  |  |
| Utilities:<br>Room<br>Entrance<br>Kitchen                               | Island,Pantry,See Re<br>Level<br>Main                                        | marks,Soaking Tub,Storage,Walk-Ir<br>Dimensions<br>6`6" x 7`3"                                         | Room Information Room Living Room                                        | Level<br>Main                        | Dimensions<br>17`4" x 12`2"                                    |  |  |
| Utilities:<br>Room<br>Entrance<br>Kitchen<br>Pantry                     | Island,Pantry,See Re<br><u>Level</u><br>Main<br>Main<br>Main<br>Main         | marks,Soaking Tub,Storage,Walk-Ir<br>Dimensions<br>6`6" x 7`3"<br>13`2" x 11`10"                       | Room Information Room Living Room Dining Room                            | <u>Level</u><br>Main<br>Main         | Dimensions<br>17`4" x 12`2"<br>7`8" x 13`3"                    |  |  |
| Room<br>Entrance<br>Kitchen<br>Pantry<br>4pc Bathroom<br>Walk-In Closet | Island,Pantry,See Re<br><u>Level</u><br>Main<br>Main<br>Main<br>Main<br>Main | marks,Soaking Tub,Storage,Walk-Ir<br><u>Dimensions</u><br>6`6" x 7`3"<br>13`2" x 11`10"<br>3`9" x 3`9" | Room Information<br><u>Room</u><br>Living Room<br>Dining Room<br>Bedroom | <u>Level</u><br>Main<br>Main<br>Main | Dimensions<br>17`4" x 12`2"<br>7`8" x 13`3"<br>10`11" x 11`11" |  |  |