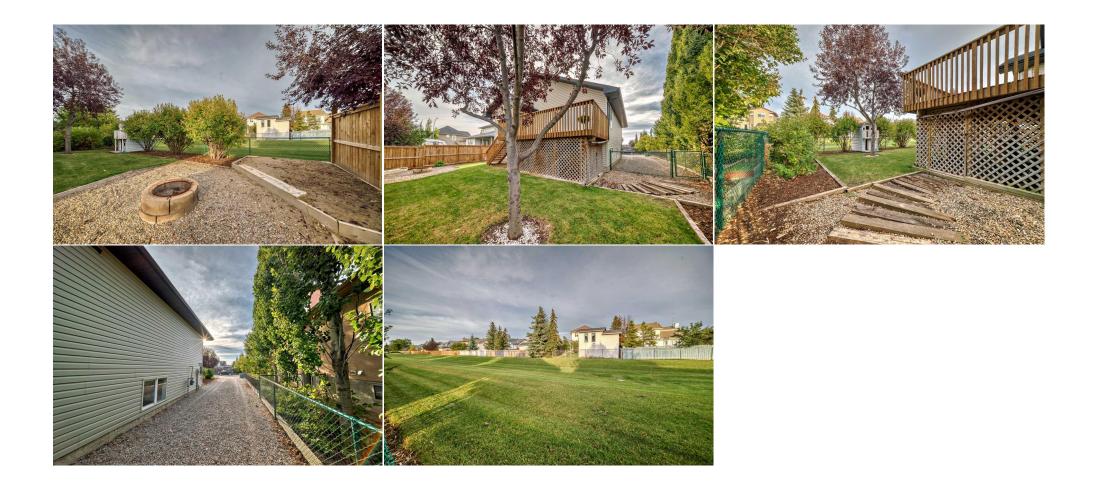

## Utilities and Features

| Roof:                                                                   | Asphalt Shingle                                                              |                                                                                                        | Construction:<br>Brick,Vinyl Siding                                      |                                      |                                                                |  |  |
|-------------------------------------------------------------------------|------------------------------------------------------------------------------|--------------------------------------------------------------------------------------------------------|--------------------------------------------------------------------------|--------------------------------------|----------------------------------------------------------------|--|--|
| Heating:                                                                | Forced Air,Natural Gas                                                       |                                                                                                        |                                                                          |                                      |                                                                |  |  |
| Sewer:                                                                  |                                                                              |                                                                                                        | Flooring:                                                                |                                      |                                                                |  |  |
| Ext Feat:                                                               | Balcony,Fire Pit                                                             |                                                                                                        | Carpet, Hardwood, Tile                                                   | Carpet, Hardwood, Tile               |                                                                |  |  |
|                                                                         |                                                                              |                                                                                                        | Water Source:<br>Fnd/Bsmt:                                               |                                      |                                                                |  |  |
|                                                                         |                                                                              |                                                                                                        |                                                                          |                                      |                                                                |  |  |
|                                                                         |                                                                              |                                                                                                        | Poured Concrete                                                          | Poured Concrete                      |                                                                |  |  |
| Kitchen Appl:                                                           | Dishwasher,Gas Stov                                                          | e,Microwave,Range Hood,Refrigera                                                                       | tor,Washer/Dryer                                                         |                                      |                                                                |  |  |
| nt Feat:                                                                | Ceilings, Jetted Tub, Kitchen                                                |                                                                                                        |                                                                          |                                      |                                                                |  |  |
| nit reat.                                                               | BUUKCases, Dieakiast                                                         | Dar, Dunc-in reacures, Cennig ran(s)                                                                   | , changeler, closet of gamzer 5, bou                                     | ie famey, feren boor, ingi           | eenings,jetteu rus,natenen                                     |  |  |
| int reat:                                                               | -                                                                            | marks,Soaking Tub,Storage,Walk-Ir                                                                      | ······································                                   |                                      |                                                                |  |  |
|                                                                         | -                                                                            | · · · ·                                                                                                | ······································                                   |                                      |                                                                |  |  |
|                                                                         | -                                                                            | · · · ·                                                                                                | ······································                                   |                                      |                                                                |  |  |
| Utilities:                                                              | -                                                                            | · · · ·                                                                                                | n Closet(s)                                                              | Level                                | Dimensions                                                     |  |  |
| Jtilities:                                                              | Island,Pantry,See Re                                                         | marks,Soaking Tub,Storage,Walk-Ir                                                                      | Room Information                                                         |                                      |                                                                |  |  |
| Utilities:<br>Room<br>Entrance                                          | Island,Pantry,See Re                                                         | marks,Soaking Tub,Storage,Walk-Ir                                                                      | Room Information                                                         | Level                                | Dimensions                                                     |  |  |
| Utilities:<br>Room<br>Entrance<br>Kitchen                               | Island,Pantry,See Re<br>Level<br>Main                                        | marks,Soaking Tub,Storage,Walk-Ir<br>Dimensions<br>6`6" x 7`3"                                         | Room Information Room Living Room                                        | Level<br>Main                        | Dimensions<br>17`4" x 12`2"                                    |  |  |
| Utilities:<br>Room<br>Entrance<br>Kitchen<br>Pantry                     | Island,Pantry,See Re<br><u>Level</u><br>Main<br>Main<br>Main<br>Main         | marks,Soaking Tub,Storage,Walk-Ir<br>Dimensions<br>6`6" x 7`3"<br>13`2" x 11`10"                       | Room Information Room Living Room Dining Room                            | <u>Level</u><br>Main<br>Main         | Dimensions<br>17`4" x 12`2"<br>7`8" x 13`3"                    |  |  |
| Room<br>Entrance<br>Kitchen<br>Pantry<br>4pc Bathroom<br>Walk-In Closet | Island,Pantry,See Re<br><u>Level</u><br>Main<br>Main<br>Main<br>Main<br>Main | marks,Soaking Tub,Storage,Walk-Ir<br><u>Dimensions</u><br>6`6" x 7`3"<br>13`2" x 11`10"<br>3`9" x 3`9" | Room Information<br><u>Room</u><br>Living Room<br>Dining Room<br>Bedroom | <u>Level</u><br>Main<br>Main<br>Main | Dimensions<br>17`4" x 12`2"<br>7`8" x 13`3"<br>10`11" x 11`11" |  |  |

| 3pc Bathroom<br>Bedroom                         | Basement<br>Basement | 11`3" x 4`10"<br>11`4" x 8`9" | Laundry             | Basement | 9`0" x 7`9"                                                                                                                                                                                                                                                                                                                                                                                                                   |
|-------------------------------------------------|----------------------|-------------------------------|---------------------|----------|-------------------------------------------------------------------------------------------------------------------------------------------------------------------------------------------------------------------------------------------------------------------------------------------------------------------------------------------------------------------------------------------------------------------------------|
| Bedroom                                         | basement             | 11 4 x 6 9                    | Legal/Tax/Financial |          |                                                                                                                                                                                                                                                                                                                                                                                                                               |
| Title:<br>Fee Simple<br>Legal Desc:             | 0213149              | Zoning:<br><b>R-1A</b>        |                     |          |                                                                                                                                                                                                                                                                                                                                                                                                                               |
| Legal Desc.                                     | 0213149              |                               | Remarks             |          |                                                                                                                                                                                                                                                                                                                                                                                                                               |
| Pub Rmks:<br>Inclusions:<br>Property Listed By: |                      |                               |                     |          | unmatched parking in a town setting. You<br>use and front yard. So much opportunity<br>akes for an exceptional position within this<br>g (maple hardwood, slate tiles and carpet)<br>ell treed back yard. Beautiful, low<br>piece ensuite (tub and stand-alone<br>downstairs to the wide open recreation<br>b bathroom. The basement development<br>ely well. Crossfield is growing<br>y access to Airdrie (15 mins), Calgary |