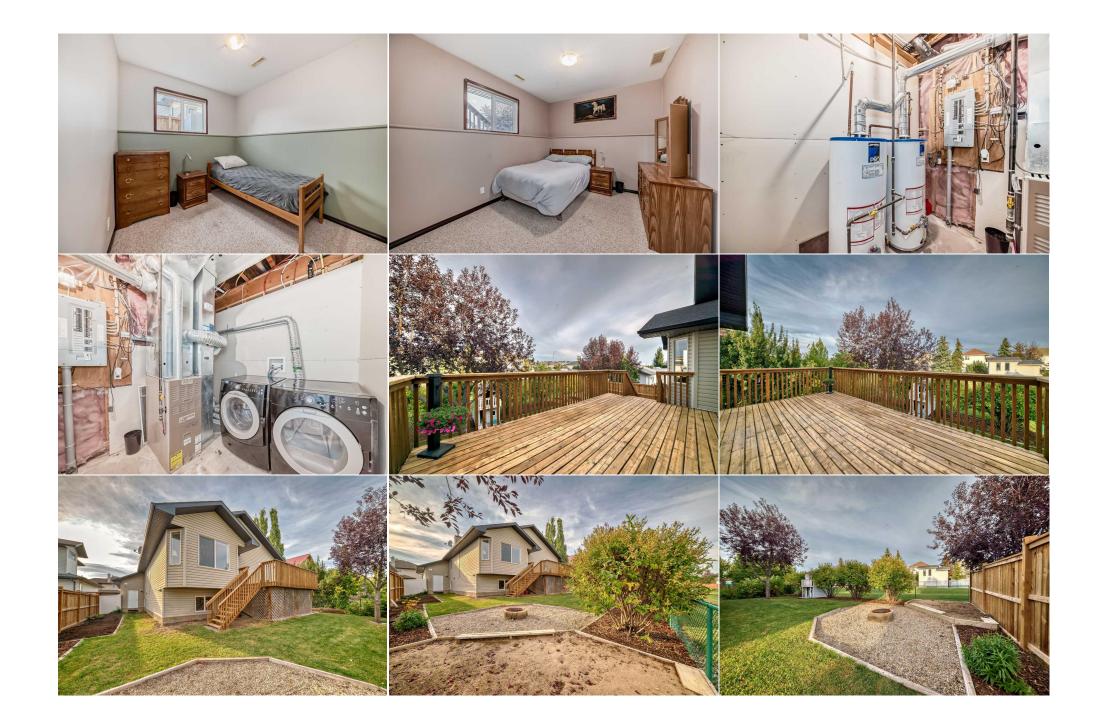

## Utilities and Features

| Roof:                                                                   | Asphalt Shingle                                                              |                                                                                                        | Construction:<br>Brick,Vinyl Siding                                      |                                      |                                                                |  |  |
|-------------------------------------------------------------------------|------------------------------------------------------------------------------|--------------------------------------------------------------------------------------------------------|--------------------------------------------------------------------------|--------------------------------------|----------------------------------------------------------------|--|--|
| Heating:                                                                | Forced Air,Natural Gas                                                       |                                                                                                        |                                                                          |                                      |                                                                |  |  |
| Sewer:                                                                  |                                                                              |                                                                                                        | Flooring:                                                                |                                      |                                                                |  |  |
| Ext Feat:                                                               | Balcony,Fire Pit                                                             |                                                                                                        | Carpet, Hardwood, Tile                                                   | Carpet, Hardwood, Tile               |                                                                |  |  |
|                                                                         |                                                                              |                                                                                                        | Water Source:<br>Fnd/Bsmt:                                               |                                      |                                                                |  |  |
|                                                                         |                                                                              |                                                                                                        |                                                                          |                                      |                                                                |  |  |
|                                                                         |                                                                              |                                                                                                        | Poured Concrete                                                          | Poured Concrete                      |                                                                |  |  |
| Kitchen Appl:                                                           | Dishwasher,Gas Stov                                                          | e,Microwave,Range Hood,Refrigera                                                                       | tor,Washer/Dryer                                                         |                                      |                                                                |  |  |
| nt Feat:                                                                | Ceilings, Jetted Tub, Kitchen                                                |                                                                                                        |                                                                          |                                      |                                                                |  |  |
| nit reat.                                                               | BUUKCases, Dieakiast                                                         | Dar, Dunc-in reacures, Cennig ran(s)                                                                   | , changeler, closet of gamzer 5, bou                                     | ie famey, feren boor, ingi           | eenings,jetteu rus,natenen                                     |  |  |
| int reat:                                                               | -                                                                            | marks,Soaking Tub,Storage,Walk-Ir                                                                      | ······································                                   |                                      |                                                                |  |  |
|                                                                         | -                                                                            | · · · ·                                                                                                | ······································                                   |                                      |                                                                |  |  |
|                                                                         | -                                                                            | · · · ·                                                                                                | ······································                                   |                                      |                                                                |  |  |
| Utilities:                                                              | -                                                                            | · · · ·                                                                                                | n Closet(s)                                                              | Level                                | Dimensions                                                     |  |  |
| Jtilities:                                                              | Island,Pantry,See Re                                                         | marks,Soaking Tub,Storage,Walk-Ir                                                                      | Room Information                                                         |                                      |                                                                |  |  |
| Utilities:<br>Room<br>Entrance                                          | Island,Pantry,See Re                                                         | marks,Soaking Tub,Storage,Walk-Ir                                                                      | Room Information                                                         | Level                                | Dimensions                                                     |  |  |
| Utilities:<br>Room<br>Entrance<br>Kitchen                               | Island,Pantry,See Re<br>Level<br>Main                                        | marks,Soaking Tub,Storage,Walk-Ir<br>Dimensions<br>6`6" x 7`3"                                         | Room Information Room Living Room                                        | Level<br>Main                        | Dimensions<br>17`4" x 12`2"                                    |  |  |
| Utilities:<br>Room<br>Entrance<br>Kitchen<br>Pantry                     | Island,Pantry,See Re<br><u>Level</u><br>Main<br>Main<br>Main<br>Main         | marks,Soaking Tub,Storage,Walk-Ir<br>Dimensions<br>6`6" x 7`3"<br>13`2" x 11`10"                       | Room Information Room Living Room Dining Room                            | <u>Level</u><br>Main<br>Main         | Dimensions<br>17`4" x 12`2"<br>7`8" x 13`3"                    |  |  |
| Room<br>Entrance<br>Kitchen<br>Pantry<br>4pc Bathroom<br>Walk-In Closet | Island,Pantry,See Re<br><u>Level</u><br>Main<br>Main<br>Main<br>Main<br>Main | marks,Soaking Tub,Storage,Walk-Ir<br><u>Dimensions</u><br>6`6" x 7`3"<br>13`2" x 11`10"<br>3`9" x 3`9" | Room Information<br><u>Room</u><br>Living Room<br>Dining Room<br>Bedroom | <u>Level</u><br>Main<br>Main<br>Main | Dimensions<br>17`4" x 12`2"<br>7`8" x 13`3"<br>10`11" x 11`11" |  |  |

| 3pc Bathroom<br>Bedroom                         | Basement<br>Basement | 11`3" x 4`10"<br>11`4" x 8`9" | Laundry             | Basement | 9`0" x 7`9"                                                                                                                                                                                                                                                                                                                                                                                                                   |
|-------------------------------------------------|----------------------|-------------------------------|---------------------|----------|-------------------------------------------------------------------------------------------------------------------------------------------------------------------------------------------------------------------------------------------------------------------------------------------------------------------------------------------------------------------------------------------------------------------------------|
| Bedroom                                         | basement             | 11 4 x 6 9                    | Legal/Tax/Financial |          |                                                                                                                                                                                                                                                                                                                                                                                                                               |
| Title:<br>Fee Simple<br>Legal Desc:             | 0213149              | Zoning:<br><b>R-1A</b>        |                     |          |                                                                                                                                                                                                                                                                                                                                                                                                                               |
| Legal Desc.                                     | 0213149              |                               | Remarks             |          |                                                                                                                                                                                                                                                                                                                                                                                                                               |
| Pub Rmks:<br>Inclusions:<br>Property Listed By: |                      |                               |                     |          | unmatched parking in a town setting. You<br>use and front yard. So much opportunity<br>akes for an exceptional position within this<br>g (maple hardwood, slate tiles and carpet)<br>ell treed back yard. Beautiful, low<br>piece ensuite (tub and stand-alone<br>downstairs to the wide open recreation<br>b bathroom. The basement development<br>ely well. Crossfield is growing<br>y access to Airdrie (15 mins), Calgary |