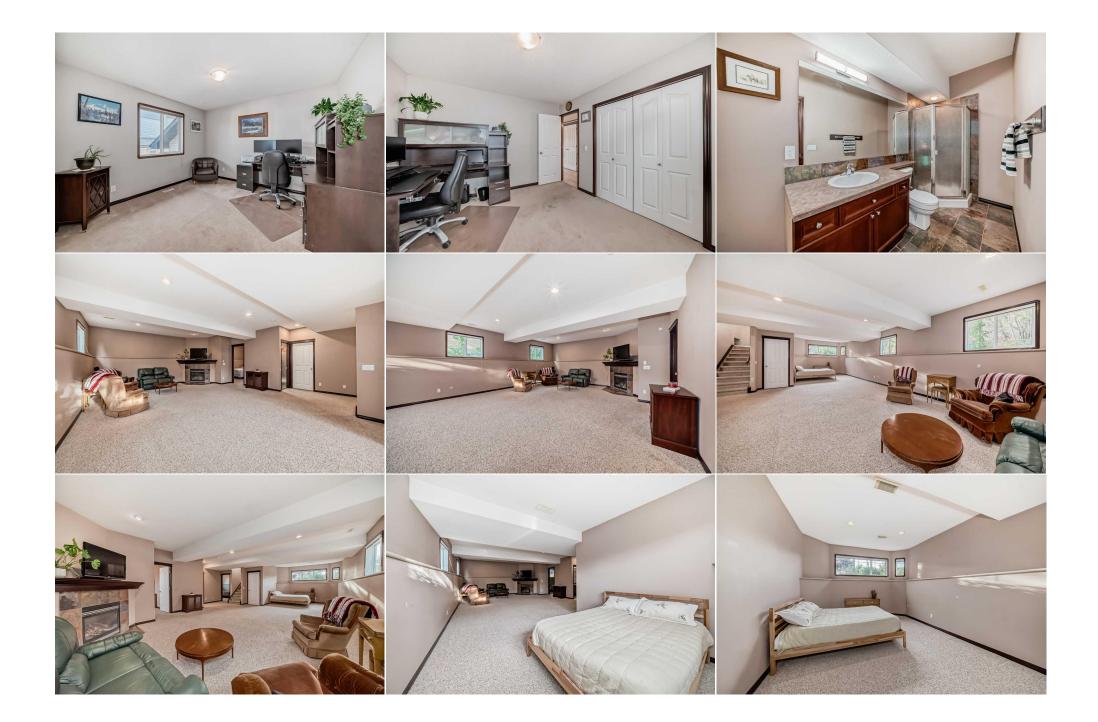

| 3pc Bathroom<br>Bedroom                         | Basement<br>Basement | 11`3" x 4`10"<br>11`4" x 8`9" | Laundry             | Basement | 9`0" x 7`9"                                                                                                                                                                                                                                                                                                                                                                                                                   |
|-------------------------------------------------|----------------------|-------------------------------|---------------------|----------|-------------------------------------------------------------------------------------------------------------------------------------------------------------------------------------------------------------------------------------------------------------------------------------------------------------------------------------------------------------------------------------------------------------------------------|
| Bedroom                                         | basement             | 11 4 x 6 9                    | Legal/Tax/Financial |          |                                                                                                                                                                                                                                                                                                                                                                                                                               |
| Title:<br>Fee Simple<br>Legal Desc:             | 0213149              | Zoning:<br><b>R-1A</b>        |                     |          |                                                                                                                                                                                                                                                                                                                                                                                                                               |
| Legal Desc.                                     | 0213149              |                               | Remarks             |          |                                                                                                                                                                                                                                                                                                                                                                                                                               |
| Pub Rmks:<br>Inclusions:<br>Property Listed By: |                      |                               |                     |          | unmatched parking in a town setting. You<br>use and front yard. So much opportunity<br>akes for an exceptional position within this<br>g (maple hardwood, slate tiles and carpet)<br>ell treed back yard. Beautiful, low<br>piece ensuite (tub and stand-alone<br>downstairs to the wide open recreation<br>b bathroom. The basement development<br>ely well. Crossfield is growing<br>y access to Airdrie (15 mins), Calgary |