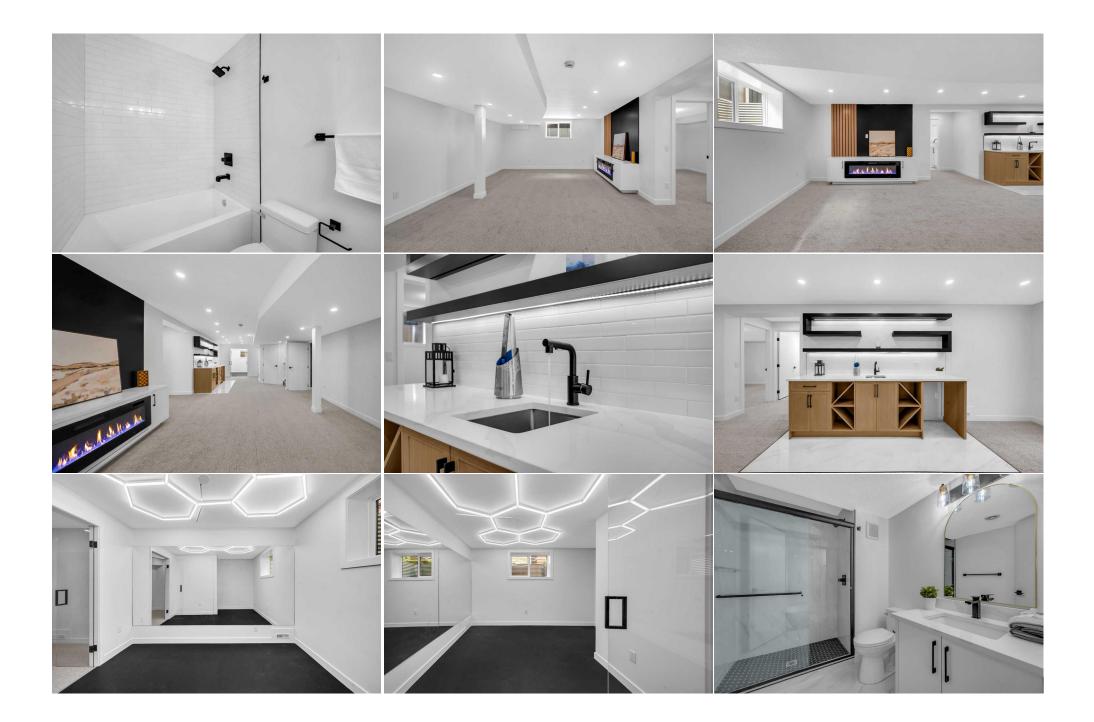

| Walk-In Closet<br>Bedroom - Primary<br>Game Room | Main<br>Basement<br>Basement                                                                                                                                                                                                                                                                                                                                                                                                                                                                                                                                                                                                                                                                                                                                                                                                                                                                                                                                                                                                                                                                                                                                                                                                                                                                                                                                                                                                                                                                                                                                                                                                                                                                                                                                                                                                                                                                                                                                                                                                                                                                                                                                       | 9`11" x 5`8"<br>11`7" x 12`11"<br>31`10" x 14`5" | 4pc Bathroom<br>Exercise Room<br>Walk-In Closet | Basement<br>Basement<br>Basement | 8`3" x 4`11"<br>10`8" x 11`9"<br>8`3" x 6`4" |  |
|--------------------------------------------------|--------------------------------------------------------------------------------------------------------------------------------------------------------------------------------------------------------------------------------------------------------------------------------------------------------------------------------------------------------------------------------------------------------------------------------------------------------------------------------------------------------------------------------------------------------------------------------------------------------------------------------------------------------------------------------------------------------------------------------------------------------------------------------------------------------------------------------------------------------------------------------------------------------------------------------------------------------------------------------------------------------------------------------------------------------------------------------------------------------------------------------------------------------------------------------------------------------------------------------------------------------------------------------------------------------------------------------------------------------------------------------------------------------------------------------------------------------------------------------------------------------------------------------------------------------------------------------------------------------------------------------------------------------------------------------------------------------------------------------------------------------------------------------------------------------------------------------------------------------------------------------------------------------------------------------------------------------------------------------------------------------------------------------------------------------------------------------------------------------------------------------------------------------------------|--------------------------------------------------|-------------------------------------------------|----------------------------------|----------------------------------------------|--|
|                                                  | Buschieft                                                                                                                                                                                                                                                                                                                                                                                                                                                                                                                                                                                                                                                                                                                                                                                                                                                                                                                                                                                                                                                                                                                                                                                                                                                                                                                                                                                                                                                                                                                                                                                                                                                                                                                                                                                                                                                                                                                                                                                                                                                                                                                                                          |                                                  | Legal/Tax/Financial                             | Dubenient                        |                                              |  |
| Title:<br><b>Fee Simple</b><br>Legal Desc:       | 731708                                                                                                                                                                                                                                                                                                                                                                                                                                                                                                                                                                                                                                                                                                                                                                                                                                                                                                                                                                                                                                                                                                                                                                                                                                                                                                                                                                                                                                                                                                                                                                                                                                                                                                                                                                                                                                                                                                                                                                                                                                                                                                                                                             | Zoning:<br><b>R-C1</b>                           | Remarks                                         |                                  |                                              |  |
| Pub Rmks:<br>Inclusions:<br>Property Listed By:  | Welcome to PUMP HILL, one of the most prestigious & luxurious neighborhoods of Calgary. Rarely a property of this caliber & value comes on the market.<br>COMPLETE renovation with high end finishes   Custom millwork throughout with a feature wall   10ft long dual waterfall island   Kitchen Aid SS Appliances   DOUBI<br>MASTER BEDROOM - up & down   Designated GYM   Home Theatre   2 Huge walk in closets   ALL New Windows   New Roof   Heated Garage   All New SOD, Fence, &<br>Roof   Located just 2 minutes walk away from John Ware Junior High School & Playground   Minutes from Glenmore reservoir, Golf, Heritage Park, & Rocky View<br>Hospital, yet offering quick access to Crowchild & Stoney Trail.   This home has been renovated with a true passion and love for real estate where the fine finishes<br>have to be witnessed to be appreciated. The attention to detail in this house will make you fall in love. The white & black contrast on this brick bungalow gives a<br>curb appeal that is hard to miss, the newly poured concrete walkway takes you to the entry door, situated alongside a cozy privacy-fenced inner yard - perfect to<br>set up a swing chair to enjoy your morning coffee. As you walk inside, you are greeted with a stunning, custom built feature wall & millwork closet, which sets the<br>tone for the finishes in this house. Overlooking the front yard, the OPEN CONCEPT main living area features a beautiful TV wall unit with oak touches and 3 large<br>front windows. A massive paint grade kitchen with accents will leave you in awe as it offers - SS Kitchen Aid appliances, Quartz Countertops, Built-in trash<br>containers, Under cabinet lighting, and a custom oak-finished canopy. The massive 10ft Quartz island offers extra eating space. Along with an abundance of natur<br>light, the huge dining area offers a cozy FIREPLACE nesteld in a fine-finished wall with it with black tiles. The BIGGEST feature & Crown Jewel of this home is that it<br>offer TWO MASTER BEDROOMS (Up & Down). The LUXURIOUS grand ensuite includes a BARN DOOR, Double vanities, huge custom sho |                                                  |                                                 |                                  |                                              |  |