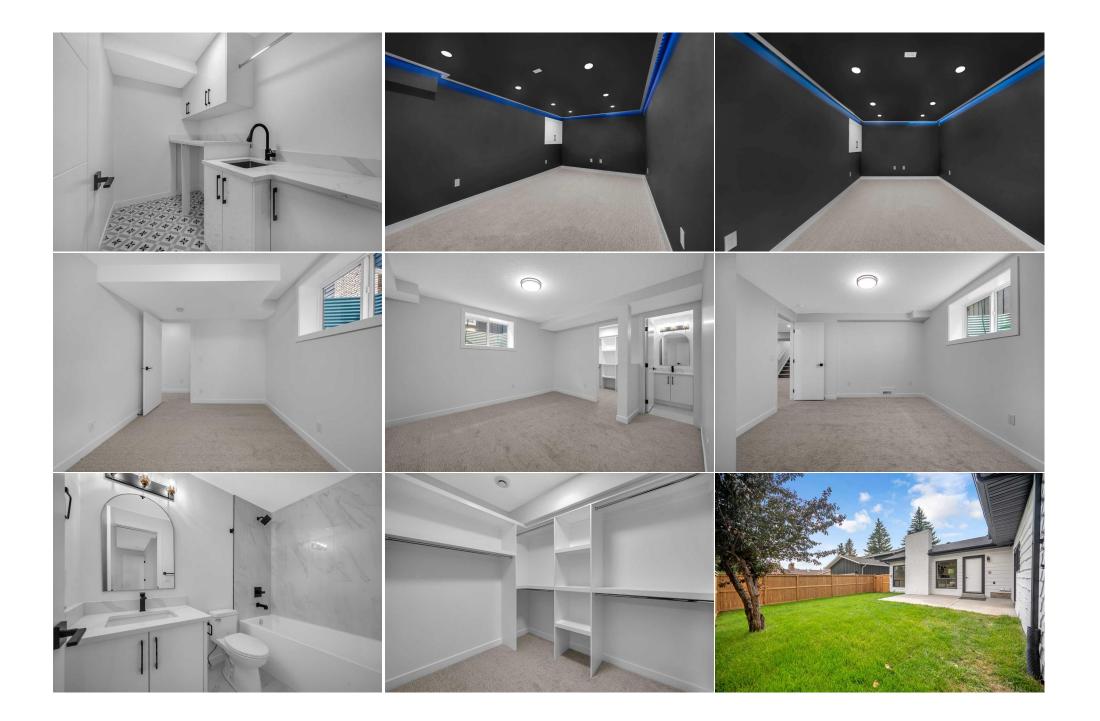

| Walk-In Closet<br>Bedroom - Primary<br>Game Room | Main<br>Basement<br>Basement                                                                                                                                                                                                                                                                                                                                                                                                                                                                                                                                                                                                                                                                                                                                                                                                                                                                                                                                                                                                                                                                                                                                                                                                                                                                                                                                                                                                                                                                                                                                                                                                                                                                                                                                                                                                                                                                                                                                                                                                                                                                                                                                       | 9`11" x 5`8"<br>11`7" x 12`11"<br>31`10" x 14`5" | 4pc Bathroom<br>Exercise Room<br>Walk-In Closet | Basement<br>Basement<br>Basement | 8`3" x 4`11"<br>10`8" x 11`9"<br>8`3" x 6`4" |  |
|--------------------------------------------------|--------------------------------------------------------------------------------------------------------------------------------------------------------------------------------------------------------------------------------------------------------------------------------------------------------------------------------------------------------------------------------------------------------------------------------------------------------------------------------------------------------------------------------------------------------------------------------------------------------------------------------------------------------------------------------------------------------------------------------------------------------------------------------------------------------------------------------------------------------------------------------------------------------------------------------------------------------------------------------------------------------------------------------------------------------------------------------------------------------------------------------------------------------------------------------------------------------------------------------------------------------------------------------------------------------------------------------------------------------------------------------------------------------------------------------------------------------------------------------------------------------------------------------------------------------------------------------------------------------------------------------------------------------------------------------------------------------------------------------------------------------------------------------------------------------------------------------------------------------------------------------------------------------------------------------------------------------------------------------------------------------------------------------------------------------------------------------------------------------------------------------------------------------------------|--------------------------------------------------|-------------------------------------------------|----------------------------------|----------------------------------------------|--|
|                                                  | Buschieft                                                                                                                                                                                                                                                                                                                                                                                                                                                                                                                                                                                                                                                                                                                                                                                                                                                                                                                                                                                                                                                                                                                                                                                                                                                                                                                                                                                                                                                                                                                                                                                                                                                                                                                                                                                                                                                                                                                                                                                                                                                                                                                                                          |                                                  | Legal/Tax/Financial                             | Dubenient                        |                                              |  |
| Title:<br><b>Fee Simple</b><br>Legal Desc:       | 731708                                                                                                                                                                                                                                                                                                                                                                                                                                                                                                                                                                                                                                                                                                                                                                                                                                                                                                                                                                                                                                                                                                                                                                                                                                                                                                                                                                                                                                                                                                                                                                                                                                                                                                                                                                                                                                                                                                                                                                                                                                                                                                                                                             | Zoning:<br><b>R-C1</b>                           | Remarks                                         |                                  |                                              |  |
| Pub Rmks:<br>Inclusions:<br>Property Listed By:  | Welcome to PUMP HILL, one of the most prestigious & luxurious neighborhoods of Calgary. Rarely a property of this caliber & value comes on the market.<br>COMPLETE renovation with high end finishes   Custom millwork throughout with a feature wall   10ft long dual waterfall island   Kitchen Aid SS Appliances   DOUBI<br>MASTER BEDROOM - up & down   Designated GYM   Home Theatre   2 Huge walk in closets   ALL New Windows   New Roof   Heated Garage   All New SOD, Fence, &<br>Roof   Located just 2 minutes walk away from John Ware Junior High School & Playground   Minutes from Glenmore reservoir, Golf, Heritage Park, & Rocky View<br>Hospital, yet offering quick access to Crowchild & Stoney Trail.   This home has been renovated with a true passion and love for real estate where the fine finishes<br>have to be witnessed to be appreciated. The attention to detail in this house will make you fall in love. The white & black contrast on this brick bungalow gives a<br>curb appeal that is hard to miss, the newly poured concrete walkway takes you to the entry door, situated alongside a cozy privacy-fenced inner yard - perfect to<br>set up a swing chair to enjoy your morning coffee. As you walk inside, you are greeted with a stunning, custom built feature wall & millwork closet, which sets the<br>tone for the finishes in this house. Overlooking the front yard, the OPEN CONCEPT main living area features a beautiful TV wall unit with oak touches and 3 large<br>front windows. A massive paint grade kitchen with accents will leave you in awe as it offers - SS Kitchen Aid appliances, Quartz Countertops, Built-in trash<br>containers, Under cabinet lighting, and a custom oak-finished canopy. The massive 10ft Quartz island offers extra eating space. Along with an abundance of natur<br>light, the huge dining area offers a cozy FIREPLACE nesteld in a fine-finished wall with it with black tiles. The BIGGEST feature & Crown Jewel of this home is that it<br>offer TWO MASTER BEDROOMS (Up & Down). The LUXURIOUS grand ensuite includes a BARN DOOR, Double vanities, huge custom sho |                                                  |                                                 |                                  |                                              |  |