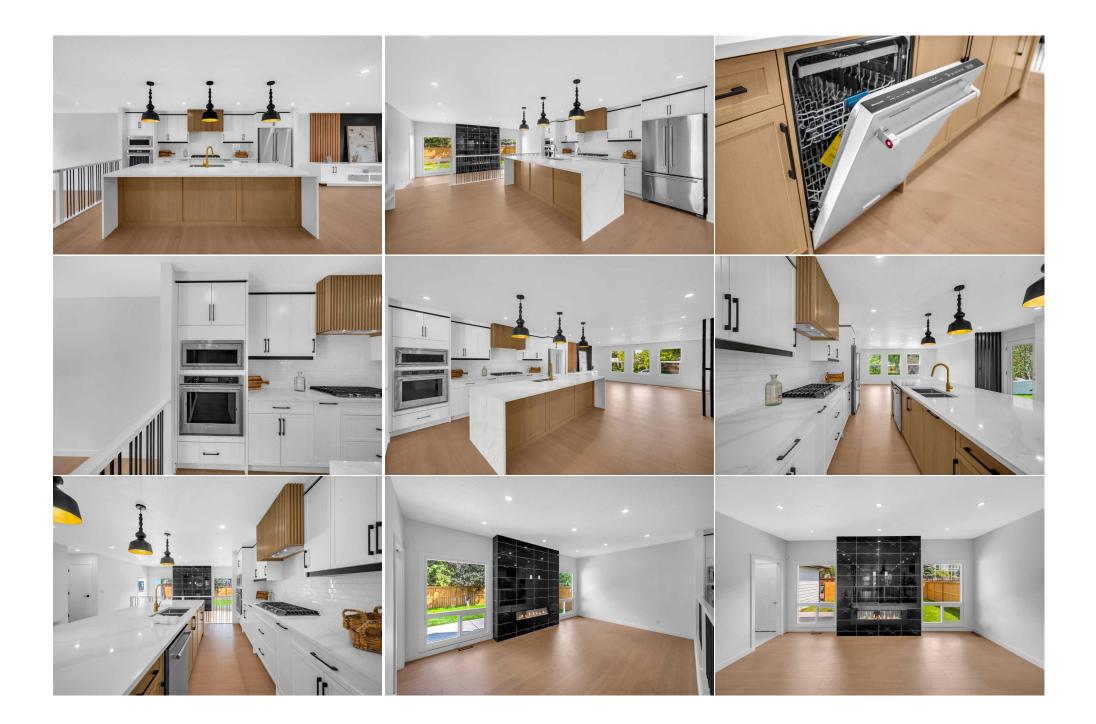

| Walk-In Closet<br>Bedroom - Primary<br>Game Room | Main<br>Basement<br>Basement                                                                                                                                                                                                                                                                                                                                                                                                                                                                                                                                                                                                                                                                                                                                                                                                                                                                                                                                                                                                                                                                                                                                                                                                                                                                                                                                                                                                                                                                                                                                                                                                                                                                                                                                                                                                                                                                                                                                                                                                                                                                                                                                       | 9`11" x 5`8"<br>11`7" x 12`11"<br>31`10" x 14`5" | 4pc Bathroom<br>Exercise Room<br>Walk-In Closet | Basement<br>Basement<br>Basement | 8`3" x 4`11"<br>10`8" x 11`9"<br>8`3" x 6`4" |  |
|--------------------------------------------------|--------------------------------------------------------------------------------------------------------------------------------------------------------------------------------------------------------------------------------------------------------------------------------------------------------------------------------------------------------------------------------------------------------------------------------------------------------------------------------------------------------------------------------------------------------------------------------------------------------------------------------------------------------------------------------------------------------------------------------------------------------------------------------------------------------------------------------------------------------------------------------------------------------------------------------------------------------------------------------------------------------------------------------------------------------------------------------------------------------------------------------------------------------------------------------------------------------------------------------------------------------------------------------------------------------------------------------------------------------------------------------------------------------------------------------------------------------------------------------------------------------------------------------------------------------------------------------------------------------------------------------------------------------------------------------------------------------------------------------------------------------------------------------------------------------------------------------------------------------------------------------------------------------------------------------------------------------------------------------------------------------------------------------------------------------------------------------------------------------------------------------------------------------------------|--------------------------------------------------|-------------------------------------------------|----------------------------------|----------------------------------------------|--|
|                                                  | Buschieft                                                                                                                                                                                                                                                                                                                                                                                                                                                                                                                                                                                                                                                                                                                                                                                                                                                                                                                                                                                                                                                                                                                                                                                                                                                                                                                                                                                                                                                                                                                                                                                                                                                                                                                                                                                                                                                                                                                                                                                                                                                                                                                                                          |                                                  | Legal/Tax/Financial                             | Dubenient                        |                                              |  |
| Title:<br><b>Fee Simple</b><br>Legal Desc:       | 731708                                                                                                                                                                                                                                                                                                                                                                                                                                                                                                                                                                                                                                                                                                                                                                                                                                                                                                                                                                                                                                                                                                                                                                                                                                                                                                                                                                                                                                                                                                                                                                                                                                                                                                                                                                                                                                                                                                                                                                                                                                                                                                                                                             | Zoning:<br><b>R-C1</b>                           | Remarks                                         |                                  |                                              |  |
| Pub Rmks:<br>Inclusions:<br>Property Listed By:  | Welcome to PUMP HILL, one of the most prestigious & luxurious neighborhoods of Calgary. Rarely a property of this caliber & value comes on the market.<br>COMPLETE renovation with high end finishes   Custom millwork throughout with a feature wall   10ft long dual waterfall island   Kitchen Aid SS Appliances   DOUBI<br>MASTER BEDROOM - up & down   Designated GYM   Home Theatre   2 Huge walk in closets   ALL New Windows   New Roof   Heated Garage   All New SOD, Fence, &<br>Roof   Located just 2 minutes walk away from John Ware Junior High School & Playground   Minutes from Glenmore reservoir, Golf, Heritage Park, & Rocky View<br>Hospital, yet offering quick access to Crowchild & Stoney Trail.   This home has been renovated with a true passion and love for real estate where the fine finishes<br>have to be witnessed to be appreciated. The attention to detail in this house will make you fall in love. The white & black contrast on this brick bungalow gives a<br>curb appeal that is hard to miss, the newly poured concrete walkway takes you to the entry door, situated alongside a cozy privacy-fenced inner yard - perfect to<br>set up a swing chair to enjoy your morning coffee. As you walk inside, you are greeted with a stunning, custom built feature wall & millwork closet, which sets the<br>tone for the finishes in this house. Overlooking the front yard, the OPEN CONCEPT main living area features a beautiful TV wall unit with oak touches and 3 large<br>front windows. A massive paint grade kitchen with accents will leave you in awe as it offers - SS Kitchen Aid appliances, Quartz Countertops, Built-in trash<br>containers, Under cabinet lighting, and a custom oak-finished canopy. The massive 10ft Quartz island offers extra eating space. Along with an abundance of natur<br>light, the huge dining area offers a cozy FIREPLACE nesteld in a fine-finished wall with it with black tiles. The BIGGEST feature & Crown Jewel of this home is that it<br>offer TWO MASTER BEDROOMS (Up & Down). The LUXURIOUS grand ensuite includes a BARN DOOR, Double vanities, huge custom sho |                                                  |                                                 |                                  |                                              |  |