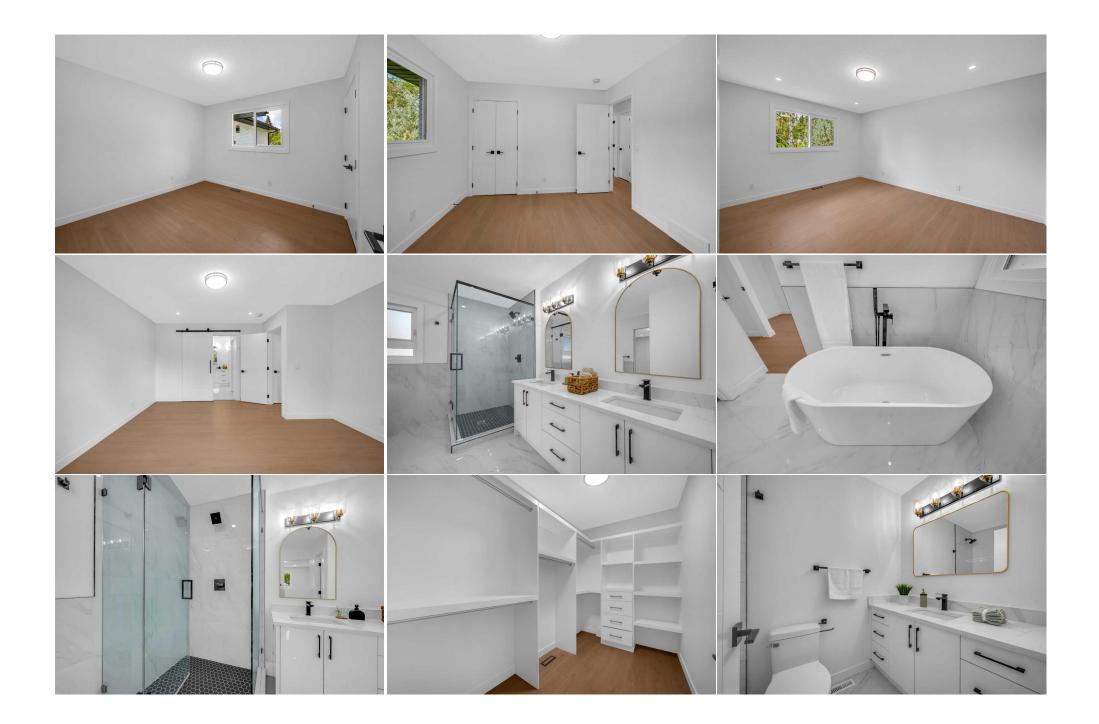

| Walk-In Closet<br>Bedroom - Primary<br>Game Room | Main<br>Basement<br>Basement                                                                                                                                                                                                                                                                                                                                                                                                                                                                                                                                                                                                                                                                                                                                                                                                                                                                                                                                                                                                                                                                                                                                                                                                                                                                                                                                                                                                                                                                                                                                                                                                                                                                                                                                                                                                                                                                                                                                                                                                                                                                                                                                       | 9`11" x 5`8"<br>11`7" x 12`11"<br>31`10" x 14`5" | 4pc Bathroom<br>Exercise Room<br>Walk-In Closet | Basement<br>Basement<br>Basement | 8`3" x 4`11"<br>10`8" x 11`9"<br>8`3" x 6`4" |  |
|--------------------------------------------------|--------------------------------------------------------------------------------------------------------------------------------------------------------------------------------------------------------------------------------------------------------------------------------------------------------------------------------------------------------------------------------------------------------------------------------------------------------------------------------------------------------------------------------------------------------------------------------------------------------------------------------------------------------------------------------------------------------------------------------------------------------------------------------------------------------------------------------------------------------------------------------------------------------------------------------------------------------------------------------------------------------------------------------------------------------------------------------------------------------------------------------------------------------------------------------------------------------------------------------------------------------------------------------------------------------------------------------------------------------------------------------------------------------------------------------------------------------------------------------------------------------------------------------------------------------------------------------------------------------------------------------------------------------------------------------------------------------------------------------------------------------------------------------------------------------------------------------------------------------------------------------------------------------------------------------------------------------------------------------------------------------------------------------------------------------------------------------------------------------------------------------------------------------------------|--------------------------------------------------|-------------------------------------------------|----------------------------------|----------------------------------------------|--|
|                                                  | Buschieft                                                                                                                                                                                                                                                                                                                                                                                                                                                                                                                                                                                                                                                                                                                                                                                                                                                                                                                                                                                                                                                                                                                                                                                                                                                                                                                                                                                                                                                                                                                                                                                                                                                                                                                                                                                                                                                                                                                                                                                                                                                                                                                                                          |                                                  | Legal/Tax/Financial                             | Dubenient                        |                                              |  |
| Title:<br><b>Fee Simple</b><br>Legal Desc:       | 731708                                                                                                                                                                                                                                                                                                                                                                                                                                                                                                                                                                                                                                                                                                                                                                                                                                                                                                                                                                                                                                                                                                                                                                                                                                                                                                                                                                                                                                                                                                                                                                                                                                                                                                                                                                                                                                                                                                                                                                                                                                                                                                                                                             | Zoning:<br><b>R-C1</b>                           | Remarks                                         |                                  |                                              |  |
| Pub Rmks:<br>Inclusions:<br>Property Listed By:  | Welcome to PUMP HILL, one of the most prestigious & luxurious neighborhoods of Calgary. Rarely a property of this caliber & value comes on the market.<br>COMPLETE renovation with high end finishes   Custom millwork throughout with a feature wall   10ft long dual waterfall island   Kitchen Aid SS Appliances   DOUBI<br>MASTER BEDROOM - up & down   Designated GYM   Home Theatre   2 Huge walk in closets   ALL New Windows   New Roof   Heated Garage   All New SOD, Fence, &<br>Roof   Located just 2 minutes walk away from John Ware Junior High School & Playground   Minutes from Glenmore reservoir, Golf, Heritage Park, & Rocky View<br>Hospital, yet offering quick access to Crowchild & Stoney Trail.   This home has been renovated with a true passion and love for real estate where the fine finishes<br>have to be witnessed to be appreciated. The attention to detail in this house will make you fall in love. The white & black contrast on this brick bungalow gives a<br>curb appeal that is hard to miss, the newly poured concrete walkway takes you to the entry door, situated alongside a cozy privacy-fenced inner yard - perfect to<br>set up a swing chair to enjoy your morning coffee. As you walk inside, you are greeted with a stunning, custom built feature wall & millwork closet, which sets the<br>tone for the finishes in this house. Overlooking the front yard, the OPEN CONCEPT main living area features a beautiful TV wall unit with oak touches and 3 large<br>front windows. A massive paint grade kitchen with accents will leave you in awe as it offers - SS Kitchen Aid appliances, Quartz Countertops, Built-in trash<br>containers, Under cabinet lighting, and a custom oak-finished canopy. The massive 10ft Quartz island offers extra eating space. Along with an abundance of natur<br>light, the huge dining area offers a cozy FIREPLACE nesteld in a fine-finished wall with it with black tiles. The BIGGEST feature & Crown Jewel of this home is that it<br>offer TWO MASTER BEDROOMS (Up & Down). The LUXURIOUS grand ensuite includes a BARN DOOR, Double vanities, huge custom sho |                                                  |                                                 |                                  |                                              |  |