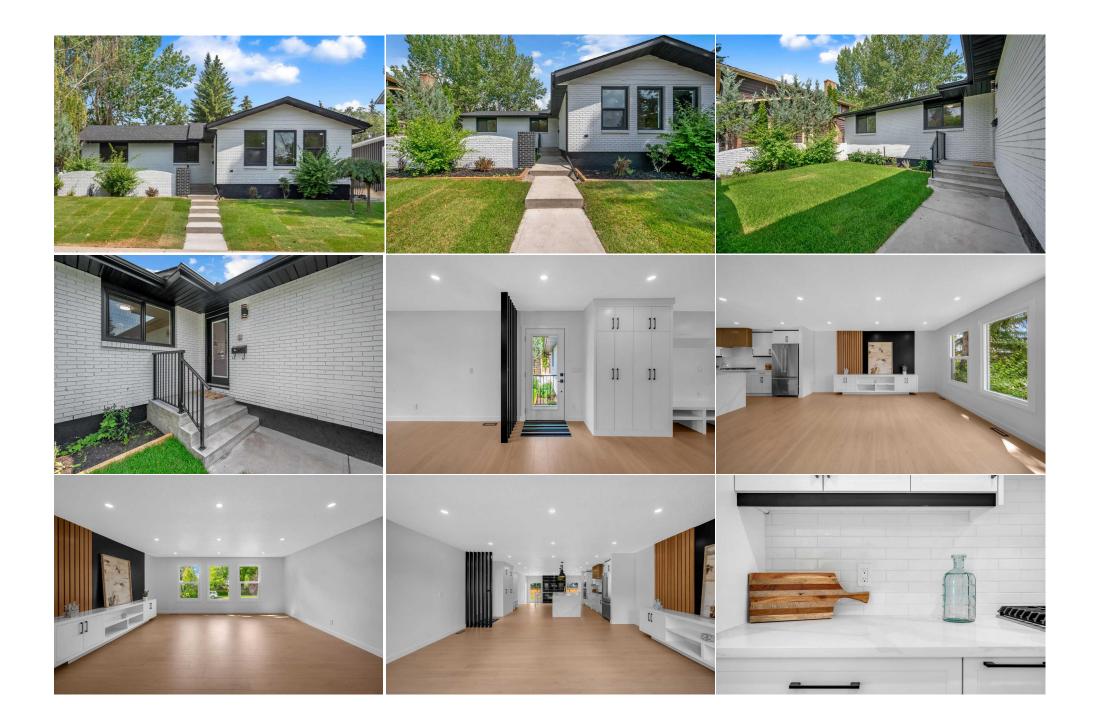

| Walk-In Closet<br>Bedroom - Primary<br>Game Room | Main<br>Basement<br>Basement                                                                                                                                                                                                                                                                                                                                                                                                                                                                                                                                                                                                                                                                                                                                                                                                                                                                                                                                                                                                                                                                                                                                                                                                                                                                                                                                                                                                                                                                                                                                                                                                                                                                                                                                                                                                                                                                                                                                                                                                                                                                                                                                       | 9`11" x 5`8"<br>11`7" x 12`11"<br>31`10" x 14`5" | 4pc Bathroom<br>Exercise Room<br>Walk-In Closet | Basement<br>Basement<br>Basement | 8`3" x 4`11"<br>10`8" x 11`9"<br>8`3" x 6`4" |  |
|--------------------------------------------------|--------------------------------------------------------------------------------------------------------------------------------------------------------------------------------------------------------------------------------------------------------------------------------------------------------------------------------------------------------------------------------------------------------------------------------------------------------------------------------------------------------------------------------------------------------------------------------------------------------------------------------------------------------------------------------------------------------------------------------------------------------------------------------------------------------------------------------------------------------------------------------------------------------------------------------------------------------------------------------------------------------------------------------------------------------------------------------------------------------------------------------------------------------------------------------------------------------------------------------------------------------------------------------------------------------------------------------------------------------------------------------------------------------------------------------------------------------------------------------------------------------------------------------------------------------------------------------------------------------------------------------------------------------------------------------------------------------------------------------------------------------------------------------------------------------------------------------------------------------------------------------------------------------------------------------------------------------------------------------------------------------------------------------------------------------------------------------------------------------------------------------------------------------------------|--------------------------------------------------|-------------------------------------------------|----------------------------------|----------------------------------------------|--|
|                                                  | Buschieft                                                                                                                                                                                                                                                                                                                                                                                                                                                                                                                                                                                                                                                                                                                                                                                                                                                                                                                                                                                                                                                                                                                                                                                                                                                                                                                                                                                                                                                                                                                                                                                                                                                                                                                                                                                                                                                                                                                                                                                                                                                                                                                                                          |                                                  | Legal/Tax/Financial                             | Dubenient                        |                                              |  |
| Title:<br><b>Fee Simple</b><br>Legal Desc:       | 731708                                                                                                                                                                                                                                                                                                                                                                                                                                                                                                                                                                                                                                                                                                                                                                                                                                                                                                                                                                                                                                                                                                                                                                                                                                                                                                                                                                                                                                                                                                                                                                                                                                                                                                                                                                                                                                                                                                                                                                                                                                                                                                                                                             | Zoning:<br><b>R-C1</b>                           | Remarks                                         |                                  |                                              |  |
| Pub Rmks:<br>Inclusions:<br>Property Listed By:  | Welcome to PUMP HILL, one of the most prestigious & luxurious neighborhoods of Calgary. Rarely a property of this caliber & value comes on the market.<br>COMPLETE renovation with high end finishes   Custom millwork throughout with a feature wall   10ft long dual waterfall island   Kitchen Aid SS Appliances   DOUBI<br>MASTER BEDROOM - up & down   Designated GYM   Home Theatre   2 Huge walk in closets   ALL New Windows   New Roof   Heated Garage   All New SOD, Fence, &<br>Roof   Located just 2 minutes walk away from John Ware Junior High School & Playground   Minutes from Glenmore reservoir, Golf, Heritage Park, & Rocky View<br>Hospital, yet offering quick access to Crowchild & Stoney Trail.   This home has been renovated with a true passion and love for real estate where the fine finishes<br>have to be witnessed to be appreciated. The attention to detail in this house will make you fall in love. The white & black contrast on this brick bungalow gives a<br>curb appeal that is hard to miss, the newly poured concrete walkway takes you to the entry door, situated alongside a cozy privacy-fenced inner yard - perfect to<br>set up a swing chair to enjoy your morning coffee. As you walk inside, you are greeted with a stunning, custom built feature wall & millwork closet, which sets the<br>tone for the finishes in this house. Overlooking the front yard, the OPEN CONCEPT main living area features a beautiful TV wall unit with oak touches and 3 large<br>front windows. A massive paint grade kitchen with accents will leave you in awe as it offers - SS Kitchen Aid appliances, Quartz Countertops, Built-in trash<br>containers, Under cabinet lighting, and a custom oak-finished canopy. The massive 10ft Quartz island offers extra eating space. Along with an abundance of natur<br>light, the huge dining area offers a cozy FIREPLACE nesteld in a fine-finished wall with it with black tiles. The BIGGEST feature & Crown Jewel of this home is that it<br>offer TWO MASTER BEDROOMS (Up & Down). The LUXURIOUS grand ensuite includes a BARN DOOR, Double vanities, huge custom sho |                                                  |                                                 |                                  |                                              |  |