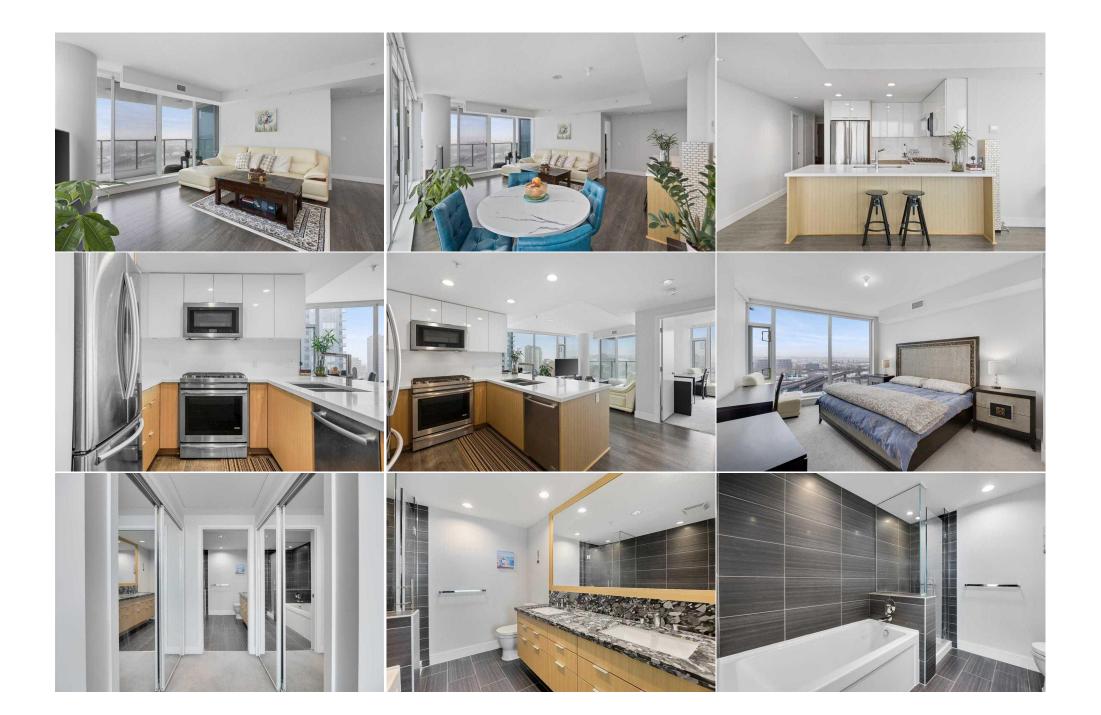

Dishwasher, Dryer, Gas Stove, Microwave Hood Fan, Refrigerator, Washer

No Animal Home, Open Floorplan, Quartz Counters, Recreation Facilities, Walk-In Closet(s)

| \$859               | <b>Fee Simple</b><br>Fee Freq:                                                                                                                                                                                                                                                                                                                                                                                                                                                                                                                                                                                                                                                                                                                                                                                                                                                                                                                                                                                                                                                                                                                                                                                                                                                                                                                                                                                                                                                                                                                                                                                                                                                                                                                                                                                                                     | CC-EMU  |  |  |  |  |
|---------------------|----------------------------------------------------------------------------------------------------------------------------------------------------------------------------------------------------------------------------------------------------------------------------------------------------------------------------------------------------------------------------------------------------------------------------------------------------------------------------------------------------------------------------------------------------------------------------------------------------------------------------------------------------------------------------------------------------------------------------------------------------------------------------------------------------------------------------------------------------------------------------------------------------------------------------------------------------------------------------------------------------------------------------------------------------------------------------------------------------------------------------------------------------------------------------------------------------------------------------------------------------------------------------------------------------------------------------------------------------------------------------------------------------------------------------------------------------------------------------------------------------------------------------------------------------------------------------------------------------------------------------------------------------------------------------------------------------------------------------------------------------------------------------------------------------------------------------------------------------|---------|--|--|--|--|
| Legal Desc:         | Monthly<br>1512254                                                                                                                                                                                                                                                                                                                                                                                                                                                                                                                                                                                                                                                                                                                                                                                                                                                                                                                                                                                                                                                                                                                                                                                                                                                                                                                                                                                                                                                                                                                                                                                                                                                                                                                                                                                                                                 |         |  |  |  |  |
|                     |                                                                                                                                                                                                                                                                                                                                                                                                                                                                                                                                                                                                                                                                                                                                                                                                                                                                                                                                                                                                                                                                                                                                                                                                                                                                                                                                                                                                                                                                                                                                                                                                                                                                                                                                                                                                                                                    | Remarks |  |  |  |  |
| Pub Rmks:           | This beautiful home in the Evolution, located in the heart of trendy East Village, offers the ultimate in luxury and maintenance-free living. The Pulse building boasts fantastic views of the city, river, and mountains. This 2-bedroom, 2-bathroom unit features large floor-to-ceiling windows that fill the home with natural light. The seamless open-concept layout includes a thoughtfully appointed gourmet chef's kitchen, highlighted by marbled granite countertops, a massive center island with a breakfast bar, high-end stainless steel appliances, a pantry, and ample cabinet space. Adjacent to the kitchen is a bright, formal dining area and a spacious living room, both flooded with sunlight and stunning views. The extraordinary primary bedroom comes with a spa-like 5-piece ensuite bathroom, featuring private showers, double vanity sinks, and closets. Additionally, there is a generous second bedroom, a gorgeous 3-piece bathroom, in-suite laundry, ample storage space, and a den perfect for a home office. The living space extends to a deck, providing a perfect spot to enjoy the views. This unit includes side-by-side parking stalls in a heated, secured underground garage, along with an assigned storage locker. Evolution offers exclusive, top-of-the-line amenities, including two fitness rooms with a steam room, a party room, and a rooftop patio perfect for entertaining. Additional features include concierge service, after-hours security, and much more. The location is unbeatable, just steps from the River Walk pathway system, the LRT station, the new state-of-the-art Central Library, and the National Music Centre. It's also a short walk to Stampede Park and the Saddledome, dog parks, shopping, popular restaurants, bars, coffee shops, Downtown, the 17th Avenue |         |  |  |  |  |
| Inclusions:         | none                                                                                                                                                                                                                                                                                                                                                                                                                                                                                                                                                                                                                                                                                                                                                                                                                                                                                                                                                                                                                                                                                                                                                                                                                                                                                                                                                                                                                                                                                                                                                                                                                                                                                                                                                                                                                                               |         |  |  |  |  |
| Property Listed By: | Century 21 Bamber Realty LTD.                                                                                                                                                                                                                                                                                                                                                                                                                                                                                                                                                                                                                                                                                                                                                                                                                                                                                                                                                                                                                                                                                                                                                                                                                                                                                                                                                                                                                                                                                                                                                                                                                                                                                                                                                                                                                      |         |  |  |  |  |