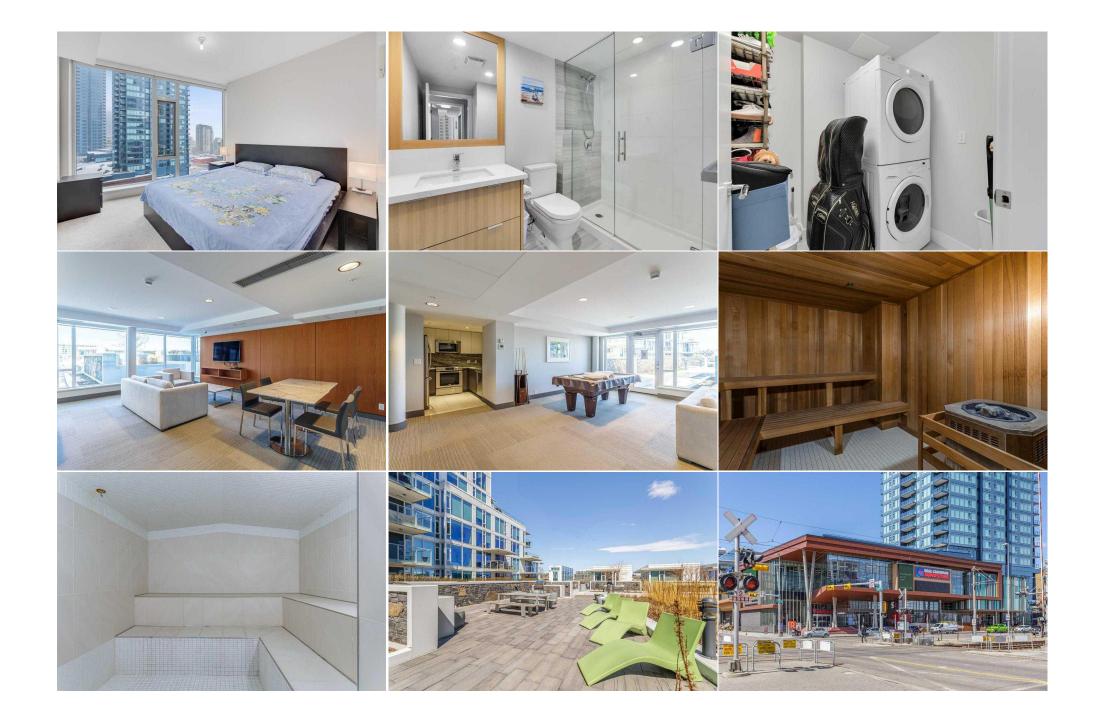

Dishwasher, Dryer, Gas Stove, Microwave Hood Fan, Refrigerator, Washer

No Animal Home, Open Floorplan, Quartz Counters, Recreation Facilities, Walk-In Closet(s)

| \$859               | <b>Fee Simple</b><br>Fee Freq:                                                                                                                                                                                                                                                                                                                                                                                                                                                                                                                                                                                                                                                                                                                                                                                                                                                                                                                                                                                                                                                                                                                                                                                                                                                                                                                                                                                                                                                                                                                                                                                                                                                                                                                                                                                                                     | CC-EMU  |  |  |  |  |
|---------------------|----------------------------------------------------------------------------------------------------------------------------------------------------------------------------------------------------------------------------------------------------------------------------------------------------------------------------------------------------------------------------------------------------------------------------------------------------------------------------------------------------------------------------------------------------------------------------------------------------------------------------------------------------------------------------------------------------------------------------------------------------------------------------------------------------------------------------------------------------------------------------------------------------------------------------------------------------------------------------------------------------------------------------------------------------------------------------------------------------------------------------------------------------------------------------------------------------------------------------------------------------------------------------------------------------------------------------------------------------------------------------------------------------------------------------------------------------------------------------------------------------------------------------------------------------------------------------------------------------------------------------------------------------------------------------------------------------------------------------------------------------------------------------------------------------------------------------------------------------|---------|--|--|--|--|
| Legal Desc:         | Monthly<br>1512254                                                                                                                                                                                                                                                                                                                                                                                                                                                                                                                                                                                                                                                                                                                                                                                                                                                                                                                                                                                                                                                                                                                                                                                                                                                                                                                                                                                                                                                                                                                                                                                                                                                                                                                                                                                                                                 |         |  |  |  |  |
|                     |                                                                                                                                                                                                                                                                                                                                                                                                                                                                                                                                                                                                                                                                                                                                                                                                                                                                                                                                                                                                                                                                                                                                                                                                                                                                                                                                                                                                                                                                                                                                                                                                                                                                                                                                                                                                                                                    | Remarks |  |  |  |  |
| Pub Rmks:           | This beautiful home in the Evolution, located in the heart of trendy East Village, offers the ultimate in luxury and maintenance-free living. The Pulse building boasts fantastic views of the city, river, and mountains. This 2-bedroom, 2-bathroom unit features large floor-to-ceiling windows that fill the home with natural light. The seamless open-concept layout includes a thoughtfully appointed gourmet chef's kitchen, highlighted by marbled granite countertops, a massive center island with a breakfast bar, high-end stainless steel appliances, a pantry, and ample cabinet space. Adjacent to the kitchen is a bright, formal dining area and a spacious living room, both flooded with sunlight and stunning views. The extraordinary primary bedroom comes with a spa-like 5-piece ensuite bathroom, featuring private showers, double vanity sinks, and closets. Additionally, there is a generous second bedroom, a gorgeous 3-piece bathroom, in-suite laundry, ample storage space, and a den perfect for a home office. The living space extends to a deck, providing a perfect spot to enjoy the views. This unit includes side-by-side parking stalls in a heated, secured underground garage, along with an assigned storage locker. Evolution offers exclusive, top-of-the-line amenities, including two fitness rooms with a steam room, a party room, and a rooftop patio perfect for entertaining. Additional features include concierge service, after-hours security, and much more. The location is unbeatable, just steps from the River Walk pathway system, the LRT station, the new state-of-the-art Central Library, and the National Music Centre. It's also a short walk to Stampede Park and the Saddledome, dog parks, shopping, popular restaurants, bars, coffee shops, Downtown, the 17th Avenue |         |  |  |  |  |
| Inclusions:         | none                                                                                                                                                                                                                                                                                                                                                                                                                                                                                                                                                                                                                                                                                                                                                                                                                                                                                                                                                                                                                                                                                                                                                                                                                                                                                                                                                                                                                                                                                                                                                                                                                                                                                                                                                                                                                                               |         |  |  |  |  |
| Property Listed By: | Century 21 Bamber Realty LTD.                                                                                                                                                                                                                                                                                                                                                                                                                                                                                                                                                                                                                                                                                                                                                                                                                                                                                                                                                                                                                                                                                                                                                                                                                                                                                                                                                                                                                                                                                                                                                                                                                                                                                                                                                                                                                      |         |  |  |  |  |