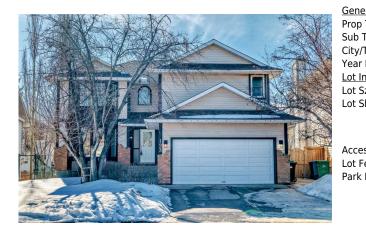

## 123 DOUGLAS PARK Close, Calgary T2Z 2B4

| MLS®#:  | A2167449 | Area:   | Douglasdale/Glen | Listing          | 02/25/25 | List Price: <b>\$969,000</b> |
|---------|----------|---------|------------------|------------------|----------|------------------------------|
| Status: | Active   | County: | Calgary          | Date:<br>Change: | None     | Association: Fort McMurray   |

|                                                                               |             |                   |       | DOM            |           |
|-------------------------------------------------------------------------------|-------------|-------------------|-------|----------------|-----------|
| General Information                                                           |             | DOM               |       |                |           |
| Prop Type:                                                                    | Residential |                   |       | 1              |           |
| Sub Type:                                                                     | Detached    |                   |       | <u>Layout</u>  |           |
| City/Town:                                                                    | Calgary     | Finished Floor Ar | ea    | Beds:          | 5(41)     |
| Year Built:                                                                   | 1988        | Abv Sqft:         | 2,590 | Baths:         | 3.5 (3 1) |
| Lot Information                                                               |             | Low Sqft:         |       | Style:         | 2 Storey  |
| Lot Sz Ar:                                                                    | 5,791 sqft  | Ttl Sqft:         | 2,590 |                |           |
| Lot Shape:                                                                    |             |                   |       | Darking        |           |
|                                                                               |             |                   |       | <u>Parking</u> |           |
|                                                                               |             |                   |       | Ttl Park:      | 4         |
|                                                                               |             |                   |       | Garage Sz:     | 2         |
| Access:                                                                       |             |                   |       |                |           |
| Lot Feat: Back Yard,Front Yard,Landscaped,Lawn,Pie Shaped Lot,Street Lighting |             |                   |       |                |           |
| Park Feat:                                                                    |             |                   |       |                |           |