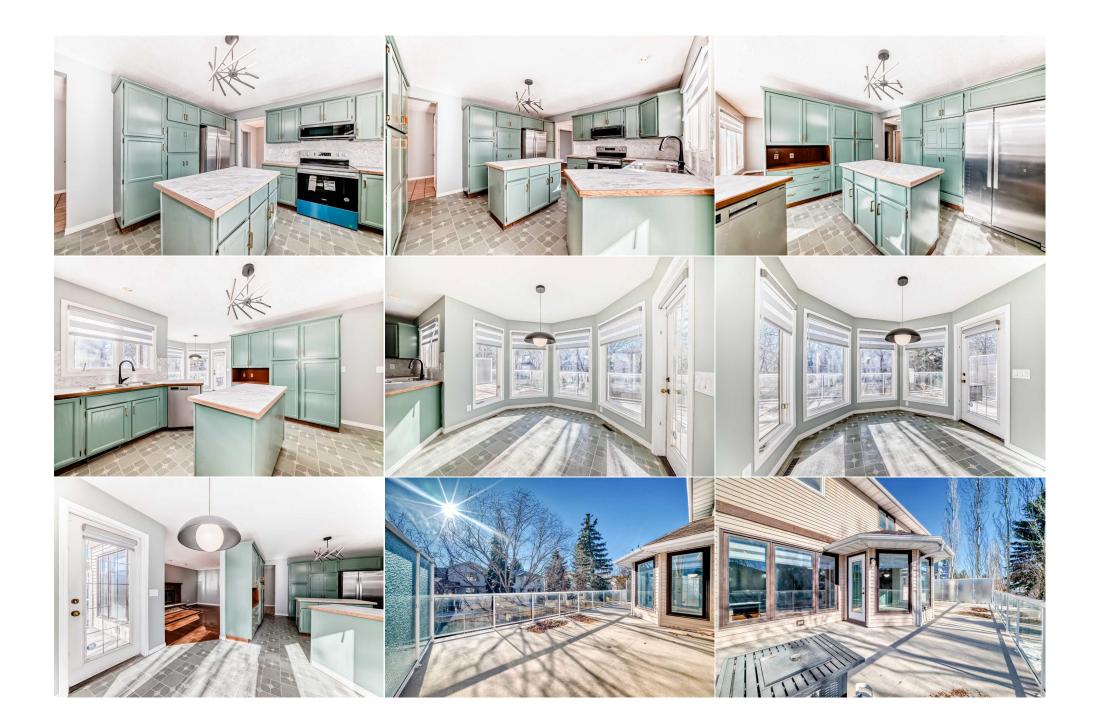

| 4pc Ensuite bath<br>Bedroom<br>Flex Space<br>Furnace/Utility Room | Second<br>Lower<br>Lower<br>Second                                                                                                                                                                                                                                                                                                                                                                                                                                                                                                                                                                                                                                                                                                                                                                                                                                                                                                                                                                                                                                                                                                                                                                                                                                                                                                                                                                                                                                                                                                                                                                      | 12`9" x 9`8"<br>11`10" x 11`8"<br>17`0" x 13`1"<br>18`8" x 8`6" | Walk-In Closet<br>3pc Ensuite bath<br>Game Room<br>Entrance<br>Legal/Tax/Financial | Second<br>Lower<br>Lower<br>Lower | 10`5" x 6`9"<br>10`2" x 6`2"<br>20`0" x 17`4"<br>4`8" x 3`10" |  |  |
|-------------------------------------------------------------------|---------------------------------------------------------------------------------------------------------------------------------------------------------------------------------------------------------------------------------------------------------------------------------------------------------------------------------------------------------------------------------------------------------------------------------------------------------------------------------------------------------------------------------------------------------------------------------------------------------------------------------------------------------------------------------------------------------------------------------------------------------------------------------------------------------------------------------------------------------------------------------------------------------------------------------------------------------------------------------------------------------------------------------------------------------------------------------------------------------------------------------------------------------------------------------------------------------------------------------------------------------------------------------------------------------------------------------------------------------------------------------------------------------------------------------------------------------------------------------------------------------------------------------------------------------------------------------------------------------|-----------------------------------------------------------------|------------------------------------------------------------------------------------|-----------------------------------|---------------------------------------------------------------|--|--|
| Title:<br><b>Fee Simple</b><br>Legal Desc:                        | 8711107                                                                                                                                                                                                                                                                                                                                                                                                                                                                                                                                                                                                                                                                                                                                                                                                                                                                                                                                                                                                                                                                                                                                                                                                                                                                                                                                                                                                                                                                                                                                                                                                 | Zoning:<br><b>R-C1</b>                                          |                                                                                    |                                   |                                                               |  |  |
| Remarks                                                           |                                                                                                                                                                                                                                                                                                                                                                                                                                                                                                                                                                                                                                                                                                                                                                                                                                                                                                                                                                                                                                                                                                                                                                                                                                                                                                                                                                                                                                                                                                                                                                                                         |                                                                 |                                                                                    |                                   |                                                               |  |  |
| Pub Rmks:<br>Inclusions:<br>Property Listed By:                   | Buying a SMART PROPERTY is as EASY as 123 !!! FIRSTLY - Buy a home located in a great location a 'close,' facing a tot park with a SW backyard, ONE BLOCK<br>from the community skating rink and playing fields. SECONDLY Buy a 5 BEDROOM (4+1), 3.5 BATHS, 2 STOREY with a SW backingWALKOUT BASEMENT! AND<br>LASTLY buy A RENOVATED HOME and save your after tax dollars, AVOID the renovation headaches AND LOCK IN LOWER INTEREST RATES! With just over 3600 ft2<br>of developed space Here's WHATS BEEN RECENLTY COMPLETED: POLY-B REMOVED and REMEDIATED. ENTIRE HOME and trim have been REPAINTED. New blinds on<br>several windows. Roof shingles redone October 2024. New laminate countertops, doors, handles and appliances in Kitchen (STOVE, FRIDGE). NEW WASHER + DRYER<br>in upstairs laundry room. NEW LUXURY VINYL FLOORING IN BASEMENT and new flooring in Primary Bedroom. New shower, vanity and toilet in basement ensuite.<br>Most light fixtures REPLACED. Newer hot water tank. Upstairs 4pc has new countertops and toilet. NEW front door and basement door. Other fabulous home<br>features include: BRICK WOOD BURNING FIREPLACE in Living Room, CLAWFOOT TUB in Primary Ensuite, GORGEOUS stained HDWD floors in FR/LR/DR, FULL<br>LAUNDRY ROOM UPSTAIRS (easily converted back to a 6th bedroom), MASSIVE SOUTH DECK (38'8"X13'9") off breakfast nook, VAULTED FOYER, Basement Bedroom<br>has its own private ENSUITE. Make sure and visit our 3D tour and remember BUYING A SMART PROPERTY IS AS EASY AS 123 DOUGLAS PARK CLOSE!!!<br>N/A<br>RE/MAX House of Real Estate |                                                                 |                                                                                    |                                   |                                                               |  |  |