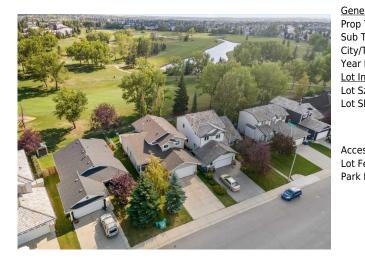

## 704 WOODSIDE Drive, Airdrie T4B 2G9

| MLS®#:  | A2167456 | Area:   | Woodside | Listing<br>Date: | 09/20/24 | List Price: \$699,000      |
|---------|----------|---------|----------|------------------|----------|----------------------------|
| Status: | Active   | County: | Airdrie  | Change:          | None     | Association: Fort McMurray |

| neral Informatio   |                 |                   |       | DOM        |                |
|--------------------|-----------------|-------------------|-------|------------|----------------|
| ор Туре:           | Residential     |                   |       | 62         |                |
| b Type:            | Detached        |                   |       | Layout     |                |
| y/Town:            | Airdrie         | Finished Floor Ar | ea    | Beds:      | 5(41)          |
| ar Built:          | 1995            | Abv Sqft:         | 2,143 | Baths:     | 3.5 (3 1)      |
| <u>Information</u> |                 | Low Sqft:         |       | Style:     | 2 Storey Split |
| : Sz Ar:           | 5,097 sqft      | Ttl Sqft:         | 2,143 |            |                |
| : Shape:           |                 |                   |       | Darking    |                |
|                    |                 |                   |       | Parking    | _              |
|                    |                 |                   |       | Ttl Park:  | 6              |
|                    |                 |                   |       | Garage Sz: | 2              |
| cess:              |                 |                   |       |            |                |
| : Feat:            | Backs on to Par | k/Green Space     |       |            |                |
| rk Feat:           | Double Garage   | Attached          |       |            |                |

| Bedroom<br>4pc Bathroom<br>3pc Bathroom<br>Laundry | Second<br>Second<br>Basement<br>Basement                                                                                                                                                                                                                                                                                                                                                                                                                                                                                                                                                                                                                                                                                                                                                                                                                                                                                                                                                                                                                                                                                                                                                                                                                                                                                                                                                                                                                                                                                                                                                                                                                                    | 7`4" x 10`6"<br>0`0" x 0`0"<br>0`0" x 0`0"<br>13`3" x 7`11" | Bedroom<br>Bedroom<br>Game Room | Second<br>Basement<br>Basement | 10`1" x 8`7"<br>12`4" x 17`0"<br>17`10" x 37`9" |  |
|----------------------------------------------------|-----------------------------------------------------------------------------------------------------------------------------------------------------------------------------------------------------------------------------------------------------------------------------------------------------------------------------------------------------------------------------------------------------------------------------------------------------------------------------------------------------------------------------------------------------------------------------------------------------------------------------------------------------------------------------------------------------------------------------------------------------------------------------------------------------------------------------------------------------------------------------------------------------------------------------------------------------------------------------------------------------------------------------------------------------------------------------------------------------------------------------------------------------------------------------------------------------------------------------------------------------------------------------------------------------------------------------------------------------------------------------------------------------------------------------------------------------------------------------------------------------------------------------------------------------------------------------------------------------------------------------------------------------------------------------|-------------------------------------------------------------|---------------------------------|--------------------------------|-------------------------------------------------|--|
|                                                    |                                                                                                                                                                                                                                                                                                                                                                                                                                                                                                                                                                                                                                                                                                                                                                                                                                                                                                                                                                                                                                                                                                                                                                                                                                                                                                                                                                                                                                                                                                                                                                                                                                                                             |                                                             | Legal/Tax/Financial             |                                |                                                 |  |
| Title:<br>Fee Simple<br>Legal Desc:                | 9310209                                                                                                                                                                                                                                                                                                                                                                                                                                                                                                                                                                                                                                                                                                                                                                                                                                                                                                                                                                                                                                                                                                                                                                                                                                                                                                                                                                                                                                                                                                                                                                                                                                                                     | Zoning:<br><b>R1</b>                                        |                                 |                                |                                                 |  |
| ·                                                  |                                                                                                                                                                                                                                                                                                                                                                                                                                                                                                                                                                                                                                                                                                                                                                                                                                                                                                                                                                                                                                                                                                                                                                                                                                                                                                                                                                                                                                                                                                                                                                                                                                                                             |                                                             | Remarks                         |                                |                                                 |  |
| Pub Rmks:<br>Inclusions:<br>Property Listed By:    | Stunning 2-storey split home located on the edge of the Tenth hole of Woodside Golf Course. This beautifully updated property boasts modern touches throughout, including new flooring on the second level, enhancing its contemporary appeal. As you step inside, the high vaulted ceilings in the Living Room, Dining Room, and Kitchen create an inviting, open atmosphere. The large windows flood the space with natural light, making the home feel bright and spacious. A cozy, sunken family room on the main floor features a gas fireplace, perfect for relaxing evenings. Additionally, there's a main floor bedroom that can function as an office or guest room. Upstairs, you'll find three generously sized bedrooms, with the primary bedroom offering a newly renovated ensuite and a large custom walk-in closet designed by California Closets. The updated vinyl plank flooring adds to the modern, sleek aesthetic throughout the second level. The fully finished basement is designed for entertainment, offering a large recreation room with a fireplace, built-in desk, bar, and TV wall unit. An extra fifth bedroom and a 3-piece bathroom complete this versatile space. This home is equipped with air conditioning and is situated on a school bus route that ensures quick snow clearance in winter. The extra-long driveway accommodates up to four vehicles or large RV, alongside a spacious oversized double garage. In the backyard, you can enjoy summer days on the large deck, surrounded by a beautifully maintained lawn with a sprinkler system. This home is just steps away from the Woodside Golf Course 525 Restaurant. None |                                                             |                                 |                                |                                                 |  |