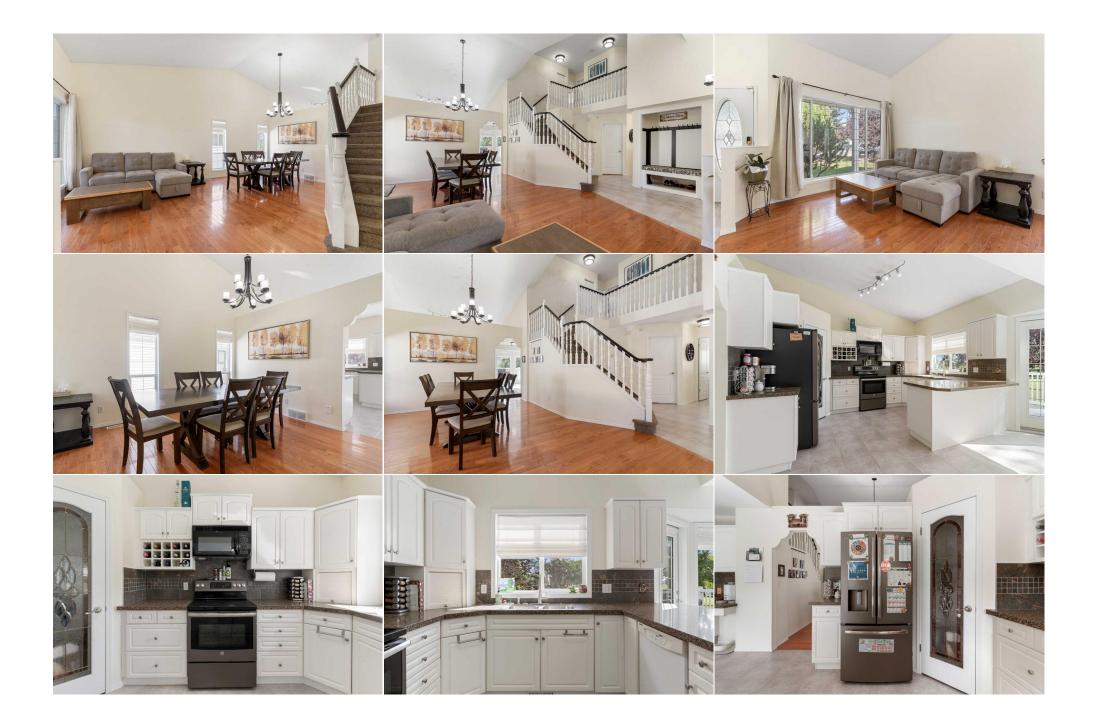

| Bedroom<br>4pc Bathroom<br>3pc Bathroom<br>Laundry | Second<br>Second<br>Basement<br>Basement                                                                                                                                                                                                                                                                                                                                                                                                                                                                                                                                                                                                                                                                                                                                                                                                                                                                                                                                                                                                                                                                                                                                                                                                                                                                                                                                                                                                                                                                                                                                                                                                                                    | 7`4" x 10`6"<br>0`0" x 0`0"<br>0`0" x 0`0"<br>13`3" x 7`11" | Bedroom<br>Bedroom<br>Game Room | Second<br>Basement<br>Basement | 10`1" x 8`7"<br>12`4" x 17`0"<br>17`10" x 37`9" |  |
|----------------------------------------------------|-----------------------------------------------------------------------------------------------------------------------------------------------------------------------------------------------------------------------------------------------------------------------------------------------------------------------------------------------------------------------------------------------------------------------------------------------------------------------------------------------------------------------------------------------------------------------------------------------------------------------------------------------------------------------------------------------------------------------------------------------------------------------------------------------------------------------------------------------------------------------------------------------------------------------------------------------------------------------------------------------------------------------------------------------------------------------------------------------------------------------------------------------------------------------------------------------------------------------------------------------------------------------------------------------------------------------------------------------------------------------------------------------------------------------------------------------------------------------------------------------------------------------------------------------------------------------------------------------------------------------------------------------------------------------------|-------------------------------------------------------------|---------------------------------|--------------------------------|-------------------------------------------------|--|
|                                                    |                                                                                                                                                                                                                                                                                                                                                                                                                                                                                                                                                                                                                                                                                                                                                                                                                                                                                                                                                                                                                                                                                                                                                                                                                                                                                                                                                                                                                                                                                                                                                                                                                                                                             |                                                             | Legal/Tax/Financial             |                                |                                                 |  |
| Title:<br>Fee Simple<br>Legal Desc:                | 9310209                                                                                                                                                                                                                                                                                                                                                                                                                                                                                                                                                                                                                                                                                                                                                                                                                                                                                                                                                                                                                                                                                                                                                                                                                                                                                                                                                                                                                                                                                                                                                                                                                                                                     | Zoning:<br><b>R1</b>                                        |                                 |                                |                                                 |  |
| ·                                                  |                                                                                                                                                                                                                                                                                                                                                                                                                                                                                                                                                                                                                                                                                                                                                                                                                                                                                                                                                                                                                                                                                                                                                                                                                                                                                                                                                                                                                                                                                                                                                                                                                                                                             |                                                             | Remarks                         |                                |                                                 |  |
| Pub Rmks:<br>Inclusions:<br>Property Listed By:    | Stunning 2-storey split home located on the edge of the Tenth hole of Woodside Golf Course. This beautifully updated property boasts modern touches throughout, including new flooring on the second level, enhancing its contemporary appeal. As you step inside, the high vaulted ceilings in the Living Room, Dining Room, and Kitchen create an inviting, open atmosphere. The large windows flood the space with natural light, making the home feel bright and spacious. A cozy, sunken family room on the main floor features a gas fireplace, perfect for relaxing evenings. Additionally, there's a main floor bedroom that can function as an office or guest room. Upstairs, you'll find three generously sized bedrooms, with the primary bedroom offering a newly renovated ensuite and a large custom walk-in closet designed by California Closets. The updated vinyl plank flooring adds to the modern, sleek aesthetic throughout the second level. The fully finished basement is designed for entertainment, offering a large recreation room with a fireplace, built-in desk, bar, and TV wall unit. An extra fifth bedroom and a 3-piece bathroom complete this versatile space. This home is equipped with air conditioning and is situated on a school bus route that ensures quick snow clearance in winter. The extra-long driveway accommodates up to four vehicles or large RV, alongside a spacious oversized double garage. In the backyard, you can enjoy summer days on the large deck, surrounded by a beautifully maintained lawn with a sprinkler system. This home is just steps away from the Woodside Golf Course 525 Restaurant. None |                                                             |                                 |                                |                                                 |  |