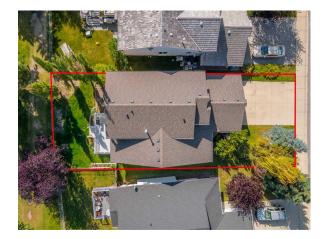

## 704 WOODSIDE Drive, Airdrie T4B 2G9

| MLS®#:  | A2167456 | Area:   | Woodside | Listing<br>Date: | 09/20/24 | List Price: \$699,000      |
|---------|----------|---------|----------|------------------|----------|----------------------------|
| Status: | Active   | County: | Airdrie  | Change:          | None     | Association: Fort McMurray |

| neral Informatio   |                 |                   |       | DOM        |                |
|--------------------|-----------------|-------------------|-------|------------|----------------|
| ор Туре:           | Residential     |                   |       | 62         |                |
| b Type:            | Detached        |                   |       | Layout     |                |
| y/Town:            | Airdrie         | Finished Floor Ar | ea    | Beds:      | 5(41)          |
| ar Built:          | 1995            | Abv Sqft:         | 2,143 | Baths:     | 3.5 (3 1)      |
| <u>Information</u> |                 | Low Sqft:         |       | Style:     | 2 Storey Split |
| : Sz Ar:           | 5,097 sqft      | Ttl Sqft:         | 2,143 |            |                |
| : Shape:           |                 |                   |       | Darking    |                |
|                    |                 |                   |       | Parking    | _              |
|                    |                 |                   |       | Ttl Park:  | 6              |
|                    |                 |                   |       | Garage Sz: | 2              |
| cess:              |                 |                   |       |            |                |
| : Feat:            | Backs on to Par | k/Green Space     |       |            |                |
| rk Feat:           | Double Garage   | Attached          |       |            |                |

| Bedroom<br>4pc Bathroom<br>3pc Bathroom<br>Laundry | Second<br>Second<br>Basement<br>Basement                                                                                                                                                                                                                                                                                                                                                                                                                                                                                                                                                                                                                                                                                                                                                                                                                                                                                                                                                                                                                                                                                                                                                                                                                                                                                                                                                                                                                                                                                                                                                                                                                                    | 7`4" x 10`6"<br>0`0" x 0`0"<br>0`0" x 0`0"<br>13`3" x 7`11" | Bedroom<br>Bedroom<br>Game Room | Second<br>Basement<br>Basement | 10`1" x 8`7"<br>12`4" x 17`0"<br>17`10" x 37`9" |  |
|----------------------------------------------------|-----------------------------------------------------------------------------------------------------------------------------------------------------------------------------------------------------------------------------------------------------------------------------------------------------------------------------------------------------------------------------------------------------------------------------------------------------------------------------------------------------------------------------------------------------------------------------------------------------------------------------------------------------------------------------------------------------------------------------------------------------------------------------------------------------------------------------------------------------------------------------------------------------------------------------------------------------------------------------------------------------------------------------------------------------------------------------------------------------------------------------------------------------------------------------------------------------------------------------------------------------------------------------------------------------------------------------------------------------------------------------------------------------------------------------------------------------------------------------------------------------------------------------------------------------------------------------------------------------------------------------------------------------------------------------|-------------------------------------------------------------|---------------------------------|--------------------------------|-------------------------------------------------|--|
|                                                    |                                                                                                                                                                                                                                                                                                                                                                                                                                                                                                                                                                                                                                                                                                                                                                                                                                                                                                                                                                                                                                                                                                                                                                                                                                                                                                                                                                                                                                                                                                                                                                                                                                                                             |                                                             | Legal/Tax/Financial             |                                |                                                 |  |
| Title:<br>Fee Simple<br>Legal Desc:                | 9310209                                                                                                                                                                                                                                                                                                                                                                                                                                                                                                                                                                                                                                                                                                                                                                                                                                                                                                                                                                                                                                                                                                                                                                                                                                                                                                                                                                                                                                                                                                                                                                                                                                                                     | Zoning:<br><b>R1</b>                                        |                                 |                                |                                                 |  |
| ·                                                  |                                                                                                                                                                                                                                                                                                                                                                                                                                                                                                                                                                                                                                                                                                                                                                                                                                                                                                                                                                                                                                                                                                                                                                                                                                                                                                                                                                                                                                                                                                                                                                                                                                                                             |                                                             | Remarks                         |                                |                                                 |  |
| Pub Rmks:<br>Inclusions:<br>Property Listed By:    | Stunning 2-storey split home located on the edge of the Tenth hole of Woodside Golf Course. This beautifully updated property boasts modern touches throughout, including new flooring on the second level, enhancing its contemporary appeal. As you step inside, the high vaulted ceilings in the Living Room, Dining Room, and Kitchen create an inviting, open atmosphere. The large windows flood the space with natural light, making the home feel bright and spacious. A cozy, sunken family room on the main floor features a gas fireplace, perfect for relaxing evenings. Additionally, there's a main floor bedroom that can function as an office or guest room. Upstairs, you'll find three generously sized bedrooms, with the primary bedroom offering a newly renovated ensuite and a large custom walk-in closet designed by California Closets. The updated vinyl plank flooring adds to the modern, sleek aesthetic throughout the second level. The fully finished basement is designed for entertainment, offering a large recreation room with a fireplace, built-in desk, bar, and TV wall unit. An extra fifth bedroom and a 3-piece bathroom complete this versatile space. This home is equipped with air conditioning and is situated on a school bus route that ensures quick snow clearance in winter. The extra-long driveway accommodates up to four vehicles or large RV, alongside a spacious oversized double garage. In the backyard, you can enjoy summer days on the large deck, surrounded by a beautifully maintained lawn with a sprinkler system. This home is just steps away from the Woodside Golf Course 525 Restaurant. None |                                                             |                                 |                                |                                                 |  |