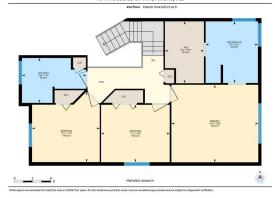

TO VIEW THIS PROPERTY WITH AN A-TEAM BUYER'S AGENT PLEASE CONTACT (587) 700-7123

704 Woodside Dr NW, Airdrie, AB t (Below Grade) Exterior Area 1017.27 sq ft Excluded Area 187.50 sq ft REC ROOM 3797 x 17107 433 sq 8 860R00M 17 x 124 170 sc 8 SPC BAT 0 3 6 ft PREPARED 2024/08/19 White region