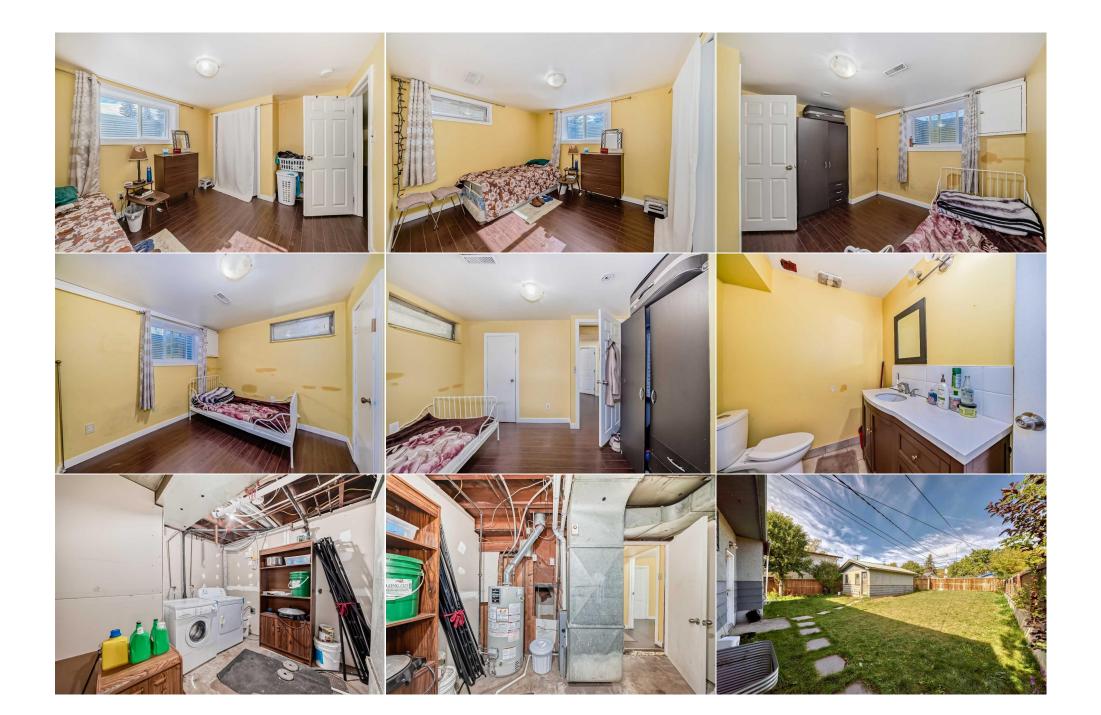

Utilities and Features

| Roof:Asphalt ShingleHeating:Forced Air,Natural GasSewer:Ext Feat:Private Entrance,Private Yard |  |                             |                              | Construction:<br>Concrete,Stucco,Wood Frame<br>Flooring:<br>Hardwood,Laminate,Tile<br>Water Source:<br>Fnd/Bsmt:<br>Poured Concrete | Concrete,Stucco,Wood Frame<br>Flooring:<br>Hardwood,Laminate,Tile<br>Water Source:<br>Fnd/Bsmt: |                                |  |  |
|------------------------------------------------------------------------------------------------|--|-----------------------------|------------------------------|-------------------------------------------------------------------------------------------------------------------------------------|-------------------------------------------------------------------------------------------------|--------------------------------|--|--|
| Kitchen Appl:                                                                                  |  | Refrigerator,Stove(s),Washe | er/Dryer                     |                                                                                                                                     |                                                                                                 |                                |  |  |
| Int Feat:<br>Utilities:                                                                        |  | Laminate Counters           |                              |                                                                                                                                     |                                                                                                 |                                |  |  |
|                                                                                                |  |                             |                              | Room Information                                                                                                                    |                                                                                                 |                                |  |  |
| Room                                                                                           |  | Level                       | Dimensions                   | Room                                                                                                                                | <u>Level</u>                                                                                    | Dimensions                     |  |  |
| Entrance                                                                                       |  | Main<br>Main                | 10`8" x 3`7"<br>4`11" x 7`8" | Bedroom - Primary<br>Bedroom                                                                                                        | Main<br>Main                                                                                    | 11`2" x 11`2"<br>11`4" x 10`3" |  |  |
| 4pc Bathroom<br>Kitchen With Eating Area                                                       |  | Main                        | 4 11 X 7 8<br>10`5" x 12`6"  | Living Room                                                                                                                         | Main                                                                                            | 11 4 X 10 3<br>17`1" x 12`4"   |  |  |
| Bedroom                                                                                        |  | Main                        | 9`1" x 10`7"                 | Kitchen With Eating Area                                                                                                            | Basement                                                                                        | 11`3" x 8`3"                   |  |  |
| Family Room                                                                                    |  | Basement                    | 10`9" x 21`1"                | Bedroom                                                                                                                             | Basement                                                                                        | 9`8" x 12`5"                   |  |  |
| Bedroom                                                                                        |  | Basement                    | 8`8" x 10`10"                | 3pc Bathroom                                                                                                                        | Basement                                                                                        | 6`10" x 7`2"                   |  |  |
| Laundry                                                                                        |  | Basement                    | 10`9" x 10`9"                |                                                                                                                                     |                                                                                                 |                                |  |  |