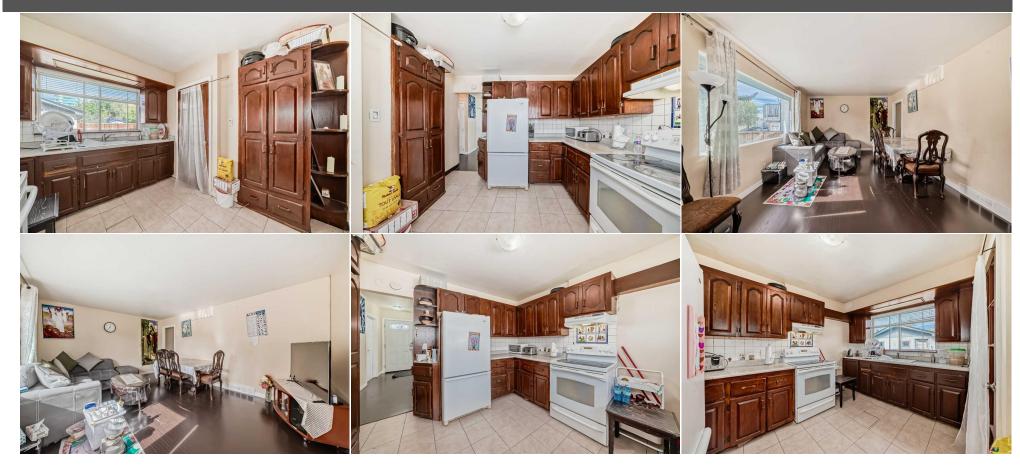

Utilities and Features

| Roof:Asphalt ShingleHeating:Forced Air,Natural GasSewer:Ext Feat:Private Entrance,Private Yard |  |                             |                              | Construction:<br>Concrete,Stucco,Wood Frame<br>Flooring:<br>Hardwood,Laminate,Tile<br>Water Source:<br>Fnd/Bsmt:<br>Poured Concrete | Concrete,Stucco,Wood Frame<br>Flooring:<br>Hardwood,Laminate,Tile<br>Water Source:<br>Fnd/Bsmt: |                                |  |  |
|------------------------------------------------------------------------------------------------|--|-----------------------------|------------------------------|-------------------------------------------------------------------------------------------------------------------------------------|-------------------------------------------------------------------------------------------------|--------------------------------|--|--|
| Kitchen Appl:                                                                                  |  | Refrigerator,Stove(s),Washe | er/Dryer                     |                                                                                                                                     |                                                                                                 |                                |  |  |
| Int Feat:<br>Utilities:                                                                        |  | Laminate Counters           |                              |                                                                                                                                     |                                                                                                 |                                |  |  |
|                                                                                                |  |                             |                              | Room Information                                                                                                                    |                                                                                                 |                                |  |  |
| Room                                                                                           |  | Level                       | Dimensions                   | Room                                                                                                                                | <u>Level</u>                                                                                    | Dimensions                     |  |  |
| Entrance                                                                                       |  | Main<br>Main                | 10`8" x 3`7"<br>4`11" x 7`8" | Bedroom - Primary<br>Bedroom                                                                                                        | Main<br>Main                                                                                    | 11`2" x 11`2"<br>11`4" x 10`3" |  |  |
| 4pc Bathroom<br>Kitchen With Eating Area                                                       |  | Main                        | 4 11 X 7 8<br>10`5" x 12`6"  | Living Room                                                                                                                         | Main                                                                                            | 11 4 X 10 3<br>17`1" x 12`4"   |  |  |
| Bedroom                                                                                        |  | Main                        | 9`1" x 10`7"                 | Kitchen With Eating Area                                                                                                            | Basement                                                                                        | 11`3" x 8`3"                   |  |  |
| Family Room                                                                                    |  | Basement                    | 10`9" x 21`1"                | Bedroom                                                                                                                             | Basement                                                                                        | 9`8" x 12`5"                   |  |  |
| Bedroom                                                                                        |  | Basement                    | 8`8" x 10`10"                | 3pc Bathroom                                                                                                                        | Basement                                                                                        | 6`10" x 7`2"                   |  |  |
| Laundry                                                                                        |  | Basement                    | 10`9" x 10`9"                |                                                                                                                                     |                                                                                                 |                                |  |  |