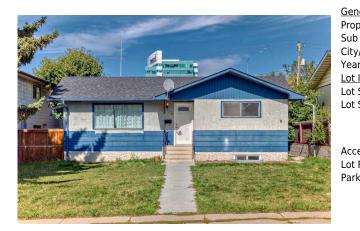

## 2522 10 Avenue, Calgary T2A 0C1

| MLS®#:  | A2167559 | Area:   | Albert Park/Radisson | Listing | 09/25/24       | List Price: \$585,000      |
|---------|----------|---------|----------------------|---------|----------------|----------------------------|
|         |          |         | Heights              | Date:   |                |                            |
| Status: | Active   | County: | Calgary              | Change: | -\$10k, 25-Oct | Association: Fort McMurray |

| neral Information    | -                                                             |                    |           | DOM           |           |  |
|----------------------|---------------------------------------------------------------|--------------------|-----------|---------------|-----------|--|
| ор Туре:             | Residential                                                   |                    |           | 87            |           |  |
| b Type:              | Detached                                                      |                    |           | <u>Layout</u> |           |  |
| y/Town:              | Calgary                                                       | Finished Floor Are | <u>ea</u> | Beds:         | 5 (3 2 )  |  |
| ar Built:            | 1960                                                          | Abv Sqft:          | 937       | Baths:        | 2.0 (2 0) |  |
| <u>t Information</u> |                                                               | Low Sqft:          |           | Style:        | Bungalow  |  |
| t Sz Ar:             | 5,984 sqft                                                    | Ttl Sqft:          | 937       |               |           |  |
| t Shape:             |                                                               |                    |           | Parking       |           |  |
|                      |                                                               |                    |           | Ttl Park:     | 2         |  |
|                      |                                                               |                    |           | Garage Sz:    | 1         |  |
| cess:                |                                                               |                    |           |               |           |  |
| t Feat:              | Back Lane,Back Yard,Low Maintenance Landscape,Rectangular Lot |                    |           |               |           |  |
| rk Feat:             | Single Garage D                                               | etached            |           |               |           |  |

| Legal/Tax/Financial                                                                                                                                                                                                     |                                  |  |  |  |
|-------------------------------------------------------------------------------------------------------------------------------------------------------------------------------------------------------------------------|----------------------------------|--|--|--|
| Title:<br>Fee Simple                                                                                                                                                                                                    | Zoning:<br>R-C2                  |  |  |  |
| Legal Desc:                                                                                                                                                                                                             | 4946T                            |  |  |  |
|                                                                                                                                                                                                                         | Remarks                          |  |  |  |
| Pub Rmks: Legal 2 Bedroom basement suite with separate entry!! Location, Location, Location!! A few minutes away from downtown, this beautiful well maintained 5 bedroom bungalow is a winner! Located on a double lot! |                                  |  |  |  |
| Inclusions:                                                                                                                                                                                                             | N/A                              |  |  |  |
| Property Listed By:                                                                                                                                                                                                     | Diamond Realty & Associates LTD. |  |  |  |
|                                                                                                                                                                                                                         |                                  |  |  |  |