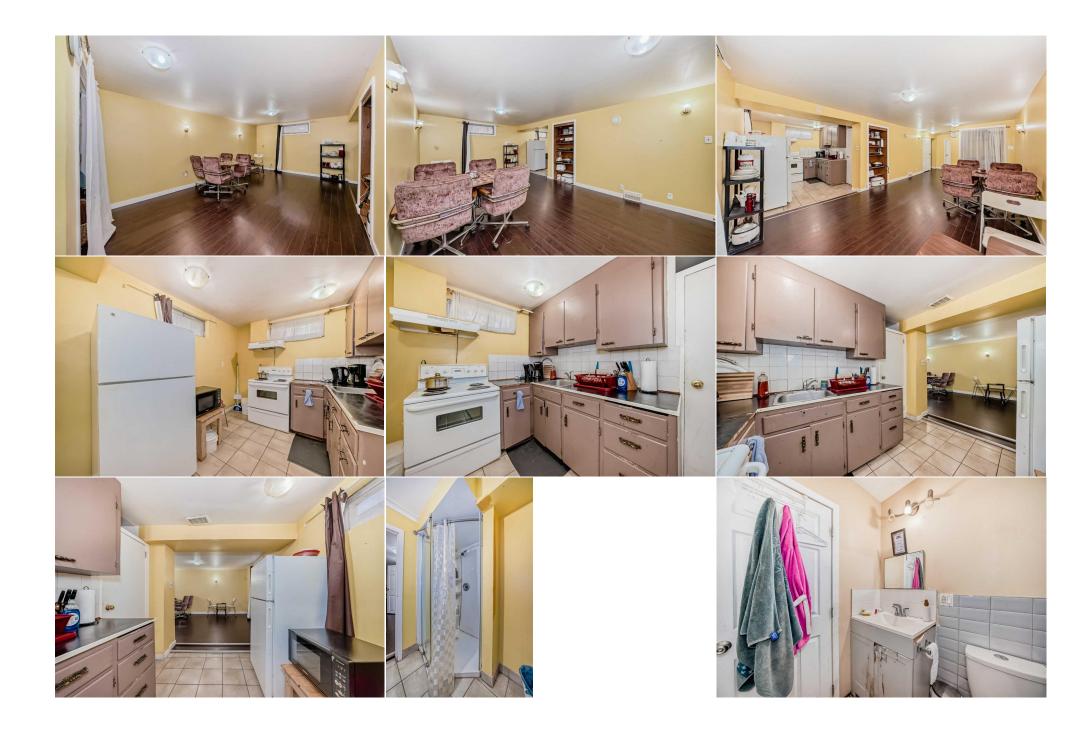

Utilities and Features

| Roof:Asphalt ShingleHeating:Forced Air,Natural GasSewer:Ext Feat:Private Entrance,Private Yard |  |                             |                              | Construction:<br>Concrete,Stucco,Wood Frame<br>Flooring:<br>Hardwood,Laminate,Tile<br>Water Source:<br>Fnd/Bsmt:<br>Poured Concrete | Concrete,Stucco,Wood Frame<br>Flooring:<br>Hardwood,Laminate,Tile<br>Water Source:<br>Fnd/Bsmt: |                                |  |  |
|------------------------------------------------------------------------------------------------|--|-----------------------------|------------------------------|-------------------------------------------------------------------------------------------------------------------------------------|-------------------------------------------------------------------------------------------------|--------------------------------|--|--|
| Kitchen Appl:                                                                                  |  | Refrigerator,Stove(s),Washe | er/Dryer                     |                                                                                                                                     |                                                                                                 |                                |  |  |
| Int Feat:<br>Utilities:                                                                        |  | Laminate Counters           |                              |                                                                                                                                     |                                                                                                 |                                |  |  |
|                                                                                                |  |                             |                              | Room Information                                                                                                                    |                                                                                                 |                                |  |  |
| Room                                                                                           |  | Level                       | Dimensions                   | Room                                                                                                                                | <u>Level</u>                                                                                    | Dimensions                     |  |  |
| Entrance                                                                                       |  | Main<br>Main                | 10`8" x 3`7"<br>4`11" x 7`8" | Bedroom - Primary<br>Bedroom                                                                                                        | Main<br>Main                                                                                    | 11`2" x 11`2"<br>11`4" x 10`3" |  |  |
| 4pc Bathroom<br>Kitchen With Eating Area                                                       |  | Main                        | 4 11 X 7 8<br>10`5" x 12`6"  | Living Room                                                                                                                         | Main                                                                                            | 11 4 X 10 3<br>17`1" x 12`4"   |  |  |
| Bedroom                                                                                        |  | Main                        | 9`1" x 10`7"                 | Kitchen With Eating Area                                                                                                            | Basement                                                                                        | 11`3" x 8`3"                   |  |  |
| Family Room                                                                                    |  | Basement                    | 10`9" x 21`1"                | Bedroom                                                                                                                             | Basement                                                                                        | 9`8" x 12`5"                   |  |  |
| Bedroom                                                                                        |  | Basement                    | 8`8" x 10`10"                | 3pc Bathroom                                                                                                                        | Basement                                                                                        | 6`10" x 7`2"                   |  |  |
| Laundry                                                                                        |  | Basement                    | 10`9" x 10`9"                |                                                                                                                                     |                                                                                                 |                                |  |  |

| Legal/Tax/Financial                                                                                                                                                                                                     |                                  |  |  |  |
|-------------------------------------------------------------------------------------------------------------------------------------------------------------------------------------------------------------------------|----------------------------------|--|--|--|
| Title:<br>Fee Simple                                                                                                                                                                                                    | Zoning:<br>R-C2                  |  |  |  |
| Legal Desc:                                                                                                                                                                                                             | 4946T                            |  |  |  |
|                                                                                                                                                                                                                         | Remarks                          |  |  |  |
| Pub Rmks: Legal 2 Bedroom basement suite with separate entry!! Location, Location, Location!! A few minutes away from downtown, this beautiful well maintained 5 bedroom bungalow is a winner! Located on a double lot! |                                  |  |  |  |
| Inclusions:                                                                                                                                                                                                             | N/A                              |  |  |  |
| Property Listed By:                                                                                                                                                                                                     | Diamond Realty & Associates LTD. |  |  |  |
|                                                                                                                                                                                                                         |                                  |  |  |  |