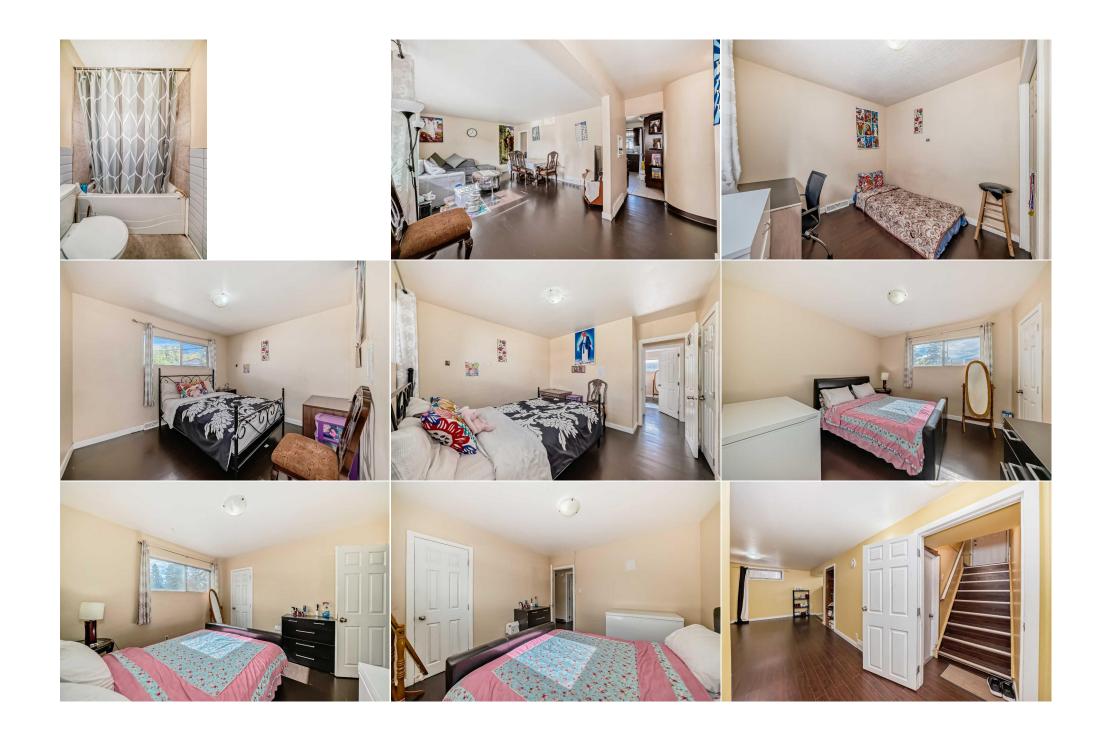

Utilities and Features

| Roof:Asphalt ShingleHeating:Forced Air,Natural GasSewer:Ext Feat:Private Entrance,Private Yard |  |                             |                              | Construction:<br>Concrete,Stucco,Wood Frame<br>Flooring:<br>Hardwood,Laminate,Tile<br>Water Source:<br>Fnd/Bsmt:<br>Poured Concrete | Concrete,Stucco,Wood Frame<br>Flooring:<br>Hardwood,Laminate,Tile<br>Water Source:<br>Fnd/Bsmt: |                                |  |  |
|------------------------------------------------------------------------------------------------|--|-----------------------------|------------------------------|-------------------------------------------------------------------------------------------------------------------------------------|-------------------------------------------------------------------------------------------------|--------------------------------|--|--|
| Kitchen Appl:                                                                                  |  | Refrigerator,Stove(s),Washe | er/Dryer                     |                                                                                                                                     |                                                                                                 |                                |  |  |
| Int Feat:<br>Utilities:                                                                        |  | Laminate Counters           |                              |                                                                                                                                     |                                                                                                 |                                |  |  |
|                                                                                                |  |                             |                              | Room Information                                                                                                                    |                                                                                                 |                                |  |  |
| Room                                                                                           |  | Level                       | Dimensions                   | Room                                                                                                                                | <u>Level</u>                                                                                    | Dimensions                     |  |  |
| Entrance                                                                                       |  | Main<br>Main                | 10`8" x 3`7"<br>4`11" x 7`8" | Bedroom - Primary<br>Bedroom                                                                                                        | Main<br>Main                                                                                    | 11`2" x 11`2"<br>11`4" x 10`3" |  |  |
| 4pc Bathroom<br>Kitchen With Eating Area                                                       |  | Main                        | 4 11 X 7 8<br>10`5" x 12`6"  | Living Room                                                                                                                         | Main                                                                                            | 11 4 X 10 3<br>17`1" x 12`4"   |  |  |
| Bedroom                                                                                        |  | Main                        | 9`1" x 10`7"                 | Kitchen With Eating Area                                                                                                            | Basement                                                                                        | 11`3" x 8`3"                   |  |  |
| Family Room                                                                                    |  | Basement                    | 10`9" x 21`1"                | Bedroom                                                                                                                             | Basement                                                                                        | 9`8" x 12`5"                   |  |  |
| Bedroom                                                                                        |  | Basement                    | 8`8" x 10`10"                | 3pc Bathroom                                                                                                                        | Basement                                                                                        | 6`10" x 7`2"                   |  |  |
| Laundry                                                                                        |  | Basement                    | 10`9" x 10`9"                |                                                                                                                                     |                                                                                                 |                                |  |  |