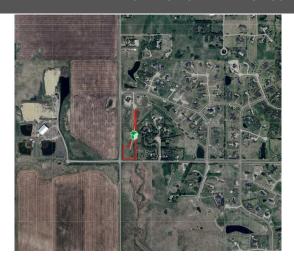

MORNING VISTA ESTATES - a beautiful community in Springbank - featuring 2 to 4 Acre Lots THAT ARE SERVICED WITH WATER, ELECTRICITY & GAS. Boasting majestic surroundings with Life Changing Experiences for Young Children. Pure Alberta Prairie Air. The Best Public & Private Schools. Large Lot Sizes. Bring your favorite builder. Quick Mountain Access. 3 Nearby Golf Courses. Higher end Shopping Experiences. Like Minded Estate Community. Healthier Living via Westside Recreation Centre. THIS 3.98 ACRE LOT IS PERFECT FOR HORSES AS WELL!!! GST due diligence is required.