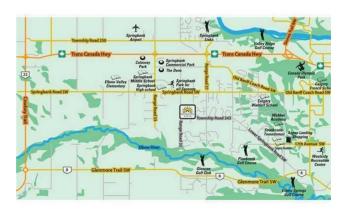

MORNING VISTA ESTATES - a beautiful community in Springbank - featuring 2 to 4 Acre Lots THAT ARE SERVICED WITH WATER, ELECTRICITY & GAS. Boasting majestic surroundings with Life Changing Experiences for Young Children. Pure Alberta Prairie Air. The Best Public & Private Schools. Large Lot Sizes. Bring your favorite builder. Quick Mountain Access. 3 Nearby Golf Courses. Higher end Shopping Experiences. Like Minded Estate Community. Healthier Living via Westside Recreation Centre. THIS 3.98 ACRE LOT IS PERFECT FOR HORSES AS WELL!!! GST due diligence is required.