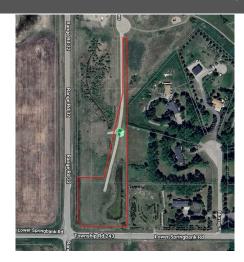

MORNING VISTA ESTATES - a beautiful community in Springbank - featuring 2 to 4 Acre Lots THAT ARE SERVICED WITH WATER, ELECTRICITY & GAS. Boasting majestic surroundings with Life Changing Experiences for Young Children. Pure Alberta Prairie Air. The Best Public & Private Schools. Large Lot Sizes. Bring your favorite builder. Quick Mountain Access. 3 Nearby Golf Courses. Higher end Shopping Experiences. Like Minded Estate Community. Healthier Living via Westside Recreation Centre. THIS 3.98 ACRE LOT IS PERFECT FOR HORSES AS WELL!!! GST due diligence is required.