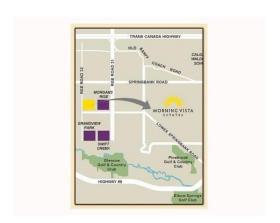

MORNING VISTA ESTATES - a beautiful community in Springbank - featuring 2 to 4 Acre Lots THAT ARE SERVICED WITH WATER, ELECTRICITY & GAS. Boasting majestic surroundings with Life Changing Experiences for Young Children. Pure Alberta Prairie Air. The Best Public & Private Schools. Large Lot Sizes. Bring your favorite builder. Quick Mountain Access. 3 Nearby Golf Courses. Higher end Shopping Experiences. Like Minded Estate Community. Healthier Living via Westside Recreation Centre. THIS 3.98 ACRE LOT IS PERFECT FOR HORSES AS WELL!!! GST due diligence is required.