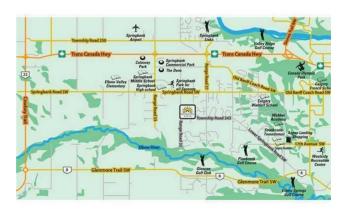

Legal/Tax/Financial

Title: Zoning: **Fee Simple** R-1

Legal Desc: 0811193 Remarks

> MORNING VISTA ESTATES - a beautiful community in Springbank - featuring 2 to 4 Acre Lots THAT ARE SERVICED WITH WATER, ELECTRICITY & GAS. Boasting majestic surroundings with Life Changing Experiences for Young Children. Pure Alberta Prairie Air. The Best Public & Private Schools. Large Lot Sizes. Bring your

favorite builder. Quick Mountain Access. 3 Nearby Golf Courses. Higher end Shopping Experiences. Like Minded Estate Community. Healthier Living via Westside Recreation Centre. THIS 3.98 ACRE LOT IS PERFECT FOR HORSES AS WELL!!! GST due diligence is required.