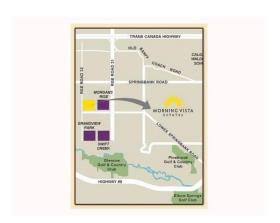

## 111 MORNING VISTA Green, Rural Rocky View County T3Z 0B2

09/20/24 List Price: **\$599,000** MLS®#: A2167614 Area: Springbank Listing

Status: Active County: **Rocky View County** Change: None Association: Fort McMurray

Legal/Tax/Financial

Title: Zoning: **Fee Simple** R-1

Legal Desc: 0811193 Remarks

> MORNING VISTA ESTATES - a beautiful community in Springbank - featuring 2 to 4 Acre Lots THAT ARE SERVICED WITH WATER, ELECTRICITY & GAS. Boasting majestic surroundings with Life Changing Experiences for Young Children. Pure Alberta Prairie Air. The Best Public & Private Schools. Large Lot Sizes. Bring your

favorite builder. Quick Mountain Access. 3 Nearby Golf Courses. Higher end Shopping Experiences. Like Minded Estate Community. Healthier Living via Westside Recreation Centre. THIS 3.98 ACRE LOT IS PERFECT FOR HORSES AS WELL!!! GST due diligence is required.