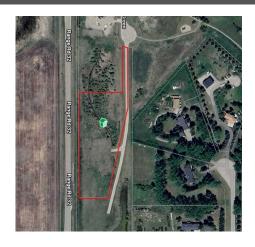

Legal/Tax/Financial

Title: Zoning: **Fee Simple** R-1

Legal Desc: 0811193 Remarks

> MORNING VISTA ESTATES - a beautiful community in Springbank - featuring 2 to 4 Acre Lots THAT ARE SERVICED WITH WATER, ELECTRICITY & GAS. Boasting majestic surroundings with Life Changing Experiences for Young Children. Pure Alberta Prairie Air. The Best Public & Private Schools. Large Lot Sizes. Bring your

favorite builder. Quick Mountain Access. 3 Nearby Golf Courses. Higher end Shopping Experiences. Like Minded Estate Community. Healthier Living via Westside Recreation Centre. THIS 3.98 ACRE LOT IS PERFECT FOR HORSES AS WELL!!! GST due diligence is required.