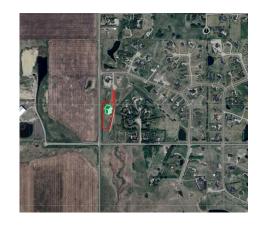

Legal/Tax/Financial

Title: Zoning: **Fee Simple** R-1

Legal Desc: 0811193 Remarks

> MORNING VISTA ESTATES - a beautiful community in Springbank - featuring 2 to 4 Acre Lots THAT ARE SERVICED WITH WATER, ELECTRICITY & GAS. Boasting majestic surroundings with Life Changing Experiences for Young Children. Pure Alberta Prairie Air. The Best Public & Private Schools. Large Lot Sizes. Bring your

favorite builder. Quick Mountain Access. 3 Nearby Golf Courses. Higher end Shopping Experiences. Like Minded Estate Community. Healthier Living via Westside Recreation Centre. THIS 3.98 ACRE LOT IS PERFECT FOR HORSES AS WELL!!! GST due diligence is required.