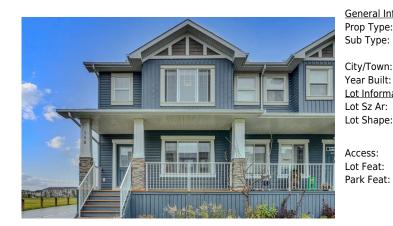

## 146 REDSTONE Drive, Calgary t3n 0n2

| MLS®#:  | A2167621 | Area:   | Redstone | Listing<br>Date: | 09/19/24 | List Price: <b>\$589,000</b> |
|---------|----------|---------|----------|------------------|----------|------------------------------|
| Status: | Active   | County: | Calgary  | Change:          | None     | Association: Fort McMurray   |

| Title:<br>Fee Simple               | Zoning:<br>R-2                                                                                                                                                                                                                                                                                                                                                                                                                                                                                           |  |  |  |
|------------------------------------|----------------------------------------------------------------------------------------------------------------------------------------------------------------------------------------------------------------------------------------------------------------------------------------------------------------------------------------------------------------------------------------------------------------------------------------------------------------------------------------------------------|--|--|--|
| Legal Desc:                        | 1313256                                                                                                                                                                                                                                                                                                                                                                                                                                                                                                  |  |  |  |
|                                    | Remarks                                                                                                                                                                                                                                                                                                                                                                                                                                                                                                  |  |  |  |
| Pub Rmks:                          | stunning corner lot, duplex, no condo fees, sought-after Red stone community,natural sunlight, this home offers spacious living room 1160 sqft with three<br>bedrooms , 2.5 bathrooms. dark hardwood and marble countertops add elegance, while the developed basement adds extra living space for your needs. Back yard<br>landscaped with turf and rundle rock, done last year,perfect place to relax, plus newer double detached garage. next to the house parks and soccer field. shows<br>very well |  |  |  |
| Inclusions:<br>Property Listed By: | n/a<br>URBAN-REALTY.ca                                                                                                                                                                                                                                                                                                                                                                                                                                                                                   |  |  |  |