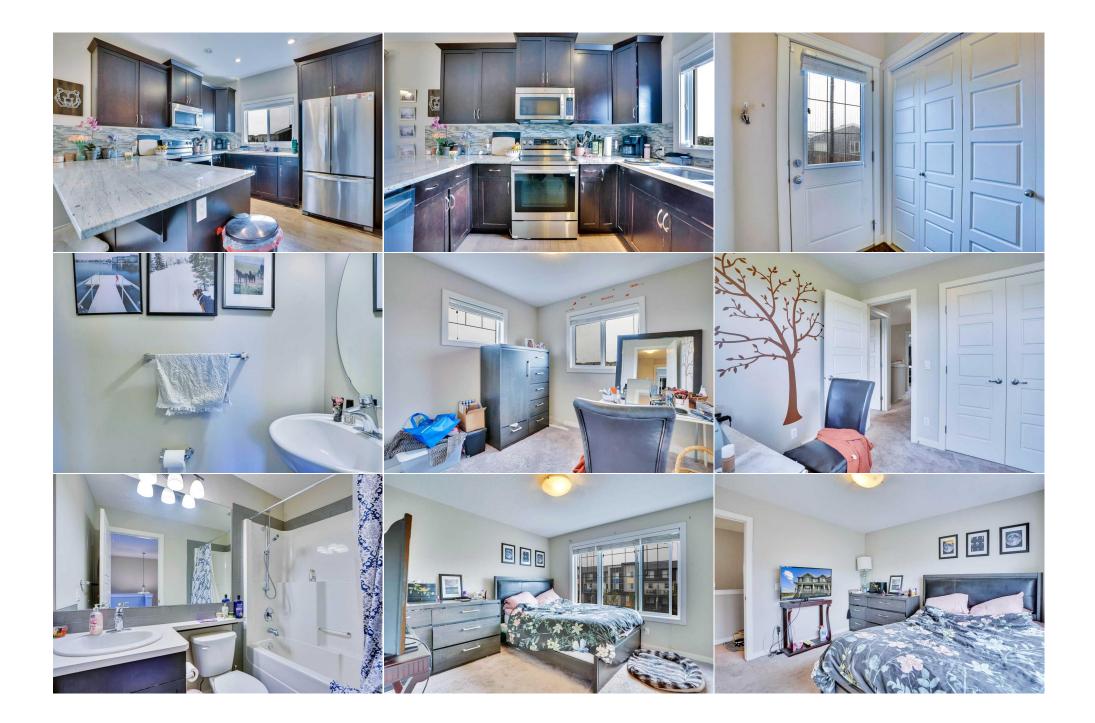

| Title:<br>Fee Simple               | Zoning:<br>R-2                                                                                                                                                                                                                                                                                                                                                                                                                                                                                           |  |  |  |
|------------------------------------|----------------------------------------------------------------------------------------------------------------------------------------------------------------------------------------------------------------------------------------------------------------------------------------------------------------------------------------------------------------------------------------------------------------------------------------------------------------------------------------------------------|--|--|--|
| Legal Desc:                        | 1313256                                                                                                                                                                                                                                                                                                                                                                                                                                                                                                  |  |  |  |
|                                    | Remarks                                                                                                                                                                                                                                                                                                                                                                                                                                                                                                  |  |  |  |
| Pub Rmks:                          | stunning corner lot, duplex, no condo fees, sought-after Red stone community,natural sunlight, this home offers spacious living room 1160 sqft with three<br>bedrooms , 2.5 bathrooms. dark hardwood and marble countertops add elegance, while the developed basement adds extra living space for your needs. Back yard<br>landscaped with turf and rundle rock, done last year,perfect place to relax, plus newer double detached garage. next to the house parks and soccer field. shows<br>very well |  |  |  |
| Inclusions:<br>Property Listed By: | n/a<br>URBAN-REALTY.ca                                                                                                                                                                                                                                                                                                                                                                                                                                                                                   |  |  |  |