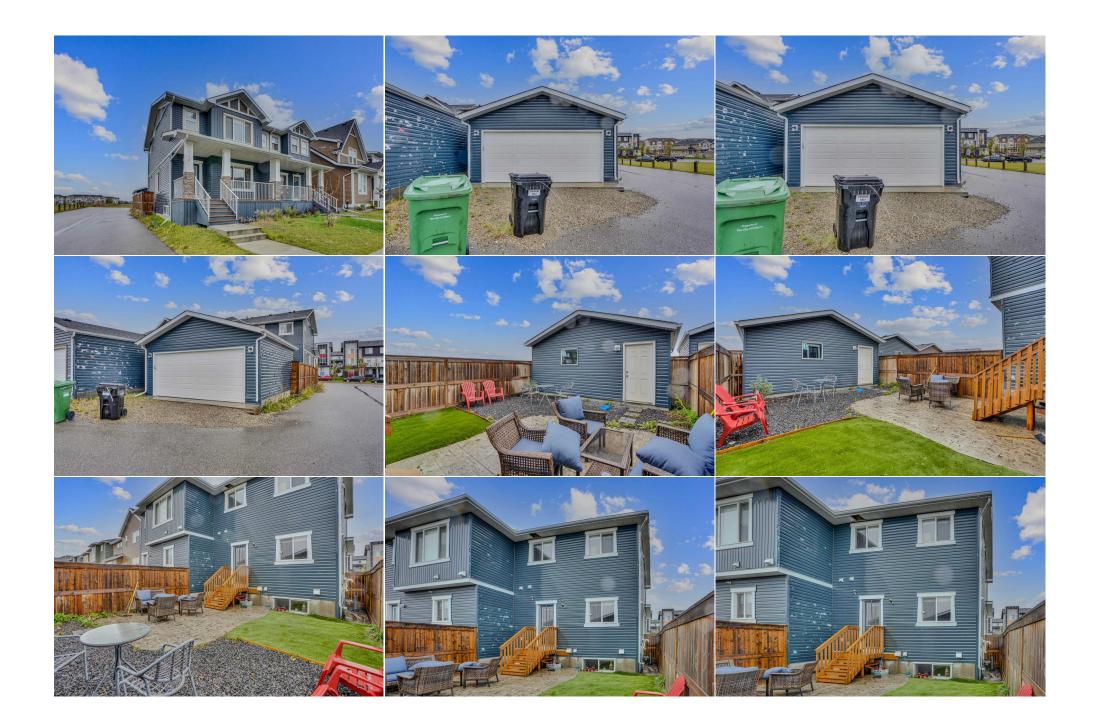

Back Lane,Backs on to Park/Green Space,Corner Lot,Front Yard,Low Maintenance Landscape,Landscaped Double Garage Detached,Garage Faces Rear

Utilities and Features

| Roof:<br>Heating:<br>Sewer:                                                              | Asphalt Shing<br>Forced Air,Na |                                                                                                      |                                                                                                                 | Construction:<br><b>Stone,Vinyl Siding,Wood F</b> i<br>Flooring:                                                         | Stone,Vinyl Siding,Wood Frame                                    |                                                                                                                  |  |  |  |
|------------------------------------------------------------------------------------------|--------------------------------|------------------------------------------------------------------------------------------------------|-----------------------------------------------------------------------------------------------------------------|--------------------------------------------------------------------------------------------------------------------------|------------------------------------------------------------------|------------------------------------------------------------------------------------------------------------------|--|--|--|
| Ext Feat:                                                                                | Dog Run                        |                                                                                                      |                                                                                                                 | Carpet,Ceramic Tile,Hardw<br>Water Source:<br>Fnd/Bsmt:<br>Poured Concrete                                               | ood                                                              |                                                                                                                  |  |  |  |
| Kitchen Appl:<br>Int Feat:<br>Utilities:                                                 |                                | Dishwasher,Electric Stove,Garage Control(s),Microwave,Refrigerator,Washer/Dryer<br>Bathroom Rough-in |                                                                                                                 |                                                                                                                          |                                                                  |                                                                                                                  |  |  |  |
|                                                                                          |                                |                                                                                                      |                                                                                                                 | Room Information                                                                                                         |                                                                  |                                                                                                                  |  |  |  |
| Room<br>Living Room<br>Dinette<br>2pc Bathroom<br>Bedroom - Prin<br>Bedroom<br>Game Room |                                | <u>Level</u><br>Main<br>Main<br>Main<br>Upper<br>Upper<br>Lower                                      | Dimensions<br>39`8" x 36`9"<br>35`5" x 26`7"<br>20`4" x 9`6"<br>36`9" x 36`9"<br>30`2" x 29`2"<br>59`5" x 99`9" | Room<br>Kitchen<br>Laundry<br>3pc Ensuite bath<br>Bedroom<br>4pc Bathroom<br>Furnace/Utility Room<br>Legal/Tax/Financial | <u>Level</u><br>Main<br>Main<br>Upper<br>Upper<br>Upper<br>Lower | Dimensions<br>35`1" x 40`8"<br>9`10" x 18`8"<br>24`7" x 13`6"<br>31`2" x 40`4"<br>16`5" x 26`0"<br>23`4" x 38`1" |  |  |  |

| Title:<br>Fee Simple               | Zoning:<br>R-2                                                                                                                                                                                                                                                                                                                                                                                                                                                                                           |  |  |  |
|------------------------------------|----------------------------------------------------------------------------------------------------------------------------------------------------------------------------------------------------------------------------------------------------------------------------------------------------------------------------------------------------------------------------------------------------------------------------------------------------------------------------------------------------------|--|--|--|
| Legal Desc:                        | 1313256                                                                                                                                                                                                                                                                                                                                                                                                                                                                                                  |  |  |  |
|                                    | Remarks                                                                                                                                                                                                                                                                                                                                                                                                                                                                                                  |  |  |  |
| Pub Rmks:                          | stunning corner lot, duplex, no condo fees, sought-after Red stone community,natural sunlight, this home offers spacious living room 1160 sqft with three<br>bedrooms , 2.5 bathrooms. dark hardwood and marble countertops add elegance, while the developed basement adds extra living space for your needs. Back yard<br>landscaped with turf and rundle rock, done last year,perfect place to relax, plus newer double detached garage. next to the house parks and soccer field. shows<br>very well |  |  |  |
| Inclusions:<br>Property Listed By: | n/a<br>URBAN-REALTY.ca                                                                                                                                                                                                                                                                                                                                                                                                                                                                                   |  |  |  |