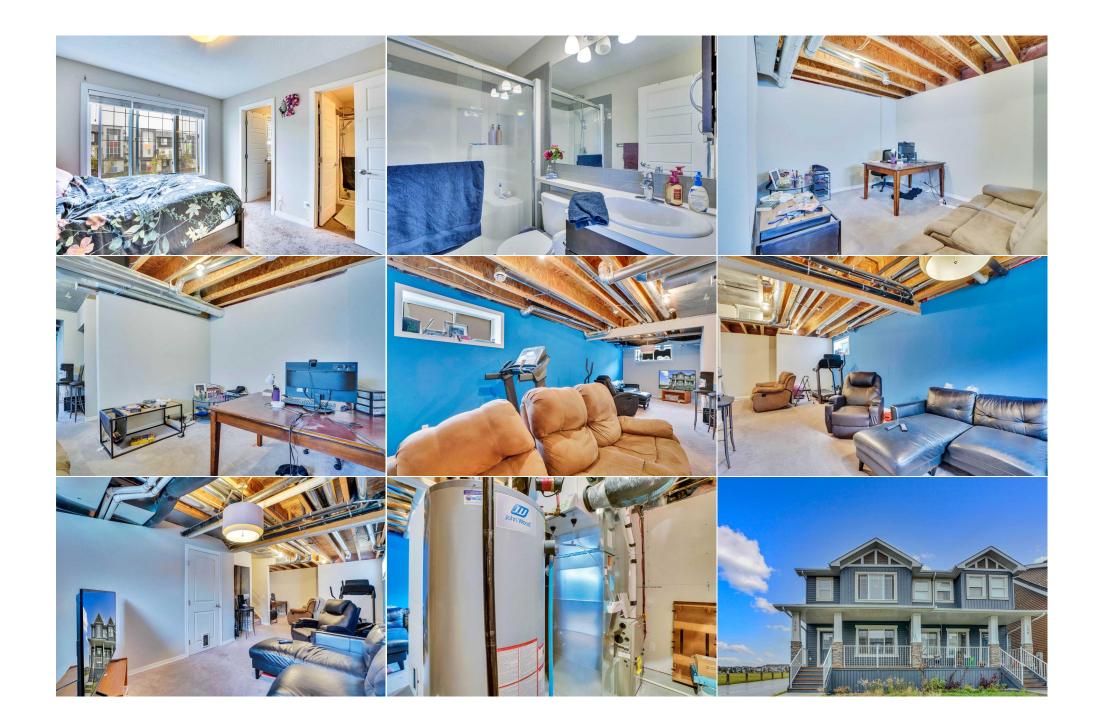

| Title:<br>Fee Simple               | Zoning:<br>R-2                                                                                                                                                                                                                                                                                                                                                                                                                                                                                           |  |  |  |
|------------------------------------|----------------------------------------------------------------------------------------------------------------------------------------------------------------------------------------------------------------------------------------------------------------------------------------------------------------------------------------------------------------------------------------------------------------------------------------------------------------------------------------------------------|--|--|--|
| Legal Desc:                        | 1313256                                                                                                                                                                                                                                                                                                                                                                                                                                                                                                  |  |  |  |
|                                    | Remarks                                                                                                                                                                                                                                                                                                                                                                                                                                                                                                  |  |  |  |
| Pub Rmks:                          | stunning corner lot, duplex, no condo fees, sought-after Red stone community,natural sunlight, this home offers spacious living room 1160 sqft with three<br>bedrooms , 2.5 bathrooms. dark hardwood and marble countertops add elegance, while the developed basement adds extra living space for your needs. Back yard<br>landscaped with turf and rundle rock, done last year,perfect place to relax, plus newer double detached garage. next to the house parks and soccer field. shows<br>very well |  |  |  |
| Inclusions:<br>Property Listed By: | n/a<br>URBAN-REALTY.ca                                                                                                                                                                                                                                                                                                                                                                                                                                                                                   |  |  |  |