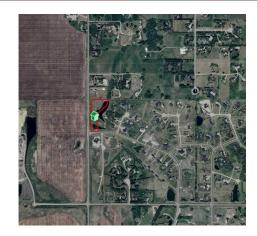

Title: Zoning: **Fee Simple** R-1

Legal Desc: 811193 Remarks

> MORNING VISTA ESTATES - a beautiful community in Springbank - featuring 2 to 4 Acre Lots THAT ARE SERVICED WITH WATER, ELECTRICITY & GAS. Boasting majestic surroundings with Life Changing Experiences for Young Children. Pure Alberta Prairie Air. The Best Public & Private Schools. Large Lot Sizes. Bring your

favorite builder. Quick Mountain Access. 3 Nearby Golf Courses. Higher end Shopping Experiences. Like Minded Estate Community. Healthier Living via Westside Recreation Centre. THIS 4.27 ACRE LOT IS PERFECT FOR HORSES AS WELL!!! GST due diligence is required.