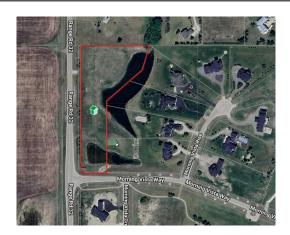

Title: Zoning: **Fee Simple** R-1

Legal Desc: 811193 Remarks

> MORNING VISTA ESTATES - a beautiful community in Springbank - featuring 2 to 4 Acre Lots THAT ARE SERVICED WITH WATER, ELECTRICITY & GAS. Boasting majestic surroundings with Life Changing Experiences for Young Children. Pure Alberta Prairie Air. The Best Public & Private Schools. Large Lot Sizes. Bring your

favorite builder. Quick Mountain Access. 3 Nearby Golf Courses. Higher end Shopping Experiences. Like Minded Estate Community. Healthier Living via Westside Recreation Centre. THIS 4.27 ACRE LOT IS PERFECT FOR HORSES AS WELL!!! GST due diligence is required.