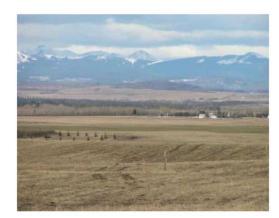

Title: Zoning: **Fee Simple** R-1

Legal Desc: 811193 Remarks

> MORNING VISTA ESTATES - a beautiful community in Springbank - featuring 2 to 4 Acre Lots THAT ARE SERVICED WITH WATER, ELECTRICITY & GAS. Boasting majestic surroundings with Life Changing Experiences for Young Children. Pure Alberta Prairie Air. The Best Public & Private Schools. Large Lot Sizes. Bring your

favorite builder. Quick Mountain Access. 3 Nearby Golf Courses. Higher end Shopping Experiences. Like Minded Estate Community. Healthier Living via Westside Recreation Centre. THIS 4.27 ACRE LOT IS PERFECT FOR HORSES AS WELL!!! GST due diligence is required.