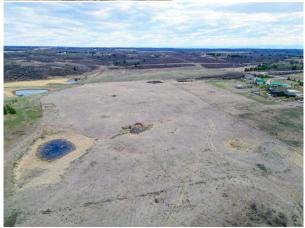

## Legal/Tax/Financial

Title: Zoning: Fee Simple R-RUR

Legal Desc:

Remarks

Pub Rmks:

This is a new 4.74 acre lot in the Bearspaw Area, just west of Lochend Road. on Willow Way. This property has nice grassland. The Rocky View Water Coop capacity unit (paid for by the developer). This land has a private paved approach, gently rolling land, and is south sloping. There is no restrictive covenant, no building commitment, nor Home Owners Association. The smallest lots in this area are 4 acres in size. The lot corners are triple flagged, and the lot lines have single flags on the stakes. The fence line on the west side is inside the lot by a couple of meters. This is one of four lots on this subdivision. Two are sold. They all have similar terrain and views. The configuration of the lots is quite different one from the other.