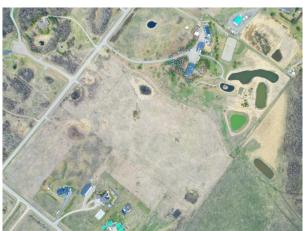

## Legal/Tax/Financial

Title: Zoning: Fee Simple R-RUR

Legal Desc:

Remarks

Pub Rmks:

This is a new 4.74 acre lot in the Bearspaw Area, just west of Lochend Road. on Willow Way. This property has nice grassland. The Rocky View Water Coop capacity unit (paid for by the developer). This land has a private paved approach, gently rolling land, and is south sloping. There is no restrictive covenant, no building commitment, nor Home Owners Association. The smallest lots in this area are 4 acres in size. The lot corners are triple flagged, and the lot lines have single flags on the stakes. The fence line on the west side is inside the lot by a couple of meters. This is one of four lots on this subdivision. Two are sold. They all have similar terrain and views. The configuration of the lots is quite different one from the other.