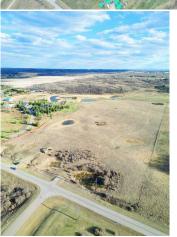

## Legal/Tax/Financial

Title: Zoning: Fee Simple R-RUR

Legal Desc:

Remarks

Pub Rmks:

This is a new 4.74 acre lot in the Bearspaw Area, just west of Lochend Road. on Willow Way. This property has nice grassland. The Rocky View Water Coop capacity unit (paid for by the developer). This land has a private paved approach, gently rolling land, and is south sloping. There is no restrictive covenant, no building commitment, nor Home Owners Association. The smallest lots in this area are 4 acres in size. The lot corners are triple flagged, and the lot lines have single flags on the stakes. The fence line on the west side is inside the lot by a couple of meters. This is one of four lots on this subdivision. Two are sold. They all have similar terrain and views. The configuration of the lots is quite different one from the other.