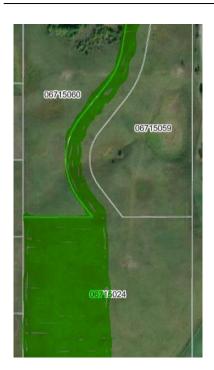

## Legal/Tax/Financial

Title: Zoning: Fee Simple R-RUR

Legal Desc:

Remarks

Pub Rmks:

This is a new 4.74 acre lot in the Bearspaw Area, just west of Lochend Road. on Willow Way. This property has nice grassland. The Rocky View Water Coop capacity unit (paid for by the developer). This land has a private paved approach, gently rolling land, and is south sloping. There is no restrictive covenant, no building commitment, nor Home Owners Association. The smallest lots in this area are 4 acres in size. The lot corners are triple flagged, and the lot lines have single flags on the stakes. The fence line on the west side is inside the lot by a couple of meters. This is one of four lots on this subdivision. Two are sold. They all have similar terrain and views. The configuration of the lots is quite different one from the other.