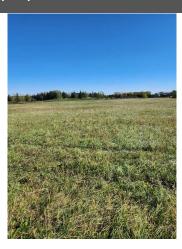

## Legal/Tax/Financial

Title: Zoning: Fee Simple R-RUR

Legal Desc:

Remarks

Pub Rmks:

This is a new 4.74 acre lot in the Bearspaw Area, just west of Lochend Road. on Willow Way. This property has nice grassland. The Rocky View Water Coop capacity unit (paid for by the developer). This land has a private paved approach, gently rolling land, and is south sloping. There is no restrictive covenant, no building commitment, nor Home Owners Association. The smallest lots in this area are 4 acres in size. The lot corners are triple flagged, and the lot lines have single flags on the stakes. The fence line on the west side is inside the lot by a couple of meters. This is one of four lots on this subdivision. Two are sold. They all have similar terrain and views. The configuration of the lots is quite different one from the other.