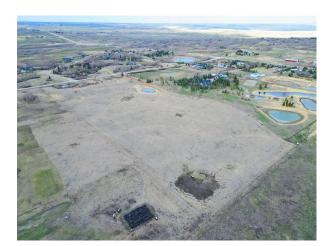

## Legal/Tax/Financial

Title: Zoning: Fee Simple R-RUR

Legal Desc:

Remarks

Pub Rmks:

This is a new 4.74 acre lot in the Bearspaw Area, just west of Lochend Road. on Willow Way. This property has nice grassland. The Rocky View Water Coop capacity unit (paid for by the developer). This land has a private paved approach, gently rolling land, and is south sloping. There is no restrictive covenant, no building commitment, nor Home Owners Association. The smallest lots in this area are 4 acres in size. The lot corners are triple flagged, and the lot lines have single flags on the stakes. The fence line on the west side is inside the lot by a couple of meters. This is one of four lots on this subdivision. Two are sold. They all have similar terrain and views. The configuration of the lots is quite different one from the other.