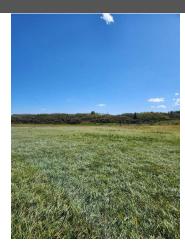

## Legal/Tax/Financial

Title: Zoning: Fee Simple R-RUR

Legal Desc:

Remarks

Pub Rmks:

This is a new 4.74 acre lot in the Bearspaw Area, just west of Lochend Road. on Willow Way. This property has nice grassland. The Rocky View Water Coop capacity unit (paid for by the developer). This land has a private paved approach, gently rolling land, and is south sloping. There is no restrictive covenant, no building commitment, nor Home Owners Association. The smallest lots in this area are 4 acres in size. The lot corners are triple flagged, and the lot lines have single flags on the stakes. The fence line on the west side is inside the lot by a couple of meters. This is one of four lots on this subdivision. Two are sold. They all have similar terrain and views. The configuration of the lots is quite different one from the other.