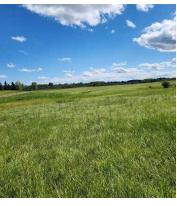

## Legal/Tax/Financial

Title: Zoning: Fee Simple R-RUR

Legal Desc:

Remarks

Pub Rmks:

This is a new 4.74 acre lot in the Bearspaw Area, just west of Lochend Road. on Willow Way. This property has nice grassland. The Rocky View Water Coop capacity unit (paid for by the developer). This land has a private paved approach, gently rolling land, and is south sloping. There is no restrictive covenant, no building commitment, nor Home Owners Association. The smallest lots in this area are 4 acres in size. The lot corners are triple flagged, and the lot lines have single flags on the stakes. The fence line on the west side is inside the lot by a couple of meters. This is one of four lots on this subdivision. Two are sold. They all have similar terrain and views. The configuration of the lots is quite different one from the other.