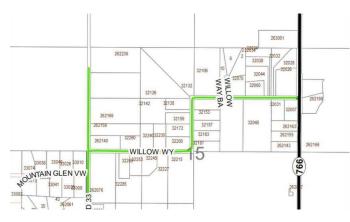

## Legal/Tax/Financial

Title: Zoning: Fee Simple R-RUR

Legal Desc:

Remarks

Pub Rmks:

This is a new 4.74 acre lot in the Bearspaw Area, just west of Lochend Road. on Willow Way. This property has nice grassland. The Rocky View Water Coop capacity unit (paid for by the developer). This land has a private paved approach, gently rolling land, and is south sloping. There is no restrictive covenant, no building commitment, nor Home Owners Association. The smallest lots in this area are 4 acres in size. The lot corners are triple flagged, and the lot lines have single flags on the stakes. The fence line on the west side is inside the lot by a couple of meters. This is one of four lots on this subdivision. Two are sold. They all have similar terrain and views. The configuration of the lots is quite different one from the other.