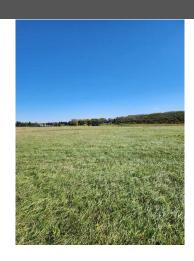

## Legal/Tax/Financial

Title: Zoning: Fee Simple R-RUR

Legal Desc:

Remarks

Pub Rmks:

This is a new 4.74 acre lot in the Bearspaw Area, just west of Lochend Road. on Willow Way. This property has nice grassland. The Rocky View Water Coop capacity unit (paid for by the developer). This land has a private paved approach, gently rolling land, and is south sloping. There is no restrictive covenant, no building commitment, nor Home Owners Association. The smallest lots in this area are 4 acres in size. The lot corners are triple flagged, and the lot lines have single flags on the stakes. The fence line on the west side is inside the lot by a couple of meters. This is one of four lots on this subdivision. Two are sold. They all have similar terrain and views. The configuration of the lots is quite different one from the other.