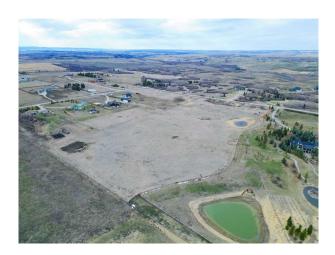

## Legal/Tax/Financial

Title: Zoning: Fee Simple R-RUR

Legal Desc:

Remarks

Pub Rmks:

This is a new 4.74 acre lot in the Bearspaw Area, just west of Lochend Road. on Willow Way. This property has nice grassland. The Rocky View Water Coop capacity unit (paid for by the developer). This land has a private paved approach, gently rolling land, and is south sloping. There is no restrictive covenant, no building commitment, nor Home Owners Association. The smallest lots in this area are 4 acres in size. The lot corners are triple flagged, and the lot lines have single flags on the stakes. The fence line on the west side is inside the lot by a couple of meters. This is one of four lots on this subdivision. Two are sold. They all have similar terrain and views. The configuration of the lots is quite different one from the other.