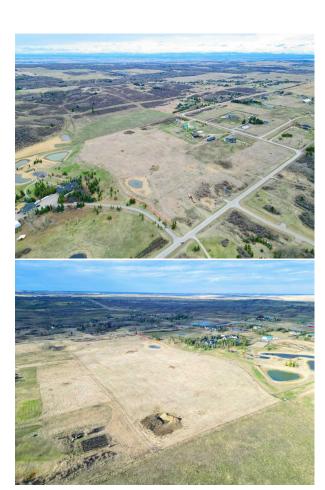

## Legal/Tax/Financial

Title: Zoning: Fee Simple R-RUR

Legal Desc:

Remarks

Pub Rmks:

This is a new 4.74 acre lot in the Bearspaw Area, just west of Lochend Road. on Willow Way. This property has nice grassland. The Rocky View Water Coop capacity unit (paid for by the developer). This land has a private paved approach, gently rolling land, and is south sloping. There is no restrictive covenant, no building commitment, nor Home Owners Association. The smallest lots in this area are 4 acres in size. The lot corners are triple flagged, and the lot lines have single flags on the stakes. The fence line on the west side is inside the lot by a couple of meters. This is one of four lots on this subdivision. Two are sold. They all have similar terrain and views. The configuration of the lots is quite different one from the other.