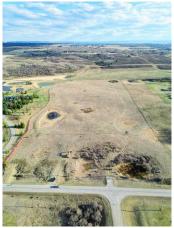

## Legal/Tax/Financial

Title: Zoning: Fee Simple R-RUR

Legal Desc:

Remarks

Pub Rmks:

This is a new 4.74 acre lot in the Bearspaw Area, just west of Lochend Road. on Willow Way. This property has nice grassland. The Rocky View Water Coop capacity unit (paid for by the developer). This land has a private paved approach, gently rolling land, and is south sloping. There is no restrictive covenant, no building commitment, nor Home Owners Association. The smallest lots in this area are 4 acres in size. The lot corners are triple flagged, and the lot lines have single flags on the stakes. The fence line on the west side is inside the lot by a couple of meters. This is one of four lots on this subdivision. Two are sold. They all have similar terrain and views. The configuration of the lots is quite different one from the other.