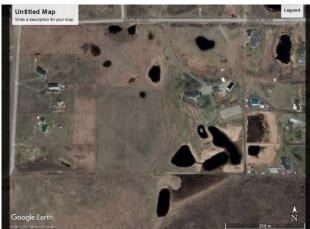

## Legal/Tax/Financial

Title: Zoning: Fee Simple R-RUR

Legal Desc:

Remarks

Pub Rmks:

This is a new 4.74 acre lot in the Bearspaw Area, just west of Lochend Road. on Willow Way. This property has nice grassland. The Rocky View Water Coop capacity unit (paid for by the developer). This land has a private paved approach, gently rolling land, and is south sloping. There is no restrictive covenant, no building commitment, nor Home Owners Association. The smallest lots in this area are 4 acres in size. The lot corners are triple flagged, and the lot lines have single flags on the stakes. The fence line on the west side is inside the lot by a couple of meters. This is one of four lots on this subdivision. Two are sold. They all have similar terrain and views. The configuration of the lots is quite different one from the other.