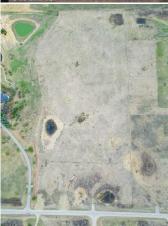

## Legal/Tax/Financial

Title: Zoning: Fee Simple R-RUR

Legal Desc:

Remarks

Pub Rmks:

This is a new 4.74 acre lot in the Bearspaw Area, just west of Lochend Road. on Willow Way. This property has nice grassland. The Rocky View Water Coop capacity unit (paid for by the developer). This land has a private paved approach, gently rolling land, and is south sloping. There is no restrictive covenant, no building commitment, nor Home Owners Association. The smallest lots in this area are 4 acres in size. The lot corners are triple flagged, and the lot lines have single flags on the stakes. The fence line on the west side is inside the lot by a couple of meters. This is one of four lots on this subdivision. Two are sold. They all have similar terrain and views. The configuration of the lots is quite different one from the other.