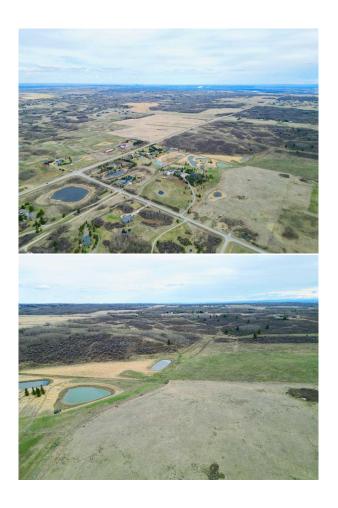

## Legal/Tax/Financial

Title: Zoning: Fee Simple R-RUR

Legal Desc:

Remarks

Pub Rmks:

This is a new 4.74 acre lot in the Bearspaw Area, just west of Lochend Road. on Willow Way. This property has nice grassland. The Rocky View Water Coop capacity unit (paid for by the developer). This land has a private paved approach, gently rolling land, and is south sloping. There is no restrictive covenant, no building commitment, nor Home Owners Association. The smallest lots in this area are 4 acres in size. The lot corners are triple flagged, and the lot lines have single flags on the stakes. The fence line on the west side is inside the lot by a couple of meters. This is one of four lots on this subdivision. Two are sold. They all have similar terrain and views. The configuration of the lots is quite different one from the other.