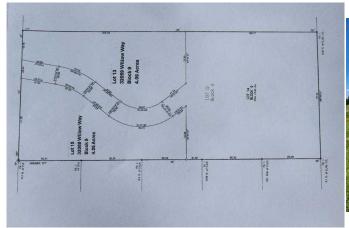

## Legal/Tax/Financial

Title: Zoning: Fee Simple R-RUR

Legal Desc:

Remarks

Pub Rmks:

This is a new 4.74 acre lot in the Bearspaw Area, just west of Lochend Road. on Willow Way. This property has nice grassland. The Rocky View Water Coop capacity unit (paid for by the developer). This land has a private paved approach, gently rolling land, and is south sloping. There is no restrictive covenant, no building commitment, nor Home Owners Association. The smallest lots in this area are 4 acres in size. The lot corners are triple flagged, and the lot lines have single flags on the stakes. The fence line on the west side is inside the lot by a couple of meters. This is one of four lots on this subdivision. Two are sold. They all have similar terrain and views. The configuration of the lots is quite different one from the other.