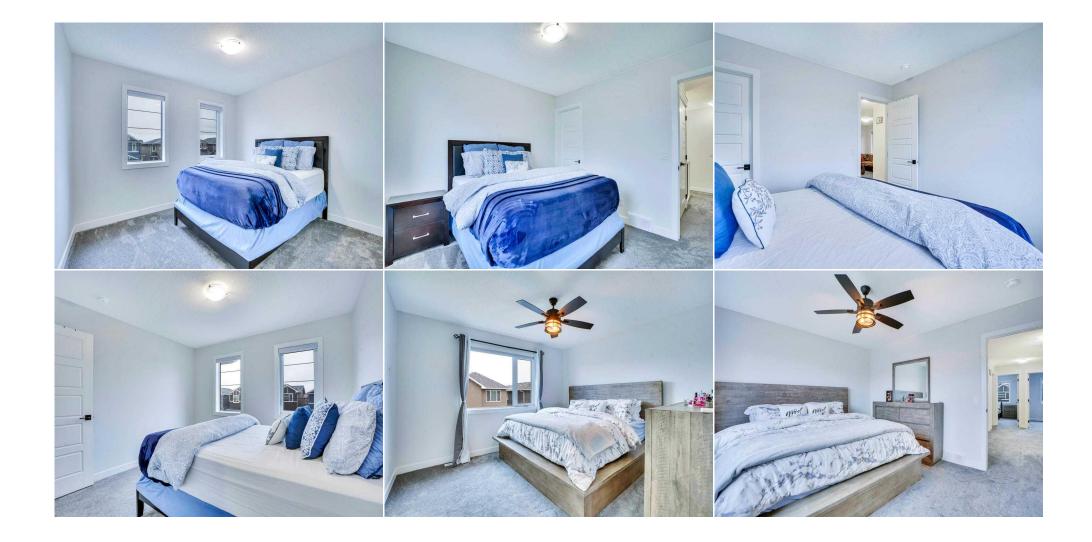

|                            |                  |                                                                                                    |                                | Utilities and Features               |                         |                                |  |  |  |
|----------------------------|------------------|----------------------------------------------------------------------------------------------------|--------------------------------|--------------------------------------|-------------------------|--------------------------------|--|--|--|
| Roof: Asphalt Shingle      |                  | 1                                                                                                  |                                | Construction:                        |                         |                                |  |  |  |
| Heating:                   | ting: Forced Air |                                                                                                    |                                | Vinyl Siding,Wood Frame              | Vinyl Siding,Wood Frame |                                |  |  |  |
| Sewer:                     |                  |                                                                                                    | Flooring:                      | Flooring:                            |                         |                                |  |  |  |
| Ext Feat:                  | Garden           | Carpet,Ceramic Tile,Laminate                                                                       |                                |                                      |                         |                                |  |  |  |
|                            |                  |                                                                                                    |                                | Water Source:                        |                         |                                |  |  |  |
|                            |                  | Fnd/Bsmt:                                                                                          |                                |                                      |                         |                                |  |  |  |
|                            |                  |                                                                                                    |                                | Poured Concrete                      |                         |                                |  |  |  |
|                            |                  | Central Air Conditioner,Dishwasher,Dryer,Gas Stove,Range Hood,Refrigerator,Washer,Window Coverings |                                |                                      |                         |                                |  |  |  |
|                            |                  | High Ceilings                                                                                      |                                |                                      |                         |                                |  |  |  |
| Utilities:                 |                  |                                                                                                    |                                |                                      |                         |                                |  |  |  |
|                            |                  |                                                                                                    |                                |                                      |                         |                                |  |  |  |
|                            |                  |                                                                                                    |                                | Room Information                     |                         |                                |  |  |  |
| Room                       |                  | Level                                                                                              | Dimensions                     | Room Information <u>Room</u>         | Level                   | Dimensions                     |  |  |  |
| <u>Room</u><br>Living Room |                  | Level<br>Main                                                                                      | Dimensions<br>19`0" x 16`0"    |                                      | <u>Level</u><br>Main    | Dimensions<br>12`0" x 12`0"    |  |  |  |
|                            |                  |                                                                                                    |                                | Room                                 |                         |                                |  |  |  |
| Living Room<br>Bedroom     | imary            | Main                                                                                               | <b>19`0" x 16`0"</b>           | <u>Room</u><br>Kitchen               | Main                    | 12`0" x 12`0"                  |  |  |  |
| Living Room                | imary            | Main<br>Second                                                                                     | 19`0" x 16`0"<br>12`0" x 11`0" | <u>Room</u><br>Kitchen<br>Bonus Room | Main<br>Second          | 12`0" x 12`0"<br>16`0" x 11`5" |  |  |  |