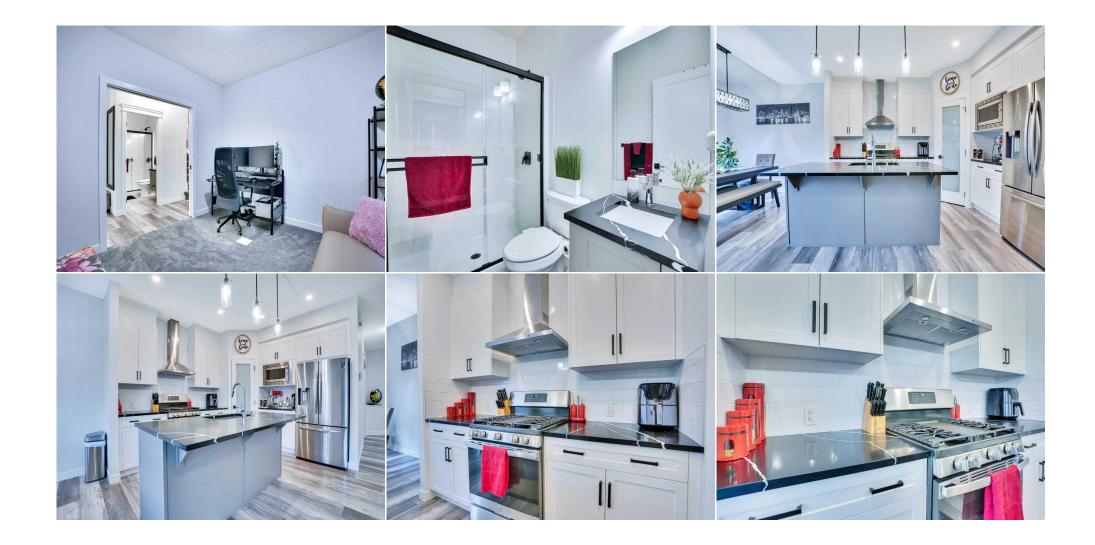

|                            |                  |                                                                                                    |                                | Utilities and Features               |                         |                                |  |  |  |
|----------------------------|------------------|----------------------------------------------------------------------------------------------------|--------------------------------|--------------------------------------|-------------------------|--------------------------------|--|--|--|
| Roof: Asphalt Shingle      |                  | 1                                                                                                  |                                | Construction:                        |                         |                                |  |  |  |
| Heating:                   | ting: Forced Air |                                                                                                    |                                | Vinyl Siding,Wood Frame              | Vinyl Siding,Wood Frame |                                |  |  |  |
| Sewer:                     |                  |                                                                                                    | Flooring:                      | Flooring:                            |                         |                                |  |  |  |
| Ext Feat:                  | Garden           | Carpet,Ceramic Tile,Laminate                                                                       |                                |                                      |                         |                                |  |  |  |
|                            |                  |                                                                                                    |                                | Water Source:                        |                         |                                |  |  |  |
|                            |                  | Fnd/Bsmt:                                                                                          |                                |                                      |                         |                                |  |  |  |
|                            |                  |                                                                                                    |                                | Poured Concrete                      |                         |                                |  |  |  |
|                            |                  | Central Air Conditioner,Dishwasher,Dryer,Gas Stove,Range Hood,Refrigerator,Washer,Window Coverings |                                |                                      |                         |                                |  |  |  |
|                            |                  | High Ceilings                                                                                      |                                |                                      |                         |                                |  |  |  |
| Utilities:                 |                  |                                                                                                    |                                |                                      |                         |                                |  |  |  |
|                            |                  |                                                                                                    |                                |                                      |                         |                                |  |  |  |
|                            |                  |                                                                                                    |                                | Room Information                     |                         |                                |  |  |  |
| Room                       |                  | Level                                                                                              | Dimensions                     | Room Information <u>Room</u>         | Level                   | Dimensions                     |  |  |  |
| <u>Room</u><br>Living Room |                  | Level<br>Main                                                                                      | Dimensions<br>19`0" x 16`0"    |                                      | <u>Level</u><br>Main    | Dimensions<br>12`0" x 12`0"    |  |  |  |
|                            |                  |                                                                                                    |                                | Room                                 |                         |                                |  |  |  |
| Living Room<br>Bedroom     | imary            | Main                                                                                               | <b>19`0" x 16`0"</b>           | <u>Room</u><br>Kitchen               | Main                    | 12`0" x 12`0"                  |  |  |  |
| Living Room                | imary            | Main<br>Second                                                                                     | 19`0" x 16`0"<br>12`0" x 11`0" | <u>Room</u><br>Kitchen<br>Bonus Room | Main<br>Second          | 12`0" x 12`0"<br>16`0" x 11`5" |  |  |  |

| 4pc Bathroom                       | Second                                                                                      |                                                                                                                     | <b>4pc Bathroom</b><br>Legal/Tax/Financial                                                       | Main                                                                                                                                                                                                                                                                                                                                         |
|------------------------------------|---------------------------------------------------------------------------------------------|---------------------------------------------------------------------------------------------------------------------|--------------------------------------------------------------------------------------------------|----------------------------------------------------------------------------------------------------------------------------------------------------------------------------------------------------------------------------------------------------------------------------------------------------------------------------------------------|
| Title:                             |                                                                                             | Zoning:                                                                                                             |                                                                                                  |                                                                                                                                                                                                                                                                                                                                              |
| Fee Simple<br>Legal Desc:          | 1910339                                                                                     | R-1N                                                                                                                |                                                                                                  |                                                                                                                                                                                                                                                                                                                                              |
| Legal Desc.                        | 1910999                                                                                     |                                                                                                                     | Remarks                                                                                          |                                                                                                                                                                                                                                                                                                                                              |
| Pub Rmks:                          | CEILING ON THE MAIN L<br>KITCHEN COUNTER AND<br>LVP,CENTRAL AIR COND<br>UNFINISHED, YOU CAN | EVEL AND LOWER LEVEL. SEPA<br>BATHROOM COUNTERS, AGRE<br>ITIONING. UPPER LEVEL WITH<br>EASILY CONVERT IT INTO 2 BED | RATE WALK UP ENTRANCE FOR THE<br>EGATED DRIVEWAY AND THE LIST G<br>3 LARGE BEDROOMS AND BONUS RO | HE FEATURES ARE MAIN FLOOR BEDROOM/FLEX ROOM AND FULL BATH,9'<br>BASEMENT.KNOCK DOWN CEILING, IRON SPINDLES,GRANITE/ CORTEZ<br>OES ON.FAMILY ROOM WITH ELECTRIC FIRE PLACE,FLOORING WITH<br>DOM.MASTER WITH WALK-IN CLOSET AND 5PCE-EN-SUITE. BASEMENT IS<br>N. CLOSE TO ALL THE AMENITIES LIKE BUS,SCHOOLS,SHOPPING AND<br>OT MISS THIS ONE |
| Inclusions:<br>Property Listed By: | NONE<br>Royal LePage METRO                                                                  |                                                                                                                     | DICK POSSESSION AVAILABLE .DO N                                                                  |                                                                                                                                                                                                                                                                                                                                              |