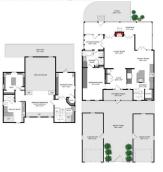

| ral Information  |                                                                                             |                   |           | DOM        |                   |  |
|------------------|---------------------------------------------------------------------------------------------|-------------------|-----------|------------|-------------------|--|
| Туре:            | Residential                                                                                 |                   |           | 5          |                   |  |
| ype:             | Detached                                                                                    |                   |           | Layout     |                   |  |
| own:             | Chestermere                                                                                 | Finished Floor Ar | <u>ea</u> | Beds:      | 3 (3 )            |  |
| Built:           | 1990                                                                                        | Abv Sqft:         | 2,391     | Baths:     | 2.0 (2 0)         |  |
| <u>formation</u> |                                                                                             | Low Sqft:         |           | Style:     | 1 and Half Storey |  |
| z Ar:            | 9,980 sqft                                                                                  | Ttl Sqft:         | 2,391     |            |                   |  |
| nape:            |                                                                                             |                   |           | Parking    |                   |  |
|                  |                                                                                             |                   |           | Ttl Park:  | 9                 |  |
|                  |                                                                                             |                   |           | Garage Sz: | 2                 |  |
| ss:              |                                                                                             |                   |           | 5          |                   |  |
| eat:             | Lake,No Neighbours Behind,Landscaped,Many Trees,Pie Shaped Lot,Sloped Down,Views,Waterfront |                   |           |            |                   |  |
| eat:             | Double Garage Detached, Garage Faces Front, Oversized                                       |                   |           |            |                   |  |

Utilities and Features

| Roof:                      | Cedar Shake                                |                                                                                                                                                                                                                                                                              | Construction:              |                                                                            |               |  |  |  |  |  |
|----------------------------|--------------------------------------------|------------------------------------------------------------------------------------------------------------------------------------------------------------------------------------------------------------------------------------------------------------------------------|----------------------------|----------------------------------------------------------------------------|---------------|--|--|--|--|--|
| Heating:                   | Baseboard,Boiler,Central,In Floor,N        | atural Gas                                                                                                                                                                                                                                                                   | Cement Fiber Board, Stor   | Cement Fiber Board,Stone,Wood Frame                                        |               |  |  |  |  |  |
| Sewer:                     |                                            |                                                                                                                                                                                                                                                                              | Flooring:                  |                                                                            |               |  |  |  |  |  |
| Ext Feat:                  | Balcony,BBQ gas line,Courtyard,Lig         | hting,Rain                                                                                                                                                                                                                                                                   | Carpet, Ceramic Tile, Harc | Carpet, Ceramic Tile, Hardwood<br>Water Source:<br>Fnd/Bsmt:<br>Slab, Wood |               |  |  |  |  |  |
|                            | Gutters,Storage                            | -                                                                                                                                                                                                                                                                            | Water Source:              |                                                                            |               |  |  |  |  |  |
|                            | -                                          |                                                                                                                                                                                                                                                                              | Fnd/Bsmt:                  |                                                                            |               |  |  |  |  |  |
|                            |                                            |                                                                                                                                                                                                                                                                              | Slab,Wood                  |                                                                            |               |  |  |  |  |  |
| Kitchen Appl:<br>Int Feat: | <b>-</b> ·                                 | Bar Fridge,Central Air Conditioner,Dishwasher,Electric Stove,Garage Control(s),Microwave,Refrigerator,Window Coverings<br>Bathroom Rough-in,Bookcases,Breakfast Bar,Built-in Features,Closet Organizers,Granite Counters,High Ceilings,Kitchen Island,Pantry,Storage,Vaulted |                            |                                                                            |               |  |  |  |  |  |
|                            | Ceiling(s),Vinyl Windows,Walk-In Closet(s) |                                                                                                                                                                                                                                                                              |                            |                                                                            |               |  |  |  |  |  |
| Jtilities:                 |                                            |                                                                                                                                                                                                                                                                              |                            |                                                                            |               |  |  |  |  |  |
|                            |                                            |                                                                                                                                                                                                                                                                              | Room Information           |                                                                            |               |  |  |  |  |  |
| Room                       | Level                                      | <u>Dimensions</u>                                                                                                                                                                                                                                                            | Room                       | Level                                                                      | Dimensions    |  |  |  |  |  |
| Living Room                | Main                                       | 18`3" x 16`7"                                                                                                                                                                                                                                                                | Kitchen                    | Main                                                                       | 14`7" x 11`0" |  |  |  |  |  |
| Pantry                     | Main                                       | 5`8" x 4`8"                                                                                                                                                                                                                                                                  | Dining Room                | Main                                                                       | 10`6" x 9`6"  |  |  |  |  |  |
| Bedroom - Prim             | ary Main                                   | 17`7" x 12`2"                                                                                                                                                                                                                                                                | 4pc Ensuite bath           | Main                                                                       |               |  |  |  |  |  |
| Sunroom/Solari             | um Main                                    | 37`5" x 6`6"                                                                                                                                                                                                                                                                 | Foyer                      | Main                                                                       | 10`11" x 9`0" |  |  |  |  |  |
| Laundry                    | Main                                       | 10`5" x 7`10"                                                                                                                                                                                                                                                                | Library                    | Upper                                                                      | 9`0" x 4`8"   |  |  |  |  |  |
| Bedroom - Prim             | ary Upper                                  | 15`5" x 14`1"                                                                                                                                                                                                                                                                | 3pc Ensuite bath           | Upper                                                                      |               |  |  |  |  |  |
|                            | University                                 | 13`3" x 10`2"                                                                                                                                                                                                                                                                |                            |                                                                            |               |  |  |  |  |  |
| Bedroom                    | Upper                                      | 13 3 × 10 2                                                                                                                                                                                                                                                                  |                            |                                                                            |               |  |  |  |  |  |