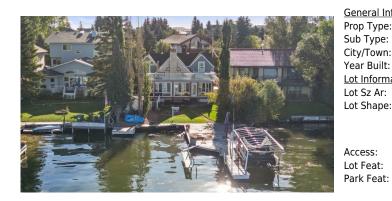

## 765 EAST CHESTERMERE Drive, Chestermere T1X 1A6

| MLS®#:  | A2167661 | Area:   | East Chestermere | Listing          | 09/23/24 | List Price: <b>\$1,389,000</b> |
|---------|----------|---------|------------------|------------------|----------|--------------------------------|
| Status: | Active   | County: | Chestermere      | Date:<br>Change: | None     | Association: Fort McMurray     |

| ral Information  |                                                                                             |                   |           | DOM        |                   |  |
|------------------|---------------------------------------------------------------------------------------------|-------------------|-----------|------------|-------------------|--|
| Туре:            | Residential                                                                                 |                   |           | 5          |                   |  |
| ype:             | Detached                                                                                    |                   |           | Layout     |                   |  |
| own:             | Chestermere                                                                                 | Finished Floor Ar | <u>ea</u> | Beds:      | 3 (3 )            |  |
| Built:           | 1990                                                                                        | Abv Sqft:         | 2,391     | Baths:     | 2.0 (2 0)         |  |
| <u>formation</u> |                                                                                             | Low Sqft:         |           | Style:     | 1 and Half Storey |  |
| z Ar:            | 9,980 sqft                                                                                  | Ttl Sqft:         | 2,391     |            |                   |  |
| nape:            |                                                                                             |                   |           | Parking    |                   |  |
|                  |                                                                                             |                   |           | Ttl Park:  | 9                 |  |
|                  |                                                                                             |                   |           | Garage Sz: | 2                 |  |
| ss:              |                                                                                             |                   |           | 5          |                   |  |
| eat:             | Lake,No Neighbours Behind,Landscaped,Many Trees,Pie Shaped Lot,Sloped Down,Views,Waterfront |                   |           |            |                   |  |
| eat:             | Double Garage Detached, Garage Faces Front, Oversized                                       |                   |           |            |                   |  |

| Title:<br><b>Fee Simple</b><br>Legal Desc:      | Zoning:<br>Residential Lakeshore<br>1013491<br>Remarks                                                                                                                                                                                                                                                                                                                                                                                                                                                                                                                                                                                                                                                                                                                                                                                                                                                                                                                                                                                                                                                                                                                                                                                                                                                                                                                                                                                                                                                                                                                                                                                                                                                                                                                                                                                                                                                                                                                                                                                                                                                                         |
|-------------------------------------------------|--------------------------------------------------------------------------------------------------------------------------------------------------------------------------------------------------------------------------------------------------------------------------------------------------------------------------------------------------------------------------------------------------------------------------------------------------------------------------------------------------------------------------------------------------------------------------------------------------------------------------------------------------------------------------------------------------------------------------------------------------------------------------------------------------------------------------------------------------------------------------------------------------------------------------------------------------------------------------------------------------------------------------------------------------------------------------------------------------------------------------------------------------------------------------------------------------------------------------------------------------------------------------------------------------------------------------------------------------------------------------------------------------------------------------------------------------------------------------------------------------------------------------------------------------------------------------------------------------------------------------------------------------------------------------------------------------------------------------------------------------------------------------------------------------------------------------------------------------------------------------------------------------------------------------------------------------------------------------------------------------------------------------------------------------------------------------------------------------------------------------------|
| Pub Rmks:<br>Inclusions:<br>Property Listed By: | Discover Estate Lakeside Living with all the best at your doorstep! Water sky anyone? 2300+ square feet of indoor and outdoor living space with a lake in your backyard. Act fast, Move in, Have fun! PREMIER CHESTERMERE LAKE LOCATION on the EAST SIDE - MOUNTAIN VIEWS, EVENING SUNSETS, and RESORT COTTAGE LIFESTYLE LIVING. Enjoy this home's quality finishing and prized wealth in a quiet private yard with a west-facing lake exposure. It is a family-approved location with a backyard to relax and unwind—a private dock for two boats. The owners have lovingly maintained this fully finished two-story split with an extensive list of luxury upgrades and updates. This bright open design features 1620 sf on the main floor with high 18' ceilings, a central family room with a stone-faced fireplace, and all overlooking the kitchen/dining room. Main floor living also includes an open foyer, study area, 37' wide sunroom with a gas fireplace, sizeable primary bedroom suite, kitchen, mud room & laundry area. This fantastic space offers a CHEF's remodeled dream kitchen with tall custom cabinetry and doors, modern granite counters, modern stainless steel appliances, a dramatic central island with an undermount prep sink, and a large corner pantry. The upper primary bedroom retreat features more views, a walk-in closet with organizers & a large modern spa-like owner's suite featuring granite top vanities, and a separate tiled shower with 10-mil glass. The upper level includes another bedroom with a Murphy wall bed, a private door to the upper deck with 240SF more entertaining room, and west views of the lake. Other upgrades include outdoor glass railing, A/C, two detached oversized 27'x11' garages with more storage, and one with a central on the lakeside with a pathway to your private dock, cement fiber board exterior, stone detail, cedar shake roofing, and mature landscaping. You are living at its best with nature, community, and navigable water at your doorsteps. Take advantage of this sought-after lake community just 10 mins east o |