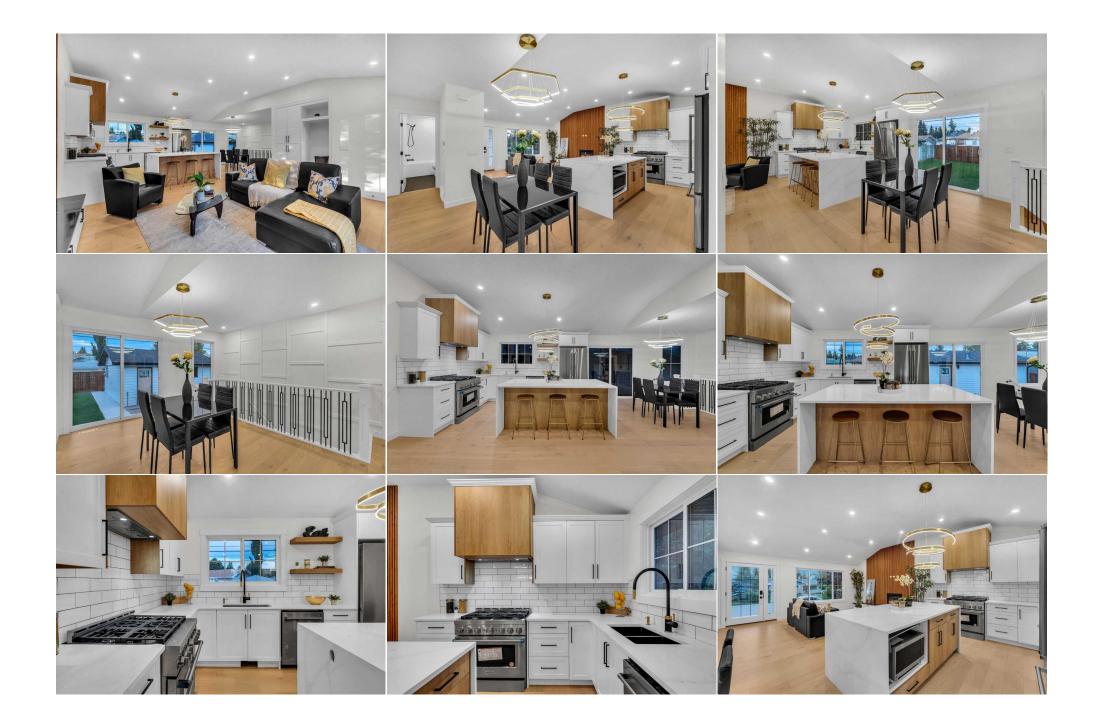

| Kitchenette<br>Bedroom<br>Game Room             | Basement<br>Basement<br>Basement                                                                                                                                                                                                                                                                                                                                                         | 3`10" x 11`7"<br>9`9" x 10`3"<br>24`1" x 19`3"                                                                                                                                                                                                                                                                                                                                                                                                                                                                                                                                                                                   | Bedroom<br>Laundry                                                                                                                                                                                                                                                                                                                                                                                                                                                                                                             | Basement<br>Basement                                                                                                                                                                                                                                                                                                                                                                                                                                                                                                                                                                              | 12`8" x 10`4"<br>6`3" x 5`5"                                                                                                                                                                                                                                                                                                                                                                                                                                                                                                                                                                                                                                                                                                                                                                     |
|-------------------------------------------------|------------------------------------------------------------------------------------------------------------------------------------------------------------------------------------------------------------------------------------------------------------------------------------------------------------------------------------------------------------------------------------------|----------------------------------------------------------------------------------------------------------------------------------------------------------------------------------------------------------------------------------------------------------------------------------------------------------------------------------------------------------------------------------------------------------------------------------------------------------------------------------------------------------------------------------------------------------------------------------------------------------------------------------|--------------------------------------------------------------------------------------------------------------------------------------------------------------------------------------------------------------------------------------------------------------------------------------------------------------------------------------------------------------------------------------------------------------------------------------------------------------------------------------------------------------------------------|---------------------------------------------------------------------------------------------------------------------------------------------------------------------------------------------------------------------------------------------------------------------------------------------------------------------------------------------------------------------------------------------------------------------------------------------------------------------------------------------------------------------------------------------------------------------------------------------------|--------------------------------------------------------------------------------------------------------------------------------------------------------------------------------------------------------------------------------------------------------------------------------------------------------------------------------------------------------------------------------------------------------------------------------------------------------------------------------------------------------------------------------------------------------------------------------------------------------------------------------------------------------------------------------------------------------------------------------------------------------------------------------------------------|
|                                                 |                                                                                                                                                                                                                                                                                                                                                                                          |                                                                                                                                                                                                                                                                                                                                                                                                                                                                                                                                                                                                                                  | Legal/Tax/Financial                                                                                                                                                                                                                                                                                                                                                                                                                                                                                                            |                                                                                                                                                                                                                                                                                                                                                                                                                                                                                                                                                                                                   |                                                                                                                                                                                                                                                                                                                                                                                                                                                                                                                                                                                                                                                                                                                                                                                                  |
| Title:<br><b>Fee Simple</b><br>Legal Desc:      | 734JK                                                                                                                                                                                                                                                                                                                                                                                    | Zoning:<br><b>R-C1</b>                                                                                                                                                                                                                                                                                                                                                                                                                                                                                                                                                                                                           | Remarks                                                                                                                                                                                                                                                                                                                                                                                                                                                                                                                        |                                                                                                                                                                                                                                                                                                                                                                                                                                                                                                                                                                                                   |                                                                                                                                                                                                                                                                                                                                                                                                                                                                                                                                                                                                                                                                                                                                                                                                  |
| Pub Rmks:<br>Inclusions:<br>Property Listed By: | Welcome to this fully<br>bedroom, 3-bathroom<br>functionality. Upon er<br>windows that flood th<br>gorgeous waterfall isl<br>dining room, highlight<br>space. The main floor<br>Attached is a beautifu<br>spa-like retreat. A sec<br>downstairs, the fully f<br>is enhanced by a wet<br>and a 3-piece bathroo<br>boasts an updated ex<br>Located in the vibrant<br>the Brentwood Train S | renovated detached bungalow, sit<br>home showcases a modern, neutri-<br>ntering, you're greeted by a stunn<br>e space with natural sunlight, cre-<br>and, stainless steel appliances, ar-<br>ted by a striking light fixture, pro-<br>is anchored by a luxurious primar<br>ally designed 5-piece ensuite, boas<br>cond bedroom and a well-appointe<br>finished basement offers even mo-<br>bar, complete with a wine rack, si<br>on add to the functionality of the l<br>terior and sits on a large lot, offer<br>t and family-friendly community of<br>Station, and the public library. Wit<br>nd of convenience and charm. Eas | tuated on a sprawling nearly 5<br>ral color palette, elegant finisl<br>ing living area complete with<br>ating a bright and welcoming<br>and ample cabinet storage, mak<br>vides a stylish setting for host<br>by bedroom, which includes a<br>sting floor-to-ceiling tiles, dua<br>d 4-piece bathroom complete<br>re living space, featuring a lar<br>nk, floating shelves, and a bar<br>lower level, along with a dedic<br>ing plenty of outdoor space. T<br>f Brentwood, this home is just<br>th shopping plazas, restaurant | 5,000 sq ft lot in the highly sought-<br>hings, and a thoughtfully designed<br>trendy wood slat wall panels, vault<br>atmosphere. The heart of the home<br>king it perfect for both casual famil<br>ing dinners, with large windows br<br>spacious walk-in closet equipped w<br>I sinks, a freestanding soaking tub<br>this level, offering comfort and con<br>ge rec room with a stylish feature<br>r fridge, making it perfect for enter<br>ated laundry room and utility room<br>he double detached garage provid<br>a short distance from the Universi<br>ts, medical clinics, and other amen | ar Garage   Contemporary Design   Large Lot<br>after community of Brentwood. This 4-<br>open-concept layout that blends style with<br>ted ceilings, a cozy fireplace, and large<br>e is the gourmet kitchen, featuring a<br>ly meals and entertaining. The adjacent<br>ringing in plenty of light throughout the<br>built-in shelving for optimal storage.<br>o, and a separate stand-up shower, offering a<br>nvenience for family or guests. Heading<br>wall and a second cozy fireplace. This space<br>rtaining. Two additional good-sized bedrooms<br>n for added convenience. Outside, the home<br>les secure parking and additional storage.<br>ity of Calgary, Foothills Hospital, Market Mall,<br>ities within walking distance, this home<br>levard makes commuting a breeze. This is a |