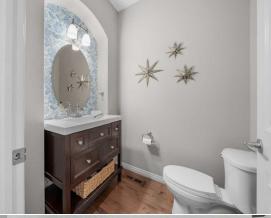

Utilities and Features

| Roof:<br>Heating:<br>Sewer:              | Asphalt Shingle<br>Forced Air,Natural Gas,See Remarks |                                                                                                                                                                                                                                                                    | · · · ·                                               | Construction:<br>See Remarks,Vinyl Siding<br>Flooring:<br>Carpet,Granite,Hardwood<br>Water Source:<br>Fnd/Bsmt:<br>Poured Concrete |                |  |  |  |  |  |
|------------------------------------------|-------------------------------------------------------|--------------------------------------------------------------------------------------------------------------------------------------------------------------------------------------------------------------------------------------------------------------------|-------------------------------------------------------|------------------------------------------------------------------------------------------------------------------------------------|----------------|--|--|--|--|--|
| Ext Feat:                                | BBQ gas line                                          |                                                                                                                                                                                                                                                                    | Carpet, Granite, Hardwo<br>Water Source:<br>Fnd/Bsmt: |                                                                                                                                    |                |  |  |  |  |  |
| Kitchen Appl:<br>Int Feat:<br>Utilities: |                                                       | Bar Fridge,Dishwasher,Electric Stove,Garage Control(s),Microwave,Range Hood,Refrigerator,Washer/Dryer,Window Coverings<br>Built-in Features,Central Vacuum,Closet Organizers,Granite Counters,Kitchen Island,Pantry,See Remarks,Wired for Data<br>Room Information |                                                       |                                                                                                                                    |                |  |  |  |  |  |
| Room                                     | Level                                                 | Dimensions                                                                                                                                                                                                                                                         | Room                                                  | Level                                                                                                                              | Dimensions     |  |  |  |  |  |
| Dining Room                              | Main                                                  | 17`4" x 7`5"                                                                                                                                                                                                                                                       | Kitchen                                               | Main                                                                                                                               | 17`4" x 15`4"  |  |  |  |  |  |
| Den                                      | Main                                                  | 9`9" x 12`1"                                                                                                                                                                                                                                                       | Living Room                                           | Main                                                                                                                               | 16`6" x 15`4"  |  |  |  |  |  |
| 2pc Bathroom                             | Main                                                  | 0`0" x 0`0"                                                                                                                                                                                                                                                        | 4pc Bathroom                                          | Second                                                                                                                             | 0`0" x 0`0"    |  |  |  |  |  |
| 5pc Ensuite bat                          | h Second                                              | 0`0" x 0`0"                                                                                                                                                                                                                                                        | Bedroom                                               | Second                                                                                                                             | 11`9" x 13`1"  |  |  |  |  |  |
| Bedroom                                  | Second                                                | 10`10" x 12`2"                                                                                                                                                                                                                                                     | Bonus Room                                            | Second                                                                                                                             | 15`10" x 15`4" |  |  |  |  |  |
| Bedroom - Prim                           | ary Second                                            | 13`5" x 15`8"                                                                                                                                                                                                                                                      | 3pc Bathroom                                          | Basement                                                                                                                           | 0`0" x 0`0"    |  |  |  |  |  |
| Bedroom                                  | Basement                                              | 12`5" x 11`8"                                                                                                                                                                                                                                                      | Family Room                                           | Basement                                                                                                                           | 20`4" x 20`1"  |  |  |  |  |  |