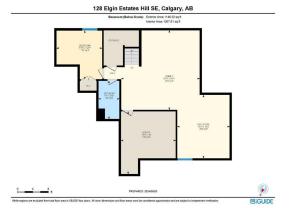

## 128 Elgin Estates Hill SE, Calgary, AB Main Floor Exterior Area 1242.99 sq ft Interior Area 1153.28 sq ft Excluded Area 587.97 sq ft 1547 x 100° 253 rg t ۲. NTCHEN 158"x 174" 220 sq 5 - 101840 107% 174\* 100 sed 0x8x58 29.279 515 xc8 €iGUIDE 0 <u>5 10</u> t PREPARED 2024/06/00 White regions a