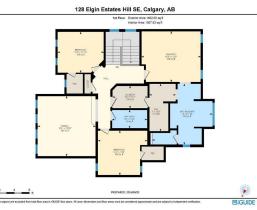

## 128 Elgin Estates Hill SE, Calgary, AB Main Floor Exterior Area 1242.99 sq ft Interior Area 1153.28 sq ft Excluded Area 587.97 sq ft 1547 x 100° 253 rg t ۲. NTCHEN 158"x 174" 220 sq 5 - 101840 107% 174\* 100 sed 0x8x58 29.279 515 xc8 €iGUIDE 0 <u>5 10</u> t PREPARED 2024/06/00 White regions a