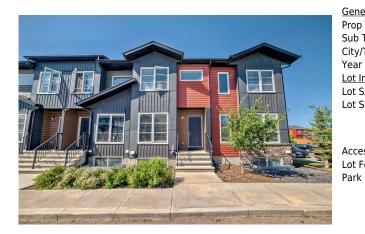

## 31 RED EMBERS Parade #315, Calgary T3N 1E9

| MLS®#:  | A2167681 | Area:   | Redstone | Listing<br>Date: | 09/20/24 | List Price: <b>\$469,900</b> |
|---------|----------|---------|----------|------------------|----------|------------------------------|
| Status: | Active   | County: | Calgary  | Change:          | None     | Association: Fort McMurray   |

| neral Informatio   | <u>n</u>       |                   |       | DOM           |           |
|--------------------|----------------|-------------------|-------|---------------|-----------|
| р Туре:            | Residential    |                   |       | 61            |           |
| туре:              | Row/Townhouse  | 1                 |       | <u>Layout</u> |           |
| //Town:            | Calgary        | Finished Floor Ar | ea    | Beds:         | 4 (2 2 )  |
| r Built:           | 2019           | Abv Sqft:         | 1,243 | Baths:        | 3.5 (3 1) |
| <b>Information</b> |                | Low Sqft:         |       | Style:        | 2 Storey  |
| Sz Ar:             | 1,009 sqft     | Ttl Sqft:         | 1,243 |               |           |
| Shape:             |                |                   |       | Parking       |           |
|                    |                |                   |       | Ttl Park:     | 1         |
|                    |                |                   |       | Garage Sz:    | -         |
| ess:               |                |                   |       | Galage 52.    |           |
| Feat:              | Back Lane,Back | Yard              |       |               |           |
| k Feat:            | Parking Pad    |                   |       |               |           |