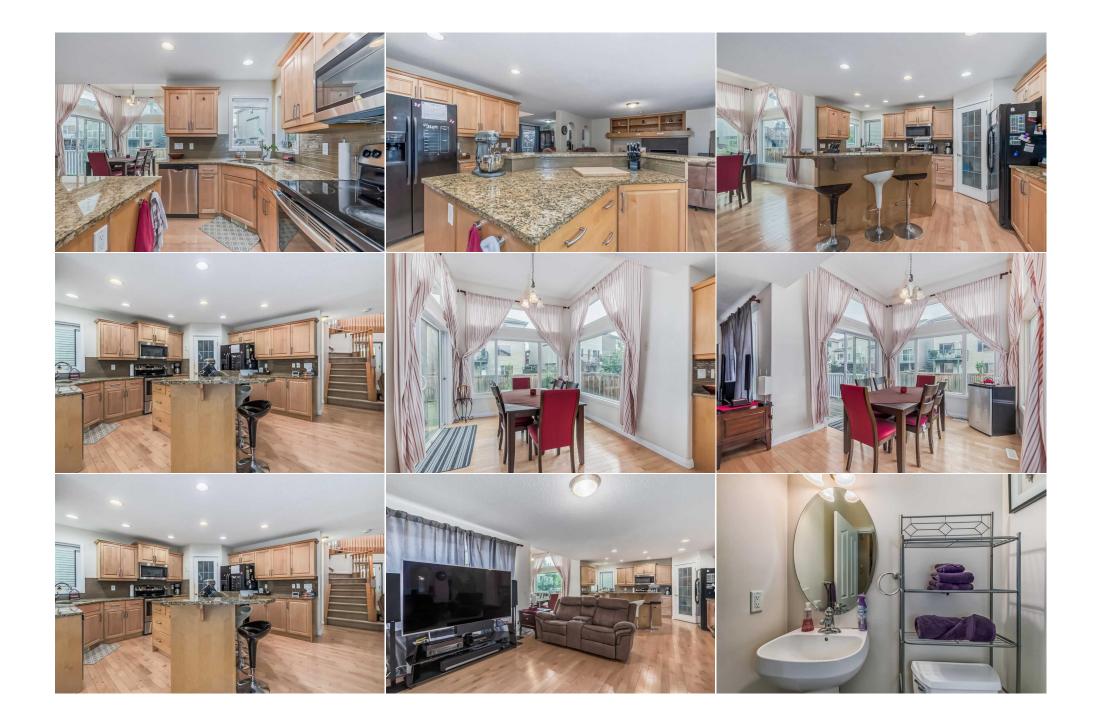

| Pantry<br>Laundry<br>Game Room<br>Furnace/Utility Room | Main<br>Main<br>Lower<br>Lower                                                                                                                                                                                                             | 4`0" x 4`0"<br>5`10" x 5`9"<br>27`9" x 15`0"<br>11`2" x 11`0"                                                                                                                                                                                                                                                                                                                                                                                                                                                                                                                                                                                                                                                                                                                                                                                                                                                                                                                                                                                                                                                                                                                                                                                                                                                                                                                                                                                                                                                                                                                                                                                                                                                                                                                                | 2pc Bathroom<br>Office<br>Storage<br>Legal/Tax/Financial | Main<br>Lower<br>Lower | 5`2" x 4`11"<br>12`10" x 10`11"<br>12`8" x 9`4" |  |  |  |
|--------------------------------------------------------|--------------------------------------------------------------------------------------------------------------------------------------------------------------------------------------------------------------------------------------------|----------------------------------------------------------------------------------------------------------------------------------------------------------------------------------------------------------------------------------------------------------------------------------------------------------------------------------------------------------------------------------------------------------------------------------------------------------------------------------------------------------------------------------------------------------------------------------------------------------------------------------------------------------------------------------------------------------------------------------------------------------------------------------------------------------------------------------------------------------------------------------------------------------------------------------------------------------------------------------------------------------------------------------------------------------------------------------------------------------------------------------------------------------------------------------------------------------------------------------------------------------------------------------------------------------------------------------------------------------------------------------------------------------------------------------------------------------------------------------------------------------------------------------------------------------------------------------------------------------------------------------------------------------------------------------------------------------------------------------------------------------------------------------------------|----------------------------------------------------------|------------------------|-------------------------------------------------|--|--|--|
|                                                        |                                                                                                                                                                                                                                            |                                                                                                                                                                                                                                                                                                                                                                                                                                                                                                                                                                                                                                                                                                                                                                                                                                                                                                                                                                                                                                                                                                                                                                                                                                                                                                                                                                                                                                                                                                                                                                                                                                                                                                                                                                                              |                                                          |                        |                                                 |  |  |  |
| Title:<br><b>Fee Simple</b><br>Legal Desc:             | 0513958                                                                                                                                                                                                                                    | Zoning:<br><b>R-1</b>                                                                                                                                                                                                                                                                                                                                                                                                                                                                                                                                                                                                                                                                                                                                                                                                                                                                                                                                                                                                                                                                                                                                                                                                                                                                                                                                                                                                                                                                                                                                                                                                                                                                                                                                                                        |                                                          |                        |                                                 |  |  |  |
| 5                                                      |                                                                                                                                                                                                                                            |                                                                                                                                                                                                                                                                                                                                                                                                                                                                                                                                                                                                                                                                                                                                                                                                                                                                                                                                                                                                                                                                                                                                                                                                                                                                                                                                                                                                                                                                                                                                                                                                                                                                                                                                                                                              | Remarks                                                  |                        |                                                 |  |  |  |
| Pub Rmks:<br>Inclusions:<br>Property Listed By:        | very friendly neighbou<br>Microwave Hood fan, N<br>IN closet. It is perfect f<br>First time on the mark<br>entertainment room w<br>allows for a spacious fa<br>extra size big windows<br>pantry. The master roo<br>terminal, grocery store | Welcome to 104 Panamount Manor! It is a rare opportunity !!! This sunny SOUTH FACING BACKYARD 2-story home is nestled on a quiet street in Panorama Hills with very friendly neighbours . New renovated first floor including NEW hardwood floor, NEW granite counters, NEW hardwood cabinet, NEW electric stove, new Microwave Hood fan, NEW dishwasher, new washer and NEW dryer. EASY AMENITY ACCESSABILITY. There are 4 AMPLE bedrooms on the SECOND floor with 3 WALK-IN closet. It is perfect fit the growing family with convenient access to the K-3 public school, as well as the walkable distance to the 4-9 public school, high school. First time on the market built by award winning JAYMAN BUILT Homes. The entry way with high ceiling and 2 big mirrors build-in closet greets, a gorgeous entertainment room with formal big window to your left, high-end hardwood floors that run throughout the main floor of this home . The open concept floor plan allows for a spacious family room with a fireplace, high ceiling nook with a designated formal dinning area, with plenty of natural light, and wonderful views from 3 extra size big windows, and a great sized kitchen that offers plenty of cabinet & counter space with granite counter tops, a two-tier kitchen island, and a walk-in pantry. The master room has a 4-piece ensuite with a large separate tub! This home is in a prime location with easy walkable access to all amenities such as bus terminal, grocery stores, T&T supermarket, public library, recreation center, hardware stores, landmark cinemas, Panorama Hills community center, and SO much more! Great accessibility to Stoney Trail, Deerfoot Trail, and a short drive to Cross Iron Mills and the Calgary International Airport. |                                                          |                        |                                                 |  |  |  |