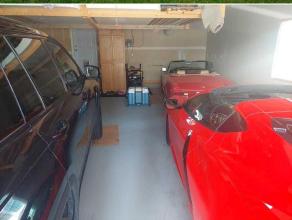

| ral Information |                     |                       |                    | DOM                    |                           |    |
|-----------------|---------------------|-----------------------|--------------------|------------------------|---------------------------|----|
| Type:           | Residential         |                       |                    | 15                     |                           |    |
| ype:            | Detached            |                       |                    | Layout                 |                           |    |
| Town:           | Rural Rocky View    | Finished Floor Are    | a                  | Beds:                  | 4 (13)                    |    |
|                 | County              | Abv Sqft:             | 1,771              | Baths:                 | 2.5 (2 1)                 |    |
| Built:          | 2001                | Low Sqft:             |                    | Style:                 | Bungalow                  |    |
| formation       |                     | Ttl Sqft:             | 1,771              |                        |                           |    |
| z Ar:           | 12,632 sqft         | ·                     |                    | <b>D</b>               |                           |    |
| hape:           | •                   |                       |                    | <u>Parking</u>         |                           |    |
| nupe.           |                     |                       |                    | Ttl Park:              | 6                         |    |
|                 |                     |                       |                    | Garage Sz:             | 3                         |    |
| SS:             |                     |                       |                    |                        |                           |    |
| eat:            | Backs on to Park/G  | reen Space,Creek/I    | River/Stream/Pond, | Cul-De-Sac,Dog Run Fen | ced In,Front              |    |
|                 | Yard,Lawn,Gentle S  | Sloping, Interior Lot | ,No Neighbours Bel | nind,Landscaped,Street | Lighting,On Golf Course,P | ie |
|                 | Shaped Lot, Private | ,See Remarks          |                    |                        |                           |    |
| Feat:           | Triple Garage Attac | ched                  |                    |                        |                           |    |