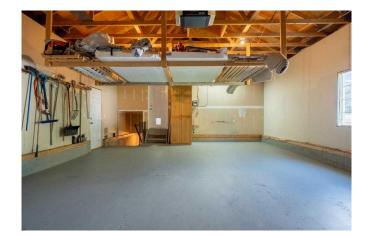

| ral Information |                     |                       |                    | DOM                    |                           |    |
|-----------------|---------------------|-----------------------|--------------------|------------------------|---------------------------|----|
| Type:           | Residential         |                       |                    | 15                     |                           |    |
| ype:            | Detached            |                       |                    | Layout                 |                           |    |
| Town:           | Rural Rocky View    | Finished Floor Are    | a                  | Beds:                  | 4 (13)                    |    |
|                 | County              | Abv Sqft:             | 1,771              | Baths:                 | 2.5 (2 1)                 |    |
| Built:          | 2001                | Low Sqft:             |                    | Style:                 | Bungalow                  |    |
| formation       |                     | Ttl Sqft:             | 1,771              |                        |                           |    |
| z Ar:           | 12,632 sqft         | ·                     |                    | <b>D</b>               |                           |    |
| hape:           | •                   |                       |                    | <u>Parking</u>         |                           |    |
| nupe.           |                     |                       |                    | Ttl Park:              | 6                         |    |
|                 |                     |                       |                    | Garage Sz:             | 3                         |    |
| SS:             |                     |                       |                    |                        |                           |    |
| eat:            | Backs on to Park/G  | reen Space,Creek/I    | River/Stream/Pond, | Cul-De-Sac,Dog Run Fen | ced In,Front              |    |
|                 | Yard,Lawn,Gentle S  | Sloping, Interior Lot | ,No Neighbours Bel | nind,Landscaped,Street | Lighting,On Golf Course,P | ie |
|                 | Shaped Lot, Private | ,See Remarks          |                    |                        |                           |    |
| Feat:           | Triple Garage Attac | ched                  |                    |                        |                           |    |