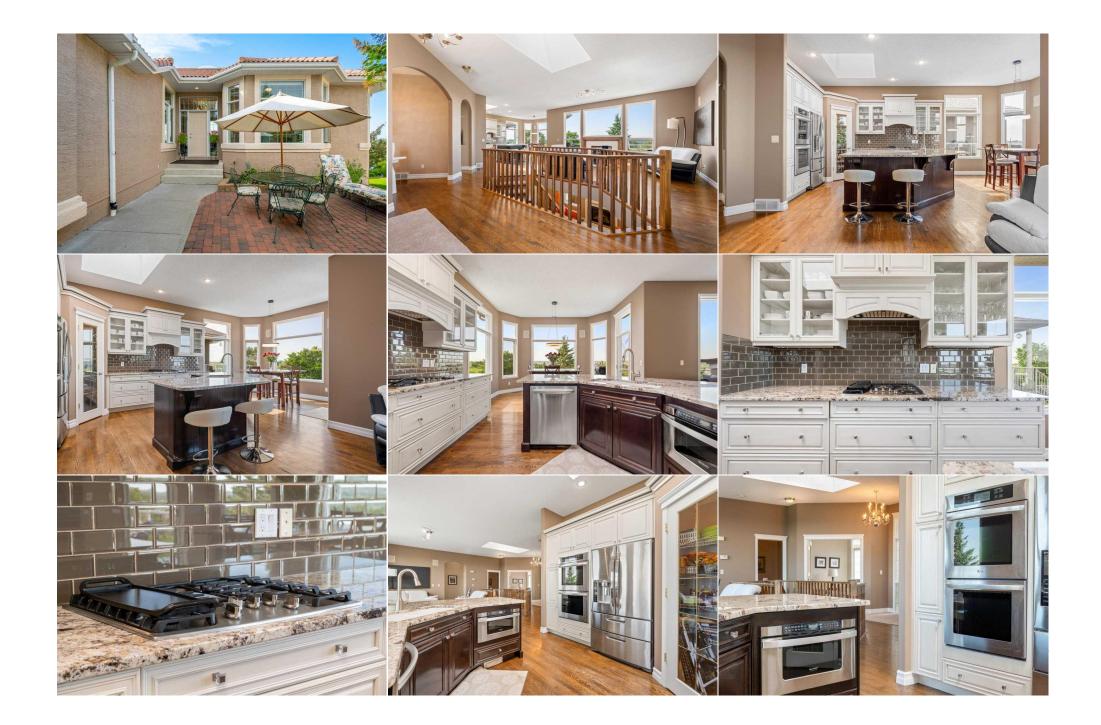

| Bedroom<br>Bedroom<br>Storage                   | Lower<br>Lower<br>Lower                                                                                                                                                                                                                                                                                                                                                                                                                                                                                                                                                                                                                                                                                                                                                                                                                                                                                                                                                                                                                                                                                                                                                                                                                                                                                                                                                                                                                                                                                                                                                                                                                                                                                                                                                                                                                                                                                                                                                                                                                                                                     | 16`11" x 12`10"<br>18`9" x 13`10"<br>28`7" x 19`1"               | Bedroom<br>4pc Bathroom | Lower<br>Lower        | 19`6" x 13`5" |  |
|-------------------------------------------------|---------------------------------------------------------------------------------------------------------------------------------------------------------------------------------------------------------------------------------------------------------------------------------------------------------------------------------------------------------------------------------------------------------------------------------------------------------------------------------------------------------------------------------------------------------------------------------------------------------------------------------------------------------------------------------------------------------------------------------------------------------------------------------------------------------------------------------------------------------------------------------------------------------------------------------------------------------------------------------------------------------------------------------------------------------------------------------------------------------------------------------------------------------------------------------------------------------------------------------------------------------------------------------------------------------------------------------------------------------------------------------------------------------------------------------------------------------------------------------------------------------------------------------------------------------------------------------------------------------------------------------------------------------------------------------------------------------------------------------------------------------------------------------------------------------------------------------------------------------------------------------------------------------------------------------------------------------------------------------------------------------------------------------------------------------------------------------------------|------------------------------------------------------------------|-------------------------|-----------------------|---------------|--|
| Storage                                         | Lower                                                                                                                                                                                                                                                                                                                                                                                                                                                                                                                                                                                                                                                                                                                                                                                                                                                                                                                                                                                                                                                                                                                                                                                                                                                                                                                                                                                                                                                                                                                                                                                                                                                                                                                                                                                                                                                                                                                                                                                                                                                                                       |                                                                  | Legal/Tax/Financial     |                       |               |  |
| Condo Fee:<br><b>\$600</b>                      |                                                                                                                                                                                                                                                                                                                                                                                                                                                                                                                                                                                                                                                                                                                                                                                                                                                                                                                                                                                                                                                                                                                                                                                                                                                                                                                                                                                                                                                                                                                                                                                                                                                                                                                                                                                                                                                                                                                                                                                                                                                                                             | Title:<br><b>Fee Simple</b><br>Fee Freq:<br><b>Semi-Annually</b> |                         | Zoning:<br>DC25, DC26 |               |  |
| Legal Desc:                                     | 9611742                                                                                                                                                                                                                                                                                                                                                                                                                                                                                                                                                                                                                                                                                                                                                                                                                                                                                                                                                                                                                                                                                                                                                                                                                                                                                                                                                                                                                                                                                                                                                                                                                                                                                                                                                                                                                                                                                                                                                                                                                                                                                     | ,                                                                | Remarks                 |                       |               |  |
| Pub Rmks:<br>Inclusions:<br>Property Listed By: | Remarks   bb Rmks: Wow! Wow! This incomparably located executive bungalow overlooks the 14th fairway of the prestigious Springbank Links Golf course and offer<br>the Bow River valley along with views of the majestic Rocky Mountains to the west. Exquisitely appointed and meticulously maintained this cust<br>bungalow offers a bright open floor plan with 10 foot ceilings, a luxurious chef's kitchen with dual wall ovens, gas countertop stove, built-in dra<br>corner pantry, large central island with entertainment bar, a bright sunny nook overlooking an expansive view deck with natural gas BBQ exten<br>great room with central gas fireplace and magnificent views, a large formal dining room, spacious front den and a huge primary bedroom with<br>elegantly updated 5 pc ensuite. The fully finished walkout level features a large family room with a 2nd gas fireplace, 3 other large bedrooms, c<br>easily be converted to a home gym, studio or entertainment room, another full bath, a massive storage area that boasts a 300 bottle wine coold<br>direct access from the garage via an internal stairwell, making moves in and out of the basement a breeze. This one of a kind property is exquis<br>with a variety of beds and perennials, boast a private, elegant front patio, another large patio with hot tub (included), and a secluded third low<br>chiminea firepit perfect for family gathering under the stars. Other features of this incomparable home include an oversized triple attached gar<br>tandem), additional parking for at least 3 or 4 more vehicles on the driveway, extensive use of sanded-on-site oak hardwood floors on the main<br>floor laundry with wash sink and granite counter-tops, dual skylights on the main, oversized windows providing a view from practically every ro<br>22x12 view deck with glass railings and spiral staircase to lower level, wired sound in the principal rooms on the main floor, durable long-life cit<br>basement with views from the family room and 2 large bedrooms, an abundance of |                                                                  |                         |                       |               |  |