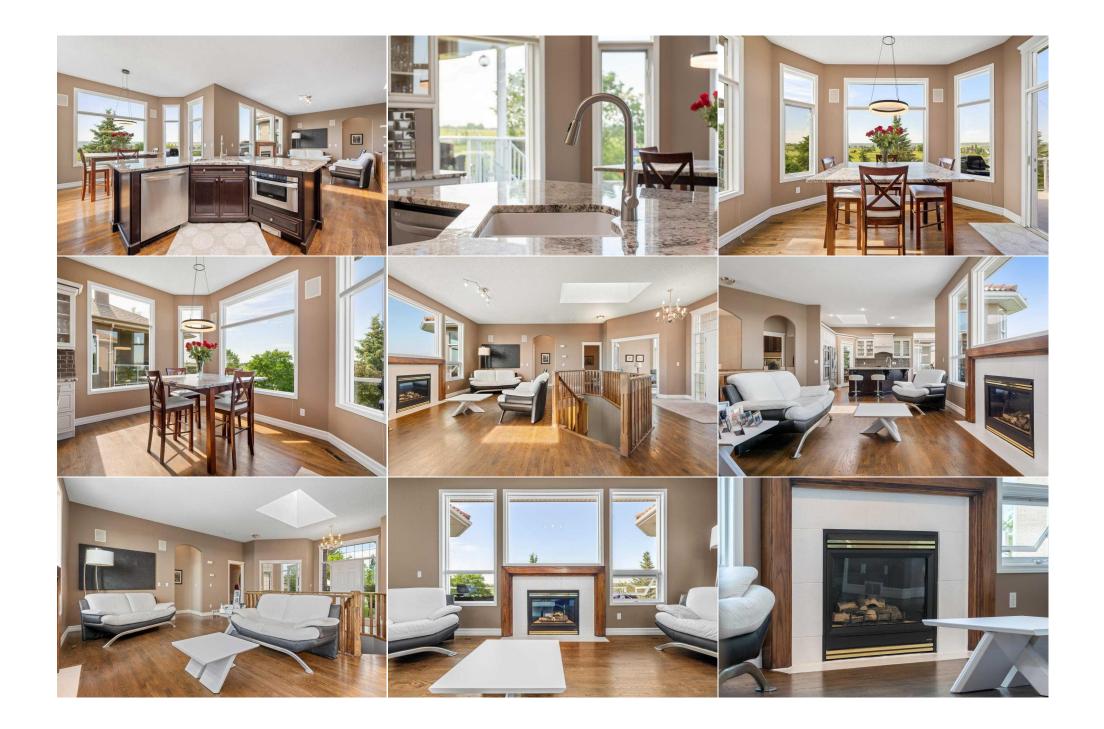

| Bedroom<br>Bedroom<br>Storage                   | Lower<br>Lower<br>Lower                                                                                                                                                                                                                                                                                                                                                                                                                                                                                                                                                                                                                                                                                                                                                                                                                                                                                                                                                                                                                                                                                                                                                                                                                                                                                                                                                                                                                                                                                                                                                                                                                                                                                                                                                                                                                                                                                                                                                                                                                                                                     | 16`11" x 12`10"<br>18`9" x 13`10"<br>28`7" x 19`1"               | Bedroom<br>4pc Bathroom | Lower<br>Lower        | 19`6" x 13`5" |  |
|-------------------------------------------------|---------------------------------------------------------------------------------------------------------------------------------------------------------------------------------------------------------------------------------------------------------------------------------------------------------------------------------------------------------------------------------------------------------------------------------------------------------------------------------------------------------------------------------------------------------------------------------------------------------------------------------------------------------------------------------------------------------------------------------------------------------------------------------------------------------------------------------------------------------------------------------------------------------------------------------------------------------------------------------------------------------------------------------------------------------------------------------------------------------------------------------------------------------------------------------------------------------------------------------------------------------------------------------------------------------------------------------------------------------------------------------------------------------------------------------------------------------------------------------------------------------------------------------------------------------------------------------------------------------------------------------------------------------------------------------------------------------------------------------------------------------------------------------------------------------------------------------------------------------------------------------------------------------------------------------------------------------------------------------------------------------------------------------------------------------------------------------------------|------------------------------------------------------------------|-------------------------|-----------------------|---------------|--|
| Storage                                         | Lower                                                                                                                                                                                                                                                                                                                                                                                                                                                                                                                                                                                                                                                                                                                                                                                                                                                                                                                                                                                                                                                                                                                                                                                                                                                                                                                                                                                                                                                                                                                                                                                                                                                                                                                                                                                                                                                                                                                                                                                                                                                                                       |                                                                  | Legal/Tax/Financial     |                       |               |  |
| Condo Fee:<br><b>\$600</b>                      |                                                                                                                                                                                                                                                                                                                                                                                                                                                                                                                                                                                                                                                                                                                                                                                                                                                                                                                                                                                                                                                                                                                                                                                                                                                                                                                                                                                                                                                                                                                                                                                                                                                                                                                                                                                                                                                                                                                                                                                                                                                                                             | Title:<br><b>Fee Simple</b><br>Fee Freq:<br><b>Semi-Annually</b> |                         | Zoning:<br>DC25, DC26 |               |  |
| Legal Desc:                                     | 9611742                                                                                                                                                                                                                                                                                                                                                                                                                                                                                                                                                                                                                                                                                                                                                                                                                                                                                                                                                                                                                                                                                                                                                                                                                                                                                                                                                                                                                                                                                                                                                                                                                                                                                                                                                                                                                                                                                                                                                                                                                                                                                     | ,                                                                | Remarks                 |                       |               |  |
| Pub Rmks:<br>Inclusions:<br>Property Listed By: | Remarks   bb Rmks: Wow! Wow! This incomparably located executive bungalow overlooks the 14th fairway of the prestigious Springbank Links Golf course and offer<br>the Bow River valley along with views of the majestic Rocky Mountains to the west. Exquisitely appointed and meticulously maintained this cust<br>bungalow offers a bright open floor plan with 10 foot ceilings, a luxurious chef's kitchen with dual wall ovens, gas countertop stove, built-in dra<br>corner pantry, large central island with entertainment bar, a bright sunny nook overlooking an expansive view deck with natural gas BBQ exten<br>great room with central gas fireplace and magnificent views, a large formal dining room, spacious front den and a huge primary bedroom with<br>elegantly updated 5 pc ensuite. The fully finished walkout level features a large family room with a 2nd gas fireplace, 3 other large bedrooms, c<br>easily be converted to a home gym, studio or entertainment room, another full bath, a massive storage area that boasts a 300 bottle wine coold<br>direct access from the garage via an internal stairwell, making moves in and out of the basement a breeze. This one of a kind property is exquis<br>with a variety of beds and perennials, boast a private, elegant front patio, another large patio with hot tub (included), and a secluded third low<br>chiminea firepit perfect for family gathering under the stars. Other features of this incomparable home include an oversized triple attached gar<br>tandem), additional parking for at least 3 or 4 more vehicles on the driveway, extensive use of sanded-on-site oak hardwood floors on the main<br>floor laundry with wash sink and granite counter-tops, dual skylights on the main, oversized windows providing a view from practically every ro<br>22x12 view deck with glass railings and spiral staircase to lower level, wired sound in the principal rooms on the main floor, durable long-life cit<br>basement with views from the family room and 2 large bedrooms, an abundance of |                                                                  |                         |                       |               |  |