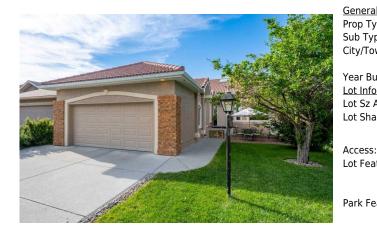

## 43 PALOMINO Boulevard, Rural Rocky View County T3Z 1B9

| MLS®#:  | A2167767 | Area:   | Springbank Links  | Listing          | 09/21/24       | List Price: <b>\$1,195,000</b> |
|---------|----------|---------|-------------------|------------------|----------------|--------------------------------|
| Status: | Active   | County: | Rocky View County | Date:<br>Change: | -\$75k, 03-Oct | Association: Fort McMurray     |

| ral Information |                     |                       |                    | DOM                    |                           |    |
|-----------------|---------------------|-----------------------|--------------------|------------------------|---------------------------|----|
| Type:           | Residential         |                       |                    | 15                     |                           |    |
| ype:            | Detached            |                       |                    | Layout                 |                           |    |
| Town:           | Rural Rocky View    | Finished Floor Are    | a                  | Beds:                  | 4 (13)                    |    |
|                 | County              | Abv Sqft:             | 1,771              | Baths:                 | 2.5 (2 1)                 |    |
| Built:          | 2001                | Low Sqft:             |                    | Style:                 | Bungalow                  |    |
| formation       |                     | Ttl Sqft:             | 1,771              |                        |                           |    |
| z Ar:           | 12,632 sqft         | ·                     |                    | <b>D</b>               |                           |    |
| hape:           | •                   |                       |                    | <u>Parking</u>         |                           |    |
| nupe.           |                     |                       |                    | Ttl Park:              | 6                         |    |
|                 |                     |                       |                    | Garage Sz:             | 3                         |    |
| SS:             |                     |                       |                    |                        |                           |    |
| eat:            | Backs on to Park/G  | reen Space,Creek/I    | River/Stream/Pond, | Cul-De-Sac,Dog Run Fen | ced In,Front              |    |
|                 | Yard,Lawn,Gentle S  | Sloping, Interior Lot | ,No Neighbours Bel | nind,Landscaped,Street | Lighting,On Golf Course,P | ie |
|                 | Shaped Lot, Private | ,See Remarks          |                    |                        |                           |    |
| Feat:           | Triple Garage Attac | ched                  |                    |                        |                           |    |

## Utilities and Features

| Roof:                                                            | Clay Tile                                                                                                                                                                                                                                  |                                                  | Construction:                                                     |                                |                                       |  |  |
|------------------------------------------------------------------|--------------------------------------------------------------------------------------------------------------------------------------------------------------------------------------------------------------------------------------------|--------------------------------------------------|-------------------------------------------------------------------|--------------------------------|---------------------------------------|--|--|
| Heating:                                                         | Forced Air                                                                                                                                                                                                                                 | Stucco,Wood Frame                                |                                                                   |                                |                                       |  |  |
| Sewer: Sewer                                                     |                                                                                                                                                                                                                                            |                                                  | Flooring:                                                         |                                |                                       |  |  |
| Ext Feat:                                                        | BBQ gas line,Dog Run,Garden,Priva                                                                                                                                                                                                          | te                                               | Carpet, Ceramic Tile, Hard                                        | Carpet, Ceramic Tile, Hardwood |                                       |  |  |
|                                                                  | Entrance, Private Yard, Rain Gutters,                                                                                                                                                                                                      |                                                  | Water Source:                                                     |                                |                                       |  |  |
|                                                                  | ,                                                                                                                                                                                                                                          |                                                  | Co-operative                                                      |                                |                                       |  |  |
|                                                                  |                                                                                                                                                                                                                                            |                                                  | Fnd/Bsmt:                                                         |                                |                                       |  |  |
|                                                                  |                                                                                                                                                                                                                                            |                                                  | Poured Concrete                                                   |                                |                                       |  |  |
| Kitchen Appl:                                                    | Dishwasher Double                                                                                                                                                                                                                          | Oven Electric Pange Garage Control(              |                                                                   | we Pange Hood Pefrigerat       | or Window Coverings Wine Pefrigerator |  |  |
|                                                                  |                                                                                                                                                                                                                                            |                                                  |                                                                   |                                |                                       |  |  |
| Int Feat:                                                        | Breakfast Bar,Central Vacuum,Chandelier,Double Vanity,Granite Counters,High Ceilings,Kitchen Island,No Smoking Home,Open Floorplan,Pantry,See<br>Remarks,Separate Entrance,Skylight(s),Soaking Tub,Storage,Vinyl Windows,Walk-In Closet(s) |                                                  |                                                                   |                                |                                       |  |  |
|                                                                  | Remarks,Separate                                                                                                                                                                                                                           | entrance,Skylight(s),Soaking lub,Sto             | rage, vinyi windows, walk-in Closet                               | S)                             |                                       |  |  |
| Utilities:                                                       |                                                                                                                                                                                                                                            |                                                  |                                                                   |                                |                                       |  |  |
|                                                                  |                                                                                                                                                                                                                                            |                                                  | <b>.</b>                                                          |                                |                                       |  |  |
|                                                                  |                                                                                                                                                                                                                                            |                                                  | Room Information                                                  |                                |                                       |  |  |
| Room                                                             | Level                                                                                                                                                                                                                                      | Dimensions                                       | Room Information                                                  | Level                          | Dimensions                            |  |  |
|                                                                  | <u>Level</u><br>Main                                                                                                                                                                                                                       | Dimensions<br>13`6" x 13`10"                     |                                                                   | <u>Level</u><br>Main           | Dimensions<br>13`6" x 8`8"            |  |  |
| Kitchen                                                          | Main                                                                                                                                                                                                                                       |                                                  | <u>Room</u><br>Breakfast Nook                                     | Main                           | 13`6" x 8`8"                          |  |  |
| Kitchen<br>Living Room                                           | Main<br>Main                                                                                                                                                                                                                               | 13`6" x 13`10"<br>21`9" x 11`9"                  | <u>Room</u><br>Breakfast Nook<br>Dining Room                      | Main<br>Main                   | 13`6" x 8`8"<br>14`8" x 12`11"        |  |  |
| Kitchen<br>Living Room<br>Den                                    | Main<br>Main<br>Main                                                                                                                                                                                                                       | 13`6" x 13`10"<br>21`9" x 11`9"<br>12`3" x 12`1" | <u>Room</u><br>Breakfast Nook<br>Dining Room<br>Bedroom - Primary | Main<br>Main<br>Main           | 13`6" x 8`8"                          |  |  |
| Room<br>Kitchen<br>Living Room<br>Den<br>Laundry<br>2pc Bathroom | Main<br>Main<br>Main<br>Main                                                                                                                                                                                                               | 13`6" x 13`10"<br>21`9" x 11`9"                  | <u>Room</u><br>Breakfast Nook<br>Dining Room                      | Main<br>Main                   | 13`6" x 8`8"<br>14`8" x 12`11"        |  |  |