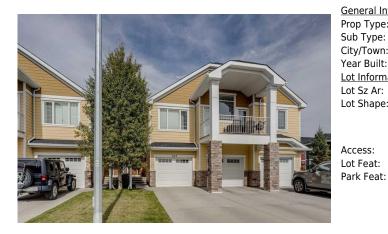

## 2400 RAVENSWOOD View #403, Airdrie T4A 0V7

| MLS®#:  | A2167797 | Area:   | Ravenswood | Listing          | 09/22/24       | List Price: <b>\$489,500</b> |
|---------|----------|---------|------------|------------------|----------------|------------------------------|
| Status: | Active   | County: | Airdrie    | Date:<br>Change: | -\$10k, 14-Oct | Association: Fort McMurray   |

| neral Information    | <u>1</u>                                                                  |                   |           | DOM           |           |  |
|----------------------|---------------------------------------------------------------------------|-------------------|-----------|---------------|-----------|--|
| ор Туре:             | Residential                                                               |                   |           | 61            |           |  |
| b Type:              | Row/Townhouse                                                             |                   |           | <u>Layout</u> |           |  |
| y/Town:              | Airdrie                                                                   | Finished Floor Ar | <u>ea</u> | Beds:         | 2 (2 )    |  |
| ar Built:            | 2015                                                                      | Abv Sqft:         | 1,243     | Baths:        | 2.5 (2 1) |  |
| <u>t Information</u> |                                                                           | Low Sqft:         |           | Style:        | 2 Storey  |  |
| t Sz Ar:             | 1,969 sqft                                                                | Ttl Sqft:         | 1,243     |               |           |  |
| t Shape:             |                                                                           |                   |           | Parking       |           |  |
|                      |                                                                           |                   |           | Ttl Park:     | 2         |  |
|                      |                                                                           |                   |           | Garage Sz:    | 1         |  |
| cess:                |                                                                           |                   |           |               |           |  |
| t Feat:<br>rk Feat:  | Back Yard,Front Yard,Landscaped,Street Lighting<br>Single Garage Attached |                   |           |               |           |  |