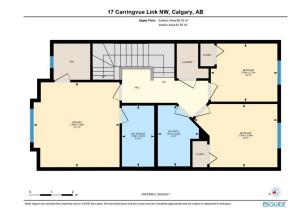

| al Informatior |                                    |           |       | DOM           |           |
|----------------|------------------------------------|-----------|-------|---------------|-----------|
| ype:           | Residential                        |           |       | 25            |           |
| /pe:           | Row/Townhouse                      | 1         |       | <u>Layout</u> |           |
| own:           | Calgary <u>Finished Floor Area</u> |           | Beds: | 4(31)         |           |
| uilt:          | 2019                               | Abv Sqft: | 1,456 | Baths:        | 2.5 (2 1) |
| ormation       |                                    | Low Sqft: |       | Style:        | 2 Storey  |
| Ar:            | 2,195 sqft                         | Ttl Sqft: | 1,456 |               |           |
| ape:           |                                    |           |       | Parking       |           |
|                |                                    |           |       | Ttl Park:     | 2         |
|                |                                    |           |       | Garage Sz:    | 2         |
| 5:             |                                    |           |       |               |           |
| at:            | Back Lane,Level                    |           |       |               |           |
| eat:           | Double Garage                      | Detached  |       |               |           |

Utilities and Features

| Roof:<br>Heating:<br>Sewer:<br>Ext Feat: | Asphalt<br>Forced Air<br>None |                                                                                   | Construction:<br>Vinyl Siding,Wood Frame<br>Flooring:<br>Carpet,Ceramic Tile,Laminate<br>Water Source:<br>Fnd/Bsmt:<br>Poured Concrete |                      |          |                 |  |  |  |
|------------------------------------------|-------------------------------|-----------------------------------------------------------------------------------|----------------------------------------------------------------------------------------------------------------------------------------|----------------------|----------|-----------------|--|--|--|
| Kitchen Appl:                            |                               | Dishwasher,Dryer,Microwave Hood Fan,Refrigerator,Stove(s),Washer,Window Coverings |                                                                                                                                        |                      |          |                 |  |  |  |
| Int Feat:<br>Utilities:                  |                               | Built-in Features                                                                 |                                                                                                                                        |                      |          |                 |  |  |  |
|                                          |                               |                                                                                   |                                                                                                                                        | Room Information     |          |                 |  |  |  |
| Room                                     |                               | Level                                                                             | <u>Dimensions</u>                                                                                                                      | Room                 | Level    | Dimensions      |  |  |  |
| 2pc Bathroom                             |                               | Main                                                                              | 5`2" x 5`2"                                                                                                                            | Dining Room          | Main     | 13`4" x 9`1"    |  |  |  |
| Kitchen                                  |                               | Main                                                                              | 12`7" x 10`6"                                                                                                                          | Dining Room          | Main     | 13`6" x 17`4"   |  |  |  |
| 3pc Ensuite bath                         |                               | Second                                                                            | 9`4" x 4`11"                                                                                                                           | 4pc Bathroom         | Second   | 9`4" x 6`3"     |  |  |  |
| Bedroom                                  |                               | Second                                                                            | 9`8" x 12`8"                                                                                                                           | Bedroom              | Second   | 8`10" x 10`2"   |  |  |  |
| Bedroom - Primary                        |                               | Second                                                                            | 12`11" x 13`1"                                                                                                                         | Bedroom              | Basement | 11`11" x 13`11" |  |  |  |
| Game Room                                |                               | Basement                                                                          | 18`5" x 16`2"                                                                                                                          | Furnace/Utility Room | Basement | 8`1" x 16`3"    |  |  |  |
| Other                                    |                               | Basement                                                                          | 8`3" x 4`11"                                                                                                                           |                      |          |                 |  |  |  |