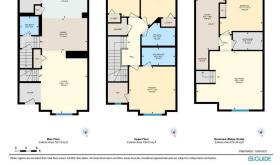

| al Informatior |                                    |           |       | DOM           |           |
|----------------|------------------------------------|-----------|-------|---------------|-----------|
| ype:           | Residential                        |           |       | 25            |           |
| /pe:           | Row/Townhouse                      | 1         |       | <u>Layout</u> |           |
| own:           | Calgary <u>Finished Floor Area</u> |           | Beds: | 4(31)         |           |
| uilt:          | 2019                               | Abv Sqft: | 1,456 | Baths:        | 2.5 (2 1) |
| ormation       |                                    | Low Sqft: |       | Style:        | 2 Storey  |
| Ar:            | 2,195 sqft                         | Ttl Sqft: | 1,456 |               |           |
| ape:           |                                    |           |       | Parking       |           |
|                |                                    |           |       | Ttl Park:     | 2         |
|                |                                    |           |       | Garage Sz:    | 2         |
| 5:             |                                    |           |       |               |           |
| at:            | Back Lane,Level                    |           |       |               |           |
| eat:           | Double Garage                      | Detached  |       |               |           |

Utilities and Features

| Roof:<br>Heating:<br>Sewer:<br>Ext Feat: | Asphalt<br>Forced Air<br>None |                                                                                   | Construction:<br>Vinyl Siding,Wood Frame<br>Flooring:<br>Carpet,Ceramic Tile,Laminate<br>Water Source:<br>Fnd/Bsmt:<br>Poured Concrete |                      |          |                 |  |  |  |
|------------------------------------------|-------------------------------|-----------------------------------------------------------------------------------|----------------------------------------------------------------------------------------------------------------------------------------|----------------------|----------|-----------------|--|--|--|
| Kitchen Appl:                            |                               | Dishwasher,Dryer,Microwave Hood Fan,Refrigerator,Stove(s),Washer,Window Coverings |                                                                                                                                        |                      |          |                 |  |  |  |
| Int Feat:<br>Utilities:                  |                               | Built-in Features                                                                 |                                                                                                                                        |                      |          |                 |  |  |  |
|                                          |                               |                                                                                   |                                                                                                                                        | Room Information     |          |                 |  |  |  |
| Room                                     |                               | Level                                                                             | <u>Dimensions</u>                                                                                                                      | Room                 | Level    | Dimensions      |  |  |  |
| 2pc Bathroom                             |                               | Main                                                                              | 5`2" x 5`2"                                                                                                                            | Dining Room          | Main     | 13`4" x 9`1"    |  |  |  |
| Kitchen                                  |                               | Main                                                                              | 12`7" x 10`6"                                                                                                                          | Dining Room          | Main     | 13`6" x 17`4"   |  |  |  |
| 3pc Ensuite bath                         |                               | Second                                                                            | 9`4" x 4`11"                                                                                                                           | 4pc Bathroom         | Second   | 9`4" x 6`3"     |  |  |  |
| Bedroom                                  |                               | Second                                                                            | 9`8" x 12`8"                                                                                                                           | Bedroom              | Second   | 8`10" x 10`2"   |  |  |  |
| Bedroom - Primary                        |                               | Second                                                                            | 12`11" x 13`1"                                                                                                                         | Bedroom              | Basement | 11`11" x 13`11" |  |  |  |
| Game Room                                |                               | Basement                                                                          | 18`5" x 16`2"                                                                                                                          | Furnace/Utility Room | Basement | 8`1" x 16`3"    |  |  |  |
| Other                                    |                               | Basement                                                                          | 8`3" x 4`11"                                                                                                                           |                      |          |                 |  |  |  |