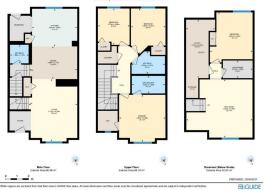

| al Informatior |                                    |           |       | DOM           |           |
|----------------|------------------------------------|-----------|-------|---------------|-----------|
| ype:           | Residential                        |           |       | 25            |           |
| /pe:           | Row/Townhouse                      | 1         |       | <u>Layout</u> |           |
| own:           | Calgary <u>Finished Floor Area</u> |           | Beds: | 4(31)         |           |
| uilt:          | 2019                               | Abv Sqft: | 1,456 | Baths:        | 2.5 (2 1) |
| ormation       |                                    | Low Sqft: |       | Style:        | 2 Storey  |
| Ar:            | 2,195 sqft                         | Ttl Sqft: | 1,456 |               |           |
| ape:           |                                    |           |       | Parking       |           |
|                |                                    |           |       | Ttl Park:     | 2         |
|                |                                    |           |       | Garage Sz:    | 2         |
| 5:             |                                    |           |       |               |           |
| at:            | Back Lane,Level                    |           |       |               |           |
| eat:           | Double Garage                      | Detached  |       |               |           |

Utilities and Features

| Roof:<br>Heating:<br>Sewer:<br>Ext Feat: | Asphalt<br>Forced Air<br>None |                                                                                   | Construction:<br>Vinyl Siding,Wood Frame<br>Flooring:<br>Carpet,Ceramic Tile,Laminate<br>Water Source:<br>Fnd/Bsmt:<br>Poured Concrete |                      |          |                 |  |  |  |
|------------------------------------------|-------------------------------|-----------------------------------------------------------------------------------|----------------------------------------------------------------------------------------------------------------------------------------|----------------------|----------|-----------------|--|--|--|
| Kitchen Appl:                            |                               | Dishwasher,Dryer,Microwave Hood Fan,Refrigerator,Stove(s),Washer,Window Coverings |                                                                                                                                        |                      |          |                 |  |  |  |
| Int Feat:<br>Utilities:                  |                               | Built-in Features                                                                 |                                                                                                                                        |                      |          |                 |  |  |  |
|                                          |                               |                                                                                   |                                                                                                                                        | Room Information     |          |                 |  |  |  |
| Room                                     |                               | Level                                                                             | <u>Dimensions</u>                                                                                                                      | Room                 | Level    | Dimensions      |  |  |  |
| 2pc Bathroom                             |                               | Main                                                                              | 5`2" x 5`2"                                                                                                                            | Dining Room          | Main     | 13`4" x 9`1"    |  |  |  |
| Kitchen                                  |                               | Main                                                                              | 12`7" x 10`6"                                                                                                                          | Dining Room          | Main     | 13`6" x 17`4"   |  |  |  |
| 3pc Ensuite bath                         |                               | Second                                                                            | 9`4" x 4`11"                                                                                                                           | 4pc Bathroom         | Second   | 9`4" x 6`3"     |  |  |  |
| Bedroom                                  |                               | Second                                                                            | 9`8" x 12`8"                                                                                                                           | Bedroom              | Second   | 8`10" x 10`2"   |  |  |  |
| Bedroom - Primary                        |                               | Second                                                                            | 12`11" x 13`1"                                                                                                                         | Bedroom              | Basement | 11`11" x 13`11" |  |  |  |
| Game Room                                |                               | Basement                                                                          | 18`5" x 16`2"                                                                                                                          | Furnace/Utility Room | Basement | 8`1" x 16`3"    |  |  |  |
| Other                                    |                               | Basement                                                                          | 8`3" x 4`11"                                                                                                                           |                      |          |                 |  |  |  |