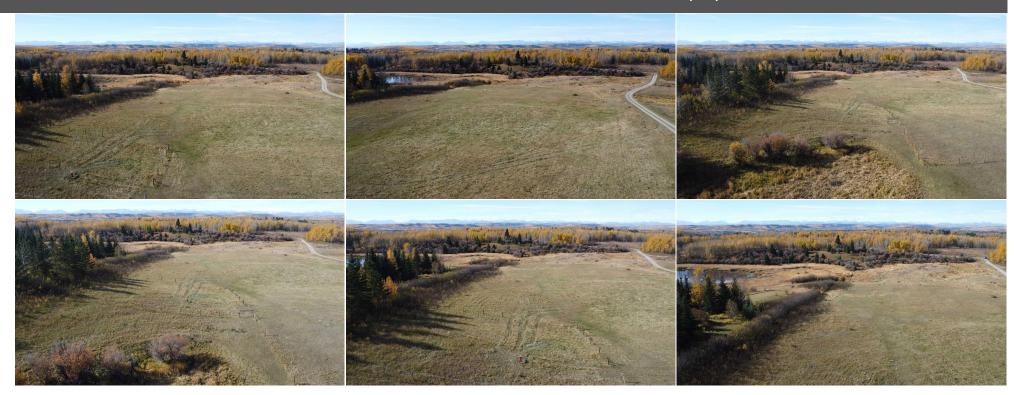

Room Information

Room Level Dimensions Room Level Dimensions

Legal/Tax/Financial

Title: Zoning: **Fee Simple** CR

Remarks

Absolutely stunning mountain vistas of Snow capped Canadian Rockies thru out the whole West and Southwest skyline! ... Living in the country, especially close in, is both a luxury and privilege that few can afford. Come see part of the 'Heart' in 'Heartland' ... yes you too could build and live like on TV or in the movies. Gorgeous 9+ acre setting just past and around the corner from one of the film locations !! ... Picture perfect SW & West Rocky mountain vistas on a quiet tree lined 192nd Street. South of Hwy 22X before Priddis location. Brand new, just being finalized sub division with an excellent MD approved new well - as required - to

complete the sub division. Like they always say — location, location and location .... Plus view and setting! Please Drive by and see for yourself.....with the final bonus being that GST is included in the purchase price. Tremendous value as 3+/- acres in the area are selling in the \$500,000. range. Be the first to view and offer on your exciting brand new future home/life in the much sought after Priddis-Millarville setting.