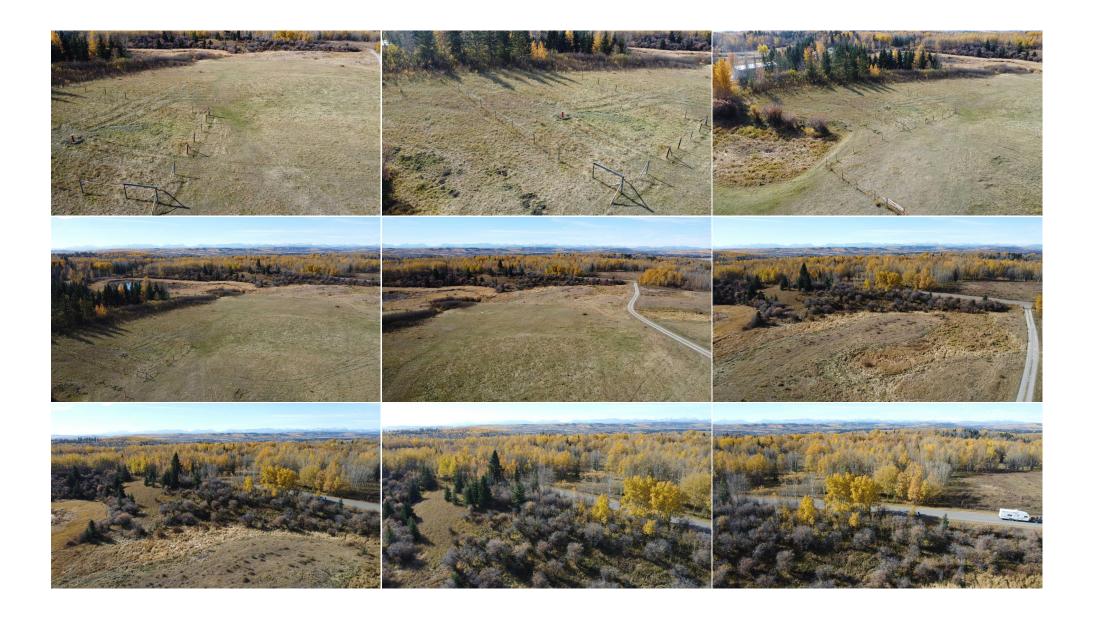

Room Information

Room Level Dimensions Room Level Dimensions

Legal/Tax/Financial

Title: Zoning: **Fee Simple** CR

Remarks

Absolutely stunning mountain vistas of Snow capped Canadian Rockies thru out the whole West and Southwest skyline! ... Living in the country, especially close in, is both a luxury and privilege that few can afford. Come see part of the 'Heart' in 'Heartland' ... yes you too could build and live like on TV or in the movies. Gorgeous 9+ acre setting just past and around the corner from one of the film locations !! ... Picture perfect SW & West Rocky mountain vistas on a quiet tree lined 192nd Street. South of Hwy 22X before Priddis location. Brand new, just being finalized sub division with an excellent MD approved new well - as required - to

complete the sub division. Like they always say — location, location and location .... Plus view and setting! Please Drive by and see for yourself.....with the final bonus being that GST is included in the purchase price. Tremendous value as 3+/- acres in the area are selling in the \$500,000. range. Be the first to view and offer on your exciting brand new future home/life in the much sought after Priddis-Millarville setting.