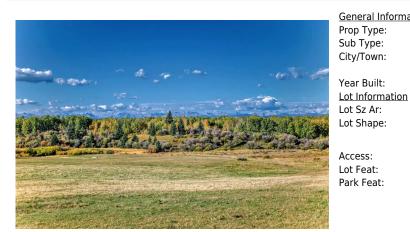

## 242048 192 Street, Rural Foothills County T1S 4L3

Roof:

Heating:

Sewer:

Ext Feat: Kitchen Appl: Int Feat: Utilities:

Legal Desc:

Pub Rmks:

MLS®#: A2167819 Area: NONE Listing 09/26/24 List Price: **\$759,500** 

Status: Active County: **Foothills County** Change: None Association: Fort McMurray

Date:

**General Information** 

Prop Type: Land Sub Type: **Residential Land** 

City/Town: **Rural Foothills** Finished Floor Area

County Abv Saft: 0 0 Low Sqft:

Ttl Sqft:

392,040 sqft

**Parking** 

Ttl Park: Garage Sz:

DOM 86

Layout

Beds:

Baths:

Style:

0.0 (0 0)

0

Utilities and Features

Construction:

Flooring: Water Source:

Fnd/Bsmt:

Room Information

Room Level Dimensions Room Level Dimensions

Legal/Tax/Financial

Title: Zoning: **Fee Simple** CR

Remarks

Absolutely stunning mountain vistas of Snow capped Canadian Rockies thru out the whole West and Southwest skyline! ... Living in the country, especially close in, is both a luxury and privilege that few can afford. Come see part of the 'Heart' in 'Heartland' ... yes you too could build and live like on TV or in the movies. Gorgeous 9+ acre setting just past and around the corner from one of the film locations !! ... Picture perfect SW & West Rocky mountain vistas on a quiet tree lined 192nd Street. South of Hwy 22X before Priddis location. Brand new, just being finalized sub division with an excellent MD approved new well - as required - to