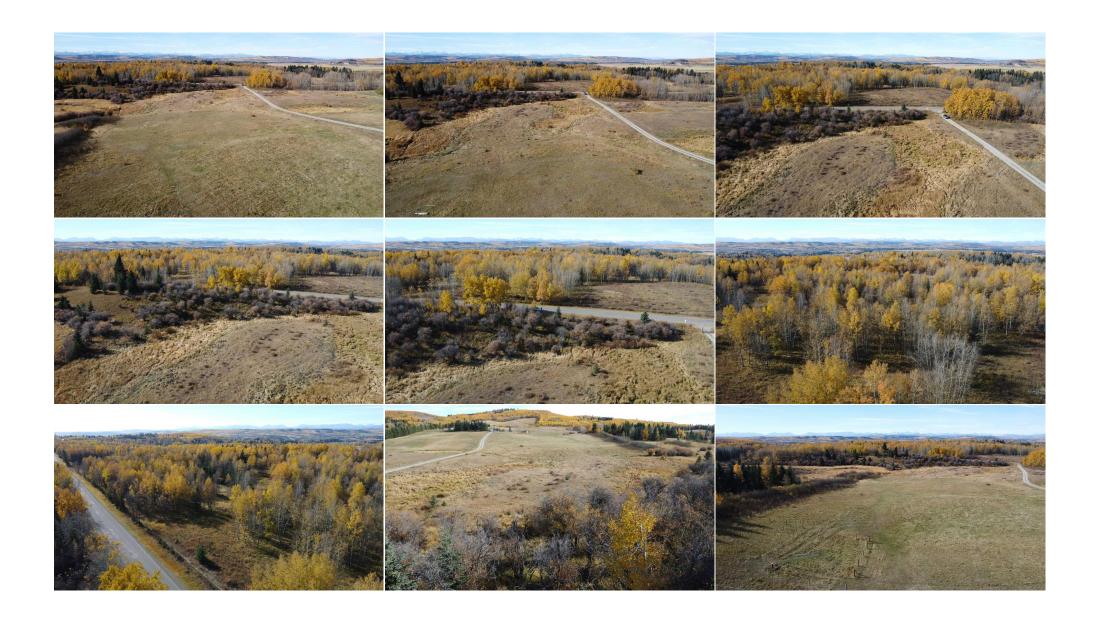

Room Information

Room Level Dimensions Room Level Dimensions

Legal/Tax/Financial

Title: Zoning: **Fee Simple** CR

Remarks

Absolutely stunning mountain vistas of Snow capped Canadian Rockies thru out the whole West and Southwest skyline! ... Living in the country, especially close in, is both a luxury and privilege that few can afford. Come see part of the 'Heart' in 'Heartland' ... yes you too could build and live like on TV or in the movies. Gorgeous 9+ acre setting just past and around the corner from one of the film locations !! ... Picture perfect SW & West Rocky mountain vistas on a quiet tree lined 192nd Street. South of Hwy 22X before Priddis location. Brand new, just being finalized sub division with an excellent MD approved new well - as required - to

complete the sub division. Like they always say — location, location and location .... Plus view and setting! Please Drive by and see for yourself.....with the final bonus being that GST is included in the purchase price. Tremendous value as 3+/- acres in the area are selling in the \$500,000. range. Be the first to view and offer on your exciting brand new future home/life in the much sought after Priddis-Millarville setting.