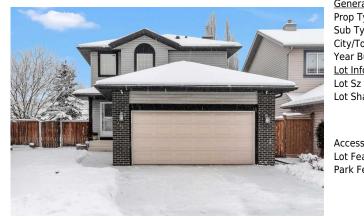

## 132 TUSCANY HILLS Circle, Calgary T3L 2E5

| MLS®#:  | A2167824 | Area:   | Tuscany | Listing<br>Date: | 11/24/24 | List Price: <b>\$698,000</b> |     |
|---------|----------|---------|---------|------------------|----------|------------------------------|-----|
| Status: | Pending  | County: | Calgary | Change:          | None     | Association: Fort McMurray   |     |
|         |          |         |         | General Inf      | ormation |                              | DOM |

| Conoral Information |                  |                      |                     | DOM                    |           |
|---------------------|------------------|----------------------|---------------------|------------------------|-----------|
| General Information |                  |                      |                     | DOM                    |           |
| Prop Type:          | Residential      |                      |                     | 69                     |           |
| Sub Type:           | Detached         |                      |                     | <u>Layout</u>          |           |
| City/Town:          | Calgary          | Finished Floor Are   | <u>ea</u>           | Beds:                  | 3 (3 )    |
| Year Built:         | 1998             | Abv Sqft:            | 1,591               | Baths:                 | 2.5 (2 1) |
| Lot Information     |                  | Low Sqft:            |                     | Style:                 | 2 Storey  |
| Lot Sz Ar:          | 6,684 sqft       | Ttl Sqft:            | 1,591               |                        |           |
| Lot Shape:          |                  |                      |                     | Parking                |           |
|                     |                  |                      |                     | Ttl Park:              | 4         |
|                     |                  |                      |                     | Garage Sz:             | 2         |
| Access:             |                  |                      |                     | 5                      |           |
| Lot Feat:           | Back Lane,Back Y | ard,Fruit Trees/Shru | ub(s),Lawn,Landscap | ed,Level,Pie Shaped Lo | t         |
| Park Feat:          | Double Garage At | tached               | •                   | •                      |           |