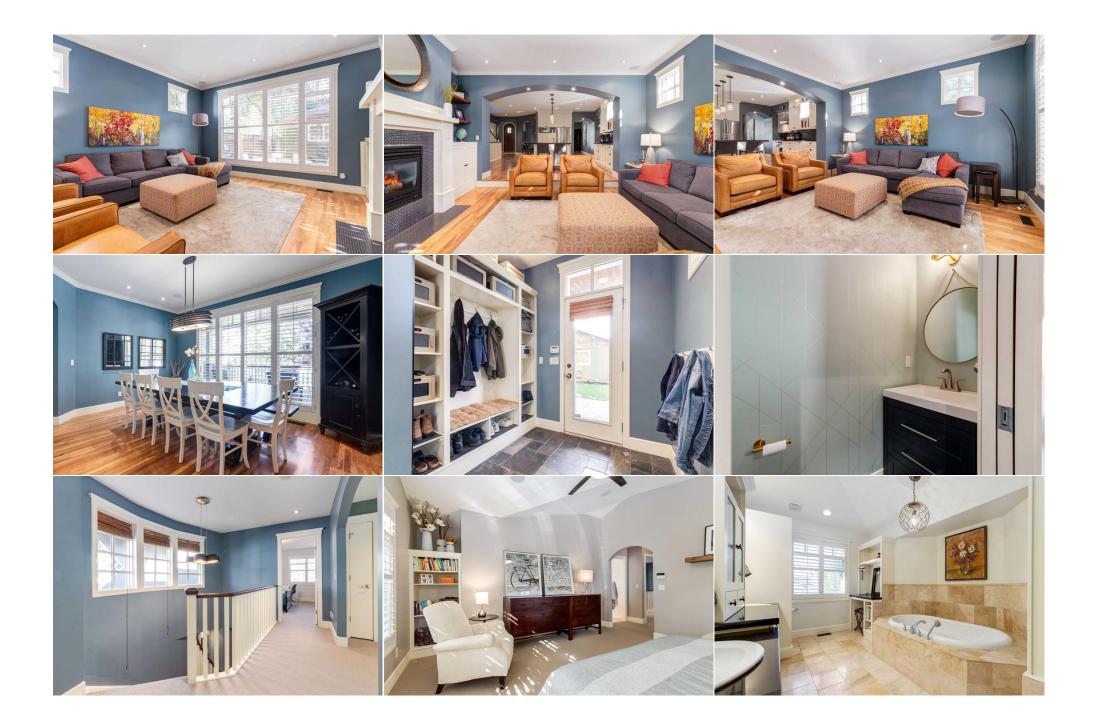

| 5pc Bathroom<br>Bedroom<br>Bedroom<br>4pc Bathroom<br>Furnace/Utility Room<br>Storage | Second<br>Basement<br>Basement<br>Basement<br>Basement<br>Basement                                                                                                                                                                                                                                                                                                                                                                                                                                                                                                                                                                                                                                                                                                                                                                                                                                                                                                                                                                                                                                                                                                                                                                                                                                                                                                                                                                                                                                                                                                                         | 10`7" x 9`0"<br>13`11" x 11`3"<br>11`11" x 10`6"<br>10`1" x 6`5"<br>7`8" x 4`7"<br>8`8" x 3`2" | Game Room<br>Walk-In Closet<br>Walk-In Closet<br>Laundry<br>Storage<br>Legal/Tax/Financial | Basement<br>Basement<br>Basement<br>Basement<br>Basement | 15`0" x 14`6"<br>4`7" x 3`11"<br>5`10" x 3`5"<br>11`3" x 8`1"<br>12`10" x 7`8" |  |  |
|---------------------------------------------------------------------------------------|--------------------------------------------------------------------------------------------------------------------------------------------------------------------------------------------------------------------------------------------------------------------------------------------------------------------------------------------------------------------------------------------------------------------------------------------------------------------------------------------------------------------------------------------------------------------------------------------------------------------------------------------------------------------------------------------------------------------------------------------------------------------------------------------------------------------------------------------------------------------------------------------------------------------------------------------------------------------------------------------------------------------------------------------------------------------------------------------------------------------------------------------------------------------------------------------------------------------------------------------------------------------------------------------------------------------------------------------------------------------------------------------------------------------------------------------------------------------------------------------------------------------------------------------------------------------------------------------|------------------------------------------------------------------------------------------------|--------------------------------------------------------------------------------------------|----------------------------------------------------------|--------------------------------------------------------------------------------|--|--|
| Title:<br><b>Fee Simple</b><br>Legal Desc:                                            | 0412774                                                                                                                                                                                                                                                                                                                                                                                                                                                                                                                                                                                                                                                                                                                                                                                                                                                                                                                                                                                                                                                                                                                                                                                                                                                                                                                                                                                                                                                                                                                                                                                    | Zoning:<br><b>R-C2</b>                                                                         | Remarks                                                                                    |                                                          |                                                                                |  |  |
| Pub Rmks:<br>Inclusions:<br>Property Listed By:                                       | This ideally located inner-city home sits on a stunning, wide, tree-lined street with a sunny south-facing backyard. The property exudes old-world charm, featuring a welcoming covered front porch. Step inside to a formal entrance that showcases a bright, open, curved staircase. The main floor offers a formal dining room, a spacious kitchen with a sizeable sit-at island, storage on both sides, a pantry, and top-of-the-line appliances, including a Wolf gas stove and custom hood fan. The elegant Euro-white cabinetry flows into the family room, where a mantle-framed gas fireplace sits perpendicular to the view of the sunlit backyard. Off the kitchen, you'll find a convenient, organized mudroom and a two-piece bathroom leading to a back patio and an oversized double garage. Upstairs, the home offers three large bedrooms. The primary bedroom retreat includes a customized walk-in closet, a luxurious 7-piece ensuite with dual sinks, a double shower, and a soaker tub. The two children's bedrooms share a spacious 5-piece bathroom with double sinks and a separate tub area. The fully developed lower level delivers two additional bedrooms with walk-in closets, a laundry room with sink and storage, a full bathroom, and a multi-purpose family room, making this an ideal home for family living and entertaining. This unbeatable location places you minutes from the lively attractions of Kensington, a variety of schools, shopping, downtown, public transit, and the scenic Bow River pathway system. This is an exceptional home. |                                                                                                |                                                                                            |                                                          |                                                                                |  |  |