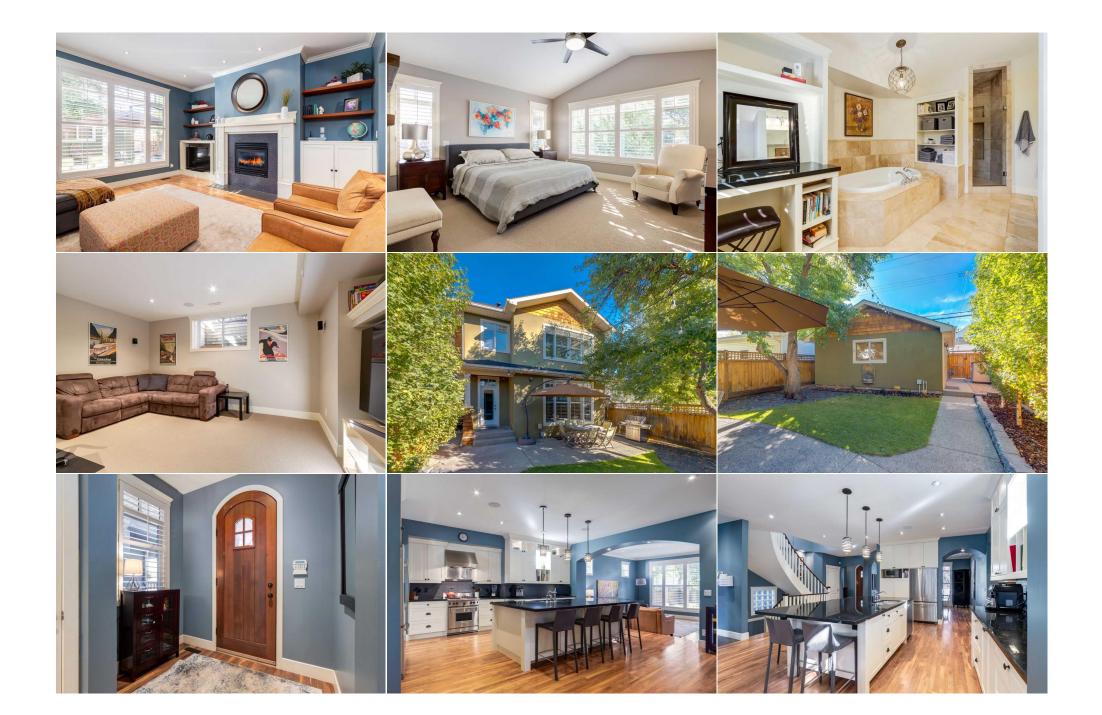

| 5pc Bathroom<br>Bedroom<br>Bedroom<br>4pc Bathroom<br>Furnace/Utility Room<br>Storage | Second<br>Basement<br>Basement<br>Basement<br>Basement<br>Basement                                                                                                                                                                                                                                                                                                                                                                                                                                                                                                                                                                                                                                                                                                                                                                                                                                                                                                                                                                                                                                                                                                                                                                                                                                                                                                                                                                                                                                                                                                                         | 10`7" x 9`0"<br>13`11" x 11`3"<br>11`11" x 10`6"<br>10`1" x 6`5"<br>7`8" x 4`7"<br>8`8" x 3`2" | Game Room<br>Walk-In Closet<br>Walk-In Closet<br>Laundry<br>Storage<br>Legal/Tax/Financial | Basement<br>Basement<br>Basement<br>Basement<br>Basement | 15`0" x 14`6"<br>4`7" x 3`11"<br>5`10" x 3`5"<br>11`3" x 8`1"<br>12`10" x 7`8" |  |  |
|---------------------------------------------------------------------------------------|--------------------------------------------------------------------------------------------------------------------------------------------------------------------------------------------------------------------------------------------------------------------------------------------------------------------------------------------------------------------------------------------------------------------------------------------------------------------------------------------------------------------------------------------------------------------------------------------------------------------------------------------------------------------------------------------------------------------------------------------------------------------------------------------------------------------------------------------------------------------------------------------------------------------------------------------------------------------------------------------------------------------------------------------------------------------------------------------------------------------------------------------------------------------------------------------------------------------------------------------------------------------------------------------------------------------------------------------------------------------------------------------------------------------------------------------------------------------------------------------------------------------------------------------------------------------------------------------|------------------------------------------------------------------------------------------------|--------------------------------------------------------------------------------------------|----------------------------------------------------------|--------------------------------------------------------------------------------|--|--|
| Title:<br><b>Fee Simple</b><br>Legal Desc:                                            | 0412774                                                                                                                                                                                                                                                                                                                                                                                                                                                                                                                                                                                                                                                                                                                                                                                                                                                                                                                                                                                                                                                                                                                                                                                                                                                                                                                                                                                                                                                                                                                                                                                    | Zoning:<br><b>R-C2</b>                                                                         | Remarks                                                                                    |                                                          |                                                                                |  |  |
| Pub Rmks:<br>Inclusions:<br>Property Listed By:                                       | This ideally located inner-city home sits on a stunning, wide, tree-lined street with a sunny south-facing backyard. The property exudes old-world charm, featuring a welcoming covered front porch. Step inside to a formal entrance that showcases a bright, open, curved staircase. The main floor offers a formal dining room, a spacious kitchen with a sizeable sit-at island, storage on both sides, a pantry, and top-of-the-line appliances, including a Wolf gas stove and custom hood fan. The elegant Euro-white cabinetry flows into the family room, where a mantle-framed gas fireplace sits perpendicular to the view of the sunlit backyard. Off the kitchen, you'll find a convenient, organized mudroom and a two-piece bathroom leading to a back patio and an oversized double garage. Upstairs, the home offers three large bedrooms. The primary bedroom retreat includes a customized walk-in closet, a luxurious 7-piece ensuite with dual sinks, a double shower, and a soaker tub. The two children's bedrooms share a spacious 5-piece bathroom with double sinks and a separate tub area. The fully developed lower level delivers two additional bedrooms with walk-in closets, a laundry room with sink and storage, a full bathroom, and a multi-purpose family room, making this an ideal home for family living and entertaining. This unbeatable location places you minutes from the lively attractions of Kensington, a variety of schools, shopping, downtown, public transit, and the scenic Bow River pathway system. This is an exceptional home. |                                                                                                |                                                                                            |                                                          |                                                                                |  |  |