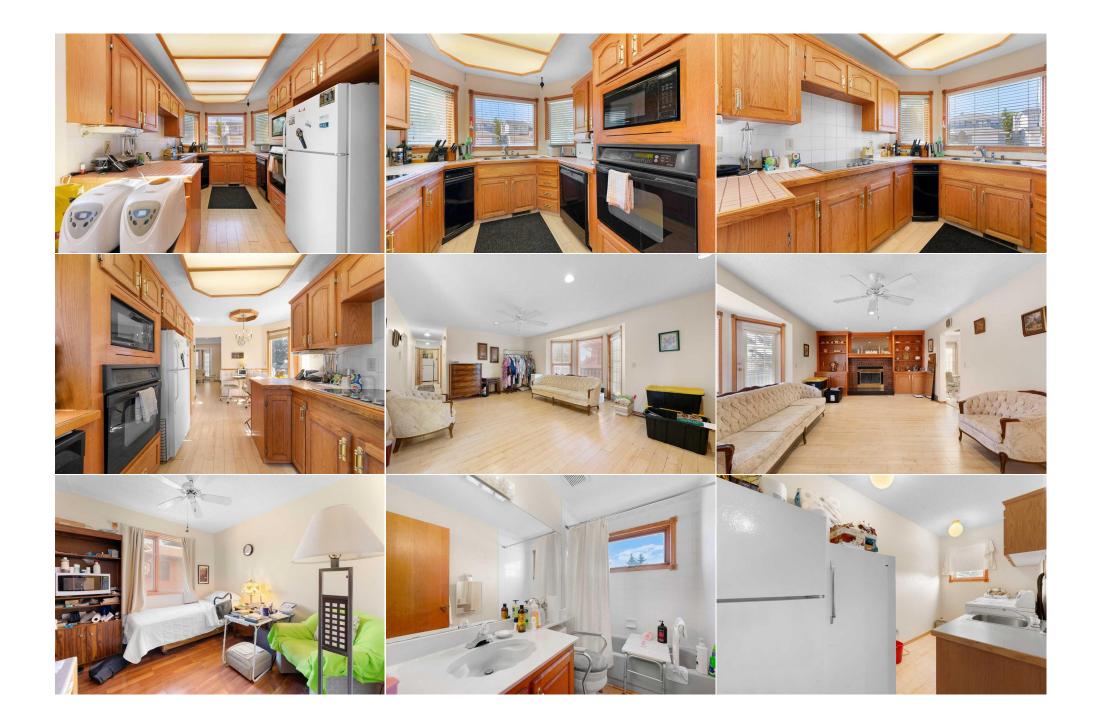

| Bedroom - Primary<br>Other<br>Bedroom<br>Bedroom | Second<br>Basement<br>Basement<br>Basement                                                                                                                                                                                                                                                                                                                                                                                                                                                                                                                                                                                                                                                                                                                                                                                                                                                                                                                                                                                                                                                                           | 13`5" x 14`1"<br>6`3" x 8`3"<br>15`8" x 26`8"<br>12`2" x 11`11" | 4pc Bathroom<br>Bedroom<br>Bedroom<br>Game Room | Basement<br>Basement<br>Basement<br>Basement | 4`11" x 7`10"<br>13`1" x 10`10"<br>13`6" x 11`6"<br>13`0" x 10`4" |  |  |
|--------------------------------------------------|----------------------------------------------------------------------------------------------------------------------------------------------------------------------------------------------------------------------------------------------------------------------------------------------------------------------------------------------------------------------------------------------------------------------------------------------------------------------------------------------------------------------------------------------------------------------------------------------------------------------------------------------------------------------------------------------------------------------------------------------------------------------------------------------------------------------------------------------------------------------------------------------------------------------------------------------------------------------------------------------------------------------------------------------------------------------------------------------------------------------|-----------------------------------------------------------------|-------------------------------------------------|----------------------------------------------|-------------------------------------------------------------------|--|--|
| Furnace/Utility Room                             | Basement                                                                                                                                                                                                                                                                                                                                                                                                                                                                                                                                                                                                                                                                                                                                                                                                                                                                                                                                                                                                                                                                                                             | 5 /" X 10 9"                                                    | 5`7" x 10`9"<br>Legal/Tax/Financial             |                                              |                                                                   |  |  |
| Title:<br>Fee Simple<br>Legal Desc:              | 8410853                                                                                                                                                                                                                                                                                                                                                                                                                                                                                                                                                                                                                                                                                                                                                                                                                                                                                                                                                                                                                                                                                                              | Zoning:<br><b>R-C1</b>                                          |                                                 |                                              |                                                                   |  |  |
| Legal Desc.                                      | 0410033                                                                                                                                                                                                                                                                                                                                                                                                                                                                                                                                                                                                                                                                                                                                                                                                                                                                                                                                                                                                                                                                                                              |                                                                 | Remarks                                         |                                              |                                                                   |  |  |
| Pub Rmks:<br>Inclusions:<br>Property Listed By:  | Welcome to this expansive nine-bedroom home in the serene Edgemont community, nestled in a quiet cul-de-sac. The grand entryway welcomes you with an open<br>staircase and soaring vaulted ceilings in the spacious living room, just steps away from the formal dining area. The home boasts a generous family room featuring a<br>cozy wood-burning fireplace, conveniently located near the kitchen—perfect for entertaining and family gatherings. Upstairs, you'll find four inviting bedrooms, a<br>versatile loft, and a luxurious master suite complete with a full ensuite bathroom and a walk-in closet. On the main floor, there's an additional bedroom and a full<br>four-piece bath, ideal for guests or multi-generational living. The fully finished walk-out basement includes four more bedrooms and offers the potential for a nanny<br>suite. While the home is in its original condition and may require some updates, its thoughtful layout presents a fantastic opportunity to create your dream space.<br>Don't miss the chance to make this wonderful house your own!<br>none<br>CIR Realty |                                                                 |                                                 |                                              |                                                                   |  |  |