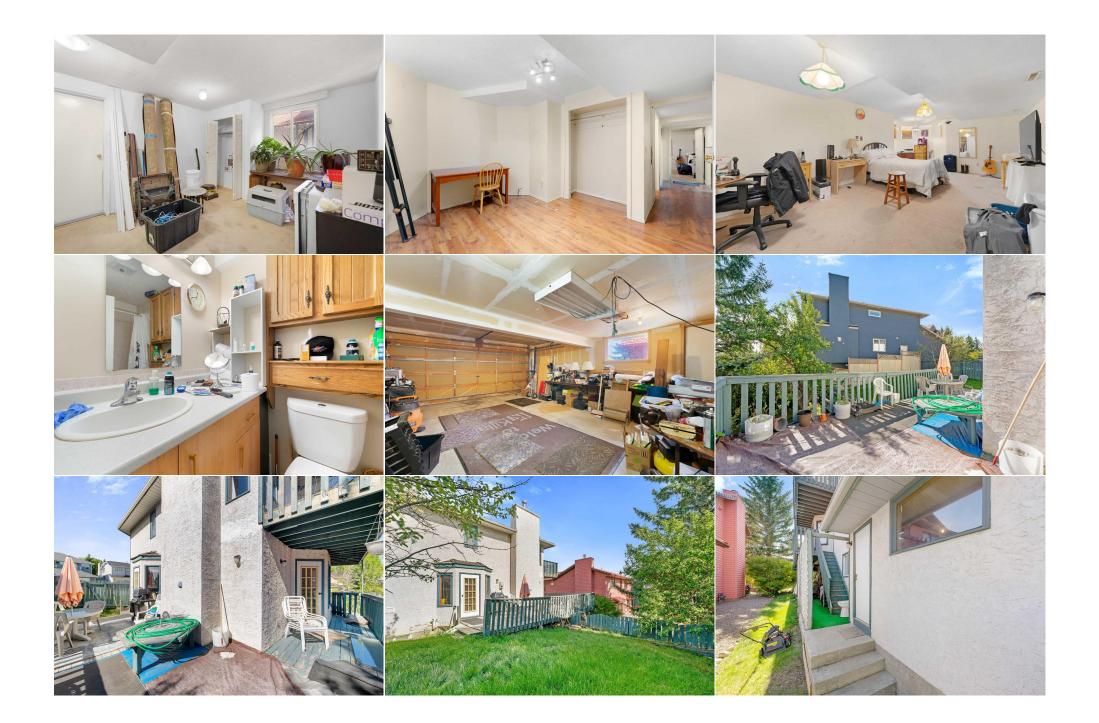

| Bedroom - Primary<br>Other<br>Bedroom<br>Bedroom | Second<br>Basement<br>Basement<br>Basement                                                                                                                                                                                                                                                                                                                                                                                                                                                                                                                                                                                                                                                                                                                                                                                                                                                                                                                                                                                                                                                                           | 13`5" x 14`1"<br>6`3" x 8`3"<br>15`8" x 26`8"<br>12`2" x 11`11" | 4pc Bathroom<br>Bedroom<br>Bedroom<br>Game Room | Basement<br>Basement<br>Basement<br>Basement | 4`11" x 7`10"<br>13`1" x 10`10"<br>13`6" x 11`6"<br>13`0" x 10`4" |  |  |
|--------------------------------------------------|----------------------------------------------------------------------------------------------------------------------------------------------------------------------------------------------------------------------------------------------------------------------------------------------------------------------------------------------------------------------------------------------------------------------------------------------------------------------------------------------------------------------------------------------------------------------------------------------------------------------------------------------------------------------------------------------------------------------------------------------------------------------------------------------------------------------------------------------------------------------------------------------------------------------------------------------------------------------------------------------------------------------------------------------------------------------------------------------------------------------|-----------------------------------------------------------------|-------------------------------------------------|----------------------------------------------|-------------------------------------------------------------------|--|--|
| Furnace/Utility Room                             | Basement                                                                                                                                                                                                                                                                                                                                                                                                                                                                                                                                                                                                                                                                                                                                                                                                                                                                                                                                                                                                                                                                                                             | 5 /" X 10 9"                                                    | 5`7" x 10`9"<br>Legal/Tax/Financial             |                                              |                                                                   |  |  |
| Title:<br>Fee Simple<br>Legal Desc:              | 8410853                                                                                                                                                                                                                                                                                                                                                                                                                                                                                                                                                                                                                                                                                                                                                                                                                                                                                                                                                                                                                                                                                                              | Zoning:<br><b>R-C1</b>                                          |                                                 |                                              |                                                                   |  |  |
| Legal Desc.                                      | 0410033                                                                                                                                                                                                                                                                                                                                                                                                                                                                                                                                                                                                                                                                                                                                                                                                                                                                                                                                                                                                                                                                                                              |                                                                 | Remarks                                         |                                              |                                                                   |  |  |
| Pub Rmks:<br>Inclusions:<br>Property Listed By:  | Welcome to this expansive nine-bedroom home in the serene Edgemont community, nestled in a quiet cul-de-sac. The grand entryway welcomes you with an open<br>staircase and soaring vaulted ceilings in the spacious living room, just steps away from the formal dining area. The home boasts a generous family room featuring a<br>cozy wood-burning fireplace, conveniently located near the kitchen—perfect for entertaining and family gatherings. Upstairs, you'll find four inviting bedrooms, a<br>versatile loft, and a luxurious master suite complete with a full ensuite bathroom and a walk-in closet. On the main floor, there's an additional bedroom and a full<br>four-piece bath, ideal for guests or multi-generational living. The fully finished walk-out basement includes four more bedrooms and offers the potential for a nanny<br>suite. While the home is in its original condition and may require some updates, its thoughtful layout presents a fantastic opportunity to create your dream space.<br>Don't miss the chance to make this wonderful house your own!<br>none<br>CIR Realty |                                                                 |                                                 |                                              |                                                                   |  |  |