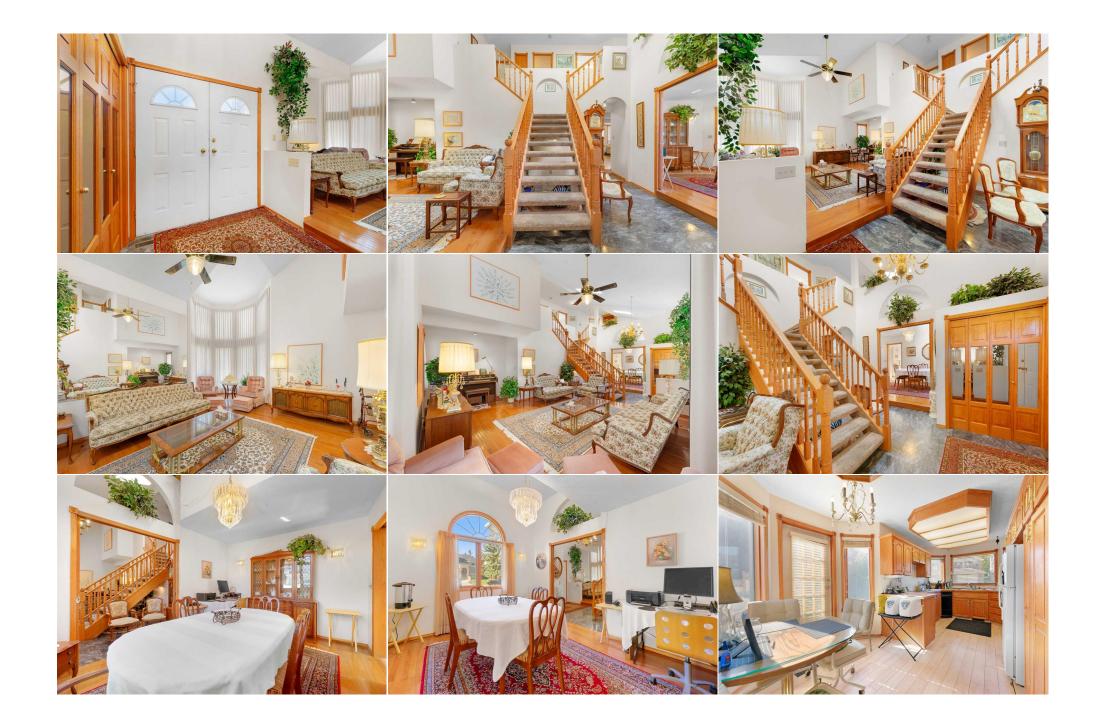

| Bedroom - Primary<br>Other<br>Bedroom<br>Bedroom | Second<br>Basement<br>Basement<br>Basement                                                                                                                                                                                                                                                                                                                                                                                                                                                                                                                                                                                                                                                                                                                                                                                                                                                                                                                                                                                                                                                                           | 13`5" x 14`1"<br>6`3" x 8`3"<br>15`8" x 26`8"<br>12`2" x 11`11" | 4pc Bathroom<br>Bedroom<br>Bedroom<br>Game Room | Basement<br>Basement<br>Basement<br>Basement | 4`11" x 7`10"<br>13`1" x 10`10"<br>13`6" x 11`6"<br>13`0" x 10`4" |  |  |
|--------------------------------------------------|----------------------------------------------------------------------------------------------------------------------------------------------------------------------------------------------------------------------------------------------------------------------------------------------------------------------------------------------------------------------------------------------------------------------------------------------------------------------------------------------------------------------------------------------------------------------------------------------------------------------------------------------------------------------------------------------------------------------------------------------------------------------------------------------------------------------------------------------------------------------------------------------------------------------------------------------------------------------------------------------------------------------------------------------------------------------------------------------------------------------|-----------------------------------------------------------------|-------------------------------------------------|----------------------------------------------|-------------------------------------------------------------------|--|--|
| Furnace/Utility Room                             | Basement                                                                                                                                                                                                                                                                                                                                                                                                                                                                                                                                                                                                                                                                                                                                                                                                                                                                                                                                                                                                                                                                                                             | 5 /" X 10 9"                                                    | 5`7" x 10`9"<br>Legal/Tax/Financial             |                                              |                                                                   |  |  |
| Title:<br>Fee Simple<br>Legal Desc:              | 8410853                                                                                                                                                                                                                                                                                                                                                                                                                                                                                                                                                                                                                                                                                                                                                                                                                                                                                                                                                                                                                                                                                                              | Zoning:<br><b>R-C1</b>                                          |                                                 |                                              |                                                                   |  |  |
| Legal Desc.                                      | 0410033                                                                                                                                                                                                                                                                                                                                                                                                                                                                                                                                                                                                                                                                                                                                                                                                                                                                                                                                                                                                                                                                                                              |                                                                 | Remarks                                         |                                              |                                                                   |  |  |
| Pub Rmks:<br>Inclusions:<br>Property Listed By:  | Welcome to this expansive nine-bedroom home in the serene Edgemont community, nestled in a quiet cul-de-sac. The grand entryway welcomes you with an open<br>staircase and soaring vaulted ceilings in the spacious living room, just steps away from the formal dining area. The home boasts a generous family room featuring a<br>cozy wood-burning fireplace, conveniently located near the kitchen—perfect for entertaining and family gatherings. Upstairs, you'll find four inviting bedrooms, a<br>versatile loft, and a luxurious master suite complete with a full ensuite bathroom and a walk-in closet. On the main floor, there's an additional bedroom and a full<br>four-piece bath, ideal for guests or multi-generational living. The fully finished walk-out basement includes four more bedrooms and offers the potential for a nanny<br>suite. While the home is in its original condition and may require some updates, its thoughtful layout presents a fantastic opportunity to create your dream space.<br>Don't miss the chance to make this wonderful house your own!<br>none<br>CIR Realty |                                                                 |                                                 |                                              |                                                                   |  |  |