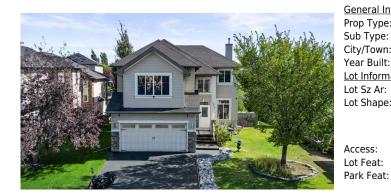

## 124 WILLOWMERE Way, Chestermere T1X 0E1

| MLS®#:  | A2167882 | Area:   | Westmere    | Listing<br>Date: | 09/23/24       | List Price: \$795,000      |
|---------|----------|---------|-------------|------------------|----------------|----------------------------|
| Status: | Active   | County: | Chestermere | Change:          | -\$35k, 04-Oct | Association: Fort McMurray |

| neral Informatior |             |                   |           | DOM           |           |
|-------------------|-------------|-------------------|-----------|---------------|-----------|
| р Туре:           | Residential |                   |           | 58            |           |
| о Туре:           | Detached    |                   |           | <u>Layout</u> |           |
| y/Town:           | Chestermere | Finished Floor Ar | <u>ea</u> | Beds:         | 5(41)     |
| ar Built:         | 2006        | Abv Sqft:         | 2,340     | Baths:        | 3.5 (3 1) |
| Information       |             | Low Sqft:         |           | Style:        | 2 Storey  |
| Sz Ar:            | 7,217 sqft  | Ttl Sqft:         | 2,340     |               |           |
| Shape:            |             |                   |           | Parking       |           |
|                   |             |                   |           |               | _         |
|                   |             |                   |           | Ttl Park:     | 8         |
|                   |             |                   |           | Garage Sz:    | 2         |
| cess:             |             |                   |           |               |           |