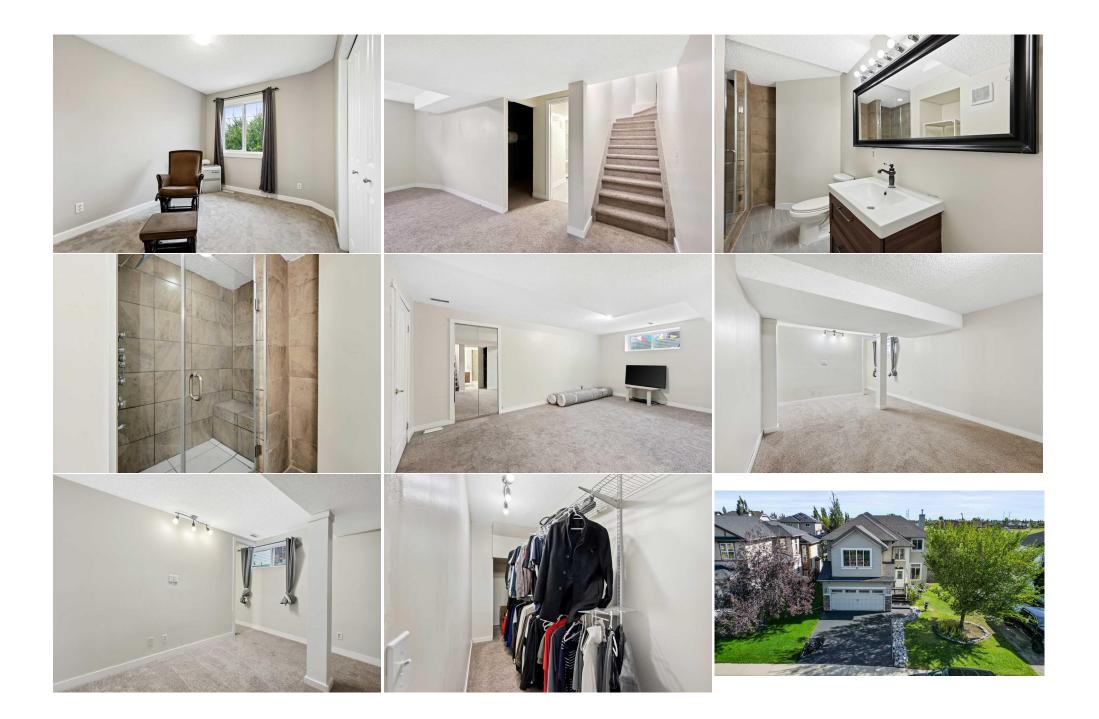

Back Yard,Backs on to Park/Green Space,Lawn,Landscaped,Many Trees,Private,Rectangular Lot,Treed Additional Parking,Double Garage Attached,Front Drive,Garage Faces Front,On Street,Parking Pad

|                                                                                                                                                                                                                           |                                                                       |                                     | Utilities and Features                                            |                      |                                   |  |
|---------------------------------------------------------------------------------------------------------------------------------------------------------------------------------------------------------------------------|-----------------------------------------------------------------------|-------------------------------------|-------------------------------------------------------------------|----------------------|-----------------------------------|--|
| Roof:<br>Heating:<br>Sewer:                                                                                                                                                                                               | Asphalt Shingle<br>Forced Air,Natural Gas                             |                                     | Construction:<br><b>Wood Frame</b><br>Flooring:                   |                      |                                   |  |
| Ext Feat:                                                                                                                                                                                                                 | Fire Pit,Lighting,Playground,Private<br>Entrance,Private Yard,Storage |                                     | Carpet, Hardwood<br>Water Source:<br>Fnd/Bsmt:<br>Poured Concrete |                      |                                   |  |
| Kitchen Appl: Dishwasher,Dryer,Gas Stove,Microwave Hood Fan,Refrigerator,Washer   Int Feat: Ceiling Fan(s),Central Vacuum,Closet Organizers,Kitchen Island,Pantry,Storage,Walk-In Closet(s)   Utilities: Room Information |                                                                       |                                     |                                                                   |                      |                                   |  |
|                                                                                                                                                                                                                           | Loval                                                                 | Dimonsions                          |                                                                   | Loud                 | Dimonsions                        |  |
| <u>Room</u><br>Living Room                                                                                                                                                                                                | <u>Level</u><br>Main                                                  | <u>Dimensions</u><br>15`0" x 12`11" | <u>Room</u><br>Kitchen                                            | <u>Level</u><br>Main | <u>Dimensions</u><br>11`7" x 8`6" |  |
| Pantry                                                                                                                                                                                                                    | Main                                                                  | 3`11" x 3`9"                        | Dining Room                                                       | Main                 | 9`11" x 8`0"                      |  |
| Foyer<br>Den                                                                                                                                                                                                              | Main<br>Main                                                          | 9`5" x 5`7"<br>11`7" x 10`5"        | Laundry<br>2pc Bathroom                                           | Main<br>Main         | 12`9" x 6`10"<br>4`11" x 4`7"     |  |
| Covered Porch                                                                                                                                                                                                             | n Main                                                                | 5`5" x 5`3"                         | Family Room                                                       | Second               | 21`6" x 19`0"                     |  |
| Bedroom - Pri                                                                                                                                                                                                             | mary Second                                                           | 13`7" x 12`6"                       | Walk-In Closet                                                    | Second               | 6`11" x 5`1"                      |  |
| 4pc Ensuite ba                                                                                                                                                                                                            | ath Second                                                            | 12`1" x 9`6"                        | Bedroom                                                           | Second               | 12`0" x 8`11"                     |  |
| Bedroom                                                                                                                                                                                                                   | Second                                                                | 11`6" x 9`3"                        | Bedroom                                                           | Second               | 11`11" x 9`3"                     |  |
| 4pc Bathroom                                                                                                                                                                                                              | Second                                                                | 8`5" x 4`11"                        | Game Room                                                         | Basement             | 18`9" x 11`11"                    |  |
| Storage                                                                                                                                                                                                                   | Basement                                                              | 8`8" x 7`8"                         | Bedroom                                                           | Basement             | 18`4" x 12`6"                     |  |

| Walk-In Closet<br>Furnace/Utility Room          | Basement<br>Basement                                                                                                                                                                                                                                                                                                                                                                                                                                                                                                                                                                                                                                                                                                                                                                                                                                                                                                                                                                                                                                                                                                                                                                                                                                                                                                                                                                                                                                                                                                                                                                                                                                                                                                                          | 12`4" x 3`11"<br>10`10" x 10`7" | 3pc Bathroom        | Basement | 13`7" x 4`1" |  |  |  |
|-------------------------------------------------|-----------------------------------------------------------------------------------------------------------------------------------------------------------------------------------------------------------------------------------------------------------------------------------------------------------------------------------------------------------------------------------------------------------------------------------------------------------------------------------------------------------------------------------------------------------------------------------------------------------------------------------------------------------------------------------------------------------------------------------------------------------------------------------------------------------------------------------------------------------------------------------------------------------------------------------------------------------------------------------------------------------------------------------------------------------------------------------------------------------------------------------------------------------------------------------------------------------------------------------------------------------------------------------------------------------------------------------------------------------------------------------------------------------------------------------------------------------------------------------------------------------------------------------------------------------------------------------------------------------------------------------------------------------------------------------------------------------------------------------------------|---------------------------------|---------------------|----------|--------------|--|--|--|
|                                                 | Dasement                                                                                                                                                                                                                                                                                                                                                                                                                                                                                                                                                                                                                                                                                                                                                                                                                                                                                                                                                                                                                                                                                                                                                                                                                                                                                                                                                                                                                                                                                                                                                                                                                                                                                                                                      | 10 10 × 10 /                    | Legal/Tax/Financial |          |              |  |  |  |
| Title:                                          |                                                                                                                                                                                                                                                                                                                                                                                                                                                                                                                                                                                                                                                                                                                                                                                                                                                                                                                                                                                                                                                                                                                                                                                                                                                                                                                                                                                                                                                                                                                                                                                                                                                                                                                                               | Zoning:                         |                     |          |              |  |  |  |
| Fee Simple<br>Legal Desc:                       | 0612535                                                                                                                                                                                                                                                                                                                                                                                                                                                                                                                                                                                                                                                                                                                                                                                                                                                                                                                                                                                                                                                                                                                                                                                                                                                                                                                                                                                                                                                                                                                                                                                                                                                                                                                                       | R-1                             |                     |          |              |  |  |  |
| 2030. 2000.                                     |                                                                                                                                                                                                                                                                                                                                                                                                                                                                                                                                                                                                                                                                                                                                                                                                                                                                                                                                                                                                                                                                                                                                                                                                                                                                                                                                                                                                                                                                                                                                                                                                                                                                                                                                               |                                 | Remarks             |          |              |  |  |  |
| Pub Rmks:<br>Inclusions:<br>Property Listed By: | Stunning Family Home with Lake Living Access Welcome to your dream home! This beautifully designed residence offers over 3,200 square feet of fully finished living space, perfect for a growing family. Featuring 5 spacious bedrooms, 3.5 bathrooms, a den, and a bonus room, this home has something for everyone. As you enter, you'll be greeted by gleaming treated hardwood floors that flow seamlessly through the main living areas. The cozy living room, complete with a gas fireplace, provides an inviting ambiance, ideal for family gatherings. The main floor den, conveniently located at the front, offers a quiet space for work or study. The heart of the home is the expansive kitchen, which boasts ample cabinetry, a large central island, a pantry, and sleek black appliances—perfect for culinary enthusiasts. Upstairs, you'll find four generously sized bedrooms, including a luxurious primary suite featuring a walk-in closet and a spa-like en suite bathroom with a tub and separate shower. A large bonus room on this level provides an additional space for family fun or relaxation. The lower level is fully finished, offering a spacious recreation area, a fifth bedroom, and an additional bathroom, making it ideal for guests or entertaining. Situated on a huge lot with a double attached garage and RV access/parking, this home is conveniently located near schools, amenities, and just a short 10-minute drive to East Hill Shopping Center. Enjoy year round lake living with activities like swimming, boating, and ice skating right at your doorstep. Don't miss out on this incredible opportunity to own a home that truly has it all!<br>Both Sheds Included First Place Realty |                                 |                     |          |              |  |  |  |