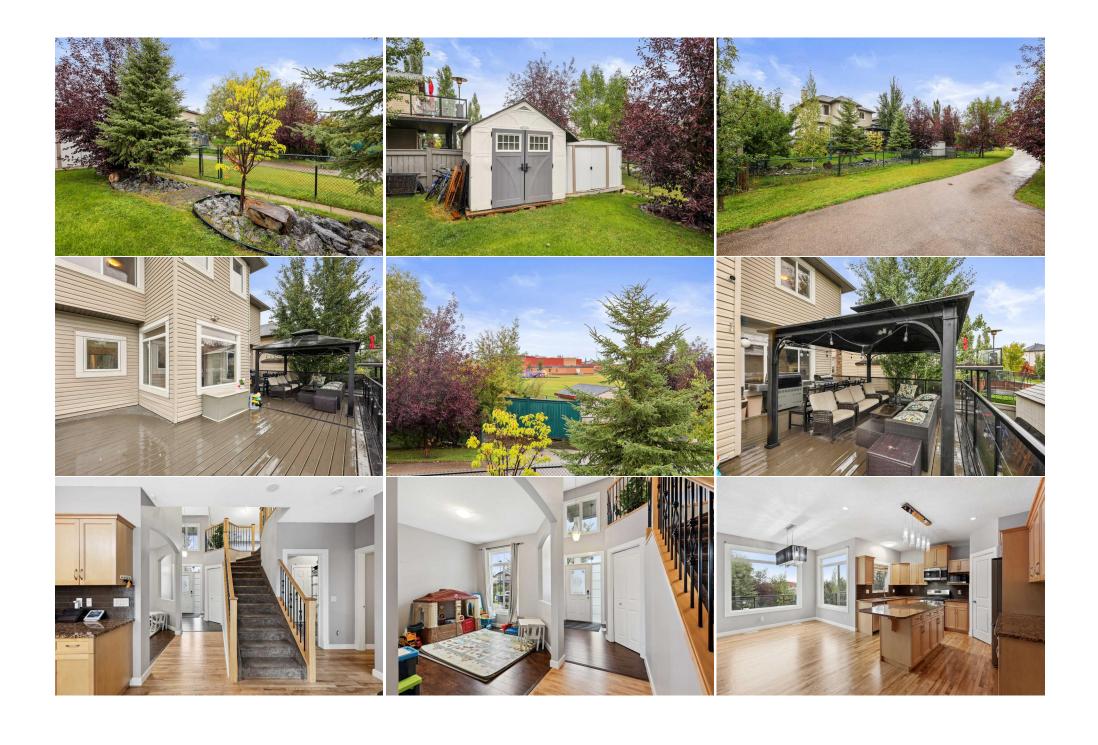

Back Yard,Backs on to Park/Green Space,Lawn,Landscaped,Many Trees,Private,Rectangular Lot,Treed Additional Parking,Double Garage Attached,Front Drive,Garage Faces Front,On Street,Parking Pad

|                                                                                                                                                                                                                           |                                                                       |                                     | Utilities and Features                                            |                      |                                   |  |
|---------------------------------------------------------------------------------------------------------------------------------------------------------------------------------------------------------------------------|-----------------------------------------------------------------------|-------------------------------------|-------------------------------------------------------------------|----------------------|-----------------------------------|--|
| Roof:<br>Heating:<br>Sewer:                                                                                                                                                                                               | Asphalt Shingle<br>Forced Air,Natural Gas                             |                                     | Construction:<br><b>Wood Frame</b><br>Flooring:                   |                      |                                   |  |
| Ext Feat:                                                                                                                                                                                                                 | Fire Pit,Lighting,Playground,Private<br>Entrance,Private Yard,Storage |                                     | Carpet, Hardwood<br>Water Source:<br>Fnd/Bsmt:<br>Poured Concrete |                      |                                   |  |
| Kitchen Appl: Dishwasher,Dryer,Gas Stove,Microwave Hood Fan,Refrigerator,Washer   Int Feat: Ceiling Fan(s),Central Vacuum,Closet Organizers,Kitchen Island,Pantry,Storage,Walk-In Closet(s)   Utilities: Room Information |                                                                       |                                     |                                                                   |                      |                                   |  |
|                                                                                                                                                                                                                           | Loval                                                                 | Dimonsions                          |                                                                   | Loud                 | Dimonsions                        |  |
| <u>Room</u><br>Living Room                                                                                                                                                                                                | <u>Level</u><br>Main                                                  | <u>Dimensions</u><br>15`0" x 12`11" | <u>Room</u><br>Kitchen                                            | <u>Level</u><br>Main | <u>Dimensions</u><br>11`7" x 8`6" |  |
| Pantry                                                                                                                                                                                                                    | Main                                                                  | 3`11" x 3`9"                        | Dining Room                                                       | Main                 | 9`11" x 8`0"                      |  |
| Foyer<br>Den                                                                                                                                                                                                              | Main<br>Main                                                          | 9`5" x 5`7"<br>11`7" x 10`5"        | Laundry<br>2pc Bathroom                                           | Main<br>Main         | 12`9" x 6`10"<br>4`11" x 4`7"     |  |
| Covered Porch                                                                                                                                                                                                             | n Main                                                                | 5`5" x 5`3"                         | Family Room                                                       | Second               | 21`6" x 19`0"                     |  |
| Bedroom - Pri                                                                                                                                                                                                             | mary Second                                                           | 13`7" x 12`6"                       | Walk-In Closet                                                    | Second               | 6`11" x 5`1"                      |  |
| 4pc Ensuite ba                                                                                                                                                                                                            | ath Second                                                            | 12`1" x 9`6"                        | Bedroom                                                           | Second               | 12`0" x 8`11"                     |  |
| Bedroom                                                                                                                                                                                                                   | Second                                                                | 11`6" x 9`3"                        | Bedroom                                                           | Second               | 11`11" x 9`3"                     |  |
| 4pc Bathroom                                                                                                                                                                                                              | Second                                                                | 8`5" x 4`11"                        | Game Room                                                         | Basement             | 18`9" x 11`11"                    |  |
| Storage                                                                                                                                                                                                                   | Basement                                                              | 8`8" x 7`8"                         | Bedroom                                                           | Basement             | 18`4" x 12`6"                     |  |

| Walk-In Closet<br>Furnace/Utility Room          | Basement<br>Basement                                                                                                                                                                                                                                                                                                                                                                                                                                                                                                                                                                                                                                                                                                                                                                                                                                                                                                                                                                                                                                                                                                                                                                                                                                                                                                                                                                                                                                                                                                                                                                                                                                                                                                                          | 12`4" x 3`11"<br>10`10" x 10`7" | 3pc Bathroom        | Basement | 13`7" x 4`1" |  |  |  |
|-------------------------------------------------|-----------------------------------------------------------------------------------------------------------------------------------------------------------------------------------------------------------------------------------------------------------------------------------------------------------------------------------------------------------------------------------------------------------------------------------------------------------------------------------------------------------------------------------------------------------------------------------------------------------------------------------------------------------------------------------------------------------------------------------------------------------------------------------------------------------------------------------------------------------------------------------------------------------------------------------------------------------------------------------------------------------------------------------------------------------------------------------------------------------------------------------------------------------------------------------------------------------------------------------------------------------------------------------------------------------------------------------------------------------------------------------------------------------------------------------------------------------------------------------------------------------------------------------------------------------------------------------------------------------------------------------------------------------------------------------------------------------------------------------------------|---------------------------------|---------------------|----------|--------------|--|--|--|
|                                                 | Dasement                                                                                                                                                                                                                                                                                                                                                                                                                                                                                                                                                                                                                                                                                                                                                                                                                                                                                                                                                                                                                                                                                                                                                                                                                                                                                                                                                                                                                                                                                                                                                                                                                                                                                                                                      | 10 10 × 10 /                    | Legal/Tax/Financial |          |              |  |  |  |
| Title:                                          |                                                                                                                                                                                                                                                                                                                                                                                                                                                                                                                                                                                                                                                                                                                                                                                                                                                                                                                                                                                                                                                                                                                                                                                                                                                                                                                                                                                                                                                                                                                                                                                                                                                                                                                                               | Zoning:                         |                     |          |              |  |  |  |
| Fee Simple<br>Legal Desc:                       | 0612535                                                                                                                                                                                                                                                                                                                                                                                                                                                                                                                                                                                                                                                                                                                                                                                                                                                                                                                                                                                                                                                                                                                                                                                                                                                                                                                                                                                                                                                                                                                                                                                                                                                                                                                                       | R-1                             |                     |          |              |  |  |  |
| 2030. 2000.                                     |                                                                                                                                                                                                                                                                                                                                                                                                                                                                                                                                                                                                                                                                                                                                                                                                                                                                                                                                                                                                                                                                                                                                                                                                                                                                                                                                                                                                                                                                                                                                                                                                                                                                                                                                               |                                 | Remarks             |          |              |  |  |  |
| Pub Rmks:<br>Inclusions:<br>Property Listed By: | Stunning Family Home with Lake Living Access Welcome to your dream home! This beautifully designed residence offers over 3,200 square feet of fully finished living space, perfect for a growing family. Featuring 5 spacious bedrooms, 3.5 bathrooms, a den, and a bonus room, this home has something for everyone. As you enter, you'll be greeted by gleaming treated hardwood floors that flow seamlessly through the main living areas. The cozy living room, complete with a gas fireplace, provides an inviting ambiance, ideal for family gatherings. The main floor den, conveniently located at the front, offers a quiet space for work or study. The heart of the home is the expansive kitchen, which boasts ample cabinetry, a large central island, a pantry, and sleek black appliances—perfect for culinary enthusiasts. Upstairs, you'll find four generously sized bedrooms, including a luxurious primary suite featuring a walk-in closet and a spa-like en suite bathroom with a tub and separate shower. A large bonus room on this level provides an additional space for family fun or relaxation. The lower level is fully finished, offering a spacious recreation area, a fifth bedroom, and an additional bathroom, making it ideal for guests or entertaining. Situated on a huge lot with a double attached garage and RV access/parking, this home is conveniently located near schools, amenities, and just a short 10-minute drive to East Hill Shopping Center. Enjoy year round lake living with activities like swimming, boating, and ice skating right at your doorstep. Don't miss out on this incredible opportunity to own a home that truly has it all!<br>Both Sheds Included First Place Realty |                                 |                     |          |              |  |  |  |