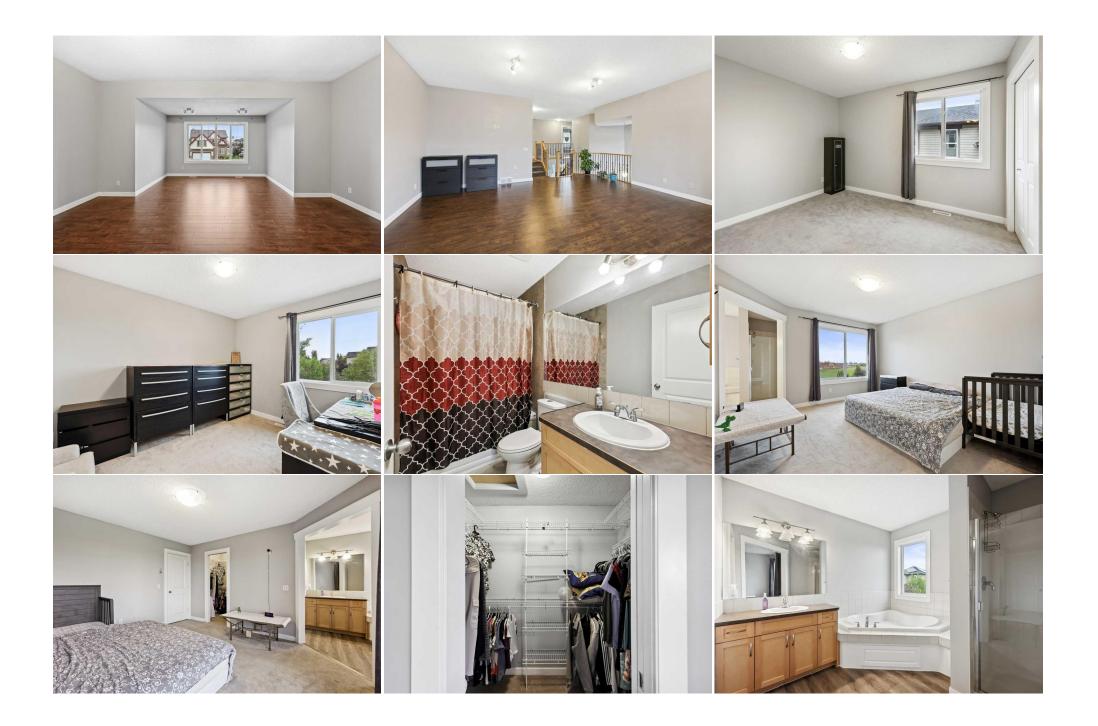

Back Yard,Backs on to Park/Green Space,Lawn,Landscaped,Many Trees,Private,Rectangular Lot,Treed Additional Parking,Double Garage Attached,Front Drive,Garage Faces Front,On Street,Parking Pad

|                                                                                                                                                                                                                           |                                                                       |                                     | Utilities and Features                                            |                      |                                   |  |
|---------------------------------------------------------------------------------------------------------------------------------------------------------------------------------------------------------------------------|-----------------------------------------------------------------------|-------------------------------------|-------------------------------------------------------------------|----------------------|-----------------------------------|--|
| Roof:<br>Heating:<br>Sewer:                                                                                                                                                                                               | Asphalt Shingle<br>Forced Air,Natural Gas                             |                                     | Construction:<br><b>Wood Frame</b><br>Flooring:                   |                      |                                   |  |
| Ext Feat:                                                                                                                                                                                                                 | Fire Pit,Lighting,Playground,Private<br>Entrance,Private Yard,Storage |                                     | Carpet, Hardwood<br>Water Source:<br>Fnd/Bsmt:<br>Poured Concrete |                      |                                   |  |
| Kitchen Appl: Dishwasher,Dryer,Gas Stove,Microwave Hood Fan,Refrigerator,Washer   Int Feat: Ceiling Fan(s),Central Vacuum,Closet Organizers,Kitchen Island,Pantry,Storage,Walk-In Closet(s)   Utilities: Room Information |                                                                       |                                     |                                                                   |                      |                                   |  |
|                                                                                                                                                                                                                           | Loval                                                                 | Dimonsions                          |                                                                   | Loud                 | Dimonsions                        |  |
| <u>Room</u><br>Living Room                                                                                                                                                                                                | <u>Level</u><br>Main                                                  | <u>Dimensions</u><br>15`0" x 12`11" | <u>Room</u><br>Kitchen                                            | <u>Level</u><br>Main | <u>Dimensions</u><br>11`7" x 8`6" |  |
| Pantry                                                                                                                                                                                                                    | Main                                                                  | 3`11" x 3`9"                        | Dining Room                                                       | Main                 | 9`11" x 8`0"                      |  |
| Foyer<br>Den                                                                                                                                                                                                              | Main<br>Main                                                          | 9`5" x 5`7"<br>11`7" x 10`5"        | Laundry<br>2pc Bathroom                                           | Main<br>Main         | 12`9" x 6`10"<br>4`11" x 4`7"     |  |
| Covered Porch                                                                                                                                                                                                             | n Main                                                                | 5`5" x 5`3"                         | Family Room                                                       | Second               | 21`6" x 19`0"                     |  |
| Bedroom - Pri                                                                                                                                                                                                             | mary Second                                                           | 13`7" x 12`6"                       | Walk-In Closet                                                    | Second               | 6`11" x 5`1"                      |  |
| 4pc Ensuite ba                                                                                                                                                                                                            | ath Second                                                            | 12`1" x 9`6"                        | Bedroom                                                           | Second               | 12`0" x 8`11"                     |  |
| Bedroom                                                                                                                                                                                                                   | Second                                                                | 11`6" x 9`3"                        | Bedroom                                                           | Second               | 11`11" x 9`3"                     |  |
| 4pc Bathroom                                                                                                                                                                                                              | Second                                                                | 8`5" x 4`11"                        | Game Room                                                         | Basement             | 18`9" x 11`11"                    |  |
| Storage                                                                                                                                                                                                                   | Basement                                                              | 8`8" x 7`8"                         | Bedroom                                                           | Basement             | 18`4" x 12`6"                     |  |

| Walk-In Closet<br>Furnace/Utility Room          | Basement<br>Basement                                                                                                                                                                                                                                                                                                                                                                                                                                                                                                                                                                                                                                                                                                                                                                                                                                                                                                                                                                                                                                                                                                                                                                                                                                                                                                                                                                                                                                                                                                                                                                                                                                                                                                                          | 12`4" x 3`11"<br>10`10" x 10`7" | 3pc Bathroom        | Basement | 13`7" x 4`1" |  |  |  |
|-------------------------------------------------|-----------------------------------------------------------------------------------------------------------------------------------------------------------------------------------------------------------------------------------------------------------------------------------------------------------------------------------------------------------------------------------------------------------------------------------------------------------------------------------------------------------------------------------------------------------------------------------------------------------------------------------------------------------------------------------------------------------------------------------------------------------------------------------------------------------------------------------------------------------------------------------------------------------------------------------------------------------------------------------------------------------------------------------------------------------------------------------------------------------------------------------------------------------------------------------------------------------------------------------------------------------------------------------------------------------------------------------------------------------------------------------------------------------------------------------------------------------------------------------------------------------------------------------------------------------------------------------------------------------------------------------------------------------------------------------------------------------------------------------------------|---------------------------------|---------------------|----------|--------------|--|--|--|
|                                                 | Dasement                                                                                                                                                                                                                                                                                                                                                                                                                                                                                                                                                                                                                                                                                                                                                                                                                                                                                                                                                                                                                                                                                                                                                                                                                                                                                                                                                                                                                                                                                                                                                                                                                                                                                                                                      | 10 10 × 10 /                    | Legal/Tax/Financial |          |              |  |  |  |
| Title:                                          |                                                                                                                                                                                                                                                                                                                                                                                                                                                                                                                                                                                                                                                                                                                                                                                                                                                                                                                                                                                                                                                                                                                                                                                                                                                                                                                                                                                                                                                                                                                                                                                                                                                                                                                                               | Zoning:                         |                     |          |              |  |  |  |
| Fee Simple<br>Legal Desc:                       | 0612535                                                                                                                                                                                                                                                                                                                                                                                                                                                                                                                                                                                                                                                                                                                                                                                                                                                                                                                                                                                                                                                                                                                                                                                                                                                                                                                                                                                                                                                                                                                                                                                                                                                                                                                                       | R-1                             |                     |          |              |  |  |  |
| 2030. 2000.                                     |                                                                                                                                                                                                                                                                                                                                                                                                                                                                                                                                                                                                                                                                                                                                                                                                                                                                                                                                                                                                                                                                                                                                                                                                                                                                                                                                                                                                                                                                                                                                                                                                                                                                                                                                               |                                 | Remarks             |          |              |  |  |  |
| Pub Rmks:<br>Inclusions:<br>Property Listed By: | Stunning Family Home with Lake Living Access Welcome to your dream home! This beautifully designed residence offers over 3,200 square feet of fully finished living space, perfect for a growing family. Featuring 5 spacious bedrooms, 3.5 bathrooms, a den, and a bonus room, this home has something for everyone. As you enter, you'll be greeted by gleaming treated hardwood floors that flow seamlessly through the main living areas. The cozy living room, complete with a gas fireplace, provides an inviting ambiance, ideal for family gatherings. The main floor den, conveniently located at the front, offers a quiet space for work or study. The heart of the home is the expansive kitchen, which boasts ample cabinetry, a large central island, a pantry, and sleek black appliances—perfect for culinary enthusiasts. Upstairs, you'll find four generously sized bedrooms, including a luxurious primary suite featuring a walk-in closet and a spa-like en suite bathroom with a tub and separate shower. A large bonus room on this level provides an additional space for family fun or relaxation. The lower level is fully finished, offering a spacious recreation area, a fifth bedroom, and an additional bathroom, making it ideal for guests or entertaining. Situated on a huge lot with a double attached garage and RV access/parking, this home is conveniently located near schools, amenities, and just a short 10-minute drive to East Hill Shopping Center. Enjoy year round lake living with activities like swimming, boating, and ice skating right at your doorstep. Don't miss out on this incredible opportunity to own a home that truly has it all!<br>Both Sheds Included First Place Realty |                                 |                     |          |              |  |  |  |