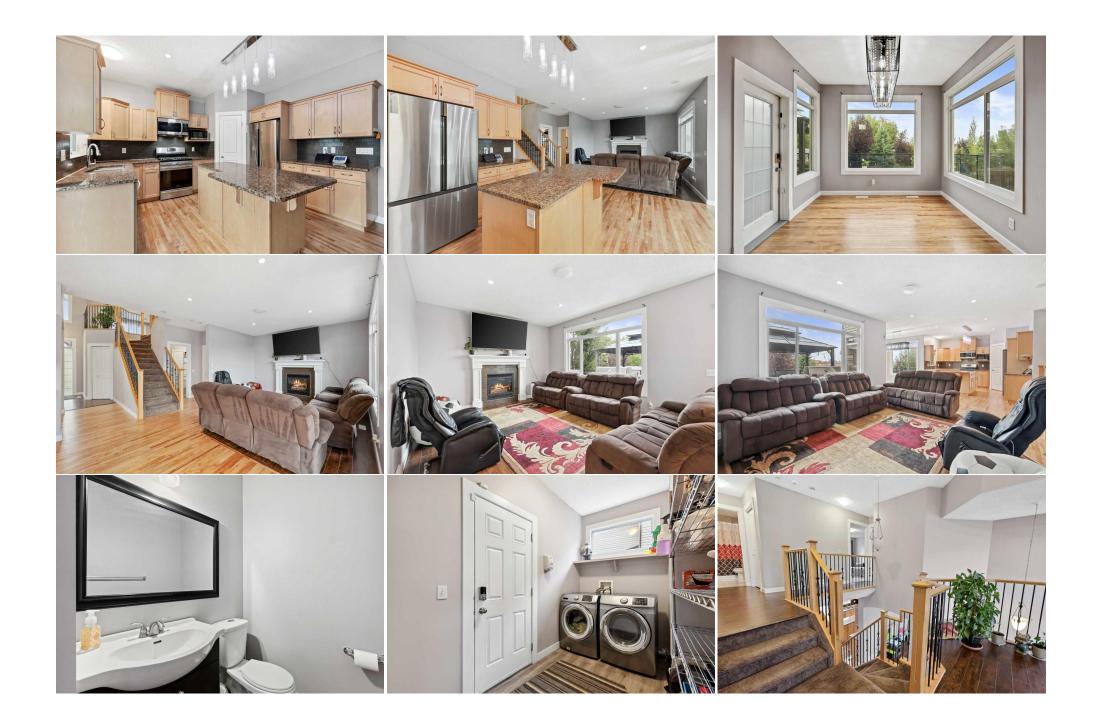

Back Yard,Backs on to Park/Green Space,Lawn,Landscaped,Many Trees,Private,Rectangular Lot,Treed Additional Parking,Double Garage Attached,Front Drive,Garage Faces Front,On Street,Parking Pad

|                                                                                                                                                                                                                           |                                                                       |                                     | Utilities and Features                                            |                      |                                   |  |
|---------------------------------------------------------------------------------------------------------------------------------------------------------------------------------------------------------------------------|-----------------------------------------------------------------------|-------------------------------------|-------------------------------------------------------------------|----------------------|-----------------------------------|--|
| Roof:<br>Heating:<br>Sewer:                                                                                                                                                                                               | Asphalt Shingle<br>Forced Air,Natural Gas                             |                                     | Construction:<br><b>Wood Frame</b><br>Flooring:                   |                      |                                   |  |
| Ext Feat:                                                                                                                                                                                                                 | Fire Pit,Lighting,Playground,Private<br>Entrance,Private Yard,Storage |                                     | Carpet, Hardwood<br>Water Source:<br>Fnd/Bsmt:<br>Poured Concrete |                      |                                   |  |
| Kitchen Appl: Dishwasher,Dryer,Gas Stove,Microwave Hood Fan,Refrigerator,Washer   Int Feat: Ceiling Fan(s),Central Vacuum,Closet Organizers,Kitchen Island,Pantry,Storage,Walk-In Closet(s)   Utilities: Room Information |                                                                       |                                     |                                                                   |                      |                                   |  |
|                                                                                                                                                                                                                           | Loval                                                                 | Dimonsions                          |                                                                   | Loud                 | Dimonsions                        |  |
| <u>Room</u><br>Living Room                                                                                                                                                                                                | <u>Level</u><br>Main                                                  | <u>Dimensions</u><br>15`0" x 12`11" | <u>Room</u><br>Kitchen                                            | <u>Level</u><br>Main | <u>Dimensions</u><br>11`7" x 8`6" |  |
| Pantry                                                                                                                                                                                                                    | Main                                                                  | 3`11" x 3`9"                        | Dining Room                                                       | Main                 | 9`11" x 8`0"                      |  |
| Foyer<br>Den                                                                                                                                                                                                              | Main<br>Main                                                          | 9`5" x 5`7"<br>11`7" x 10`5"        | Laundry<br>2pc Bathroom                                           | Main<br>Main         | 12`9" x 6`10"<br>4`11" x 4`7"     |  |
| Covered Porch                                                                                                                                                                                                             | n Main                                                                | 5`5" x 5`3"                         | Family Room                                                       | Second               | 21`6" x 19`0"                     |  |
| Bedroom - Pri                                                                                                                                                                                                             | mary Second                                                           | 13`7" x 12`6"                       | Walk-In Closet                                                    | Second               | 6`11" x 5`1"                      |  |
| 4pc Ensuite ba                                                                                                                                                                                                            | ath Second                                                            | 12`1" x 9`6"                        | Bedroom                                                           | Second               | 12`0" x 8`11"                     |  |
| Bedroom                                                                                                                                                                                                                   | Second                                                                | 11`6" x 9`3"                        | Bedroom                                                           | Second               | 11`11" x 9`3"                     |  |
| 4pc Bathroom                                                                                                                                                                                                              | Second                                                                | 8`5" x 4`11"                        | Game Room                                                         | Basement             | 18`9" x 11`11"                    |  |
| Storage                                                                                                                                                                                                                   | Basement                                                              | 8`8" x 7`8"                         | Bedroom                                                           | Basement             | 18`4" x 12`6"                     |  |

| Walk-In Closet<br>Furnace/Utility Room          | Basement<br>Basement                                                                                                                                                                                                                                                                                                                                                                                                                                                                                                                                                                                                                                                                                                                                                                                                                                                                                                                                                                                                                                                                                                                                                                                                                                                                                                                                                                                                                                                                                                                                                                                                                                                                                                                          | 12`4" x 3`11"<br>10`10" x 10`7" | 3pc Bathroom        | Basement | 13`7" x 4`1" |  |  |  |
|-------------------------------------------------|-----------------------------------------------------------------------------------------------------------------------------------------------------------------------------------------------------------------------------------------------------------------------------------------------------------------------------------------------------------------------------------------------------------------------------------------------------------------------------------------------------------------------------------------------------------------------------------------------------------------------------------------------------------------------------------------------------------------------------------------------------------------------------------------------------------------------------------------------------------------------------------------------------------------------------------------------------------------------------------------------------------------------------------------------------------------------------------------------------------------------------------------------------------------------------------------------------------------------------------------------------------------------------------------------------------------------------------------------------------------------------------------------------------------------------------------------------------------------------------------------------------------------------------------------------------------------------------------------------------------------------------------------------------------------------------------------------------------------------------------------|---------------------------------|---------------------|----------|--------------|--|--|--|
|                                                 | Dasement                                                                                                                                                                                                                                                                                                                                                                                                                                                                                                                                                                                                                                                                                                                                                                                                                                                                                                                                                                                                                                                                                                                                                                                                                                                                                                                                                                                                                                                                                                                                                                                                                                                                                                                                      | 10 10 × 10 /                    | Legal/Tax/Financial |          |              |  |  |  |
| Title:                                          |                                                                                                                                                                                                                                                                                                                                                                                                                                                                                                                                                                                                                                                                                                                                                                                                                                                                                                                                                                                                                                                                                                                                                                                                                                                                                                                                                                                                                                                                                                                                                                                                                                                                                                                                               | Zoning:                         |                     |          |              |  |  |  |
| Fee Simple<br>Legal Desc:                       | 0612535                                                                                                                                                                                                                                                                                                                                                                                                                                                                                                                                                                                                                                                                                                                                                                                                                                                                                                                                                                                                                                                                                                                                                                                                                                                                                                                                                                                                                                                                                                                                                                                                                                                                                                                                       | R-1                             |                     |          |              |  |  |  |
| 2030. 2000.                                     |                                                                                                                                                                                                                                                                                                                                                                                                                                                                                                                                                                                                                                                                                                                                                                                                                                                                                                                                                                                                                                                                                                                                                                                                                                                                                                                                                                                                                                                                                                                                                                                                                                                                                                                                               |                                 | Remarks             |          |              |  |  |  |
| Pub Rmks:<br>Inclusions:<br>Property Listed By: | Stunning Family Home with Lake Living Access Welcome to your dream home! This beautifully designed residence offers over 3,200 square feet of fully finished living space, perfect for a growing family. Featuring 5 spacious bedrooms, 3.5 bathrooms, a den, and a bonus room, this home has something for everyone. As you enter, you'll be greeted by gleaming treated hardwood floors that flow seamlessly through the main living areas. The cozy living room, complete with a gas fireplace, provides an inviting ambiance, ideal for family gatherings. The main floor den, conveniently located at the front, offers a quiet space for work or study. The heart of the home is the expansive kitchen, which boasts ample cabinetry, a large central island, a pantry, and sleek black appliances—perfect for culinary enthusiasts. Upstairs, you'll find four generously sized bedrooms, including a luxurious primary suite featuring a walk-in closet and a spa-like en suite bathroom with a tub and separate shower. A large bonus room on this level provides an additional space for family fun or relaxation. The lower level is fully finished, offering a spacious recreation area, a fifth bedroom, and an additional bathroom, making it ideal for guests or entertaining. Situated on a huge lot with a double attached garage and RV access/parking, this home is conveniently located near schools, amenities, and just a short 10-minute drive to East Hill Shopping Center. Enjoy year round lake living with activities like swimming, boating, and ice skating right at your doorstep. Don't miss out on this incredible opportunity to own a home that truly has it all!<br>Both Sheds Included First Place Realty |                                 |                     |          |              |  |  |  |