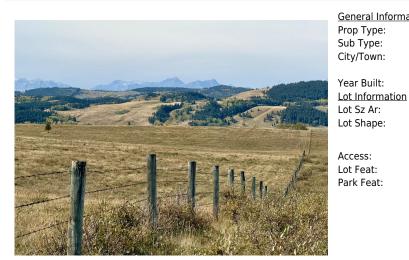

Title: Zoning: **Fee Simple** A-GEN

Legal Desc: Remarks

> Larger parcels of land like this that are close to Town don't come up often - 137.15 +/- ACRES OF AGRICULTURAL ZONED LAND WITH AMAZING MOUNTAIN VIEWS 13 MINUTES NORTHWEST OF COCHRANE JUST OFF HORSE CREEK ROAD. Great potential here. Entire parcel is fenced and cross-fenced for livestock. Incredible views of

mountains and rolling hills off the SW corner of the parcel - the perfect build site for your walk-out forever home. A mixture of pasture and crop land, ideally situated for close-in acreage living, offering the benefits of close proximity to town, and the privacy of a large land parcel. Seasonal Pond, gas and electricity close by. View it today!