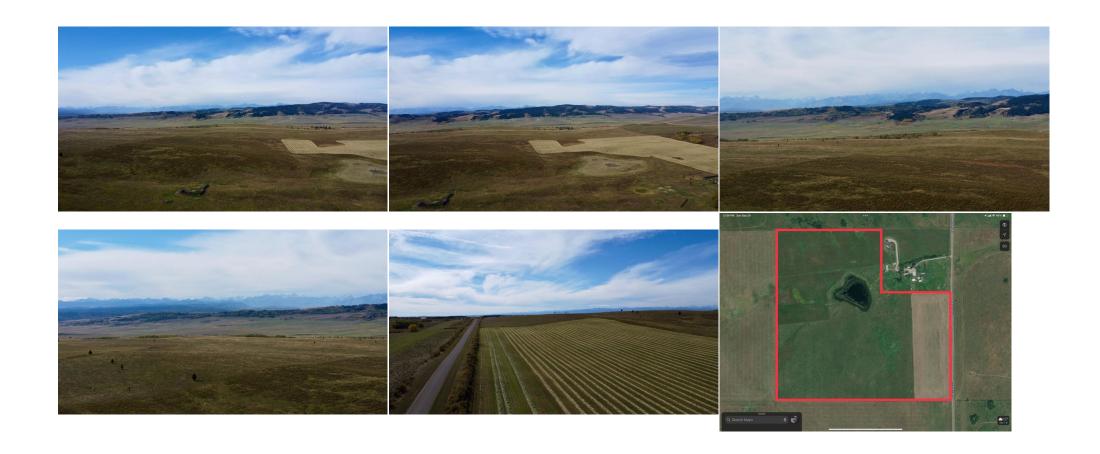

Title: Zoning: **Fee Simple** A-GEN

Legal Desc: Remarks

> Larger parcels of land like this that are close to Town don't come up often - 137.15 +/- ACRES OF AGRICULTURAL ZONED LAND WITH AMAZING MOUNTAIN VIEWS 13 MINUTES NORTHWEST OF COCHRANE JUST OFF HORSE CREEK ROAD. Great potential here. Entire parcel is fenced and cross-fenced for livestock. Incredible views of

mountains and rolling hills off the SW corner of the parcel - the perfect build site for your walk-out forever home. A mixture of pasture and crop land, ideally situated for close-in acreage living, offering the benefits of close proximity to town, and the privacy of a large land parcel. Seasonal Pond, gas and electricity close by. View it today!