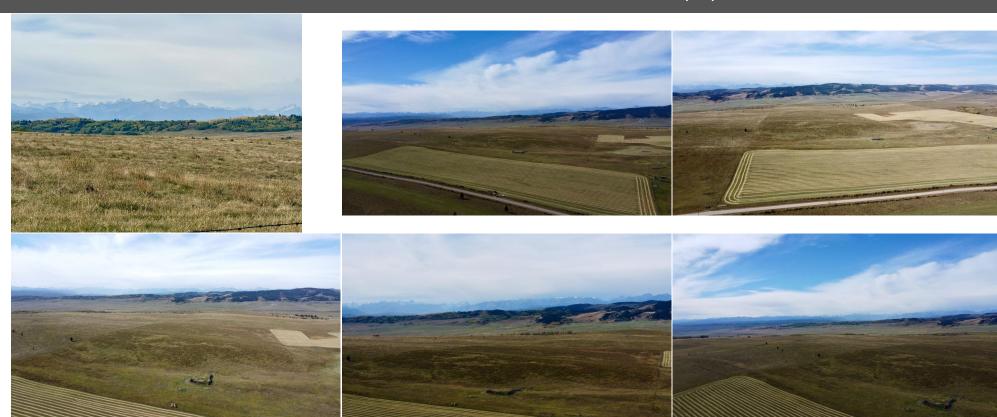

Title: Zoning: **Fee Simple** A-GEN

Legal Desc: Remarks

> Larger parcels of land like this that are close to Town don't come up often - 137.15 +/- ACRES OF AGRICULTURAL ZONED LAND WITH AMAZING MOUNTAIN VIEWS 13 MINUTES NORTHWEST OF COCHRANE JUST OFF HORSE CREEK ROAD. Great potential here. Entire parcel is fenced and cross-fenced for livestock. Incredible views of

mountains and rolling hills off the SW corner of the parcel - the perfect build site for your walk-out forever home. A mixture of pasture and crop land, ideally situated for close-in acreage living, offering the benefits of close proximity to town, and the privacy of a large land parcel. Seasonal Pond, gas and electricity close by. View it today!