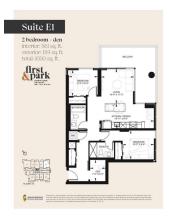

| <u>Room</u><br>Bedroom<br>Kitchen<br>Bedroom - Primary<br>Den | <u>Level</u><br>Main<br>Main<br>Main<br>Main                                                                                                                                                                                                                                                                                                                                                                                                                                                                                                                                                                                                                                                                                                                                                                                                                                                                                                                                              | <u>Dimensions</u><br>9`2" x 8`4"<br>16`10" x 7`10"<br>9`10" x 9`4"<br>7`0" x 4`10" | <u>Room</u><br>Living Room<br>3pc Bathroom<br>3pc Ensuite bath<br>Legal/Tax/Financial | <u>Level</u><br>Main<br>Main<br>Main | Dimensions<br>10`2" x 11`1"<br>5`0" x 8`0"<br>5`6" x 8`0" |  |  |
|---------------------------------------------------------------|-------------------------------------------------------------------------------------------------------------------------------------------------------------------------------------------------------------------------------------------------------------------------------------------------------------------------------------------------------------------------------------------------------------------------------------------------------------------------------------------------------------------------------------------------------------------------------------------------------------------------------------------------------------------------------------------------------------------------------------------------------------------------------------------------------------------------------------------------------------------------------------------------------------------------------------------------------------------------------------------|------------------------------------------------------------------------------------|---------------------------------------------------------------------------------------|--------------------------------------|-----------------------------------------------------------|--|--|
|                                                               |                                                                                                                                                                                                                                                                                                                                                                                                                                                                                                                                                                                                                                                                                                                                                                                                                                                                                                                                                                                           |                                                                                    |                                                                                       |                                      |                                                           |  |  |
| Condo Fee:                                                    |                                                                                                                                                                                                                                                                                                                                                                                                                                                                                                                                                                                                                                                                                                                                                                                                                                                                                                                                                                                           | Title:                                                                             |                                                                                       | Zoning:                              |                                                           |  |  |
| \$499                                                         |                                                                                                                                                                                                                                                                                                                                                                                                                                                                                                                                                                                                                                                                                                                                                                                                                                                                                                                                                                                           | Fee Simple                                                                         |                                                                                       | TBD                                  |                                                           |  |  |
|                                                               |                                                                                                                                                                                                                                                                                                                                                                                                                                                                                                                                                                                                                                                                                                                                                                                                                                                                                                                                                                                           | Fee Freq:                                                                          |                                                                                       |                                      |                                                           |  |  |
|                                                               |                                                                                                                                                                                                                                                                                                                                                                                                                                                                                                                                                                                                                                                                                                                                                                                                                                                                                                                                                                                           | Monthly                                                                            |                                                                                       |                                      |                                                           |  |  |
| Legal Desc:                                                   | TBD                                                                                                                                                                                                                                                                                                                                                                                                                                                                                                                                                                                                                                                                                                                                                                                                                                                                                                                                                                                       |                                                                                    |                                                                                       |                                      |                                                           |  |  |
|                                                               |                                                                                                                                                                                                                                                                                                                                                                                                                                                                                                                                                                                                                                                                                                                                                                                                                                                                                                                                                                                           |                                                                                    | Remarks                                                                               |                                      |                                                           |  |  |
| Pub Rmks:<br>Inclusions:                                      | Exclusive Assignment Sale Opportunity! Missed out on this high-demand project? Here's your chance! We have exclusive assignment sales from original buyers<br>looking to transfer their units before closing. Discover luxury living at its finest in this 2-bedroom condo plus den at the prestigious First & Park Building. This<br>elegant residence offers the perfect blend of style and comfort, with an open-concept layout that effortlessly connects the living, dining, and kitchen areas—perfect<br>for both entertaining and everyday living. Located in the heart of Eau Claire, this unit boasts east-facing views and is just steps away from Prince's Island Park and<br>downtown's financial core. Ideal for a busy lifestyle, the condo features luxury vinyl plank flooring throughout and comes with window coverings included. This<br>could be your new home or a smart investment opportunity. Photos are representative. Don't miss out on this rare opportunity! |                                                                                    |                                                                                       |                                      |                                                           |  |  |
| Property Listed By:                                           | RE/MAX Real Estate                                                                                                                                                                                                                                                                                                                                                                                                                                                                                                                                                                                                                                                                                                                                                                                                                                                                                                                                                                        | e (Central)                                                                        |                                                                                       |                                      |                                                           |  |  |