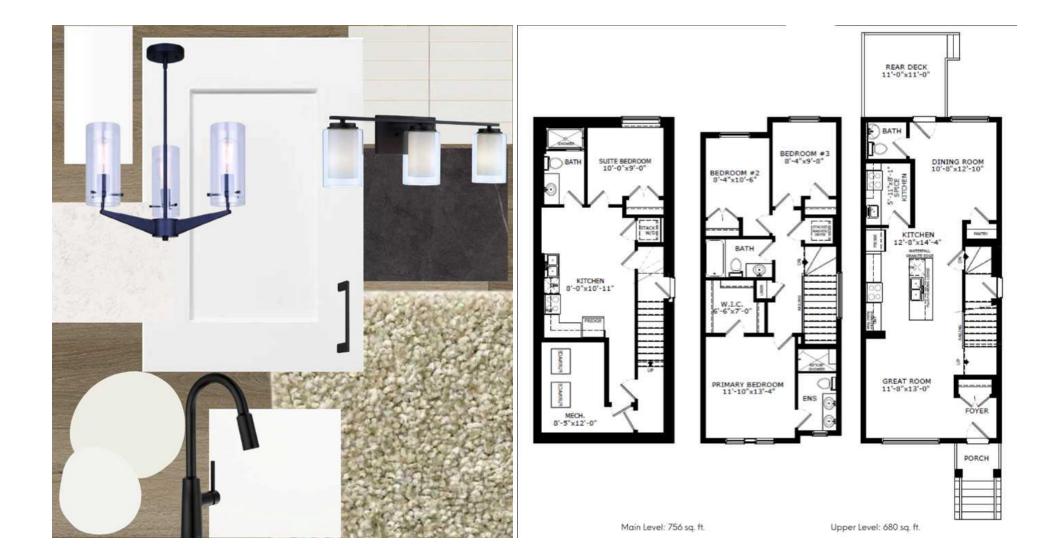

Utilities and Features

| Roof:<br>Heating:<br>Sewer: | Asphalt Shingle<br>Forced Air,Natu                                                                                                                                                                                                                                                                                                                                                                                                            |                                                                    |                                   | • •                               | Vinyl Siding,Wood Frame<br>Flooring: |                |  |  |  |  |  |
|-----------------------------|-----------------------------------------------------------------------------------------------------------------------------------------------------------------------------------------------------------------------------------------------------------------------------------------------------------------------------------------------------------------------------------------------------------------------------------------------|--------------------------------------------------------------------|-----------------------------------|-----------------------------------|--------------------------------------|----------------|--|--|--|--|--|
| Ext Feat:                   | None                                                                                                                                                                                                                                                                                                                                                                                                                                          |                                                                    |                                   | Carpet, Vinyl Plank               |                                      |                |  |  |  |  |  |
|                             |                                                                                                                                                                                                                                                                                                                                                                                                                                               |                                                                    |                                   | Water Source:                     |                                      |                |  |  |  |  |  |
|                             |                                                                                                                                                                                                                                                                                                                                                                                                                                               |                                                                    |                                   | Fnd/Bsmt:                         |                                      |                |  |  |  |  |  |
|                             |                                                                                                                                                                                                                                                                                                                                                                                                                                               |                                                                    |                                   | Poured Concrete                   |                                      |                |  |  |  |  |  |
| Kitchen Appl:               |                                                                                                                                                                                                                                                                                                                                                                                                                                               | Dishwasher,Electric Oven,Microwave,Microwave Hood Fan,Refrigerator |                                   |                                   |                                      |                |  |  |  |  |  |
| Int Feat:                   | ··· // · · · // · · · · // · · · · // · · · · // · · · · // · · · · // · · · · // · · · · · // · · · · · // · · · · · // · · · · · // · · · · · // · · · · · // · · · · · · // · · · · · · // · · · · · · // · · · · · · · // · · · · · · · // · · · · · · · // · · · · · · · // · · · · · · · // · · · · · · · // · · · · · · · // · · · · · · · / · · · · · · · / · · · · · · · / · · · · · · · · / · · · · · · · · · · · · · · · · · · · · |                                                                    | Counters,Kitchen Island,Open Floo | orplan,Pantry,Separate Entrance,S | mart Home,Soaking Tub,Wal            | k-In Closet(s) |  |  |  |  |  |
| Utilities:                  |                                                                                                                                                                                                                                                                                                                                                                                                                                               |                                                                    |                                   | Room Information                  |                                      |                |  |  |  |  |  |
| Room                        |                                                                                                                                                                                                                                                                                                                                                                                                                                               | Level                                                              | Dimensions                        | Room                              | Level                                | Dimensions     |  |  |  |  |  |
| 2pc Bathroom                |                                                                                                                                                                                                                                                                                                                                                                                                                                               | Main                                                               | 0`0" x 0`0"                       | Kitchen                           | Main                                 | 12`8" x 14`4"  |  |  |  |  |  |
| Great Room                  |                                                                                                                                                                                                                                                                                                                                                                                                                                               | Main                                                               | 11`8" x 13`0"                     | Dining Room                       | Main                                 | 10`8" x 12`10" |  |  |  |  |  |
| Bedroom - Prin              | nary                                                                                                                                                                                                                                                                                                                                                                                                                                          | Upper                                                              | 11`10" x 13`4"                    | 4pc Ensuite bath                  | Upper                                | 9`6" x 13`2"   |  |  |  |  |  |
| Bedroom                     |                                                                                                                                                                                                                                                                                                                                                                                                                                               | Upper                                                              | 8`4" x 10`6"                      | Bedroom                           | Upper                                | 9`8" x 8`4"    |  |  |  |  |  |
| 4pc Bathroom                |                                                                                                                                                                                                                                                                                                                                                                                                                                               | Upper                                                              | 0`0" x 0`0"                       | Bedroom                           | Basement                             | 10`0" x 9`0"   |  |  |  |  |  |
| Kitchen                     |                                                                                                                                                                                                                                                                                                                                                                                                                                               | Basement                                                           | 8`0" x 10`11"                     | 3pc Bathroom                      | Basement                             |                |  |  |  |  |  |
|                             |                                                                                                                                                                                                                                                                                                                                                                                                                                               |                                                                    |                                   | Legal/Tax/Financial               |                                      |                |  |  |  |  |  |

| Title:<br>Fee Simple | Zoning:<br>TBD                                                                                                                                                                                                                                                                                                                                                                                                                                                                                                                                                                                                                                                                                                                                                                                                                                                                                                                                                                                   |
|----------------------|--------------------------------------------------------------------------------------------------------------------------------------------------------------------------------------------------------------------------------------------------------------------------------------------------------------------------------------------------------------------------------------------------------------------------------------------------------------------------------------------------------------------------------------------------------------------------------------------------------------------------------------------------------------------------------------------------------------------------------------------------------------------------------------------------------------------------------------------------------------------------------------------------------------------------------------------------------------------------------------------------|
| Legal Desc:          | TBD Remarks                                                                                                                                                                                                                                                                                                                                                                                                                                                                                                                                                                                                                                                                                                                                                                                                                                                                                                                                                                                      |
| Pub Rmks:            | This beautifully crafted Linden model offers 4 bedrooms, 3.5 bathrooms, and over 1900 sq ft of living space, perfect for families or those who appreciate quality and<br>style. The main floor features a chef-inspired kitchen with stainless steel appliances, a chimney hood fan, built-in microwave, upgraded undermount silgranit sink,<br>and a water line to the fridge. Complemented by quartz countertops and luxury vinyl plank flooring throughout, the open-concept layout includes a spice kitchen<br>and 9' knockdown ceilings. Upstairs, the primary bedroom boasts a 4-piece ensuite with dual undermount sinks, a fully tiled shower with a bench, and a sliding<br>glass door. The upper level includes additional bedrooms with ample space and natural light. The basement, with 9' ceilings and a side entrance, features a 1-<br>bedroom unit . Outside, enjoy the 11'x11' deck and privacy wall for outdoor gatherings or relaxing evenings. *Photos are representative.* |
| Inclusions:          | Ν/Α                                                                                                                                                                                                                                                                                                                                                                                                                                                                                                                                                                                                                                                                                                                                                                                                                                                                                                                                                                                              |
| Property Listed By:  | Bode Platform Inc.                                                                                                                                                                                                                                                                                                                                                                                                                                                                                                                                                                                                                                                                                                                                                                                                                                                                                                                                                                               |