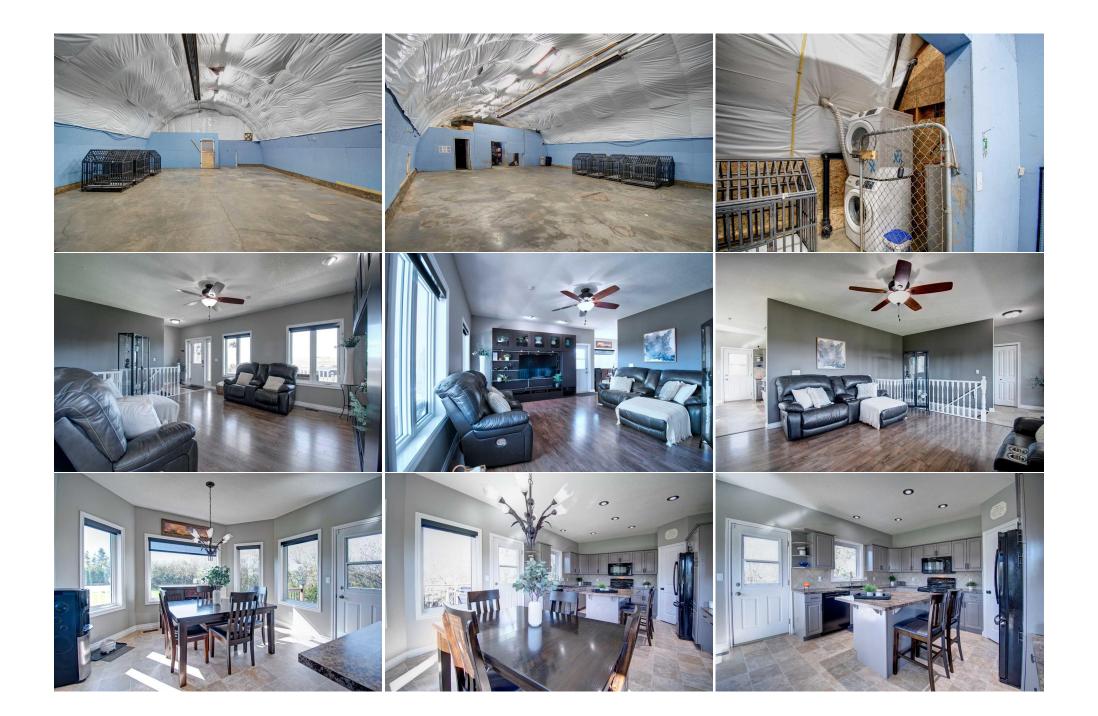

| 4pc Bathroom                                    | Basement                                                                                                                                                                                                                                                                                                                                                                                                                                                                                                                                                                                                                                                                                                                                                                                                                                                                                                                                                                                                                                                                                                                                                                                                                                                                                                                                                                                                                                                                                                                                                                                                                                                                                                                                                                                                                                                                                                                                                                                                                                                                                                                       | 0`0" x 0`0"         |  |  |  |
|-------------------------------------------------|--------------------------------------------------------------------------------------------------------------------------------------------------------------------------------------------------------------------------------------------------------------------------------------------------------------------------------------------------------------------------------------------------------------------------------------------------------------------------------------------------------------------------------------------------------------------------------------------------------------------------------------------------------------------------------------------------------------------------------------------------------------------------------------------------------------------------------------------------------------------------------------------------------------------------------------------------------------------------------------------------------------------------------------------------------------------------------------------------------------------------------------------------------------------------------------------------------------------------------------------------------------------------------------------------------------------------------------------------------------------------------------------------------------------------------------------------------------------------------------------------------------------------------------------------------------------------------------------------------------------------------------------------------------------------------------------------------------------------------------------------------------------------------------------------------------------------------------------------------------------------------------------------------------------------------------------------------------------------------------------------------------------------------------------------------------------------------------------------------------------------------|---------------------|--|--|--|
|                                                 |                                                                                                                                                                                                                                                                                                                                                                                                                                                                                                                                                                                                                                                                                                                                                                                                                                                                                                                                                                                                                                                                                                                                                                                                                                                                                                                                                                                                                                                                                                                                                                                                                                                                                                                                                                                                                                                                                                                                                                                                                                                                                                                                | Legal/Tax/Financial |  |  |  |
| Title:<br><b>Fee Simple</b><br>Legal Desc:      | 9913489                                                                                                                                                                                                                                                                                                                                                                                                                                                                                                                                                                                                                                                                                                                                                                                                                                                                                                                                                                                                                                                                                                                                                                                                                                                                                                                                                                                                                                                                                                                                                                                                                                                                                                                                                                                                                                                                                                                                                                                                                                                                                                                        | Zoning:<br>A-GEN    |  |  |  |
|                                                 |                                                                                                                                                                                                                                                                                                                                                                                                                                                                                                                                                                                                                                                                                                                                                                                                                                                                                                                                                                                                                                                                                                                                                                                                                                                                                                                                                                                                                                                                                                                                                                                                                                                                                                                                                                                                                                                                                                                                                                                                                                                                                                                                | Remarks             |  |  |  |
| Pub Rmks:<br>Inclusions:<br>Property Listed By: | Wonderful opportunity just minutes East of Crossfield and 15 min +/- from Airdrie! This property must be seen to be appreciated. As soon as you enter through the powered gates you are greeted by a meticulously maintained and landscaped acreage. This stunning bungalow has been beautifully maintained, both inside and out. Outside the home has newer siding, facia, soffits, gutters, and 2 starlink systems along with newly installed LED Hi-Lights, and a showstopping full length veranda! The front entrance opens to the spacious living room with large, east-facing windows overlooking the yard. Entering the kitchen, you are greeted by a large eating area with bay windows and a tastefully updated kitchen with tons of cabinet and counter space and a corner pantry. A door off the kitchen leads to the two-tiered back deck with wiring for a hot tub and fenced dog run. The primary retreat is spacious offering a 5 pcc ensuite and a walk-in closet. Finishing the main floor is a secondary bedroom overlooking the veranda, a powder room, and laundry space/mudroom leading the oversized garage with epoxy flooring and heating and cooling (currently in used as kennels but easily converted back). The lower level is fully finished with a great sized recreation room, flex area, and two additional bedrooms with a full bath between them. The basement also includes plenty of additional storage space. Half of the property has containment fencing to keep pets and children safe and wildlife away. There is a 30x60 insulated Quonset, fully heated and plumbed with a s30-gallon cistern in the garage. The pit area, garden space to the south of the house, and separate fenced pastures include a shelter and goat shed with power. Move-in ready and the perfect set up for any hobby farmer, call your Realtor to book a private viewing today! Half of the property has containment fencing to keep pets and children safe and wildlife away. There is a 30x50 insulated Quonset, fully heated and plumbed with a second washer/dryer and concrete floors with a fuel pe |                     |  |  |  |