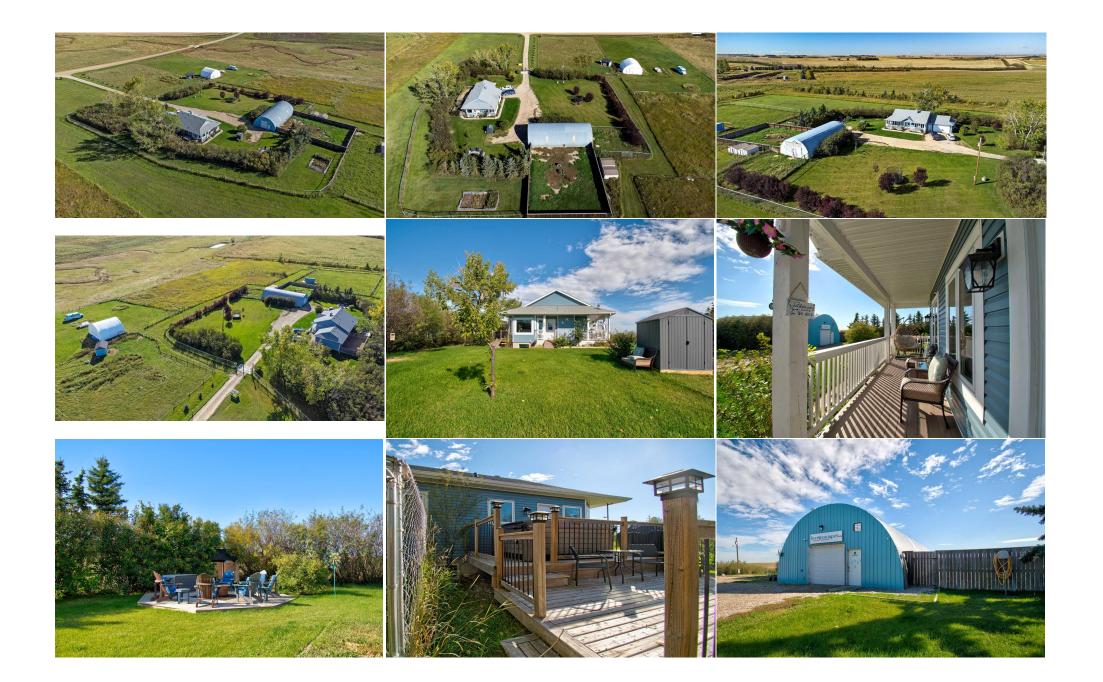

| 4pc Bathroom                                    | Basement                                                                                                                                                                                                                                                                                                                                                                                                                                                                                                                                                                                                                                                                                                                                                                                                                                                                                                                                                                                                                                                                                                                                                                                                                                                                                                                                                                                                                                                                                                                                                                                                                                                                                                                                                                                                                                                                                                                                                                                                                                                                                                                       | 0`0" x 0`0"         |  |  |  |
|-------------------------------------------------|--------------------------------------------------------------------------------------------------------------------------------------------------------------------------------------------------------------------------------------------------------------------------------------------------------------------------------------------------------------------------------------------------------------------------------------------------------------------------------------------------------------------------------------------------------------------------------------------------------------------------------------------------------------------------------------------------------------------------------------------------------------------------------------------------------------------------------------------------------------------------------------------------------------------------------------------------------------------------------------------------------------------------------------------------------------------------------------------------------------------------------------------------------------------------------------------------------------------------------------------------------------------------------------------------------------------------------------------------------------------------------------------------------------------------------------------------------------------------------------------------------------------------------------------------------------------------------------------------------------------------------------------------------------------------------------------------------------------------------------------------------------------------------------------------------------------------------------------------------------------------------------------------------------------------------------------------------------------------------------------------------------------------------------------------------------------------------------------------------------------------------|---------------------|--|--|--|
|                                                 |                                                                                                                                                                                                                                                                                                                                                                                                                                                                                                                                                                                                                                                                                                                                                                                                                                                                                                                                                                                                                                                                                                                                                                                                                                                                                                                                                                                                                                                                                                                                                                                                                                                                                                                                                                                                                                                                                                                                                                                                                                                                                                                                | Legal/Tax/Financial |  |  |  |
| Title:<br><b>Fee Simple</b><br>Legal Desc:      | 9913489                                                                                                                                                                                                                                                                                                                                                                                                                                                                                                                                                                                                                                                                                                                                                                                                                                                                                                                                                                                                                                                                                                                                                                                                                                                                                                                                                                                                                                                                                                                                                                                                                                                                                                                                                                                                                                                                                                                                                                                                                                                                                                                        | Zoning:<br>A-GEN    |  |  |  |
|                                                 |                                                                                                                                                                                                                                                                                                                                                                                                                                                                                                                                                                                                                                                                                                                                                                                                                                                                                                                                                                                                                                                                                                                                                                                                                                                                                                                                                                                                                                                                                                                                                                                                                                                                                                                                                                                                                                                                                                                                                                                                                                                                                                                                | Remarks             |  |  |  |
| Pub Rmks:<br>Inclusions:<br>Property Listed By: | Wonderful opportunity just minutes East of Crossfield and 15 min +/- from Airdrie! This property must be seen to be appreciated. As soon as you enter through the powered gates you are greeted by a meticulously maintained and landscaped acreage. This stunning bungalow has been beautifully maintained, both inside and out. Outside the home has newer siding, facia, soffits, gutters, and 2 starlink systems along with newly installed LED Hi-Lights, and a showstopping full length veranda! The front entrance opens to the spacious living room with large, east-facing windows overlooking the yard. Entering the kitchen, you are greeted by a large eating area with bay windows and a tastefully updated kitchen with tons of cabinet and counter space and a corner pantry. A door off the kitchen leads to the two-tiered back deck with wiring for a hot tub and fenced dog run. The primary retreat is spacious offering a 5 pcc ensuite and a walk-in closet. Finishing the main floor is a secondary bedroom overlooking the veranda, a powder room, and laundry space/mudroom leading the oversized garage with epoxy flooring and heating and cooling (currently in used as kennels but easily converted back). The lower level is fully finished with a great sized recreation room, flex area, and two additional bedrooms with a full bath between them. The basement also includes plenty of additional storage space. Half of the property has containment fencing to keep pets and children safe and wildlife away. There is a 30x60 insulated Quonset, fully heated and plumbed with a s30-gallon cistern in the garage. The pit area, garden space to the south of the house, and separate fenced pastures include a shelter and goat shed with power. Move-in ready and the perfect set up for any hobby farmer, call your Realtor to book a private viewing today! Half of the property has containment fencing to keep pets and children safe and wildlife away. There is a 30x50 insulated Quonset, fully heated and plumbed with a second washer/dryer and concrete floors with a fuel pe |                     |  |  |  |