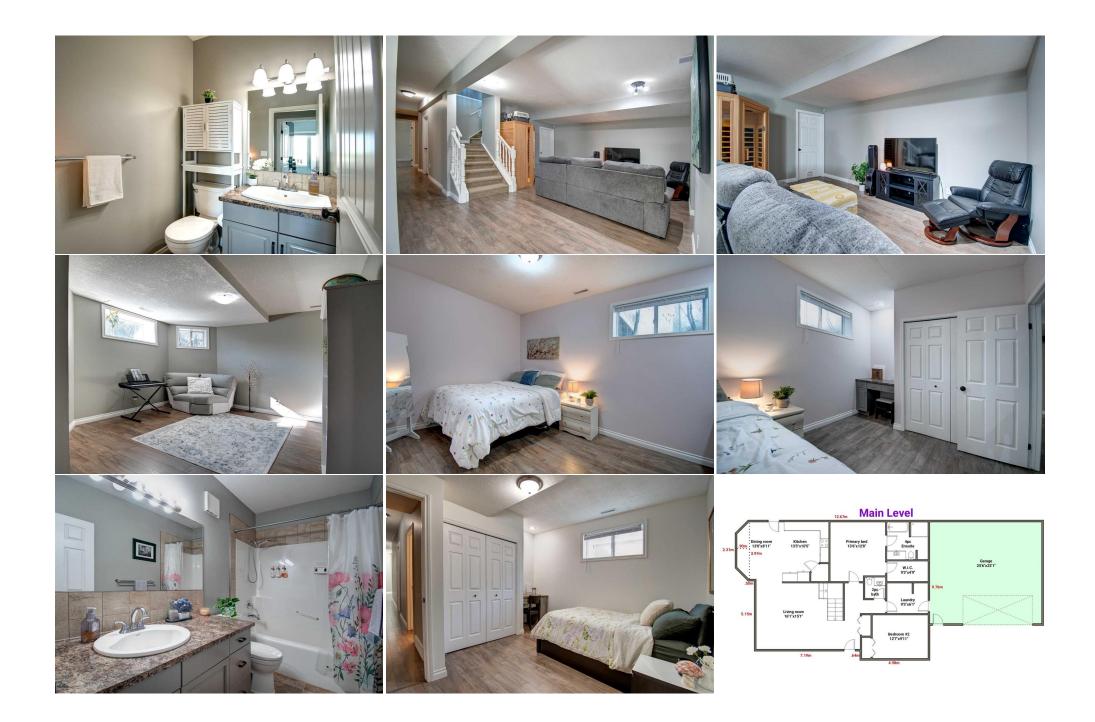

Utilities and Features

| Roof:<br>Heating:<br>Sewer:<br>Ext Feat:<br>Kitchen Appl:<br>Int Feat:                              |                       | Stove,Microwave Hood Fan,Refrige<br>n Island,No Smoking Home,Open F                                          | Flooring:<br>Carpet,Laminate,Linole<br>Water Source:<br>Well<br>Fnd/Bsmt:<br>Poured Concrete<br>rator,Washer/Dryer | Vinyl Siding,Wood Frame<br>Flooring:<br>Carpet,Laminate,Linoleum<br>Water Source:<br>Well<br>Fnd/Bsmt:<br>Poured Concrete<br>asher/Dryer |                                                                                                               |  |  |
|-----------------------------------------------------------------------------------------------------|-----------------------|--------------------------------------------------------------------------------------------------------------|--------------------------------------------------------------------------------------------------------------------|------------------------------------------------------------------------------------------------------------------------------------------|---------------------------------------------------------------------------------------------------------------|--|--|
| Utilities:                                                                                          |                       |                                                                                                              | Room Information                                                                                                   |                                                                                                                                          |                                                                                                               |  |  |
| Room<br>Living Room<br>Dining Room<br>Walk-In Closet<br>Bedroom - Prin<br>Bedroom<br>4pc Ensuite ba | mary Main<br>Basement | Dimensions<br>16`1" x 15`1"<br>13`0" x 8`11"<br>9`3" x 4`9"<br>13`6" x 12`8"<br>13`10" x 9`5"<br>0`0" x 0`0" | <u>Room</u><br>Kitchen<br>Game Room<br>Laundry<br>Bedroom<br>Bedroom<br>2pc Bathroom                               | <u>Level</u><br>Main<br>Basement<br>Main<br>Main<br>Basement<br>Main                                                                     | Dimensions<br>13`3" x 10`5"<br>17`11" x 15`8"<br>9`3" x 6`1"<br>12`7" x 9`11"<br>14`2" x 11`8"<br>0`0" x 0`0" |  |  |