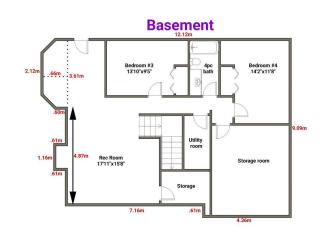

Utilities and Features

| Roof:<br>Heating:<br>Sewer:<br>Ext Feat:<br>Kitchen Appl:<br>Int Feat:                              |                       | Stove,Microwave Hood Fan,Refrige<br>n Island,No Smoking Home,Open F                                          | Flooring:<br>Carpet,Laminate,Linole<br>Water Source:<br>Well<br>Fnd/Bsmt:<br>Poured Concrete<br>rator,Washer/Dryer | Vinyl Siding,Wood Frame<br>Flooring:<br>Carpet,Laminate,Linoleum<br>Water Source:<br>Well<br>Fnd/Bsmt:<br>Poured Concrete<br>asher/Dryer |                                                                                                               |  |  |
|-----------------------------------------------------------------------------------------------------|-----------------------|--------------------------------------------------------------------------------------------------------------|--------------------------------------------------------------------------------------------------------------------|------------------------------------------------------------------------------------------------------------------------------------------|---------------------------------------------------------------------------------------------------------------|--|--|
| Utilities:                                                                                          |                       |                                                                                                              | Room Information                                                                                                   |                                                                                                                                          |                                                                                                               |  |  |
| Room<br>Living Room<br>Dining Room<br>Walk-In Closet<br>Bedroom - Prin<br>Bedroom<br>4pc Ensuite ba | mary Main<br>Basement | Dimensions<br>16`1" x 15`1"<br>13`0" x 8`11"<br>9`3" x 4`9"<br>13`6" x 12`8"<br>13`10" x 9`5"<br>0`0" x 0`0" | <u>Room</u><br>Kitchen<br>Game Room<br>Laundry<br>Bedroom<br>Bedroom<br>2pc Bathroom                               | <u>Level</u><br>Main<br>Basement<br>Main<br>Main<br>Basement<br>Main                                                                     | Dimensions<br>13`3" x 10`5"<br>17`11" x 15`8"<br>9`3" x 6`1"<br>12`7" x 9`11"<br>14`2" x 11`8"<br>0`0" x 0`0" |  |  |