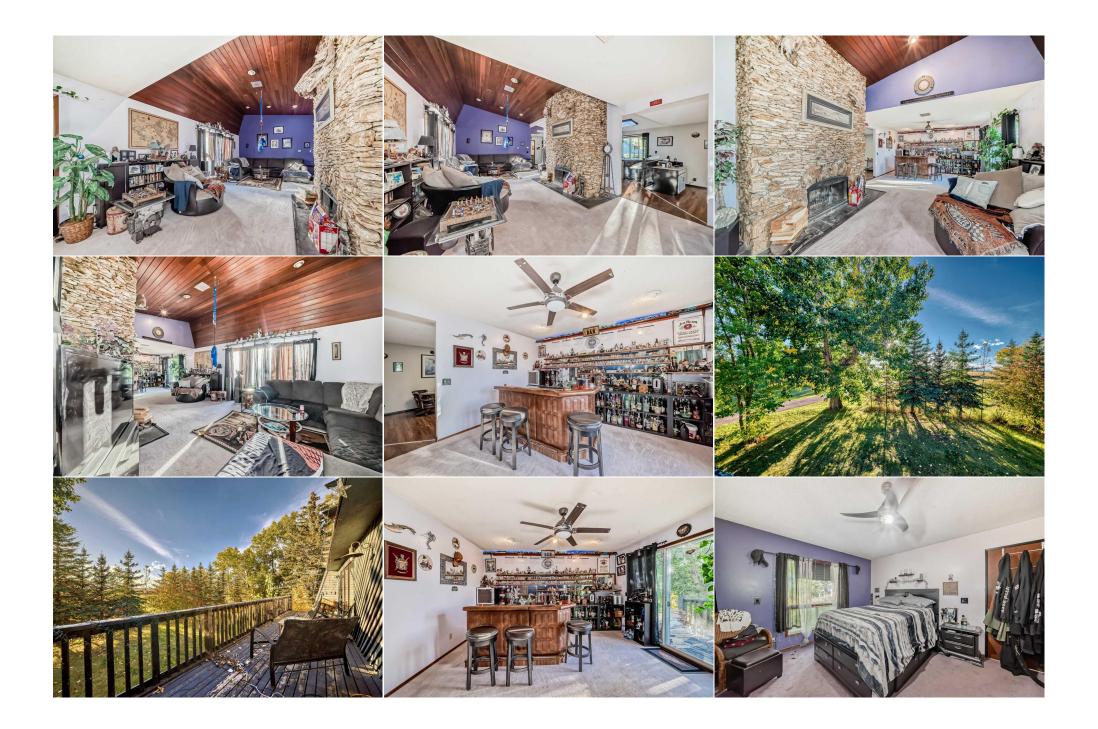

Utilities and Features

| Roof:<br>Heating:<br>Sewer:<br>Ext Feat:                                                                | Wood<br>Forced Air<br>None |                                                                      |                                                                                                                                | Construction:<br>Wood Frame<br>Flooring:<br>Carpet,Linoleum<br>Water Source:<br>Fnd/Bsmt:<br>Poured Concrete |                                                                      |                                                                                                                                |  |  |  |
|---------------------------------------------------------------------------------------------------------|----------------------------|----------------------------------------------------------------------|--------------------------------------------------------------------------------------------------------------------------------|--------------------------------------------------------------------------------------------------------------|----------------------------------------------------------------------|--------------------------------------------------------------------------------------------------------------------------------|--|--|--|
| Kitchen Appl:                                                                                           |                            | Dishwasher,Electric Stove,Refrigerator,Washer/Dryer                  |                                                                                                                                |                                                                                                              |                                                                      |                                                                                                                                |  |  |  |
| Int Feat:<br>Utilities:                                                                                 |                            | Kitchen Island,Open Floorplan,Vinyl Windows                          |                                                                                                                                |                                                                                                              |                                                                      |                                                                                                                                |  |  |  |
|                                                                                                         |                            |                                                                      |                                                                                                                                | Room Information                                                                                             |                                                                      |                                                                                                                                |  |  |  |
| Room<br>Living Room<br>Covered Porch<br>Kitchen<br>Bedroom - Prir<br>Bedroom<br>Bedroom<br>3pc Bathroom | mary                       | <u>Level</u><br>Main<br>Main<br>Main<br>Main<br>Basement<br>Basement | Dimensions<br>25`5" x 14`0"<br>32`1" x 7`0"<br>14`10" x 13`6"<br>14`1" x 11`7"<br>9`5" x 11`6"<br>12`2" x 11`0"<br>5`5" x 8`2" | Room<br>Game Room<br>Dining Room<br>Covered Porch<br>4pc Bathroom<br>Entrance<br>Storage<br>Laundry          | <u>Level</u><br>Main<br>Main<br>Main<br>Main<br>Basement<br>Basement | Dimensions<br>14'1" x 9'5"<br>14'9" x 13`11"<br>7`8" x 25`10"<br>10`8" x 4`11"<br>11`10" x 8`6"<br>5`8" x 8`9"<br>8`6" x 11`5" |  |  |  |

| Game Room<br>Flex Space<br>Walk-In Closet | Basement<br>Basement<br>Basement                                                                                                                                                                                                                                                                                                                                                                                                                                                                          | 12`9" x 14`3"<br>18`1" x 10`11"<br>11`2" x 3`9" | Bedroom<br>Walk-In Closet<br>Bedroom | Basement<br>Basement<br>Basement | 9`7" x 12`0"<br>3`7" x 5`7"<br>11`2" x 20`6" |  |  |  |
|-------------------------------------------|-----------------------------------------------------------------------------------------------------------------------------------------------------------------------------------------------------------------------------------------------------------------------------------------------------------------------------------------------------------------------------------------------------------------------------------------------------------------------------------------------------------|-------------------------------------------------|--------------------------------------|----------------------------------|----------------------------------------------|--|--|--|
| Walk-III Closet                           | Dasement                                                                                                                                                                                                                                                                                                                                                                                                                                                                                                  | 11 2 × 3 9                                      | Legal/Tax/Financial                  | Dasement                         | 11 2 × 20 0                                  |  |  |  |
|                                           |                                                                                                                                                                                                                                                                                                                                                                                                                                                                                                           | Zoning:                                         |                                      |                                  |                                              |  |  |  |
| Fee Simple                                |                                                                                                                                                                                                                                                                                                                                                                                                                                                                                                           | S-FUD                                           |                                      |                                  |                                              |  |  |  |
| Legal Desc:                               | 9112322                                                                                                                                                                                                                                                                                                                                                                                                                                                                                                   |                                                 |                                      |                                  |                                              |  |  |  |
|                                           |                                                                                                                                                                                                                                                                                                                                                                                                                                                                                                           |                                                 | Remarks                              |                                  |                                              |  |  |  |
| Pub Rmks:                                 | subdivision HOTCHKISS, huge potential for future land development. Inside you have vaulted ceilings, 2 real wood burning FP. 2 Full baths, 5 bedrooms in total.<br>House has 2 newer Furnaces, Hot Water, new roof. Huge Garage with a double door, but space for triple. 2 double car ports, so fits 4 vehicles. Amazing views of<br>Mountains, and city view at night. This is a great holding property for the future but is also perfect for trucking/small home business. With Easy Access to Highwa |                                                 |                                      |                                  |                                              |  |  |  |
| Inclusions:                               | N/A                                                                                                                                                                                                                                                                                                                                                                                                                                                                                                       | Backing onto beautiful Ralph Kleir              | i Park.                              |                                  |                                              |  |  |  |
| Property Listed By:                       | Century 21 Bravo Rea                                                                                                                                                                                                                                                                                                                                                                                                                                                                                      | lty                                             |                                      |                                  |                                              |  |  |  |