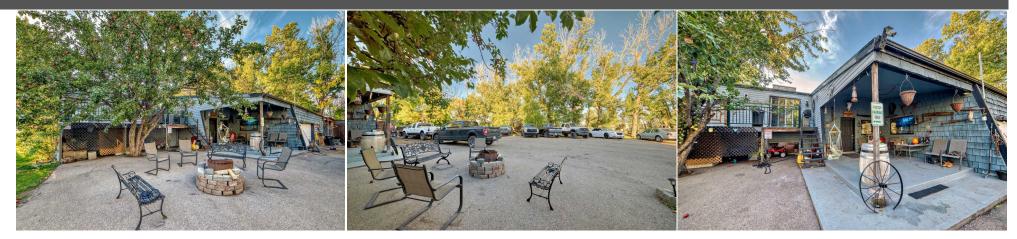

## 13000 84 Street, Calgary T3S 0A4

| MLS®#:  | A2168097 | Area:   | NONE    | Listing<br>Date:                                                                                               | 10/01/24 | List Price                                                 | \$1,599,999                                                       |                |                                                             |                                                             |
|---------|----------|---------|---------|----------------------------------------------------------------------------------------------------------------|----------|------------------------------------------------------------|-------------------------------------------------------------------|----------------|-------------------------------------------------------------|-------------------------------------------------------------|
| Status: | Pending  | County: | Calgary | Change:                                                                                                        | None     | Associati                                                  | on: Fort McMurray                                                 |                |                                                             |                                                             |
|         |          |         |         | General Inf<br>Prop Type:<br>Sub Type:<br>City/Town:<br>Year Built:<br>Lot Informa<br>Lot Sz Ar:<br>Lot Shape: |          | Residential<br>Detached<br>Calgary<br>1976<br>174,240 sqft | <u>Finished Floor Area</u><br>Abv Sqft:<br>Low Sqft:<br>Ttl Sqft: | 1,627<br>1,627 | DOM<br>99<br>Layout<br>Beds:<br>Baths:<br>Style:<br>Parking | 5 (2 3 )<br>2.0 (2 0)<br>Acreage with<br>Residence,Bungalow |
|         |          |         |         | Access:<br>Lot Feat:<br>Park Feat:                                                                             |          | Environmental Rese<br>Carport,Triple Gara                  | · · ·                                                             | any Trees      | Ttl Park:<br>Garage Sz:                                     | 0<br>3                                                      |

| Game Room<br>Flex Space<br>Walk-In Closet | Basement<br>Basement<br>Basement                                                                                                                                                                                                                                                                                                                                                                                                                                                                          | 12`9" x 14`3"<br>18`1" x 10`11"<br>11`2" x 3`9" | Bedroom<br>Walk-In Closet<br>Bedroom | Basement<br>Basement<br>Basement | 9`7" x 12`0"<br>3`7" x 5`7"<br>11`2" x 20`6" |  |  |  |
|-------------------------------------------|-----------------------------------------------------------------------------------------------------------------------------------------------------------------------------------------------------------------------------------------------------------------------------------------------------------------------------------------------------------------------------------------------------------------------------------------------------------------------------------------------------------|-------------------------------------------------|--------------------------------------|----------------------------------|----------------------------------------------|--|--|--|
| Walk-III Closet                           | Dasement                                                                                                                                                                                                                                                                                                                                                                                                                                                                                                  | 11 2 × 3 9                                      | Legal/Tax/Financial                  | Dasement                         | 11 2 × 20 0                                  |  |  |  |
|                                           |                                                                                                                                                                                                                                                                                                                                                                                                                                                                                                           | Zoning:                                         |                                      |                                  |                                              |  |  |  |
| Fee Simple                                |                                                                                                                                                                                                                                                                                                                                                                                                                                                                                                           | S-FUD                                           |                                      |                                  |                                              |  |  |  |
| Legal Desc:                               | 9112322                                                                                                                                                                                                                                                                                                                                                                                                                                                                                                   |                                                 |                                      |                                  |                                              |  |  |  |
|                                           |                                                                                                                                                                                                                                                                                                                                                                                                                                                                                                           |                                                 | Remarks                              |                                  |                                              |  |  |  |
| Pub Rmks:                                 | subdivision HOTCHKISS, huge potential for future land development. Inside you have vaulted ceilings, 2 real wood burning FP. 2 Full baths, 5 bedrooms in total.<br>House has 2 newer Furnaces, Hot Water, new roof. Huge Garage with a double door, but space for triple. 2 double car ports, so fits 4 vehicles. Amazing views of<br>Mountains, and city view at night. This is a great holding property for the future but is also perfect for trucking/small home business. With Easy Access to Highwa |                                                 |                                      |                                  |                                              |  |  |  |
| Inclusions:                               | N/A                                                                                                                                                                                                                                                                                                                                                                                                                                                                                                       | Backing onto beautiful Ralph Kleir              | i Park.                              |                                  |                                              |  |  |  |
| Property Listed By:                       | Century 21 Bravo Rea                                                                                                                                                                                                                                                                                                                                                                                                                                                                                      | lty                                             |                                      |                                  |                                              |  |  |  |