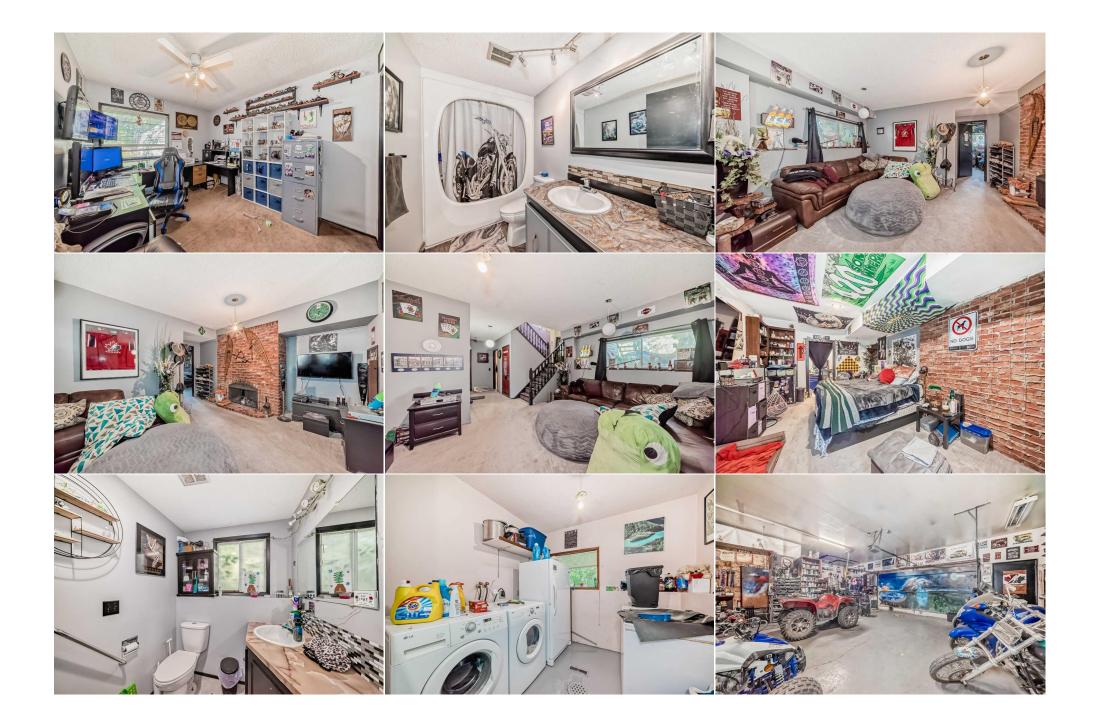

Utilities and Features

| Roof:<br>Heating:<br>Sewer:<br>Ext Feat:                                                                | Wood<br>Forced Air<br>None |                                                                      |                                                                                                                                | Construction:<br>Wood Frame<br>Flooring:<br>Carpet,Linoleum<br>Water Source:<br>Fnd/Bsmt:<br>Poured Concrete |                                                                      |                                                                                                                                |  |  |  |
|---------------------------------------------------------------------------------------------------------|----------------------------|----------------------------------------------------------------------|--------------------------------------------------------------------------------------------------------------------------------|--------------------------------------------------------------------------------------------------------------|----------------------------------------------------------------------|--------------------------------------------------------------------------------------------------------------------------------|--|--|--|
| Kitchen Appl:                                                                                           |                            | Dishwasher,Electric Stove,Refrigerator,Washer/Dryer                  |                                                                                                                                |                                                                                                              |                                                                      |                                                                                                                                |  |  |  |
| Int Feat:<br>Utilities:                                                                                 |                            | Kitchen Island,Open Floorplan,Vinyl Windows                          |                                                                                                                                |                                                                                                              |                                                                      |                                                                                                                                |  |  |  |
|                                                                                                         |                            |                                                                      |                                                                                                                                | Room Information                                                                                             |                                                                      |                                                                                                                                |  |  |  |
| Room<br>Living Room<br>Covered Porch<br>Kitchen<br>Bedroom - Prir<br>Bedroom<br>Bedroom<br>3pc Bathroom | mary                       | <u>Level</u><br>Main<br>Main<br>Main<br>Main<br>Basement<br>Basement | Dimensions<br>25`5" x 14`0"<br>32`1" x 7`0"<br>14`10" x 13`6"<br>14`1" x 11`7"<br>9`5" x 11`6"<br>12`2" x 11`0"<br>5`5" x 8`2" | Room<br>Game Room<br>Dining Room<br>Covered Porch<br>4pc Bathroom<br>Entrance<br>Storage<br>Laundry          | <u>Level</u><br>Main<br>Main<br>Main<br>Main<br>Basement<br>Basement | Dimensions<br>14'1" x 9'5"<br>14'9" x 13`11"<br>7`8" x 25`10"<br>10`8" x 4`11"<br>11`10" x 8`6"<br>5`8" x 8`9"<br>8`6" x 11`5" |  |  |  |

| Game Room<br>Flex Space<br>Walk-In Closet | Basement<br>Basement<br>Basement                                                                                                                                                                                                                                                                                                                                                                                                                                                                          | 12`9" x 14`3"<br>18`1" x 10`11"<br>11`2" x 3`9" | Bedroom<br>Walk-In Closet<br>Bedroom | Basement<br>Basement<br>Basement | 9`7" x 12`0"<br>3`7" x 5`7"<br>11`2" x 20`6" |  |  |  |
|-------------------------------------------|-----------------------------------------------------------------------------------------------------------------------------------------------------------------------------------------------------------------------------------------------------------------------------------------------------------------------------------------------------------------------------------------------------------------------------------------------------------------------------------------------------------|-------------------------------------------------|--------------------------------------|----------------------------------|----------------------------------------------|--|--|--|
| Walk-III Closet                           | Dasement                                                                                                                                                                                                                                                                                                                                                                                                                                                                                                  | 11 2 × 3 9                                      | Legal/Tax/Financial                  | Dasement                         | 11 2 × 20 0                                  |  |  |  |
|                                           |                                                                                                                                                                                                                                                                                                                                                                                                                                                                                                           | Zoning:                                         |                                      |                                  |                                              |  |  |  |
| Fee Simple                                |                                                                                                                                                                                                                                                                                                                                                                                                                                                                                                           | S-FUD                                           |                                      |                                  |                                              |  |  |  |
| Legal Desc:                               | 9112322                                                                                                                                                                                                                                                                                                                                                                                                                                                                                                   |                                                 |                                      |                                  |                                              |  |  |  |
|                                           |                                                                                                                                                                                                                                                                                                                                                                                                                                                                                                           |                                                 | Remarks                              |                                  |                                              |  |  |  |
| Pub Rmks:                                 | subdivision HOTCHKISS, huge potential for future land development. Inside you have vaulted ceilings, 2 real wood burning FP. 2 Full baths, 5 bedrooms in total.<br>House has 2 newer Furnaces, Hot Water, new roof. Huge Garage with a double door, but space for triple. 2 double car ports, so fits 4 vehicles. Amazing views of<br>Mountains, and city view at night. This is a great holding property for the future but is also perfect for trucking/small home business. With Easy Access to Highwa |                                                 |                                      |                                  |                                              |  |  |  |
| Inclusions:                               | N/A                                                                                                                                                                                                                                                                                                                                                                                                                                                                                                       | Backing onto beautiful Ralph Kleir              | i Park.                              |                                  |                                              |  |  |  |
| Property Listed By:                       | Century 21 Bravo Rea                                                                                                                                                                                                                                                                                                                                                                                                                                                                                      | lty                                             |                                      |                                  |                                              |  |  |  |