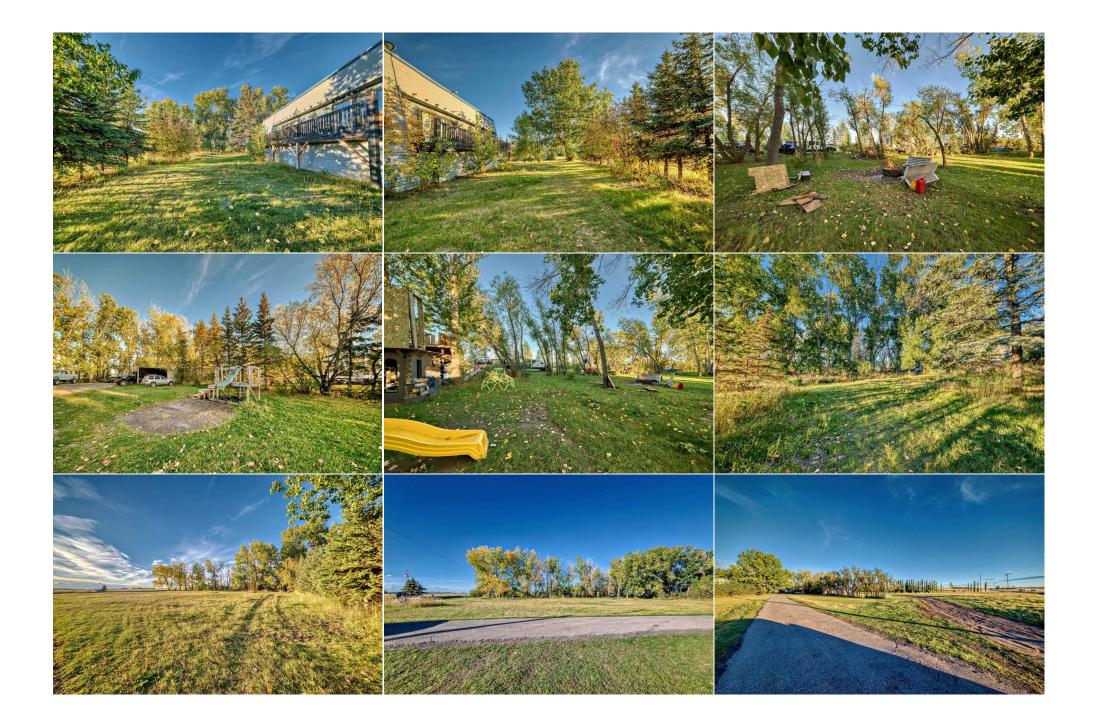

| Game Room<br>Flex Space<br>Walk-In Closet | Basement<br>Basement<br>Basement                                                                                                                                                                                                                                                                                                                                                                                                                                                                          | 12`9" x 14`3"<br>18`1" x 10`11"<br>11`2" x 3`9" | Bedroom<br>Walk-In Closet<br>Bedroom | Basement<br>Basement<br>Basement | 9`7" x 12`0"<br>3`7" x 5`7"<br>11`2" x 20`6" |  |  |  |
|-------------------------------------------|-----------------------------------------------------------------------------------------------------------------------------------------------------------------------------------------------------------------------------------------------------------------------------------------------------------------------------------------------------------------------------------------------------------------------------------------------------------------------------------------------------------|-------------------------------------------------|--------------------------------------|----------------------------------|----------------------------------------------|--|--|--|
| Walk-III Closet                           | Dasement                                                                                                                                                                                                                                                                                                                                                                                                                                                                                                  | 11 2 × 3 9                                      | Legal/Tax/Financial                  | Dasement                         | 11 2 × 20 0                                  |  |  |  |
|                                           |                                                                                                                                                                                                                                                                                                                                                                                                                                                                                                           | Zoning:                                         |                                      |                                  |                                              |  |  |  |
| Fee Simple                                |                                                                                                                                                                                                                                                                                                                                                                                                                                                                                                           | S-FUD                                           |                                      |                                  |                                              |  |  |  |
| Legal Desc:                               | 9112322                                                                                                                                                                                                                                                                                                                                                                                                                                                                                                   |                                                 |                                      |                                  |                                              |  |  |  |
|                                           |                                                                                                                                                                                                                                                                                                                                                                                                                                                                                                           |                                                 | Remarks                              |                                  |                                              |  |  |  |
| Pub Rmks:                                 | subdivision HOTCHKISS, huge potential for future land development. Inside you have vaulted ceilings, 2 real wood burning FP. 2 Full baths, 5 bedrooms in total.<br>House has 2 newer Furnaces, Hot Water, new roof. Huge Garage with a double door, but space for triple. 2 double car ports, so fits 4 vehicles. Amazing views of<br>Mountains, and city view at night. This is a great holding property for the future but is also perfect for trucking/small home business. With Easy Access to Highwa |                                                 |                                      |                                  |                                              |  |  |  |
| Inclusions:                               | N/A                                                                                                                                                                                                                                                                                                                                                                                                                                                                                                       | Backing onto beautiful Ralph Kleir              | i Park.                              |                                  |                                              |  |  |  |
| Property Listed By:                       | Century 21 Bravo Rea                                                                                                                                                                                                                                                                                                                                                                                                                                                                                      | lty                                             |                                      |                                  |                                              |  |  |  |