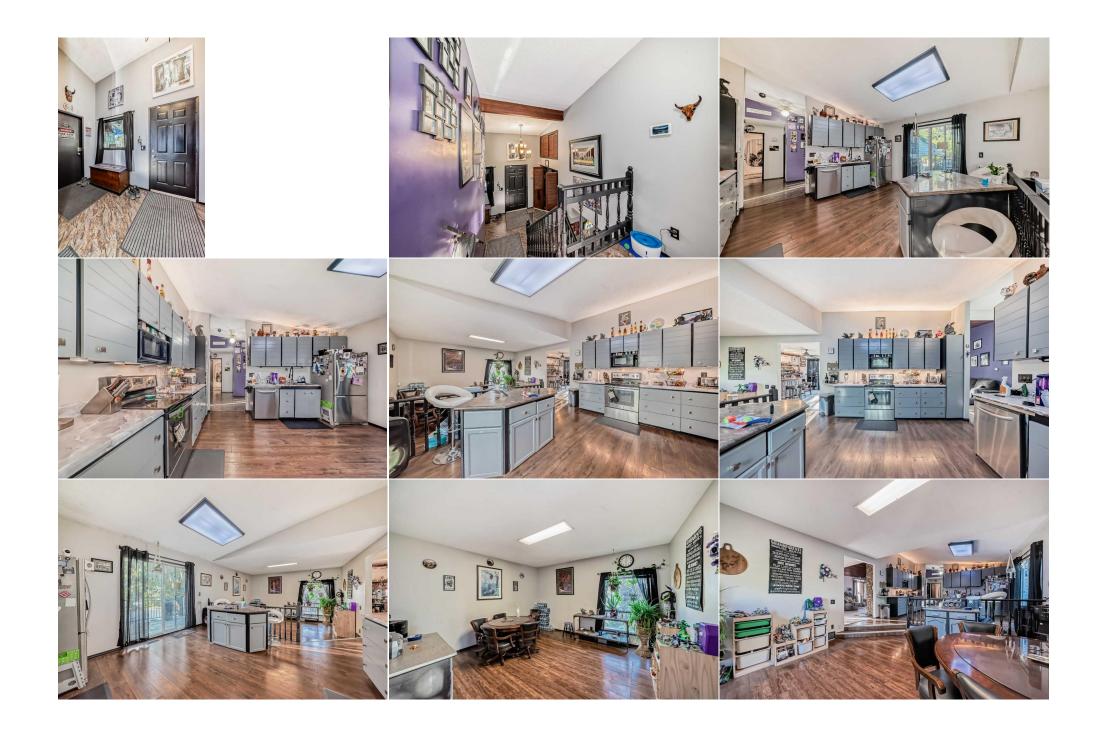

Utilities and Features

| Roof:<br>Heating:<br>Sewer:<br>Ext Feat:                                                                | Wood<br>Forced Air<br>None |                                                                      |                                                                                                                                | Construction:<br>Wood Frame<br>Flooring:<br>Carpet,Linoleum<br>Water Source:<br>Fnd/Bsmt:<br>Poured Concrete |                                                                      |                                                                                                                                |  |  |  |
|---------------------------------------------------------------------------------------------------------|----------------------------|----------------------------------------------------------------------|--------------------------------------------------------------------------------------------------------------------------------|--------------------------------------------------------------------------------------------------------------|----------------------------------------------------------------------|--------------------------------------------------------------------------------------------------------------------------------|--|--|--|
| Kitchen Appl:                                                                                           |                            | Dishwasher,Electric Stove,Refrigerator,Washer/Dryer                  |                                                                                                                                |                                                                                                              |                                                                      |                                                                                                                                |  |  |  |
| Int Feat:<br>Utilities:                                                                                 |                            | Kitchen Island,Open Floorplan,Vinyl Windows                          |                                                                                                                                |                                                                                                              |                                                                      |                                                                                                                                |  |  |  |
|                                                                                                         |                            |                                                                      |                                                                                                                                | Room Information                                                                                             |                                                                      |                                                                                                                                |  |  |  |
| Room<br>Living Room<br>Covered Porch<br>Kitchen<br>Bedroom - Prir<br>Bedroom<br>Bedroom<br>3pc Bathroom | mary                       | <u>Level</u><br>Main<br>Main<br>Main<br>Main<br>Basement<br>Basement | Dimensions<br>25`5" x 14`0"<br>32`1" x 7`0"<br>14`10" x 13`6"<br>14`1" x 11`7"<br>9`5" x 11`6"<br>12`2" x 11`0"<br>5`5" x 8`2" | Room<br>Game Room<br>Dining Room<br>Covered Porch<br>4pc Bathroom<br>Entrance<br>Storage<br>Laundry          | <u>Level</u><br>Main<br>Main<br>Main<br>Main<br>Basement<br>Basement | Dimensions<br>14'1" x 9'5"<br>14'9" x 13`11"<br>7`8" x 25`10"<br>10`8" x 4`11"<br>11`10" x 8`6"<br>5`8" x 8`9"<br>8`6" x 11`5" |  |  |  |

| Game Room<br>Flex Space<br>Walk-In Closet | Basement<br>Basement<br>Basement                                                                                                                                                                                                                                                                                                                                                                                                                                                                          | 12`9" x 14`3"<br>18`1" x 10`11"<br>11`2" x 3`9" | Bedroom<br>Walk-In Closet<br>Bedroom | Basement<br>Basement<br>Basement | 9`7" x 12`0"<br>3`7" x 5`7"<br>11`2" x 20`6" |  |  |  |
|-------------------------------------------|-----------------------------------------------------------------------------------------------------------------------------------------------------------------------------------------------------------------------------------------------------------------------------------------------------------------------------------------------------------------------------------------------------------------------------------------------------------------------------------------------------------|-------------------------------------------------|--------------------------------------|----------------------------------|----------------------------------------------|--|--|--|
| Walk-III Closet                           | Dasement                                                                                                                                                                                                                                                                                                                                                                                                                                                                                                  | 11 2 × 3 9                                      | Legal/Tax/Financial                  | Dasement                         | 11 2 × 20 0                                  |  |  |  |
|                                           |                                                                                                                                                                                                                                                                                                                                                                                                                                                                                                           | Zoning:                                         |                                      |                                  |                                              |  |  |  |
| Fee Simple                                |                                                                                                                                                                                                                                                                                                                                                                                                                                                                                                           | S-FUD                                           |                                      |                                  |                                              |  |  |  |
| Legal Desc:                               | 9112322                                                                                                                                                                                                                                                                                                                                                                                                                                                                                                   |                                                 |                                      |                                  |                                              |  |  |  |
|                                           |                                                                                                                                                                                                                                                                                                                                                                                                                                                                                                           |                                                 | Remarks                              |                                  |                                              |  |  |  |
| Pub Rmks:                                 | subdivision HOTCHKISS, huge potential for future land development. Inside you have vaulted ceilings, 2 real wood burning FP. 2 Full baths, 5 bedrooms in total.<br>House has 2 newer Furnaces, Hot Water, new roof. Huge Garage with a double door, but space for triple. 2 double car ports, so fits 4 vehicles. Amazing views of<br>Mountains, and city view at night. This is a great holding property for the future but is also perfect for trucking/small home business. With Easy Access to Highwa |                                                 |                                      |                                  |                                              |  |  |  |
| Inclusions:                               | N/A                                                                                                                                                                                                                                                                                                                                                                                                                                                                                                       | Backing onto beautiful Ralph Kleir              | i Park.                              |                                  |                                              |  |  |  |
| Property Listed By:                       | Century 21 Bravo Rea                                                                                                                                                                                                                                                                                                                                                                                                                                                                                      | lty                                             |                                      |                                  |                                              |  |  |  |