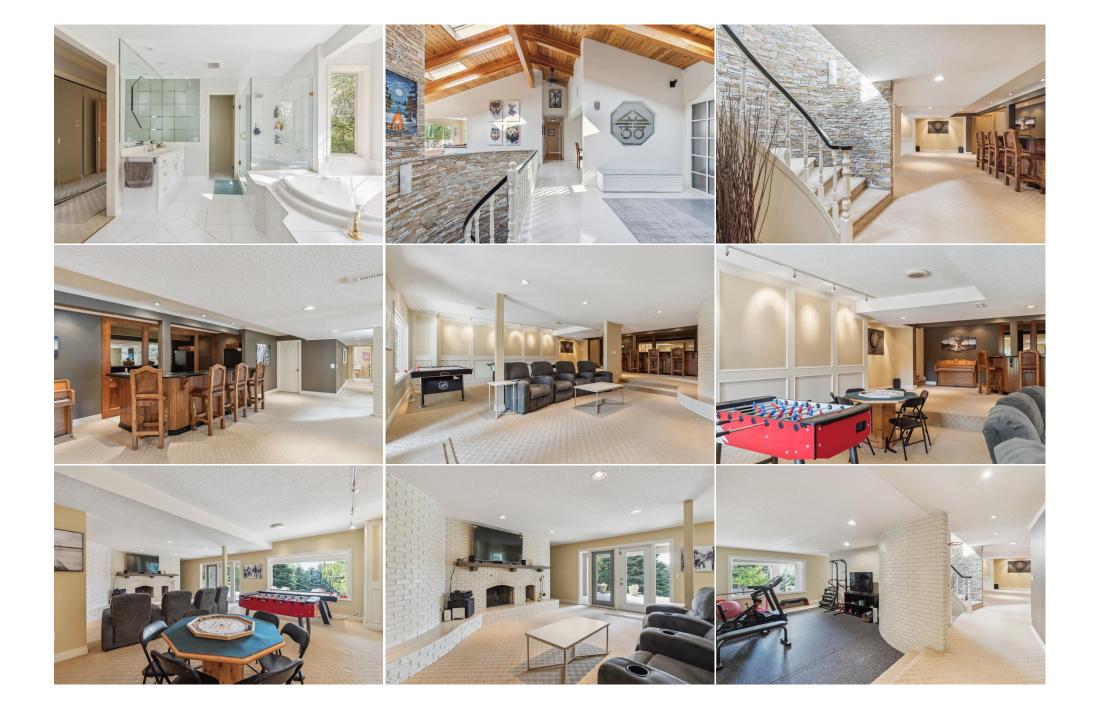

| Bedroom<br>Bedroom<br>Exercise Room<br>3pc Bathroom                                                                                                                                                                                                                                                                                                                                                                                                                                                                                                                                                                                                                                                                                                                                                                                                                                                                                                                                                                                                                                                                                                                                                                                                                                                                                                                                                                                                                                                                                                                                                                                                                                                                                                    | Lower<br>Lower<br>Lower<br>Lower | 17`0" x 10`5"<br>10`2" x 8`1"<br>19`9" x 13`0"<br>0`0" x 0`0" | 4pc Ensuite bath<br>Bedroom<br>Family Room<br>Furnace/Utility Room<br>Legal/Tax/Financial | Lower<br>Lower<br>Lower<br>Lower | 0`0" x 0`0"<br>14`9" x 14`4"<br>30`1" x 9`6"<br>18`6" x 13`0" |
|--------------------------------------------------------------------------------------------------------------------------------------------------------------------------------------------------------------------------------------------------------------------------------------------------------------------------------------------------------------------------------------------------------------------------------------------------------------------------------------------------------------------------------------------------------------------------------------------------------------------------------------------------------------------------------------------------------------------------------------------------------------------------------------------------------------------------------------------------------------------------------------------------------------------------------------------------------------------------------------------------------------------------------------------------------------------------------------------------------------------------------------------------------------------------------------------------------------------------------------------------------------------------------------------------------------------------------------------------------------------------------------------------------------------------------------------------------------------------------------------------------------------------------------------------------------------------------------------------------------------------------------------------------------------------------------------------------------------------------------------------------|----------------------------------|---------------------------------------------------------------|-------------------------------------------------------------------------------------------|----------------------------------|---------------------------------------------------------------|
| Title:<br>Fee Simple<br>Legal Desc:                                                                                                                                                                                                                                                                                                                                                                                                                                                                                                                                                                                                                                                                                                                                                                                                                                                                                                                                                                                                                                                                                                                                                                                                                                                                                                                                                                                                                                                                                                                                                                                                                                                                                                                    | 7610769                          | Zoning:<br>DC                                                 |                                                                                           |                                  |                                                               |
|                                                                                                                                                                                                                                                                                                                                                                                                                                                                                                                                                                                                                                                                                                                                                                                                                                                                                                                                                                                                                                                                                                                                                                                                                                                                                                                                                                                                                                                                                                                                                                                                                                                                                                                                                        |                                  |                                                               | Remarks                                                                                   |                                  |                                                               |
| Pub Rmks:<br>STRIKING, MID-CENTURY MODERN architecture, Palm Springs meets the Prairie, MOUNTAIN VIEWS, an exclusive estate community, a mature 2 acre lot wi<br>city limits (a RARE OPPORTUNITY), with close proximity to all the Westside has to offer - GORGEOUS! This expansive, 2790 sq ft walkout bungalow present<br>variety of impressive architectural features with a towering stone fireplace, under a 15 foot open beam, vaulted ceiling, a volume of skylights offer a soft<br>light, reflecting off of the stone accents, floor to ceiling windows capture the abundance of trees on your private, mature 2 acres, the walkout level invite<br>gatherings with a wetbar, sunken living room and wood burning fireplace. On arrival a sweeping drive leads you through the trees to an impressive entra<br>main level offers a large entertaining living space, where the towering stone fireplace features impressive views of the property, where moose and deed<br>direct access to the expansive rear deck with a WARM western exposure and a MOUNTAIN VIEW! The primary enjoys a 5pc en suite, with separate soake<br>under a picture window and a wall of trees. There is a second bedroom and full bath on the main as well. The walkout level, offering an additional 2435 sc<br>living space, is accessed by a sweeping staircase leading directly to a stately wetbar and entertaining space a sunken living room, wood burning firepla<br>area and a separate fitness space all of this with direct access to a lower deck and a spectacular property. The walkout level offers three additional bed<br>a private en suite and the other two sharing a fourth full bath.<br>Inclusions:<br>Property Listed By:<br>Re/MAX First |                                  |                                                               |                                                                                           |                                  |                                                               |