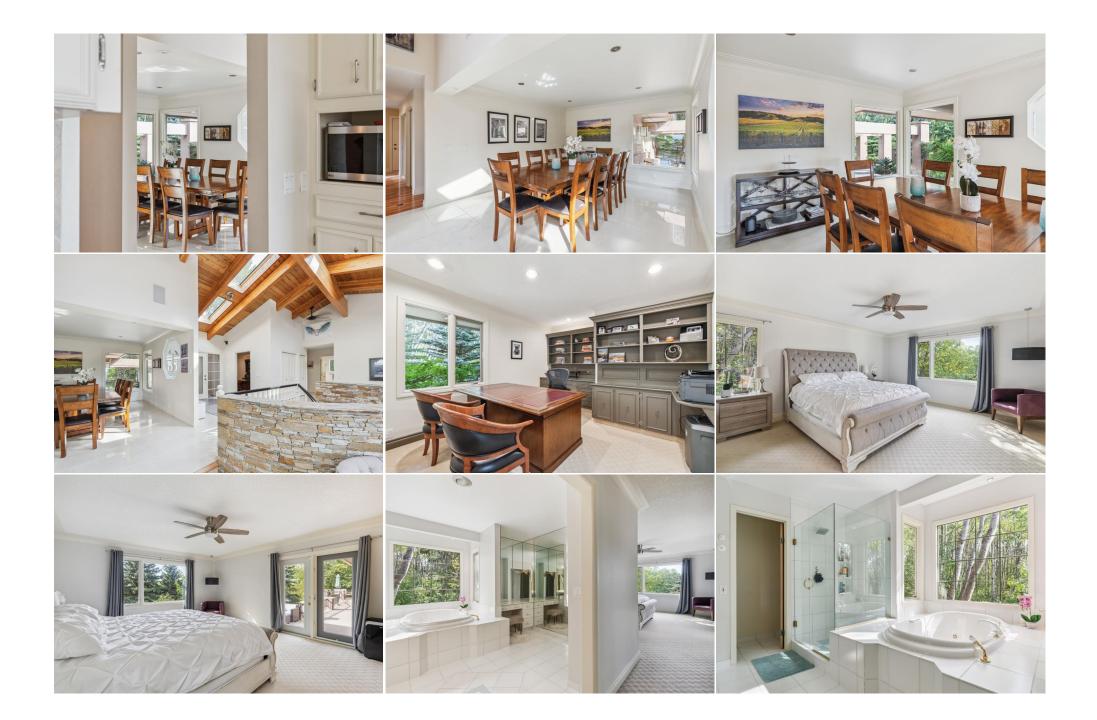

| Bedroom<br>Bedroom<br>Exercise Room<br>3pc Bathroom                                                                                                                                                                                                                                                                                                                                                                                                                                                                                                                                                                                                                                                                                                                                                                                                                                                                                                                                                                                                                                                                                                                                                                                                                                                                                                                                                                                                                                                                                                                                                                                                                                                                                                    | Lower<br>Lower<br>Lower<br>Lower | 17`0" x 10`5"<br>10`2" x 8`1"<br>19`9" x 13`0"<br>0`0" x 0`0" | 4pc Ensuite bath<br>Bedroom<br>Family Room<br>Furnace/Utility Room<br>Legal/Tax/Financial | Lower<br>Lower<br>Lower<br>Lower | 0`0" x 0`0"<br>14`9" x 14`4"<br>30`1" x 9`6"<br>18`6" x 13`0" |
|--------------------------------------------------------------------------------------------------------------------------------------------------------------------------------------------------------------------------------------------------------------------------------------------------------------------------------------------------------------------------------------------------------------------------------------------------------------------------------------------------------------------------------------------------------------------------------------------------------------------------------------------------------------------------------------------------------------------------------------------------------------------------------------------------------------------------------------------------------------------------------------------------------------------------------------------------------------------------------------------------------------------------------------------------------------------------------------------------------------------------------------------------------------------------------------------------------------------------------------------------------------------------------------------------------------------------------------------------------------------------------------------------------------------------------------------------------------------------------------------------------------------------------------------------------------------------------------------------------------------------------------------------------------------------------------------------------------------------------------------------------|----------------------------------|---------------------------------------------------------------|-------------------------------------------------------------------------------------------|----------------------------------|---------------------------------------------------------------|
| Title:<br>Fee Simple<br>Legal Desc:                                                                                                                                                                                                                                                                                                                                                                                                                                                                                                                                                                                                                                                                                                                                                                                                                                                                                                                                                                                                                                                                                                                                                                                                                                                                                                                                                                                                                                                                                                                                                                                                                                                                                                                    | 7610769                          | Zoning:<br>DC                                                 |                                                                                           |                                  |                                                               |
|                                                                                                                                                                                                                                                                                                                                                                                                                                                                                                                                                                                                                                                                                                                                                                                                                                                                                                                                                                                                                                                                                                                                                                                                                                                                                                                                                                                                                                                                                                                                                                                                                                                                                                                                                        |                                  |                                                               | Remarks                                                                                   |                                  |                                                               |
| Pub Rmks:<br>STRIKING, MID-CENTURY MODERN architecture, Palm Springs meets the Prairie, MOUNTAIN VIEWS, an exclusive estate community, a mature 2 acre lot wi<br>city limits (a RARE OPPORTUNITY), with close proximity to all the Westside has to offer - GORGEOUS! This expansive, 2790 sq ft walkout bungalow present<br>variety of impressive architectural features with a towering stone fireplace, under a 15 foot open beam, vaulted ceiling, a volume of skylights offer a soft<br>light, reflecting off of the stone accents, floor to ceiling windows capture the abundance of trees on your private, mature 2 acres, the walkout level invite<br>gatherings with a wetbar, sunken living room and wood burning fireplace. On arrival a sweeping drive leads you through the trees to an impressive entra<br>main level offers a large entertaining living space, where the towering stone fireplace features impressive views of the property, where moose and deed<br>direct access to the expansive rear deck with a WARM western exposure and a MOUNTAIN VIEW! The primary enjoys a 5pc en suite, with separate soake<br>under a picture window and a wall of trees. There is a second bedroom and full bath on the main as well. The walkout level, offering an additional 2435 sc<br>living space, is accessed by a sweeping staircase leading directly to a stately wetbar and entertaining space a sunken living room, wood burning firepla<br>area and a separate fitness space all of this with direct access to a lower deck and a spectacular property. The walkout level offers three additional bed<br>a private en suite and the other two sharing a fourth full bath.<br>Inclusions:<br>Property Listed By:<br>Re/MAX First |                                  |                                                               |                                                                                           |                                  |                                                               |