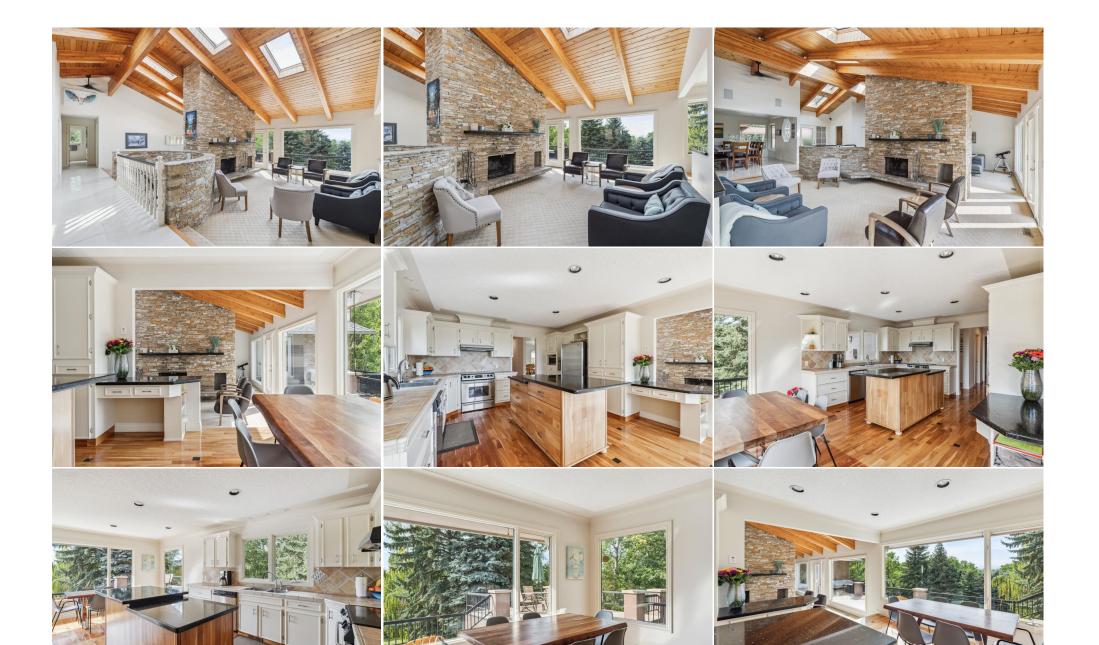

| Bedroom<br>Bedroom<br>Exercise Room<br>3pc Bathroom                                                                                                                                                                                                                                                                                                                                                                                                                                                                                                                                                                                                                                                                                                                                                                                                                                                                                                                                                                                                                                                                                                                                                                                                                                                                                                                                                                                                                                                                                                                                                                                                                                                                                                    | Lower<br>Lower<br>Lower<br>Lower | 17`0" x 10`5"<br>10`2" x 8`1"<br>19`9" x 13`0"<br>0`0" x 0`0" | 4pc Ensuite bath<br>Bedroom<br>Family Room<br>Furnace/Utility Room<br>Legal/Tax/Financial | Lower<br>Lower<br>Lower<br>Lower | 0`0" x 0`0"<br>14`9" x 14`4"<br>30`1" x 9`6"<br>18`6" x 13`0" |
|--------------------------------------------------------------------------------------------------------------------------------------------------------------------------------------------------------------------------------------------------------------------------------------------------------------------------------------------------------------------------------------------------------------------------------------------------------------------------------------------------------------------------------------------------------------------------------------------------------------------------------------------------------------------------------------------------------------------------------------------------------------------------------------------------------------------------------------------------------------------------------------------------------------------------------------------------------------------------------------------------------------------------------------------------------------------------------------------------------------------------------------------------------------------------------------------------------------------------------------------------------------------------------------------------------------------------------------------------------------------------------------------------------------------------------------------------------------------------------------------------------------------------------------------------------------------------------------------------------------------------------------------------------------------------------------------------------------------------------------------------------|----------------------------------|---------------------------------------------------------------|-------------------------------------------------------------------------------------------|----------------------------------|---------------------------------------------------------------|
| Title:<br>Fee Simple<br>Legal Desc:                                                                                                                                                                                                                                                                                                                                                                                                                                                                                                                                                                                                                                                                                                                                                                                                                                                                                                                                                                                                                                                                                                                                                                                                                                                                                                                                                                                                                                                                                                                                                                                                                                                                                                                    | 7610769                          | Zoning:<br>DC                                                 |                                                                                           |                                  |                                                               |
|                                                                                                                                                                                                                                                                                                                                                                                                                                                                                                                                                                                                                                                                                                                                                                                                                                                                                                                                                                                                                                                                                                                                                                                                                                                                                                                                                                                                                                                                                                                                                                                                                                                                                                                                                        |                                  |                                                               | Remarks                                                                                   |                                  |                                                               |
| Pub Rmks:<br>STRIKING, MID-CENTURY MODERN architecture, Palm Springs meets the Prairie, MOUNTAIN VIEWS, an exclusive estate community, a mature 2 acre lot wi<br>city limits (a RARE OPPORTUNITY), with close proximity to all the Westside has to offer - GORGEOUS! This expansive, 2790 sq ft walkout bungalow present<br>variety of impressive architectural features with a towering stone fireplace, under a 15 foot open beam, vaulted ceiling, a volume of skylights offer a soft<br>light, reflecting off of the stone accents, floor to ceiling windows capture the abundance of trees on your private, mature 2 acres, the walkout level invite<br>gatherings with a wetbar, sunken living room and wood burning fireplace. On arrival a sweeping drive leads you through the trees to an impressive entra<br>main level offers a large entertaining living space, where the towering stone fireplace features impressive views of the property, where moose and deed<br>direct access to the expansive rear deck with a WARM western exposure and a MOUNTAIN VIEW! The primary enjoys a 5pc en suite, with separate soake<br>under a picture window and a wall of trees. There is a second bedroom and full bath on the main as well. The walkout level, offering an additional 2435 sc<br>living space, is accessed by a sweeping staircase leading directly to a stately wetbar and entertaining space a sunken living room, wood burning firepla<br>area and a separate fitness space all of this with direct access to a lower deck and a spectacular property. The walkout level offers three additional bed<br>a private en suite and the other two sharing a fourth full bath.<br>Inclusions:<br>Property Listed By:<br>Re/MAX First |                                  |                                                               |                                                                                           |                                  |                                                               |