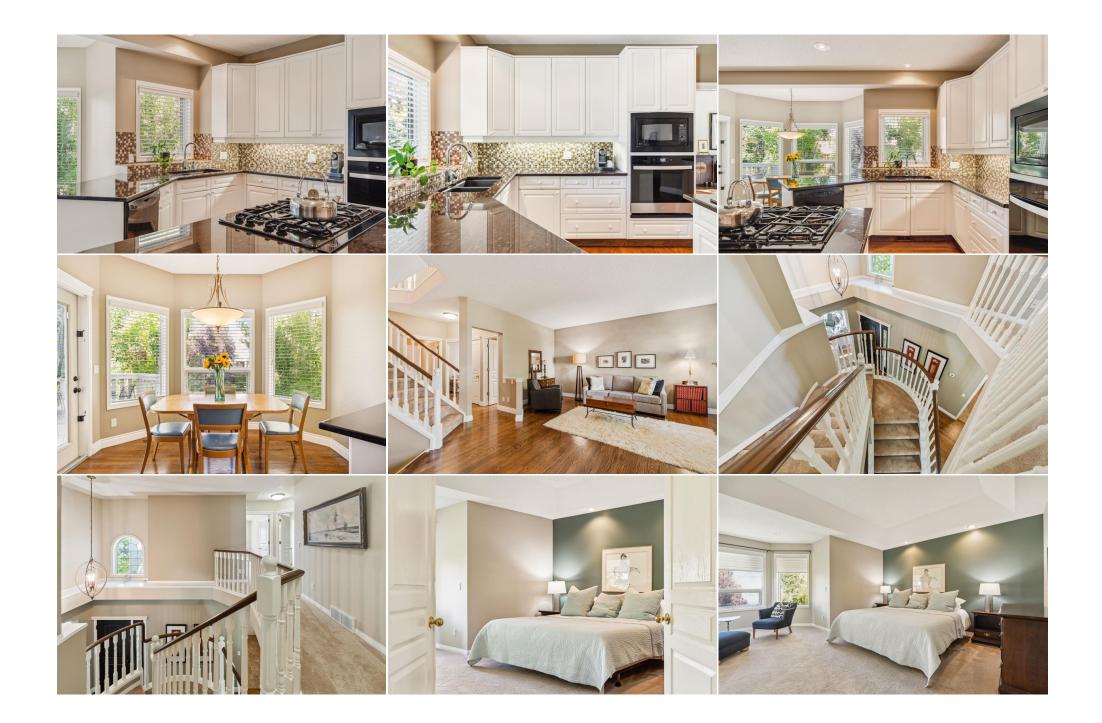

| Bedroom<br>4pc Bathroom | Lower<br>Lower                                                             | 11`10" x 10`9"<br>0`0" x 0`0"                                                                               | Game Room<br>Furnace/Utility Room<br>Legal/Tax/Financial                                                                        | Lower<br>Lower                                                                   | 16`6" x 14`8"<br>0`0" x 0`0"                                                                                                                                                                                                                 |
|-------------------------|----------------------------------------------------------------------------|-------------------------------------------------------------------------------------------------------------|---------------------------------------------------------------------------------------------------------------------------------|----------------------------------------------------------------------------------|----------------------------------------------------------------------------------------------------------------------------------------------------------------------------------------------------------------------------------------------|
| Title:<br>Fee Simple    |                                                                            | Zoning:<br><b>R-CG</b>                                                                                      |                                                                                                                                 |                                                                                  |                                                                                                                                                                                                                                              |
| Legal Desc:             | 9212112                                                                    | N-00                                                                                                        | Remarks                                                                                                                         |                                                                                  |                                                                                                                                                                                                                                              |
| Pub Rmks:               | Signal Hill, a short wa<br>traditional with funct<br>elegant ceiling and w | Ik to the many shops and services<br>ional spectacular, sight finished<br>indow details, an abundance of na | s at Westhills and a short walk to Batt<br>hardwoods, 9 ft ceilings on all three l<br>atural light and finished in a soft palet | alion Park School - this i<br>evels, a STRIKING stairca<br>te throughout INVITIN | quiet cul de sac, backing the path system in<br>is a GREAT family home. This home blends<br>ase offering flow from one floor to the next,<br>G! On arrival you will note no neighbours on<br>om & dining room will catch your eye. The floor |
|                         |                                                                            | en presenting a private ana dater                                                                           | space. Entering, the stancase and tas                                                                                           | cerany accorea ning re                                                           | on a anning room win catch your eye. The noor                                                                                                                                                                                                |