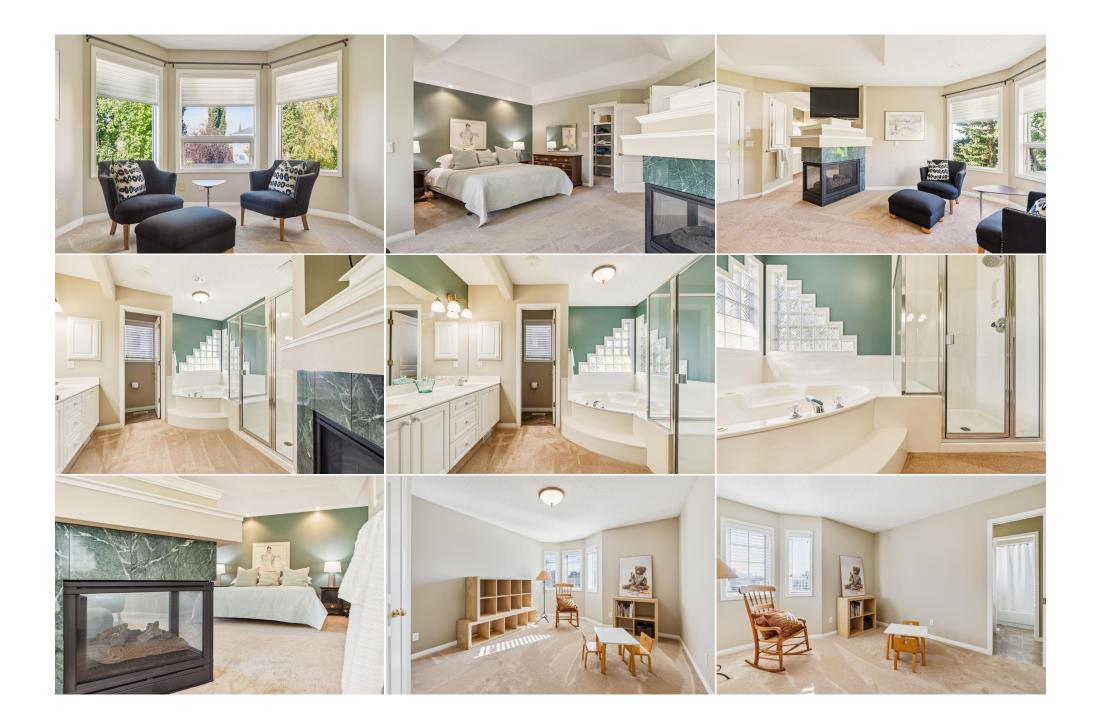

| Bedroom<br>4pc Bathroom | Lower<br>Lower                                                             | 11`10" x 10`9"<br>0`0" x 0`0"                                                                               | Game Room<br>Furnace/Utility Room<br>Legal/Tax/Financial                                                                        | Lower<br>Lower                                                                   | 16`6" x 14`8"<br>0`0" x 0`0"                                                                                                                                                                                                                 |
|-------------------------|----------------------------------------------------------------------------|-------------------------------------------------------------------------------------------------------------|---------------------------------------------------------------------------------------------------------------------------------|----------------------------------------------------------------------------------|----------------------------------------------------------------------------------------------------------------------------------------------------------------------------------------------------------------------------------------------|
| Title:<br>Fee Simple    |                                                                            | Zoning:<br><b>R-CG</b>                                                                                      |                                                                                                                                 |                                                                                  |                                                                                                                                                                                                                                              |
| Legal Desc:             | 9212112                                                                    | N-00                                                                                                        | Remarks                                                                                                                         |                                                                                  |                                                                                                                                                                                                                                              |
| Pub Rmks:               | Signal Hill, a short wa<br>traditional with funct<br>elegant ceiling and w | Ik to the many shops and services<br>ional spectacular, sight finished<br>indow details, an abundance of na | s at Westhills and a short walk to Batt<br>hardwoods, 9 ft ceilings on all three l<br>atural light and finished in a soft palet | alion Park School - this i<br>evels, a STRIKING stairca<br>te throughout INVITIN | quiet cul de sac, backing the path system in<br>is a GREAT family home. This home blends<br>ase offering flow from one floor to the next,<br>G! On arrival you will note no neighbours on<br>om & dining room will catch your eye. The floor |
|                         |                                                                            | en presenting a private ana dater                                                                           | space. Entering, the stancase and tas                                                                                           | cerany accorea ning re                                                           | on a anning room win catch your eye. The noor                                                                                                                                                                                                |