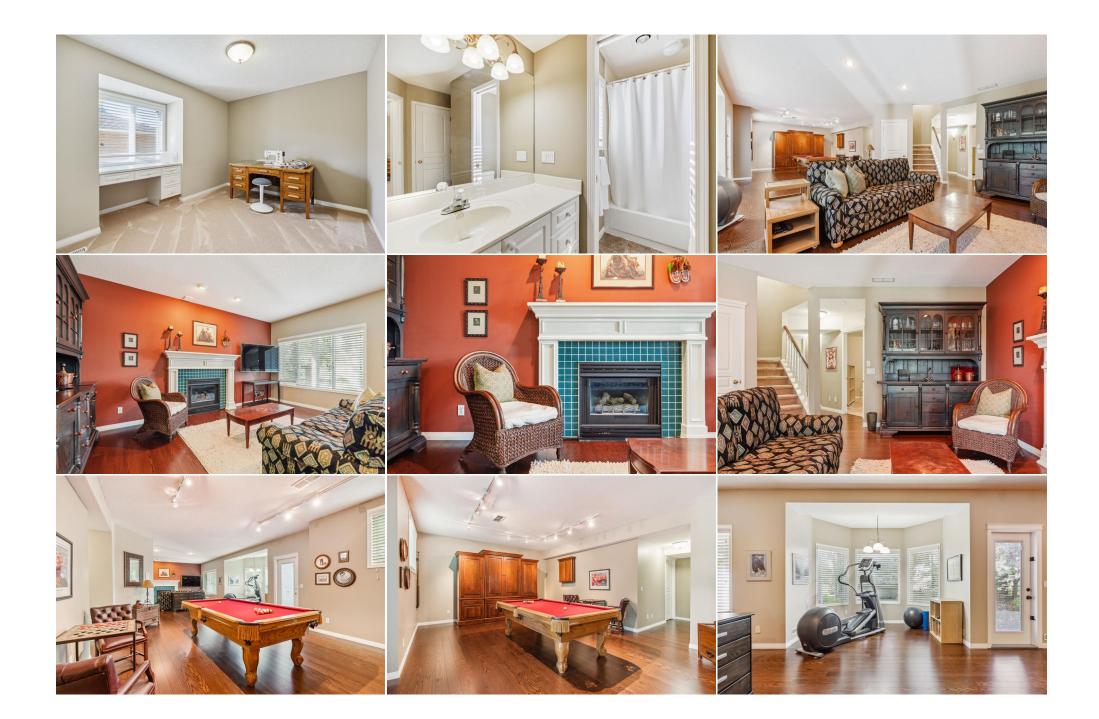

| Bedroom<br>4pc Bathroom | Lower<br>Lower                                                             | 11`10" x 10`9"<br>0`0" x 0`0"                                                                               | Game Room<br>Furnace/Utility Room<br>Legal/Tax/Financial                                                                        | Lower<br>Lower                                                                   | 16`6" x 14`8"<br>0`0" x 0`0"                                                                                                                                                                                                                 |
|-------------------------|----------------------------------------------------------------------------|-------------------------------------------------------------------------------------------------------------|---------------------------------------------------------------------------------------------------------------------------------|----------------------------------------------------------------------------------|----------------------------------------------------------------------------------------------------------------------------------------------------------------------------------------------------------------------------------------------|
| Title:<br>Fee Simple    |                                                                            | Zoning:<br><b>R-CG</b>                                                                                      |                                                                                                                                 |                                                                                  |                                                                                                                                                                                                                                              |
| Legal Desc:             | 9212112                                                                    | N-00                                                                                                        | Remarks                                                                                                                         |                                                                                  |                                                                                                                                                                                                                                              |
| Pub Rmks:               | Signal Hill, a short wa<br>traditional with funct<br>elegant ceiling and w | Ik to the many shops and services<br>ional spectacular, sight finished<br>indow details, an abundance of na | s at Westhills and a short walk to Batt<br>hardwoods, 9 ft ceilings on all three l<br>atural light and finished in a soft palet | alion Park School - this i<br>evels, a STRIKING stairca<br>te throughout INVITIN | quiet cul de sac, backing the path system in<br>is a GREAT family home. This home blends<br>ase offering flow from one floor to the next,<br>G! On arrival you will note no neighbours on<br>om & dining room will catch your eye. The floor |
|                         |                                                                            | en presenting a private ana dater                                                                           | space. Entering, the stancase and tas                                                                                           | cerany accorea ning re                                                           | on a anning room win catch your eye. The noor                                                                                                                                                                                                |