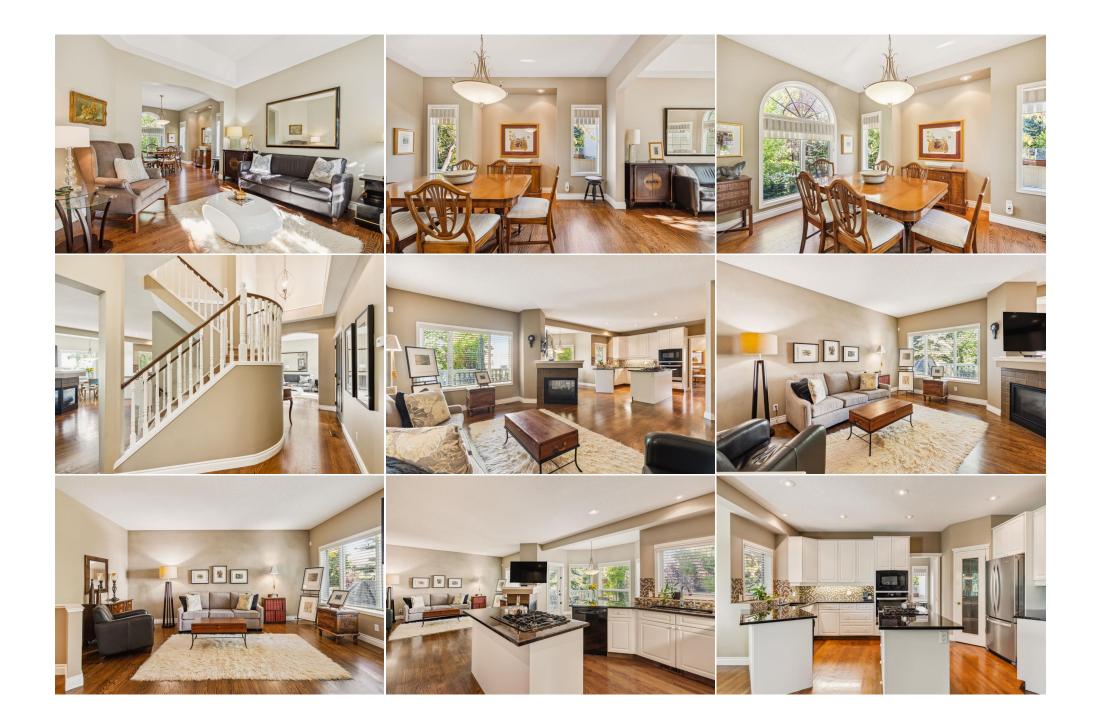

| Bedroom<br>4pc Bathroom | Lower<br>Lower                                                             | 11`10" x 10`9"<br>0`0" x 0`0"                                                                               | Game Room<br>Furnace/Utility Room<br>Legal/Tax/Financial                                                                        | Lower<br>Lower                                                                   | 16`6" x 14`8"<br>0`0" x 0`0"                                                                                                                                                                                                                 |
|-------------------------|----------------------------------------------------------------------------|-------------------------------------------------------------------------------------------------------------|---------------------------------------------------------------------------------------------------------------------------------|----------------------------------------------------------------------------------|----------------------------------------------------------------------------------------------------------------------------------------------------------------------------------------------------------------------------------------------|
| Title:<br>Fee Simple    |                                                                            | Zoning:<br><b>R-CG</b>                                                                                      |                                                                                                                                 |                                                                                  |                                                                                                                                                                                                                                              |
| Legal Desc:             | 9212112                                                                    | N-00                                                                                                        | Remarks                                                                                                                         |                                                                                  |                                                                                                                                                                                                                                              |
| Pub Rmks:               | Signal Hill, a short wa<br>traditional with funct<br>elegant ceiling and w | Ik to the many shops and services<br>ional spectacular, sight finished<br>indow details, an abundance of na | s at Westhills and a short walk to Batt<br>hardwoods, 9 ft ceilings on all three l<br>atural light and finished in a soft palet | alion Park School - this i<br>evels, a STRIKING stairca<br>te throughout INVITIN | quiet cul de sac, backing the path system in<br>is a GREAT family home. This home blends<br>ase offering flow from one floor to the next,<br>G! On arrival you will note no neighbours on<br>om & dining room will catch your eye. The floor |
|                         |                                                                            | en presenting a private ana dater                                                                           | space. Entering, the stancase and tas                                                                                           | cerany accorea ning re                                                           | on a anning room win catch your eye. The noor                                                                                                                                                                                                |