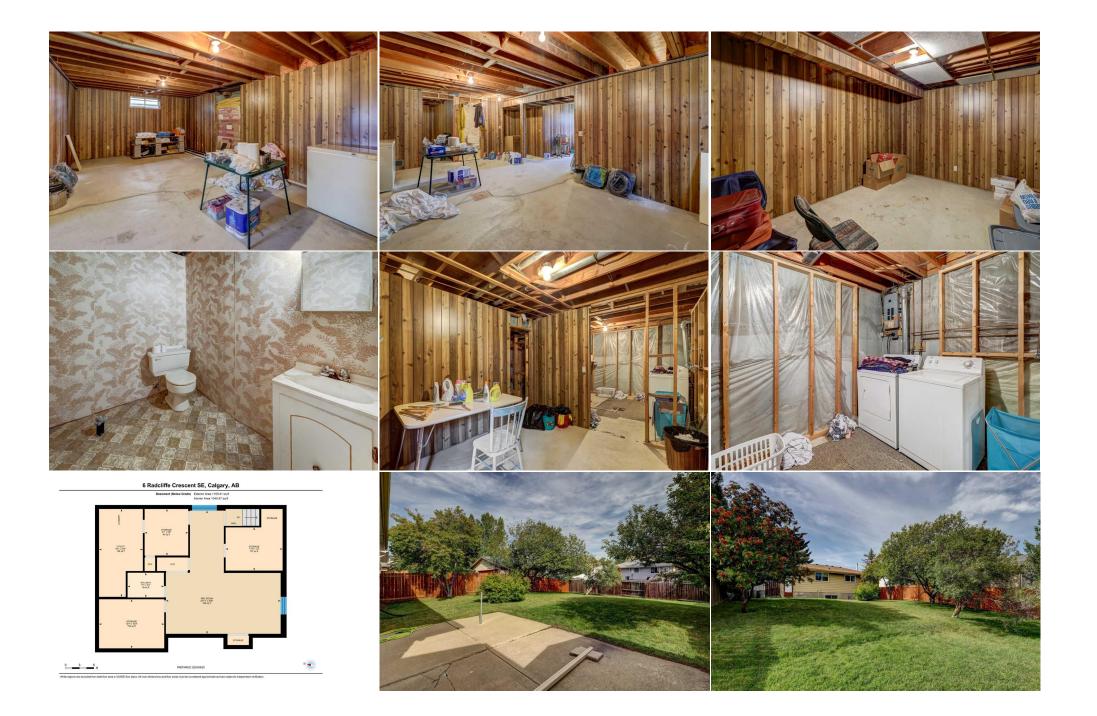

Utilities and Features

| Roof:<br>Heating:<br>Sewer: | Asphalt Shingle<br>Forced Air | 2                                            |                                      | Construction:<br><b>Brick,Metal Siding</b><br>Flooring: |                |                   |  |  |  |
|-----------------------------|-------------------------------|----------------------------------------------|--------------------------------------|---------------------------------------------------------|----------------|-------------------|--|--|--|
| Ext Feat:                   | None                          | Carpet, Hardwood, Linoleum                   |                                      |                                                         |                |                   |  |  |  |
|                             |                               |                                              |                                      | Water Source:                                           |                |                   |  |  |  |
|                             |                               |                                              |                                      | Fnd/Bsmt:                                               |                |                   |  |  |  |
|                             |                               |                                              |                                      | Poured Concrete                                         |                |                   |  |  |  |
| Kitchen Appl:               |                               | Dishwasher,Dryer,El                          | ectric Stove,Freezer,Microwave,Refri | gerator,See Remarks,Washer,Wi                           | ndow Coverings |                   |  |  |  |
| Int Feat:<br>Utilities:     |                               | No Animal Home,No Smoking Home,Vinyl Windows |                                      |                                                         |                |                   |  |  |  |
|                             |                               |                                              |                                      | Room Information                                        |                |                   |  |  |  |
| Room                        |                               | Level                                        | Dimensions                           | <u>Room</u>                                             | Level          | <u>Dimensions</u> |  |  |  |
| 2pc Ensuite ba              | ath                           | Main                                         | 4`11" x 4`0"                         | 4pc Bathroom                                            | Main           | 4`11" x 7`5"      |  |  |  |
| Bedroom                     |                               | Main                                         | 10`7" x 10`8"                        | Bedroom                                                 | Main           | 13`11" x 8`9"     |  |  |  |
| Bedroom - Prir              | mary                          | Main                                         | 10`7" x 15`4"                        | Dining Room                                             | Main           | 8`1" x 9`1"       |  |  |  |
| Kitchen                     |                               | Main                                         | 6`11" x 12`3"                        | Living Room                                             | Main           | 19`11" x 19`0"    |  |  |  |
| Foyer                       |                               | Main                                         | 10`8" x 4`3"                         | 2pc Bathroom                                            | Basement       | 5`2" x 7`3"       |  |  |  |
| Game Room                   |                               | Basement                                     | 25`8" x 23`11"                       | Storage                                                 | Basement       | 9`8" x 9`1"       |  |  |  |
| Storage                     |                               | Basement                                     | 10`3" x 13`7"                        | Storage                                                 | Basement       | 9`0" x 11`11"     |  |  |  |

| Furnace/Utility Room | Basement                                                                                                                                                                                                                                                                                                                                                                                                                                                                                                                                                                                                                                                                                                                                                                                                                                                                                                                                                                                                                                                                                                                                                                                                                                                                                                       | 18`4" x 9`2"        |
|----------------------|----------------------------------------------------------------------------------------------------------------------------------------------------------------------------------------------------------------------------------------------------------------------------------------------------------------------------------------------------------------------------------------------------------------------------------------------------------------------------------------------------------------------------------------------------------------------------------------------------------------------------------------------------------------------------------------------------------------------------------------------------------------------------------------------------------------------------------------------------------------------------------------------------------------------------------------------------------------------------------------------------------------------------------------------------------------------------------------------------------------------------------------------------------------------------------------------------------------------------------------------------------------------------------------------------------------|---------------------|
| -                    |                                                                                                                                                                                                                                                                                                                                                                                                                                                                                                                                                                                                                                                                                                                                                                                                                                                                                                                                                                                                                                                                                                                                                                                                                                                                                                                | Legal/Tax/Financial |
| Title:               |                                                                                                                                                                                                                                                                                                                                                                                                                                                                                                                                                                                                                                                                                                                                                                                                                                                                                                                                                                                                                                                                                                                                                                                                                                                                                                                | Zoning:             |
| Fee Simple           |                                                                                                                                                                                                                                                                                                                                                                                                                                                                                                                                                                                                                                                                                                                                                                                                                                                                                                                                                                                                                                                                                                                                                                                                                                                                                                                | R-CG                |
| Legal Desc:          | 7710886                                                                                                                                                                                                                                                                                                                                                                                                                                                                                                                                                                                                                                                                                                                                                                                                                                                                                                                                                                                                                                                                                                                                                                                                                                                                                                        |                     |
|                      |                                                                                                                                                                                                                                                                                                                                                                                                                                                                                                                                                                                                                                                                                                                                                                                                                                                                                                                                                                                                                                                                                                                                                                                                                                                                                                                | Remarks             |
| Pub Rmks:            | Rmks: Price Adjustment ALERT!Welcome to this original owner, nicely maintained bungalow with potential to DEVELOP a separate basement suit would be subject to approval and permitting by the city/municipality."). All windows were replaced in 2015/2016, Roof with added insulati H20-2023, Dishwasher 2017, Refrigerator 2016. The focal point of this residence are the spacious rooms, huge living/dining room and kitc Discover 3 main floor bedrooms served by a four-piece bathroom & 2pc Ensuite. With a secure upper-level entrance, there is a side entrar additional living space comprising of a large rec room, second room (no window), a 2-piece bath with a rough in for shower and storage at basement is a laundry/utility room with ample storage space. Perhaps develop basement and add a suite??Outside, the property boasts a and an expansive fenced backyard and patio. Nestled in a prime central location, this home offers easy access to various amenities such a within walking distance, a nearby tennis court, a major shopping center with grocery stores, Marlborough shopping mall, a C-train station is just a short 10-minute drive to downtown. Arrange a viewing of this property to appreciate its harmonious blend of comfort, space, and reinvented by next owner. |                     |
| Inclusions:          | Shed, See Member Re                                                                                                                                                                                                                                                                                                                                                                                                                                                                                                                                                                                                                                                                                                                                                                                                                                                                                                                                                                                                                                                                                                                                                                                                                                                                                            | arks                |
| Property Listed By:  | Coldwell Banker Mour                                                                                                                                                                                                                                                                                                                                                                                                                                                                                                                                                                                                                                                                                                                                                                                                                                                                                                                                                                                                                                                                                                                                                                                                                                                                                           | in Central          |