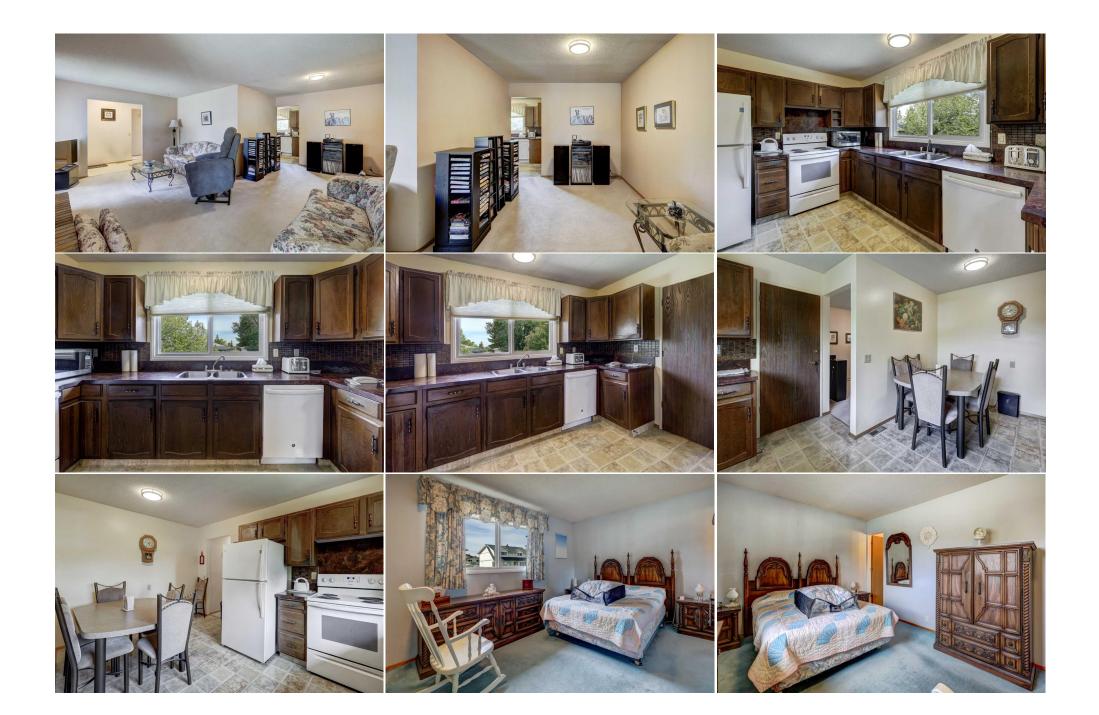

Utilities and Features

| Roof:<br>Heating:<br>Sewer: | Asphalt Shingle<br>Forced Air | 2                                            |                                      | Construction:<br><b>Brick,Metal Siding</b><br>Flooring: |                |                   |  |  |  |
|-----------------------------|-------------------------------|----------------------------------------------|--------------------------------------|---------------------------------------------------------|----------------|-------------------|--|--|--|
| Ext Feat:                   | None                          | Carpet, Hardwood, Linoleum                   |                                      |                                                         |                |                   |  |  |  |
|                             |                               |                                              |                                      | Water Source:                                           |                |                   |  |  |  |
|                             |                               |                                              |                                      | Fnd/Bsmt:                                               |                |                   |  |  |  |
|                             |                               |                                              |                                      | Poured Concrete                                         |                |                   |  |  |  |
| Kitchen Appl:               |                               | Dishwasher,Dryer,El                          | ectric Stove,Freezer,Microwave,Refri | gerator,See Remarks,Washer,Wi                           | ndow Coverings |                   |  |  |  |
| Int Feat:<br>Utilities:     |                               | No Animal Home,No Smoking Home,Vinyl Windows |                                      |                                                         |                |                   |  |  |  |
|                             |                               |                                              |                                      | Room Information                                        |                |                   |  |  |  |
| Room                        |                               | Level                                        | Dimensions                           | <u>Room</u>                                             | Level          | <u>Dimensions</u> |  |  |  |
| 2pc Ensuite ba              | ath                           | Main                                         | 4`11" x 4`0"                         | 4pc Bathroom                                            | Main           | 4`11" x 7`5"      |  |  |  |
| Bedroom                     |                               | Main                                         | 10`7" x 10`8"                        | Bedroom                                                 | Main           | 13`11" x 8`9"     |  |  |  |
| Bedroom - Prir              | mary                          | Main                                         | 10`7" x 15`4"                        | Dining Room                                             | Main           | 8`1" x 9`1"       |  |  |  |
| Kitchen                     |                               | Main                                         | 6`11" x 12`3"                        | Living Room                                             | Main           | 19`11" x 19`0"    |  |  |  |
| Foyer                       |                               | Main                                         | 10`8" x 4`3"                         | 2pc Bathroom                                            | Basement       | 5`2" x 7`3"       |  |  |  |
| Game Room                   |                               | Basement                                     | 25`8" x 23`11"                       | Storage                                                 | Basement       | 9`8" x 9`1"       |  |  |  |
| Storage                     |                               | Basement                                     | 10`3" x 13`7"                        | Storage                                                 | Basement       | 9`0" x 11`11"     |  |  |  |

| Furnace/Utility Room | Basement                                                                                                                                                                                                                                                                                                                                                                                                                                                                                                                                                                                                                                                                                                                                                                                                                                                                                                                                                                                                                                                                                                                                                                                                                                                                                                       | 18`4" x 9`2"        |
|----------------------|----------------------------------------------------------------------------------------------------------------------------------------------------------------------------------------------------------------------------------------------------------------------------------------------------------------------------------------------------------------------------------------------------------------------------------------------------------------------------------------------------------------------------------------------------------------------------------------------------------------------------------------------------------------------------------------------------------------------------------------------------------------------------------------------------------------------------------------------------------------------------------------------------------------------------------------------------------------------------------------------------------------------------------------------------------------------------------------------------------------------------------------------------------------------------------------------------------------------------------------------------------------------------------------------------------------|---------------------|
| -                    |                                                                                                                                                                                                                                                                                                                                                                                                                                                                                                                                                                                                                                                                                                                                                                                                                                                                                                                                                                                                                                                                                                                                                                                                                                                                                                                | Legal/Tax/Financial |
| Title:               |                                                                                                                                                                                                                                                                                                                                                                                                                                                                                                                                                                                                                                                                                                                                                                                                                                                                                                                                                                                                                                                                                                                                                                                                                                                                                                                | Zoning:             |
| Fee Simple           |                                                                                                                                                                                                                                                                                                                                                                                                                                                                                                                                                                                                                                                                                                                                                                                                                                                                                                                                                                                                                                                                                                                                                                                                                                                                                                                | R-CG                |
| Legal Desc:          | 7710886                                                                                                                                                                                                                                                                                                                                                                                                                                                                                                                                                                                                                                                                                                                                                                                                                                                                                                                                                                                                                                                                                                                                                                                                                                                                                                        |                     |
|                      |                                                                                                                                                                                                                                                                                                                                                                                                                                                                                                                                                                                                                                                                                                                                                                                                                                                                                                                                                                                                                                                                                                                                                                                                                                                                                                                | Remarks             |
| Pub Rmks:            | Rmks: Price Adjustment ALERT!Welcome to this original owner, nicely maintained bungalow with potential to DEVELOP a separate basement suit would be subject to approval and permitting by the city/municipality."). All windows were replaced in 2015/2016, Roof with added insulati H20-2023, Dishwasher 2017, Refrigerator 2016. The focal point of this residence are the spacious rooms, huge living/dining room and kitc Discover 3 main floor bedrooms served by a four-piece bathroom & 2pc Ensuite. With a secure upper-level entrance, there is a side entrar additional living space comprising of a large rec room, second room (no window), a 2-piece bath with a rough in for shower and storage at basement is a laundry/utility room with ample storage space. Perhaps develop basement and add a suite??Outside, the property boasts a and an expansive fenced backyard and patio. Nestled in a prime central location, this home offers easy access to various amenities such a within walking distance, a nearby tennis court, a major shopping center with grocery stores, Marlborough shopping mall, a C-train station is just a short 10-minute drive to downtown. Arrange a viewing of this property to appreciate its harmonious blend of comfort, space, and reinvented by next owner. |                     |
| Inclusions:          | Shed, See Member Re                                                                                                                                                                                                                                                                                                                                                                                                                                                                                                                                                                                                                                                                                                                                                                                                                                                                                                                                                                                                                                                                                                                                                                                                                                                                                            | arks                |
| Property Listed By:  | Coldwell Banker Mour                                                                                                                                                                                                                                                                                                                                                                                                                                                                                                                                                                                                                                                                                                                                                                                                                                                                                                                                                                                                                                                                                                                                                                                                                                                                                           | in Central          |