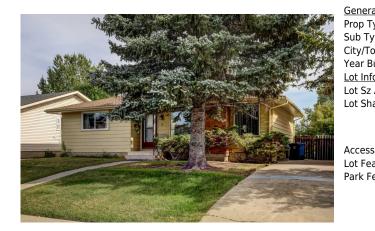

## 6 RADCLIFFE Crescent, Calgary T2A 5X2

| MLS®#:  | A2168143 | Area:   | Albert Park/Radisso | <b>n</b> Listing | 09/26/24       | List Price: <b>\$514,900</b> |
|---------|----------|---------|---------------------|------------------|----------------|------------------------------|
| Status: | Active   | County: | Heights<br>Calgary  | Date:<br>Change: | -\$10k, 22-Oct | Association: Fort McMurray   |

| eral Information  | -               |                    |                     | DOM                   |           |
|-------------------|-----------------|--------------------|---------------------|-----------------------|-----------|
| Туре:             | Residential     |                    |                     | 32                    |           |
| Type:             | Detached        |                    |                     | <u>Layout</u>         |           |
| Town:             | Calgary         | Finished Floor Ar  | <u>ea</u>           | Beds:                 | 3 (3 )    |
| Built:            | 1977            | Abv Sqft:          | 1,172               | Baths:                | 2.0 (1 2) |
| <u>nformation</u> |                 | Low Sqft:          |                     | Style:                | Bungalow  |
| Sz Ar:            | 5,769 sqft      | Ttl Sqft:          | 1,172               |                       |           |
| Shape:            |                 |                    |                     | Parking               |           |
|                   |                 |                    |                     | Ttl Park:             | 2         |
|                   |                 |                    |                     |                       | 2         |
|                   |                 |                    |                     | Garage Sz:            |           |
| SS:               |                 |                    |                     |                       |           |
| eat:              | Back Yard,Cul-D | e-Sac,Low Maintena | nce Landscape,Lands | caped,Rectangular Lot |           |
| Feat:             | Parking Pad     |                    |                     |                       |           |