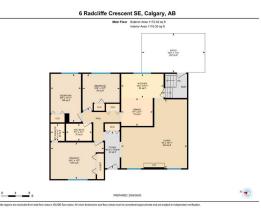

| eral Information  | -               |                    |                     | DOM                   |           |
|-------------------|-----------------|--------------------|---------------------|-----------------------|-----------|
| Туре:             | Residential     |                    |                     | 32                    |           |
| Type:             | Detached        |                    |                     | <u>Layout</u>         |           |
| Town:             | Calgary         | Finished Floor Ar  | <u>ea</u>           | Beds:                 | 3 (3 )    |
| Built:            | 1977            | Abv Sqft:          | 1,172               | Baths:                | 2.0 (1 2) |
| <u>nformation</u> |                 | Low Sqft:          |                     | Style:                | Bungalow  |
| Sz Ar:            | 5,769 sqft      | Ttl Sqft:          | 1,172               |                       |           |
| Shape:            |                 |                    |                     | Parking               |           |
|                   |                 |                    |                     | Ttl Park:             | 2         |
|                   |                 |                    |                     |                       | 2         |
|                   |                 |                    |                     | Garage Sz:            |           |
| SS:               |                 |                    |                     |                       |           |
| eat:              | Back Yard,Cul-D | e-Sac,Low Maintena | nce Landscape,Lands | caped,Rectangular Lot |           |
| Feat:             | Parking Pad     |                    |                     |                       |           |

Utilities and Features

| Roof:<br>Heating:<br>Sewer: | Asphalt Shingle<br>Forced Air | 2                                            |                                      | Construction:<br><b>Brick,Metal Siding</b><br>Flooring: |                |                   |  |  |  |
|-----------------------------|-------------------------------|----------------------------------------------|--------------------------------------|---------------------------------------------------------|----------------|-------------------|--|--|--|
| Ext Feat:                   | None                          | Carpet, Hardwood, Linoleum                   |                                      |                                                         |                |                   |  |  |  |
|                             |                               |                                              |                                      | Water Source:                                           |                |                   |  |  |  |
|                             |                               |                                              |                                      | Fnd/Bsmt:                                               |                |                   |  |  |  |
|                             |                               |                                              |                                      | Poured Concrete                                         |                |                   |  |  |  |
| Kitchen Appl:               |                               | Dishwasher,Dryer,El                          | ectric Stove,Freezer,Microwave,Refri | gerator,See Remarks,Washer,Wi                           | ndow Coverings |                   |  |  |  |
| Int Feat:<br>Utilities:     |                               | No Animal Home,No Smoking Home,Vinyl Windows |                                      |                                                         |                |                   |  |  |  |
|                             |                               |                                              |                                      | Room Information                                        |                |                   |  |  |  |
| Room                        |                               | Level                                        | Dimensions                           | <u>Room</u>                                             | Level          | <u>Dimensions</u> |  |  |  |
| 2pc Ensuite ba              | ath                           | Main                                         | 4`11" x 4`0"                         | 4pc Bathroom                                            | Main           | 4`11" x 7`5"      |  |  |  |
| Bedroom                     |                               | Main                                         | 10`7" x 10`8"                        | Bedroom                                                 | Main           | 13`11" x 8`9"     |  |  |  |
| Bedroom - Prir              | mary                          | Main                                         | 10`7" x 15`4"                        | Dining Room                                             | Main           | 8`1" x 9`1"       |  |  |  |
| Kitchen                     |                               | Main                                         | 6`11" x 12`3"                        | Living Room                                             | Main           | 19`11" x 19`0"    |  |  |  |
| Foyer                       |                               | Main                                         | 10`8" x 4`3"                         | 2pc Bathroom                                            | Basement       | 5`2" x 7`3"       |  |  |  |
| Game Room                   |                               | Basement                                     | 25`8" x 23`11"                       | Storage                                                 | Basement       | 9`8" x 9`1"       |  |  |  |
| Storage                     |                               | Basement                                     | 10`3" x 13`7"                        | Storage                                                 | Basement       | 9`0" x 11`11"     |  |  |  |