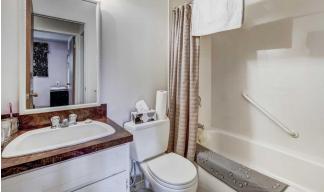

Utilities and Features

| Roof:<br>Heating:<br>Sewer: | Asphalt Shingle<br>Forced Air | 2                                            |                                      | Construction:<br><b>Brick,Metal Siding</b><br>Flooring: |                |                   |  |  |  |
|-----------------------------|-------------------------------|----------------------------------------------|--------------------------------------|---------------------------------------------------------|----------------|-------------------|--|--|--|
| Ext Feat:                   | None                          | Carpet, Hardwood, Linoleum                   |                                      |                                                         |                |                   |  |  |  |
|                             |                               |                                              |                                      | Water Source:                                           |                |                   |  |  |  |
|                             |                               |                                              |                                      | Fnd/Bsmt:                                               |                |                   |  |  |  |
|                             |                               |                                              |                                      | Poured Concrete                                         |                |                   |  |  |  |
| Kitchen Appl:               |                               | Dishwasher,Dryer,El                          | ectric Stove,Freezer,Microwave,Refri | gerator,See Remarks,Washer,Wi                           | ndow Coverings |                   |  |  |  |
| Int Feat:<br>Utilities:     |                               | No Animal Home,No Smoking Home,Vinyl Windows |                                      |                                                         |                |                   |  |  |  |
|                             |                               |                                              |                                      | Room Information                                        |                |                   |  |  |  |
| Room                        |                               | Level                                        | Dimensions                           | <u>Room</u>                                             | Level          | <u>Dimensions</u> |  |  |  |
| 2pc Ensuite ba              | ath                           | Main                                         | 4`11" x 4`0"                         | 4pc Bathroom                                            | Main           | 4`11" x 7`5"      |  |  |  |
| Bedroom                     |                               | Main                                         | 10`7" x 10`8"                        | Bedroom                                                 | Main           | 13`11" x 8`9"     |  |  |  |
| Bedroom - Prir              | mary                          | Main                                         | 10`7" x 15`4"                        | Dining Room                                             | Main           | 8`1" x 9`1"       |  |  |  |
| Kitchen                     |                               | Main                                         | 6`11" x 12`3"                        | Living Room                                             | Main           | 19`11" x 19`0"    |  |  |  |
| Foyer                       |                               | Main                                         | 10`8" x 4`3"                         | 2pc Bathroom                                            | Basement       | 5`2" x 7`3"       |  |  |  |
| Game Room                   |                               | Basement                                     | 25`8" x 23`11"                       | Storage                                                 | Basement       | 9`8" x 9`1"       |  |  |  |
| Storage                     |                               | Basement                                     | 10`3" x 13`7"                        | Storage                                                 | Basement       | 9`0" x 11`11"     |  |  |  |