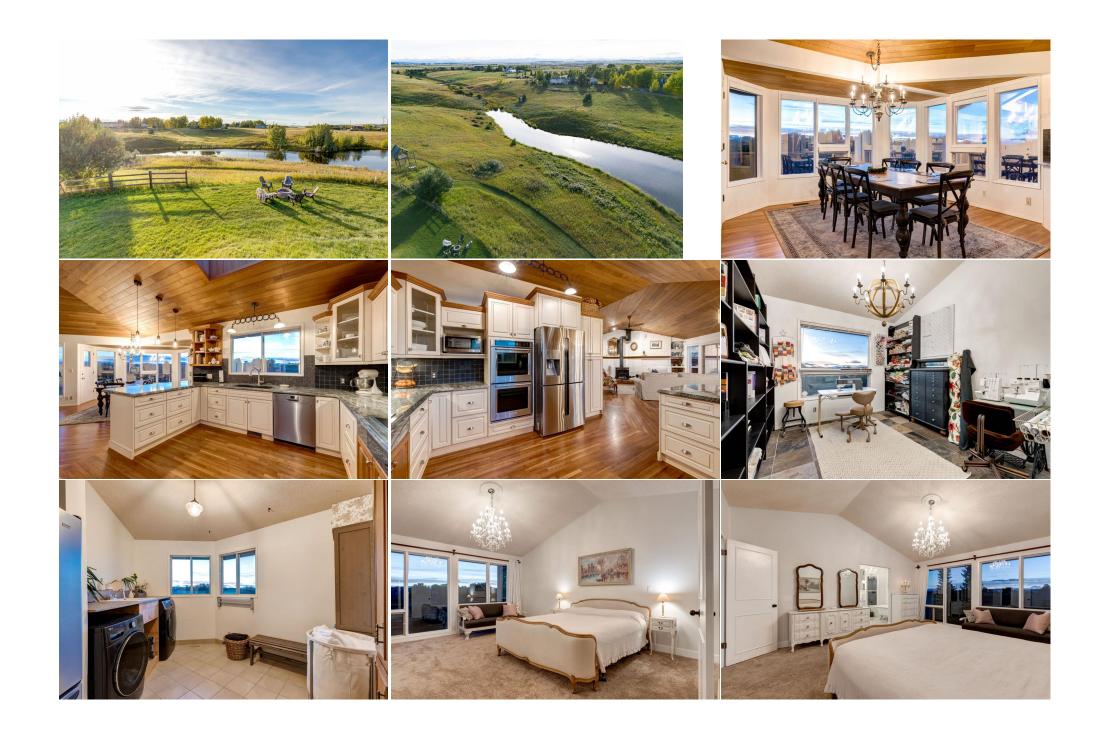

| Dining Room<br>Foyer<br>Laundry<br>Covered Porch<br>Walk-In Closet<br>Bedroom<br>Bedroom | Main<br>Main<br>Main<br>Main<br>Basement<br>Basement                                                                                                                                                                                                | 21`4" x 12`6"<br>7`11" x 20`3"<br>13`2" x 13`10"<br>5`6" x 22`7"<br>17`6" x 12`0"<br>16`5" x 11`4"<br>14`8" x 14`1"<br>7`0" x 7`10"                                                                                                                                                                                                                                                                     | Family Room<br>Kitchen<br>Living Room<br>Bedroom - Primary<br>3pc Bathroom<br>Bedroom<br>Bedroom                                                                                                                                                                                                                                                                                                          | Main<br>Main<br>Main<br>Main<br>Basement<br>Basement                                                                                                                                                                                                                                                                       | 17`5" x 17`8"<br>12`6" x 14`1"<br>19`8" x 22`10"<br>14`8" x 17`4"<br>7`7" x 8`4"<br>20`4" x 9`10"<br>20`4" x 18`9"<br>11`0" x 0`5"                                                                                                                                                                                                                                                                                                                                                                                                                                                   |
|------------------------------------------------------------------------------------------|-----------------------------------------------------------------------------------------------------------------------------------------------------------------------------------------------------------------------------------------------------|---------------------------------------------------------------------------------------------------------------------------------------------------------------------------------------------------------------------------------------------------------------------------------------------------------------------------------------------------------------------------------------------------------|-----------------------------------------------------------------------------------------------------------------------------------------------------------------------------------------------------------------------------------------------------------------------------------------------------------------------------------------------------------------------------------------------------------|----------------------------------------------------------------------------------------------------------------------------------------------------------------------------------------------------------------------------------------------------------------------------------------------------------------------------|--------------------------------------------------------------------------------------------------------------------------------------------------------------------------------------------------------------------------------------------------------------------------------------------------------------------------------------------------------------------------------------------------------------------------------------------------------------------------------------------------------------------------------------------------------------------------------------|
| Storage<br>Hobby Room                                                                    | Basement<br>Basement                                                                                                                                                                                                                                | 7 0 x 7 10<br>16`10" x 15`7"                                                                                                                                                                                                                                                                                                                                                                            | Storage<br>Furnace/Utility Room                                                                                                                                                                                                                                                                                                                                                                           | Basement<br>Basement                                                                                                                                                                                                                                                                                                       | 11`9" x 9`5"<br>8`3" x 10`6"                                                                                                                                                                                                                                                                                                                                                                                                                                                                                                                                                         |
| Other                                                                                    | Basement                                                                                                                                                                                                                                            | 21`2" x 20`3"                                                                                                                                                                                                                                                                                                                                                                                           | Walk-In Closet                                                                                                                                                                                                                                                                                                                                                                                            | Basement                                                                                                                                                                                                                                                                                                                   | 23`4" x 7`0"                                                                                                                                                                                                                                                                                                                                                                                                                                                                                                                                                                         |
| Game Room                                                                                | Basement                                                                                                                                                                                                                                            | 20`7" x 25`5"                                                                                                                                                                                                                                                                                                                                                                                           |                                                                                                                                                                                                                                                                                                                                                                                                           |                                                                                                                                                                                                                                                                                                                            |                                                                                                                                                                                                                                                                                                                                                                                                                                                                                                                                                                                      |
|                                                                                          |                                                                                                                                                                                                                                                     |                                                                                                                                                                                                                                                                                                                                                                                                         | Legal/Tax/Financial                                                                                                                                                                                                                                                                                                                                                                                       |                                                                                                                                                                                                                                                                                                                            |                                                                                                                                                                                                                                                                                                                                                                                                                                                                                                                                                                                      |
| Title:                                                                                   |                                                                                                                                                                                                                                                     | Zoning:                                                                                                                                                                                                                                                                                                                                                                                                 |                                                                                                                                                                                                                                                                                                                                                                                                           |                                                                                                                                                                                                                                                                                                                            |                                                                                                                                                                                                                                                                                                                                                                                                                                                                                                                                                                                      |
| Fee Simple                                                                               |                                                                                                                                                                                                                                                     | R-RUR                                                                                                                                                                                                                                                                                                                                                                                                   |                                                                                                                                                                                                                                                                                                                                                                                                           |                                                                                                                                                                                                                                                                                                                            |                                                                                                                                                                                                                                                                                                                                                                                                                                                                                                                                                                                      |
| Legal Desc:                                                                              | 9811644                                                                                                                                                                                                                                             |                                                                                                                                                                                                                                                                                                                                                                                                         | Remarks                                                                                                                                                                                                                                                                                                                                                                                                   |                                                                                                                                                                                                                                                                                                                            |                                                                                                                                                                                                                                                                                                                                                                                                                                                                                                                                                                                      |
|                                                                                          | The possibilities are t<br>main floor has been m<br>Tankless Water Heate<br>with tongue and groo<br>wing of this beautiful<br>dining room, with acc<br>attached garage, and<br>are 5 bedrooms and f<br>need be. The Primary<br>soaker tub, new show | truly endless. The 5551sf home has<br>refinished to it'd original glory; New<br>er. The formal entry and living room<br>ove cedar. Vaulted ceilings through<br>I rancher offers a cozy great room v<br>cess to the west facing deck. This so<br>I a second staircase to the walkout<br>full bathroom in the walk out basen<br>v retreat enjoys a sunny west expos<br>ver with dual shower heads and gra | been lovingly restored and can be of<br>Roof(2023); Deck(2023); New Extern<br>is flooded with natural light and of<br>out the main floor with 2 enormous s<br>with a wood burning stove with brick<br>ection of the home also has a den, p<br>basement. This home would be ideal<br>ment, rough ins for a wet bar and an<br>sure with mountain views, and has a<br>unite bench, dual vanities and a priva | described as a true Modern<br>rior Paint(2023); New Vinyl<br>ffers a striking masonry fire<br>skylights, one in the kitcher<br>c hearth, built in shelving ar<br>bowder room and main floor<br>al for a multi-generational fa<br>additional fireplace along w<br>5 piece ensuite with heated<br>ate powder room, along wit | a cow, replant the garlic patch, keep bees!<br>Farmhouse, Cherry hardwood throughout the<br>floor in Bsmt (2024); Newer Furnace and<br>place with raised hearth, and Vaulted ceiling<br>n and one in the master bedroom. The north<br>nd an open floor plan for the kitchen and<br>laundry room along with access to the Triple<br>amily, blended families, a hobbyist, as there<br>with space to add an additional bathroom if<br>d marble tile floors, luxurious claw foot<br>th an incredible walk in closet. This acreage is<br>fits of the city at your doorstep. Your children |
| Inclusions:                                                                              | will be picked up by t<br>just a few min away.                                                                                                                                                                                                      |                                                                                                                                                                                                                                                                                                                                                                                                         |                                                                                                                                                                                                                                                                                                                                                                                                           | when contrain and well and                                                                                                                                                                                                                                                                                                 |                                                                                                                                                                                                                                                                                                                                                                                                                                                                                                                                                                                      |