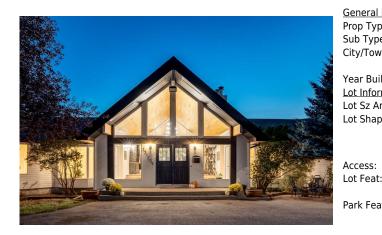

## 251209 RANGE ROAD 33 , Rural Rocky View County T3Z1K7

| MLS®#:  | A2168236 | Area:   | Springbank        | Listing<br>Date: | 09/26/24 | List Price: <b>\$1,877,000</b> |
|---------|----------|---------|-------------------|------------------|----------|--------------------------------|
| Status: | Active   | County: | Rocky View County |                  | None     | Association: Fort McMurray     |

| eat:                  | 220 Volt Wiring,RV Garage,Triple Garage Attached                                                                       |                   |           |                |                    |  |
|-----------------------|------------------------------------------------------------------------------------------------------------------------|-------------------|-----------|----------------|--------------------|--|
| at:                   | Cleared,Fruit Trees/Shrub(s),Front Yard,Gentle Sloping,Landscaped,Many Trees,Paved,Rectangular<br>Lot.Treed.Waterfront |                   |           |                |                    |  |
| 5:                    |                                                                                                                        |                   |           |                |                    |  |
|                       |                                                                                                                        |                   |           | Garage Sz:     | 3                  |  |
|                       |                                                                                                                        |                   |           | Ttl Park:      | 8                  |  |
| ape:                  |                                                                                                                        |                   |           | <u>Parking</u> |                    |  |
| Ar:                   | 308,840 sqft                                                                                                           |                   |           |                |                    |  |
| ormation              |                                                                                                                        | Ttl Sqft:         | 3,179     |                | Residence,Bungalow |  |
| uilt:                 | 1984                                                                                                                   | Low Sqft:         |           | Style:         | Acreage with       |  |
|                       | County                                                                                                                 | Abv Sqft:         | 3,179     | Baths:         | 3.5 (3 1)          |  |
| own:                  | Rural Rocky View                                                                                                       | Finished Floor Ar | <u>ea</u> | Beds:          | 7 (3 4 )           |  |
| /pe:                  | Detached                                                                                                               |                   |           | <u>Layout</u>  |                    |  |
| ype:                  | Residential                                                                                                            |                   |           | 86             |                    |  |
| <u>al Information</u> |                                                                                                                        |                   |           | DOM            |                    |  |