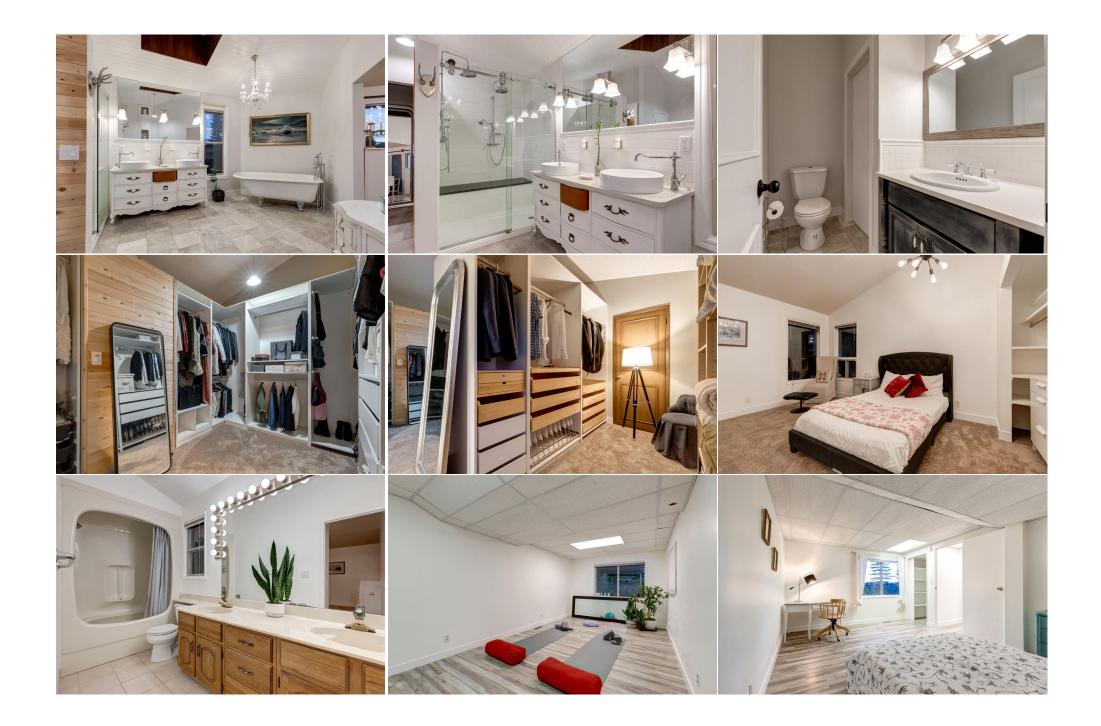

Utilities and Features

| Roof:         | Asphalt Shingle                       |                                                                                                                                                                                                                                                                                                            | Construction:                                |                               |                     |  |  |  |  |
|---------------|---------------------------------------|------------------------------------------------------------------------------------------------------------------------------------------------------------------------------------------------------------------------------------------------------------------------------------------------------------|----------------------------------------------|-------------------------------|---------------------|--|--|--|--|
| Heating:      | Forced Air,Natural Gas                |                                                                                                                                                                                                                                                                                                            |                                              | Wood Frame,Wood Siding        |                     |  |  |  |  |
| Sewer:        | Septic Tank                           |                                                                                                                                                                                                                                                                                                            | Flooring:                                    |                               |                     |  |  |  |  |
| Ext Feat:     | Balcony,BBQ gas line,Fire Pit,Garde   | n,Private                                                                                                                                                                                                                                                                                                  | Carpet, Ceramic Tile, Hardwood, Marble       |                               |                     |  |  |  |  |
|               | Entrance, Private Yard, Rain Gutters, | Storage                                                                                                                                                                                                                                                                                                    | Water Source:                                |                               |                     |  |  |  |  |
|               |                                       |                                                                                                                                                                                                                                                                                                            | Co-operative<br>Fnd/Bsmt:<br>Poured Concrete |                               |                     |  |  |  |  |
|               |                                       |                                                                                                                                                                                                                                                                                                            |                                              |                               |                     |  |  |  |  |
|               |                                       |                                                                                                                                                                                                                                                                                                            |                                              |                               |                     |  |  |  |  |
| Kitchen Appl: | Central Air Conditio                  | Central Air Conditioner,Dishwasher,Double Oven,Freezer,Garage Control(s),Induction Cooktop,Refrigerator,Tankless Water Heater,Washer/Dryer,Water Softener,Window Coverings                                                                                                                                 |                                              |                               |                     |  |  |  |  |
|               | Softener,Window C                     |                                                                                                                                                                                                                                                                                                            |                                              |                               |                     |  |  |  |  |
| Int Feat:     | Beamed Ceilings,Bo                    | Beamed Ceilings,Bookcases,Breakfast Bar,Built-in Features,Ceiling Fan(s),Chandelier,Closet Organizers,Double Vanity,Dry Bar,Granite Counters,High<br>Ceilings,Kitchen Island,Low Flow Plumbing Fixtures,No Smoking Home,Separate Entrance,Soaking Tub,Storage,Suspended Ceiling,Tankless Hot Water,Vaulted |                                              |                               |                     |  |  |  |  |
|               | Ceilings,Kitchen Isl                  |                                                                                                                                                                                                                                                                                                            |                                              |                               |                     |  |  |  |  |
|               | Ceiling(s),Walk-In C                  | Ceiling(s),Walk-In Closet(s),Wired for Data                                                                                                                                                                                                                                                                |                                              |                               |                     |  |  |  |  |
| Utilities:    | DSL Available,Elect                   | ricity Available,Natural Gas Available                                                                                                                                                                                                                                                                     | ,Garbage Collection,Phone Availab            | ole,Satellite Internet Availa | ble,Water Available |  |  |  |  |
|               |                                       |                                                                                                                                                                                                                                                                                                            | Room Information                             |                               |                     |  |  |  |  |
| Room          | Level                                 | Dimensions                                                                                                                                                                                                                                                                                                 | Room                                         | Level                         | <u>Dimensions</u>   |  |  |  |  |
| 2pc Bathroom  | n Main                                | 6`0" x 3`5"                                                                                                                                                                                                                                                                                                | 5pc Ensuite bath                             | Main                          | 5`1" x 12`1"        |  |  |  |  |
| 5pc Ensuite b | ath Main                              | 17`5" x 16`11"                                                                                                                                                                                                                                                                                             | Bedroom                                      | Main                          | 16`2" x 15`6"       |  |  |  |  |
| Bedroom       | Main                                  | 10`0" x 14`1"                                                                                                                                                                                                                                                                                              | Balcony                                      | Main                          | 12`5" x 38`10"      |  |  |  |  |

| Dining Room<br>Foyer<br>Laundry<br>Covered Porch<br>Walk-In Closet<br>Bedroom<br>Bedroom | Main<br>Main<br>Main<br>Main<br>Basement<br>Basement                                                                                                                                                                                                | 21`4" x 12`6"<br>7`11" x 20`3"<br>13`2" x 13`10"<br>5`6" x 22`7"<br>17`6" x 12`0"<br>16`5" x 11`4"<br>14`8" x 14`1"<br>7`0" x 7`10"                                                                                                                                                                                                                                                                     | Family Room<br>Kitchen<br>Living Room<br>Bedroom - Primary<br>3pc Bathroom<br>Bedroom<br>Bedroom                                                                                                                                                                                                                                                                                                          | Main<br>Main<br>Main<br>Main<br>Basement<br>Basement                                                                                                                                                                                                                                                                       | 17`5" x 17`8"<br>12`6" x 14`1"<br>19`8" x 22`10"<br>14`8" x 17`4"<br>7`7" x 8`4"<br>20`4" x 9`10"<br>20`4" x 18`9"<br>11`0" x 0`5"                                                                                                                                                                                                                                                                                                                                                                                                                                                   |
|------------------------------------------------------------------------------------------|-----------------------------------------------------------------------------------------------------------------------------------------------------------------------------------------------------------------------------------------------------|---------------------------------------------------------------------------------------------------------------------------------------------------------------------------------------------------------------------------------------------------------------------------------------------------------------------------------------------------------------------------------------------------------|-----------------------------------------------------------------------------------------------------------------------------------------------------------------------------------------------------------------------------------------------------------------------------------------------------------------------------------------------------------------------------------------------------------|----------------------------------------------------------------------------------------------------------------------------------------------------------------------------------------------------------------------------------------------------------------------------------------------------------------------------|--------------------------------------------------------------------------------------------------------------------------------------------------------------------------------------------------------------------------------------------------------------------------------------------------------------------------------------------------------------------------------------------------------------------------------------------------------------------------------------------------------------------------------------------------------------------------------------|
| Storage<br>Hobby Room                                                                    | Basement<br>Basement                                                                                                                                                                                                                                | 7 0 x 7 10<br>16`10" x 15`7"                                                                                                                                                                                                                                                                                                                                                                            | Storage<br>Furnace/Utility Room                                                                                                                                                                                                                                                                                                                                                                           | Basement<br>Basement                                                                                                                                                                                                                                                                                                       | 11`9" x 9`5"<br>8`3" x 10`6"                                                                                                                                                                                                                                                                                                                                                                                                                                                                                                                                                         |
| Other                                                                                    | Basement                                                                                                                                                                                                                                            | 21`2" x 20`3"                                                                                                                                                                                                                                                                                                                                                                                           | Walk-In Closet                                                                                                                                                                                                                                                                                                                                                                                            | Basement                                                                                                                                                                                                                                                                                                                   | 23`4" x 7`0"                                                                                                                                                                                                                                                                                                                                                                                                                                                                                                                                                                         |
| Game Room                                                                                | Basement                                                                                                                                                                                                                                            | 20`7" x 25`5"                                                                                                                                                                                                                                                                                                                                                                                           |                                                                                                                                                                                                                                                                                                                                                                                                           |                                                                                                                                                                                                                                                                                                                            |                                                                                                                                                                                                                                                                                                                                                                                                                                                                                                                                                                                      |
|                                                                                          |                                                                                                                                                                                                                                                     |                                                                                                                                                                                                                                                                                                                                                                                                         | Legal/Tax/Financial                                                                                                                                                                                                                                                                                                                                                                                       |                                                                                                                                                                                                                                                                                                                            |                                                                                                                                                                                                                                                                                                                                                                                                                                                                                                                                                                                      |
| Title:                                                                                   |                                                                                                                                                                                                                                                     | Zoning:                                                                                                                                                                                                                                                                                                                                                                                                 |                                                                                                                                                                                                                                                                                                                                                                                                           |                                                                                                                                                                                                                                                                                                                            |                                                                                                                                                                                                                                                                                                                                                                                                                                                                                                                                                                                      |
| Fee Simple                                                                               |                                                                                                                                                                                                                                                     | R-RUR                                                                                                                                                                                                                                                                                                                                                                                                   |                                                                                                                                                                                                                                                                                                                                                                                                           |                                                                                                                                                                                                                                                                                                                            |                                                                                                                                                                                                                                                                                                                                                                                                                                                                                                                                                                                      |
| Legal Desc:                                                                              | 9811644                                                                                                                                                                                                                                             |                                                                                                                                                                                                                                                                                                                                                                                                         | Remarks                                                                                                                                                                                                                                                                                                                                                                                                   |                                                                                                                                                                                                                                                                                                                            |                                                                                                                                                                                                                                                                                                                                                                                                                                                                                                                                                                                      |
|                                                                                          | The possibilities are t<br>main floor has been m<br>Tankless Water Heate<br>with tongue and groo<br>wing of this beautiful<br>dining room, with acc<br>attached garage, and<br>are 5 bedrooms and f<br>need be. The Primary<br>soaker tub, new show | truly endless. The 5551sf home has<br>refinished to it'd original glory; New<br>er. The formal entry and living room<br>ove cedar. Vaulted ceilings through<br>I rancher offers a cozy great room v<br>cess to the west facing deck. This so<br>I a second staircase to the walkout<br>full bathroom in the walk out basen<br>v retreat enjoys a sunny west expos<br>ver with dual shower heads and gra | been lovingly restored and can be of<br>Roof(2023); Deck(2023); New Extern<br>is flooded with natural light and of<br>out the main floor with 2 enormous s<br>with a wood burning stove with brick<br>ection of the home also has a den, p<br>basement. This home would be ideal<br>ment, rough ins for a wet bar and an<br>sure with mountain views, and has a<br>unite bench, dual vanities and a priva | described as a true Modern<br>rior Paint(2023); New Vinyl<br>ffers a striking masonry fire<br>skylights, one in the kitcher<br>c hearth, built in shelving ar<br>bowder room and main floor<br>al for a multi-generational fa<br>additional fireplace along w<br>5 piece ensuite with heated<br>ate powder room, along wit | a cow, replant the garlic patch, keep bees!<br>Farmhouse, Cherry hardwood throughout the<br>floor in Bsmt (2024); Newer Furnace and<br>place with raised hearth, and Vaulted ceiling<br>n and one in the master bedroom. The north<br>nd an open floor plan for the kitchen and<br>laundry room along with access to the Triple<br>amily, blended families, a hobbyist, as there<br>with space to add an additional bathroom if<br>d marble tile floors, luxurious claw foot<br>th an incredible walk in closet. This acreage is<br>fits of the city at your doorstep. Your children |
| Inclusions:                                                                              | will be picked up by t<br>just a few min away.                                                                                                                                                                                                      |                                                                                                                                                                                                                                                                                                                                                                                                         |                                                                                                                                                                                                                                                                                                                                                                                                           | when contrain and well and                                                                                                                                                                                                                                                                                                 |                                                                                                                                                                                                                                                                                                                                                                                                                                                                                                                                                                                      |