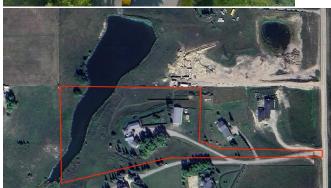

| eat:                  | 220 Volt Wiring,RV Garage,Triple Garage Attached                                                                       |                   |           |                |                    |  |
|-----------------------|------------------------------------------------------------------------------------------------------------------------|-------------------|-----------|----------------|--------------------|--|
| at:                   | Cleared,Fruit Trees/Shrub(s),Front Yard,Gentle Sloping,Landscaped,Many Trees,Paved,Rectangular<br>Lot.Treed.Waterfront |                   |           |                |                    |  |
| 5:                    |                                                                                                                        |                   |           |                |                    |  |
|                       |                                                                                                                        |                   |           | Garage Sz:     | 3                  |  |
|                       |                                                                                                                        |                   |           | Ttl Park:      | 8                  |  |
| ape:                  |                                                                                                                        |                   |           | <u>Parking</u> |                    |  |
| Ar:                   | 308,840 sqft                                                                                                           |                   |           |                |                    |  |
| ormation              |                                                                                                                        | Ttl Sqft:         | 3,179     |                | Residence,Bungalow |  |
| uilt:                 | 1984                                                                                                                   | Low Sqft:         |           | Style:         | Acreage with       |  |
|                       | County                                                                                                                 | Abv Sqft:         | 3,179     | Baths:         | 3.5 (3 1)          |  |
| own:                  | Rural Rocky View                                                                                                       | Finished Floor Ar | <u>ea</u> | Beds:          | 7 (3 4 )           |  |
| /pe:                  | Detached                                                                                                               |                   |           | <u>Layout</u>  |                    |  |
| ype:                  | Residential                                                                                                            |                   |           | 86             |                    |  |
| <u>al Information</u> |                                                                                                                        |                   |           | DOM            |                    |  |