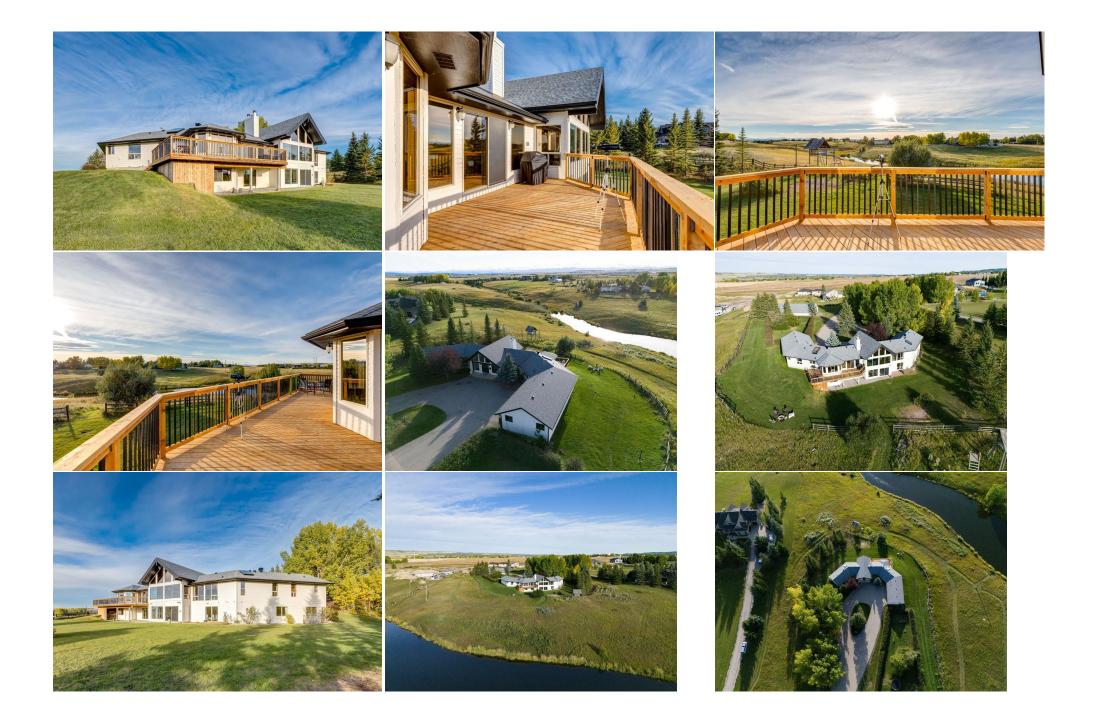

| Dining Room<br>Foyer<br>Laundry<br>Covered Porch<br>Walk-In Closet<br>Bedroom<br>Bedroom | Main<br>Main<br>Main<br>Main<br>Basement<br>Basement                                                                                                                                                                                                | 21`4" x 12`6"<br>7`11" x 20`3"<br>13`2" x 13`10"<br>5`6" x 22`7"<br>17`6" x 12`0"<br>16`5" x 11`4"<br>14`8" x 14`1"<br>7`0" x 7`10"                                                                                                                                                                                                                                                                     | Family Room<br>Kitchen<br>Living Room<br>Bedroom - Primary<br>3pc Bathroom<br>Bedroom<br>Bedroom                                                                                                                                                                                                                                                                                                          | Main<br>Main<br>Main<br>Main<br>Basement<br>Basement                                                                                                                                                                                                                                                                       | 17`5" x 17`8"<br>12`6" x 14`1"<br>19`8" x 22`10"<br>14`8" x 17`4"<br>7`7" x 8`4"<br>20`4" x 9`10"<br>20`4" x 18`9"<br>11`0" x 0`5"                                                                                                                                                                                                                                                                                                                                                                                                                                                   |
|------------------------------------------------------------------------------------------|-----------------------------------------------------------------------------------------------------------------------------------------------------------------------------------------------------------------------------------------------------|---------------------------------------------------------------------------------------------------------------------------------------------------------------------------------------------------------------------------------------------------------------------------------------------------------------------------------------------------------------------------------------------------------|-----------------------------------------------------------------------------------------------------------------------------------------------------------------------------------------------------------------------------------------------------------------------------------------------------------------------------------------------------------------------------------------------------------|----------------------------------------------------------------------------------------------------------------------------------------------------------------------------------------------------------------------------------------------------------------------------------------------------------------------------|--------------------------------------------------------------------------------------------------------------------------------------------------------------------------------------------------------------------------------------------------------------------------------------------------------------------------------------------------------------------------------------------------------------------------------------------------------------------------------------------------------------------------------------------------------------------------------------|
| Storage<br>Hobby Room                                                                    | Basement<br>Basement                                                                                                                                                                                                                                | 7 0 x 7 10<br>16`10" x 15`7"                                                                                                                                                                                                                                                                                                                                                                            | Storage<br>Furnace/Utility Room                                                                                                                                                                                                                                                                                                                                                                           | Basement<br>Basement                                                                                                                                                                                                                                                                                                       | 11`9" x 9`5"<br>8`3" x 10`6"                                                                                                                                                                                                                                                                                                                                                                                                                                                                                                                                                         |
| Other                                                                                    | Basement                                                                                                                                                                                                                                            | 21`2" x 20`3"                                                                                                                                                                                                                                                                                                                                                                                           | Walk-In Closet                                                                                                                                                                                                                                                                                                                                                                                            | Basement                                                                                                                                                                                                                                                                                                                   | 23`4" x 7`0"                                                                                                                                                                                                                                                                                                                                                                                                                                                                                                                                                                         |
| Game Room                                                                                | Basement                                                                                                                                                                                                                                            | 20`7" x 25`5"                                                                                                                                                                                                                                                                                                                                                                                           |                                                                                                                                                                                                                                                                                                                                                                                                           |                                                                                                                                                                                                                                                                                                                            |                                                                                                                                                                                                                                                                                                                                                                                                                                                                                                                                                                                      |
|                                                                                          |                                                                                                                                                                                                                                                     |                                                                                                                                                                                                                                                                                                                                                                                                         | Legal/Tax/Financial                                                                                                                                                                                                                                                                                                                                                                                       |                                                                                                                                                                                                                                                                                                                            |                                                                                                                                                                                                                                                                                                                                                                                                                                                                                                                                                                                      |
| Title:                                                                                   |                                                                                                                                                                                                                                                     | Zoning:                                                                                                                                                                                                                                                                                                                                                                                                 |                                                                                                                                                                                                                                                                                                                                                                                                           |                                                                                                                                                                                                                                                                                                                            |                                                                                                                                                                                                                                                                                                                                                                                                                                                                                                                                                                                      |
| Fee Simple                                                                               |                                                                                                                                                                                                                                                     | R-RUR                                                                                                                                                                                                                                                                                                                                                                                                   |                                                                                                                                                                                                                                                                                                                                                                                                           |                                                                                                                                                                                                                                                                                                                            |                                                                                                                                                                                                                                                                                                                                                                                                                                                                                                                                                                                      |
| Legal Desc:                                                                              | 9811644                                                                                                                                                                                                                                             |                                                                                                                                                                                                                                                                                                                                                                                                         | Remarks                                                                                                                                                                                                                                                                                                                                                                                                   |                                                                                                                                                                                                                                                                                                                            |                                                                                                                                                                                                                                                                                                                                                                                                                                                                                                                                                                                      |
|                                                                                          | The possibilities are t<br>main floor has been m<br>Tankless Water Heate<br>with tongue and groo<br>wing of this beautiful<br>dining room, with acc<br>attached garage, and<br>are 5 bedrooms and f<br>need be. The Primary<br>soaker tub, new show | truly endless. The 5551sf home has<br>refinished to it'd original glory; New<br>er. The formal entry and living room<br>ove cedar. Vaulted ceilings through<br>I rancher offers a cozy great room v<br>cess to the west facing deck. This so<br>I a second staircase to the walkout<br>full bathroom in the walk out basen<br>v retreat enjoys a sunny west expos<br>ver with dual shower heads and gra | been lovingly restored and can be of<br>Roof(2023); Deck(2023); New Extern<br>is flooded with natural light and of<br>out the main floor with 2 enormous s<br>with a wood burning stove with brick<br>ection of the home also has a den, p<br>basement. This home would be ideal<br>ment, rough ins for a wet bar and an<br>sure with mountain views, and has a<br>unite bench, dual vanities and a priva | described as a true Modern<br>rior Paint(2023); New Vinyl<br>ffers a striking masonry fire<br>skylights, one in the kitcher<br>c hearth, built in shelving ar<br>bowder room and main floor<br>al for a multi-generational fa<br>additional fireplace along w<br>5 piece ensuite with heated<br>ate powder room, along wit | a cow, replant the garlic patch, keep bees!<br>Farmhouse, Cherry hardwood throughout the<br>floor in Bsmt (2024); Newer Furnace and<br>place with raised hearth, and Vaulted ceiling<br>n and one in the master bedroom. The north<br>nd an open floor plan for the kitchen and<br>laundry room along with access to the Triple<br>amily, blended families, a hobbyist, as there<br>with space to add an additional bathroom if<br>d marble tile floors, luxurious claw foot<br>th an incredible walk in closet. This acreage is<br>fits of the city at your doorstep. Your children |
| Inclusions:                                                                              | will be picked up by t<br>just a few min away.                                                                                                                                                                                                      |                                                                                                                                                                                                                                                                                                                                                                                                         |                                                                                                                                                                                                                                                                                                                                                                                                           | when contrain and well and                                                                                                                                                                                                                                                                                                 |                                                                                                                                                                                                                                                                                                                                                                                                                                                                                                                                                                                      |