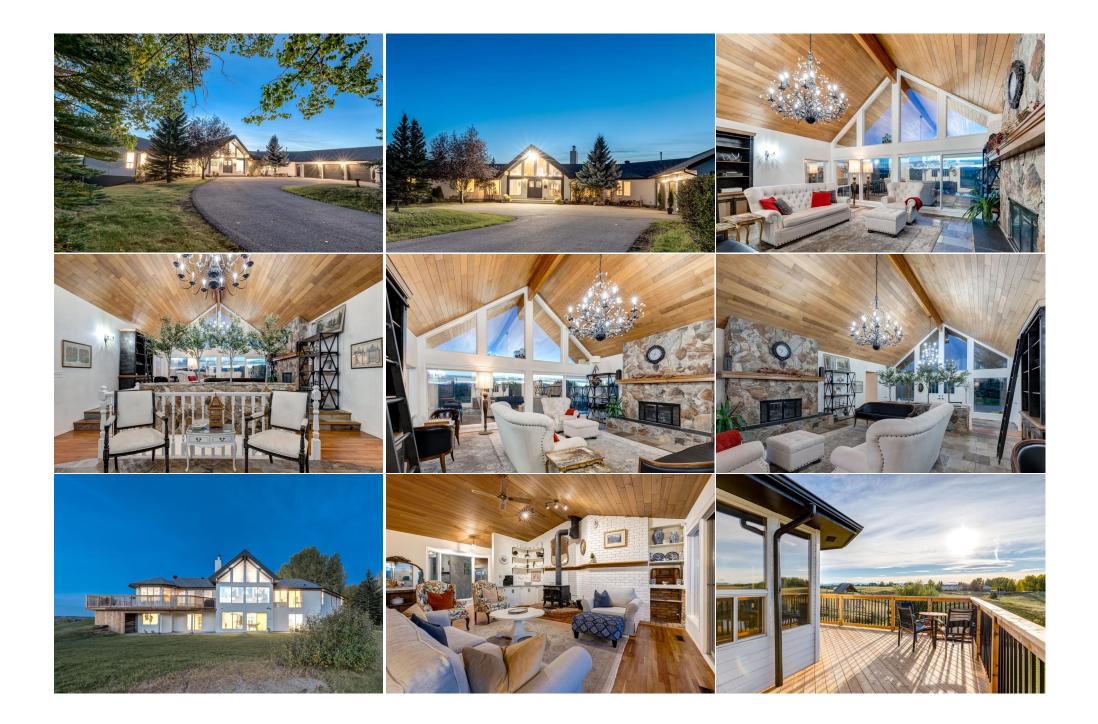

| Dining Room<br>Foyer<br>Laundry<br>Covered Porch<br>Walk-In Closet<br>Bedroom<br>Bedroom | Main<br>Main<br>Main<br>Main<br>Basement<br>Basement                                                                                                                                                                                                | 21`4" x 12`6"<br>7`11" x 20`3"<br>13`2" x 13`10"<br>5`6" x 22`7"<br>17`6" x 12`0"<br>16`5" x 11`4"<br>14`8" x 14`1"<br>7`0" x 7`10"                                                                                                                                                                                                                                                                     | Family Room<br>Kitchen<br>Living Room<br>Bedroom - Primary<br>3pc Bathroom<br>Bedroom<br>Bedroom                                                                                                                                                                                                                                                                                                          | Main<br>Main<br>Main<br>Main<br>Basement<br>Basement                                                                                                                                                                                                                                                                       | 17`5" x 17`8"<br>12`6" x 14`1"<br>19`8" x 22`10"<br>14`8" x 17`4"<br>7`7" x 8`4"<br>20`4" x 9`10"<br>20`4" x 18`9"<br>11`0" x 0`5"                                                                                                                                                                                                                                                                                                                                                                                                                                                   |
|------------------------------------------------------------------------------------------|-----------------------------------------------------------------------------------------------------------------------------------------------------------------------------------------------------------------------------------------------------|---------------------------------------------------------------------------------------------------------------------------------------------------------------------------------------------------------------------------------------------------------------------------------------------------------------------------------------------------------------------------------------------------------|-----------------------------------------------------------------------------------------------------------------------------------------------------------------------------------------------------------------------------------------------------------------------------------------------------------------------------------------------------------------------------------------------------------|----------------------------------------------------------------------------------------------------------------------------------------------------------------------------------------------------------------------------------------------------------------------------------------------------------------------------|--------------------------------------------------------------------------------------------------------------------------------------------------------------------------------------------------------------------------------------------------------------------------------------------------------------------------------------------------------------------------------------------------------------------------------------------------------------------------------------------------------------------------------------------------------------------------------------|
| Storage<br>Hobby Room                                                                    | Basement<br>Basement                                                                                                                                                                                                                                | 7 0 x 7 10<br>16`10" x 15`7"                                                                                                                                                                                                                                                                                                                                                                            | Storage<br>Furnace/Utility Room                                                                                                                                                                                                                                                                                                                                                                           | Basement<br>Basement                                                                                                                                                                                                                                                                                                       | 11`9" x 9`5"<br>8`3" x 10`6"                                                                                                                                                                                                                                                                                                                                                                                                                                                                                                                                                         |
| Other                                                                                    | Basement                                                                                                                                                                                                                                            | 21`2" x 20`3"                                                                                                                                                                                                                                                                                                                                                                                           | Walk-In Closet                                                                                                                                                                                                                                                                                                                                                                                            | Basement                                                                                                                                                                                                                                                                                                                   | 23`4" x 7`0"                                                                                                                                                                                                                                                                                                                                                                                                                                                                                                                                                                         |
| Game Room                                                                                | Basement                                                                                                                                                                                                                                            | 20`7" x 25`5"                                                                                                                                                                                                                                                                                                                                                                                           |                                                                                                                                                                                                                                                                                                                                                                                                           |                                                                                                                                                                                                                                                                                                                            |                                                                                                                                                                                                                                                                                                                                                                                                                                                                                                                                                                                      |
|                                                                                          |                                                                                                                                                                                                                                                     |                                                                                                                                                                                                                                                                                                                                                                                                         | Legal/Tax/Financial                                                                                                                                                                                                                                                                                                                                                                                       |                                                                                                                                                                                                                                                                                                                            |                                                                                                                                                                                                                                                                                                                                                                                                                                                                                                                                                                                      |
| Title:                                                                                   |                                                                                                                                                                                                                                                     | Zoning:                                                                                                                                                                                                                                                                                                                                                                                                 |                                                                                                                                                                                                                                                                                                                                                                                                           |                                                                                                                                                                                                                                                                                                                            |                                                                                                                                                                                                                                                                                                                                                                                                                                                                                                                                                                                      |
| Fee Simple                                                                               |                                                                                                                                                                                                                                                     | R-RUR                                                                                                                                                                                                                                                                                                                                                                                                   |                                                                                                                                                                                                                                                                                                                                                                                                           |                                                                                                                                                                                                                                                                                                                            |                                                                                                                                                                                                                                                                                                                                                                                                                                                                                                                                                                                      |
| Legal Desc:                                                                              | 9811644                                                                                                                                                                                                                                             |                                                                                                                                                                                                                                                                                                                                                                                                         | Remarks                                                                                                                                                                                                                                                                                                                                                                                                   |                                                                                                                                                                                                                                                                                                                            |                                                                                                                                                                                                                                                                                                                                                                                                                                                                                                                                                                                      |
|                                                                                          | The possibilities are t<br>main floor has been m<br>Tankless Water Heate<br>with tongue and groo<br>wing of this beautiful<br>dining room, with acc<br>attached garage, and<br>are 5 bedrooms and f<br>need be. The Primary<br>soaker tub, new show | truly endless. The 5551sf home has<br>refinished to it'd original glory; New<br>er. The formal entry and living room<br>ove cedar. Vaulted ceilings through<br>I rancher offers a cozy great room v<br>cess to the west facing deck. This so<br>I a second staircase to the walkout<br>full bathroom in the walk out basen<br>v retreat enjoys a sunny west expos<br>ver with dual shower heads and gra | been lovingly restored and can be of<br>Roof(2023); Deck(2023); New Extern<br>is flooded with natural light and of<br>out the main floor with 2 enormous s<br>with a wood burning stove with brick<br>ection of the home also has a den, p<br>basement. This home would be ideal<br>ment, rough ins for a wet bar and an<br>sure with mountain views, and has a<br>unite bench, dual vanities and a priva | described as a true Modern<br>rior Paint(2023); New Vinyl<br>ffers a striking masonry fire<br>skylights, one in the kitcher<br>c hearth, built in shelving ar<br>bowder room and main floor<br>al for a multi-generational fa<br>additional fireplace along w<br>5 piece ensuite with heated<br>ate powder room, along wit | a cow, replant the garlic patch, keep bees!<br>Farmhouse, Cherry hardwood throughout the<br>floor in Bsmt (2024); Newer Furnace and<br>place with raised hearth, and Vaulted ceiling<br>n and one in the master bedroom. The north<br>nd an open floor plan for the kitchen and<br>laundry room along with access to the Triple<br>amily, blended families, a hobbyist, as there<br>with space to add an additional bathroom if<br>d marble tile floors, luxurious claw foot<br>th an incredible walk in closet. This acreage is<br>fits of the city at your doorstep. Your children |
| Inclusions:                                                                              | will be picked up by t<br>just a few min away.                                                                                                                                                                                                      |                                                                                                                                                                                                                                                                                                                                                                                                         |                                                                                                                                                                                                                                                                                                                                                                                                           | when contrain and well and                                                                                                                                                                                                                                                                                                 |                                                                                                                                                                                                                                                                                                                                                                                                                                                                                                                                                                                      |