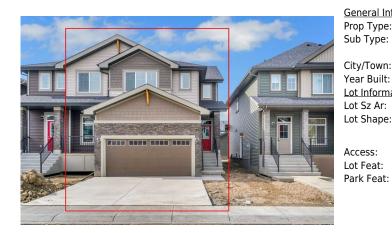

## 957 COBBLEMORE Common, Airdrie T4B 5M1

| MLS®#:  | A2168267 | Area:   | Cobblestone Creek | Listing<br>Date: | 09/23/24 | List Price: \$639,900      |
|---------|----------|---------|-------------------|------------------|----------|----------------------------|
| Status: | Active   | County: | Airdrie           | Change:          | None     | Association: Fort McMurray |

957 Cobblemore Cmn SW, Airdrie, AB