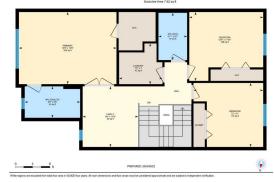

| l Information  |               |                   |               | DOM              |                       |
|----------------|---------------|-------------------|---------------|------------------|-----------------------|
| pe:            | Residential   |                   |               | 59               |                       |
| be:            | Semi Detached | (Half             | <u>Layout</u> |                  |                       |
|                | Duplex)       | Finished Floor Ar | <u>ea</u>     | Beds:            | 3 (3 )                |
| wn:            | Airdrie       | Abv Sqft:         | 1,749         | Baths:           | 2.5 (2 1)             |
| ilt:           | 2023          | Low Sqft:         |               | Style:           | 2 Storey,Side by Side |
| <u>rmation</u> |               | Ttl Sqft:         | 1,749         |                  |                       |
| Ar:            | 3,132 sqft    |                   |               | <b>D</b> ad is a |                       |
| pe:            |               |                   |               | <u>Parking</u>   |                       |
| ipe.           |               |                   |               | Ttl Park:        | 4                     |
|                |               |                   |               | Garage Sz:       | 2                     |

Back Lane,Back Yard,City Lot,Front Yard,Interior Lot,Level,Street Lighting,Rectangular Lot Concrete Driveway,Double Garage Attached,Garage Door Opener,Insulated

Utilities and Features

| Roof:                                                               | Asphalt Shingle                |                                                                                                                                                            | Construction:                    | Construction:                   |                              |  |  |  |  |  |
|---------------------------------------------------------------------|--------------------------------|------------------------------------------------------------------------------------------------------------------------------------------------------------|----------------------------------|---------------------------------|------------------------------|--|--|--|--|--|
| Heating:                                                            | Central,Forced Air,Natural Gas |                                                                                                                                                            |                                  | Stone, Vinyl Siding, Wood Frame |                              |  |  |  |  |  |
| Sewer:                                                              |                                |                                                                                                                                                            | Flooring:                        |                                 |                              |  |  |  |  |  |
| Ext Feat:                                                           | Private Yard                   |                                                                                                                                                            | Carpet, Vinyl Plank              |                                 |                              |  |  |  |  |  |
|                                                                     |                                |                                                                                                                                                            | Water Source:                    |                                 |                              |  |  |  |  |  |
|                                                                     |                                |                                                                                                                                                            | Fnd/Bsmt:                        |                                 |                              |  |  |  |  |  |
|                                                                     |                                |                                                                                                                                                            | Poured Concrete                  |                                 |                              |  |  |  |  |  |
| Kitchen Appl:                                                       | Dishwasher,Electric            | Dishwasher,Electric Range,Garage Control(s),Microwave Hood Fan,Refrigerator,Washer/Dryer                                                                   |                                  |                                 |                              |  |  |  |  |  |
| Int Feat:<br>Utilities:                                             |                                | French Door, Kitchen Island, No Animal Home, No Smoking Home, Open Floorplan, Pantry, Quartz Counters, Separate Entrance, Vinyl Windows, Walk-In Closet(s) |                                  |                                 |                              |  |  |  |  |  |
| otinties.                                                           |                                | Room Information                                                                                                                                           |                                  |                                 |                              |  |  |  |  |  |
| Room                                                                | Level                          | <u>Dimensions</u>                                                                                                                                          | Room                             | Level                           | <u>Dimensions</u>            |  |  |  |  |  |
| Living Room                                                         | Main                           | 11`0" x 13`8"                                                                                                                                              | Dining Room                      | Main                            | 12`0" x 11`11"               |  |  |  |  |  |
|                                                                     |                                |                                                                                                                                                            |                                  |                                 |                              |  |  |  |  |  |
| -                                                                   | Main                           | 12`3" x 9`6"                                                                                                                                               | 2pc Bathroom                     | Main                            | 7`0" x 3`0"                  |  |  |  |  |  |
| Kitchen                                                             |                                | 12`3" x 9`6"<br>12`5" x 16`9"                                                                                                                              | 2pc Bathroom<br>4pc Ensuite bath | Main<br>Second                  | 7`0" x 3`0"<br>5`5" x 9`6"   |  |  |  |  |  |
| Kitchen<br>Bedroom - Prin                                           |                                |                                                                                                                                                            | •                                |                                 |                              |  |  |  |  |  |
| Kitchen<br>Bedroom - Prin<br>Bedroom                                | nary Second<br>Second          | 12`5" x 16`9"                                                                                                                                              | 4pc Ensuite bath                 | Second                          | 5`5" x 9`6"                  |  |  |  |  |  |
| Kitchen<br>Bedroom - Prin<br>Bedroom<br>4pc Bathroom<br>Family Room | nary Second<br>Second          | 12`5" x 16`9"<br>11`0" x 12`9"                                                                                                                             | 4pc Ensuite bath<br>Bedroom      | Second<br>Second                | 5`5" x 9`6"<br>11`0" x 12`0" |  |  |  |  |  |