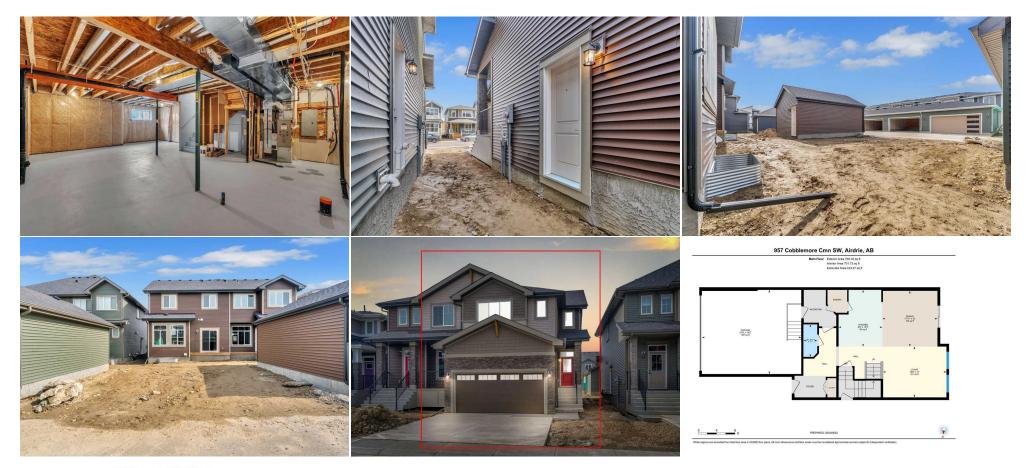

| Title:<br><b>Fee Simple</b><br>Legal Desc: | Zoning:<br>R2 Low Density Residentia<br>2211429                                                                                                                                                                                                                                                                                                                                                                                                                                                                                                                                                                                                                                                                                                                                                                                                                                                                                                                                                                                                                                                                                                                                                    |  |  |  |  |
|--------------------------------------------|----------------------------------------------------------------------------------------------------------------------------------------------------------------------------------------------------------------------------------------------------------------------------------------------------------------------------------------------------------------------------------------------------------------------------------------------------------------------------------------------------------------------------------------------------------------------------------------------------------------------------------------------------------------------------------------------------------------------------------------------------------------------------------------------------------------------------------------------------------------------------------------------------------------------------------------------------------------------------------------------------------------------------------------------------------------------------------------------------------------------------------------------------------------------------------------------------|--|--|--|--|
|                                            | Remarks                                                                                                                                                                                                                                                                                                                                                                                                                                                                                                                                                                                                                                                                                                                                                                                                                                                                                                                                                                                                                                                                                                                                                                                            |  |  |  |  |
| Pub Rmks:                                  | Welcome to this beautifully designed semi-detached property, featuring 1,749 sq. ft. of spacious living across two storeys. With 3 bedrooms and 2.5 baths, this home is perfect for families or anyone seeking extra space. Step inside to an open layout that seamlessly connects the living and dining areas, enhanced by large west-facing windows that fill the space with natural light. The upgraded kitchen is a chef's dream, featuring stylish two-tone, up-to-ceiling cabinets and a convenient walk-through pantry. The enormous east-facing primary bedroom offers a serene retreat with elegant French doors, a 4-pc ensuite bath, and a generous walk-in closet. Two additional good-sized bedrooms share a well-appointed 4-pc bathroom, and a dedicated laundry area adds to the home's practicality. Enjoy the added benefit of a separate entrance to the basement, offering potential for a secondary suite or additional living space. A secondary suite would be subject to approval and permitting by the city/municipality. Plus, the front double attached garage provides convenience and storage. Don't miss your chance to make this incredible property your new home! |  |  |  |  |
| Property Listed By:                        | Real Broker                                                                                                                                                                                                                                                                                                                                                                                                                                                                                                                                                                                                                                                                                                                                                                                                                                                                                                                                                                                                                                                                                                                                                                                        |  |  |  |  |

957 Cobblemore Cmn SW, Airdrie, AB