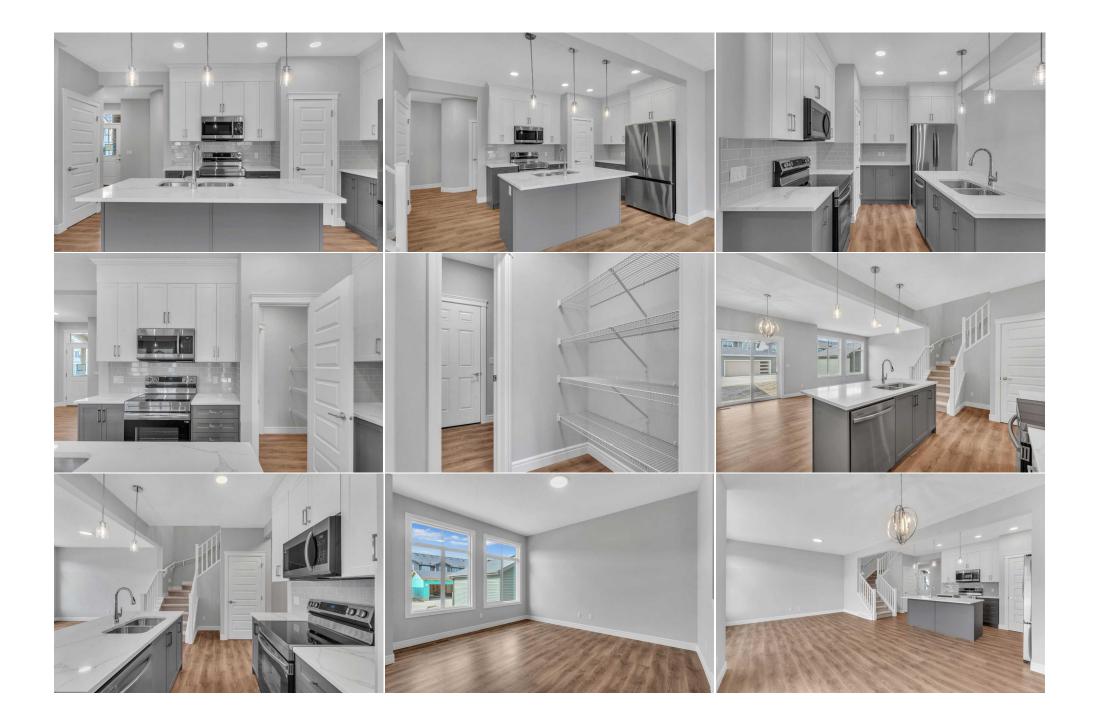

| Title:<br><b>Fee Simple</b><br>Legal Desc: | Zoning:<br>R2 Low Density Residentia<br>2211429                                                                                                                                                                                                                                                                                                                                                                                                                                                                                                                                                                                                                                                                                                                                                                                                                                                                                                                                                                                                                                                                                                                                                    |  |  |  |  |
|--------------------------------------------|----------------------------------------------------------------------------------------------------------------------------------------------------------------------------------------------------------------------------------------------------------------------------------------------------------------------------------------------------------------------------------------------------------------------------------------------------------------------------------------------------------------------------------------------------------------------------------------------------------------------------------------------------------------------------------------------------------------------------------------------------------------------------------------------------------------------------------------------------------------------------------------------------------------------------------------------------------------------------------------------------------------------------------------------------------------------------------------------------------------------------------------------------------------------------------------------------|--|--|--|--|
|                                            | Remarks                                                                                                                                                                                                                                                                                                                                                                                                                                                                                                                                                                                                                                                                                                                                                                                                                                                                                                                                                                                                                                                                                                                                                                                            |  |  |  |  |
| Pub Rmks:                                  | Welcome to this beautifully designed semi-detached property, featuring 1,749 sq. ft. of spacious living across two storeys. With 3 bedrooms and 2.5 baths, this home is perfect for families or anyone seeking extra space. Step inside to an open layout that seamlessly connects the living and dining areas, enhanced by large west-facing windows that fill the space with natural light. The upgraded kitchen is a chef's dream, featuring stylish two-tone, up-to-ceiling cabinets and a convenient walk-through pantry. The enormous east-facing primary bedroom offers a serene retreat with elegant French doors, a 4-pc ensuite bath, and a generous walk-in closet. Two additional good-sized bedrooms share a well-appointed 4-pc bathroom, and a dedicated laundry area adds to the home's practicality. Enjoy the added benefit of a separate entrance to the basement, offering potential for a secondary suite or additional living space. A secondary suite would be subject to approval and permitting by the city/municipality. Plus, the front double attached garage provides convenience and storage. Don't miss your chance to make this incredible property your new home! |  |  |  |  |
| Property Listed By:                        | Real Broker                                                                                                                                                                                                                                                                                                                                                                                                                                                                                                                                                                                                                                                                                                                                                                                                                                                                                                                                                                                                                                                                                                                                                                                        |  |  |  |  |