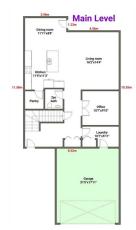

Utilities and Features

| Roof:<br>Heating:<br>Sewer:<br>Ext Feat:                              | Asphalt Shingl<br>Forced Air<br>Private Yard | e                                             |                   | Construction:<br>Vinyl Siding,Wood Frame<br>Flooring:<br>Hardwood<br>Water Source:<br>Fnd/Bsmt:<br>Poured Concrete |          |                |  |  |  |
|-----------------------------------------------------------------------|----------------------------------------------|-----------------------------------------------|-------------------|--------------------------------------------------------------------------------------------------------------------|----------|----------------|--|--|--|
| Kitchen Appl:                                                         |                                              | Dishwasher,Dryer,Refrigerator,Stove(s),Washer |                   |                                                                                                                    |          |                |  |  |  |
| Int Feat: Double Vanity,Granite Counters,Kitchen Island<br>Utilities: |                                              | ters,Kitchen Island                           |                   |                                                                                                                    |          |                |  |  |  |
|                                                                       |                                              |                                               | Roor              | n Information                                                                                                      |          |                |  |  |  |
| Room                                                                  |                                              | <u>Level</u>                                  | <u>Dimensions</u> | Room                                                                                                               | Level    | Dimensions     |  |  |  |
| Living Room                                                           |                                              | Main                                          | 16`2" x 14`4"     | Kitchen                                                                                                            | Main     | 11`9" x 11`3"  |  |  |  |
| Dining Room                                                           |                                              | Main                                          | 11`11" x 8`8"     | Office                                                                                                             | Main     | 10`7" x 9`10"  |  |  |  |
| Game Room                                                             |                                              | Basement                                      | 25`9" x 19`6"     | Bonus Room                                                                                                         | Upper    | 17`11" x 13`5" |  |  |  |
| Walk-In Closet                                                        | :                                            | Upper                                         | 8`6" x 4`4"       | Laundry                                                                                                            | Main     | 10`7" x 5`11"  |  |  |  |
| Bedroom - Prir                                                        | mary                                         | Upper                                         | 17`8" x 11`10"    | Bedroom                                                                                                            | Upper    | 13`9" x 9`11"  |  |  |  |
| Bedroom                                                               | -                                            | Upper                                         | 12`3" x 9`11"     | Bedroom                                                                                                            | Basement | 11`3" x 10`5"  |  |  |  |
| 2pc Bathroom                                                          |                                              | Main                                          | 0`0" x 0`0"       | 4pc Bathroom                                                                                                       | Upper    | 0`0" x 0`0"    |  |  |  |