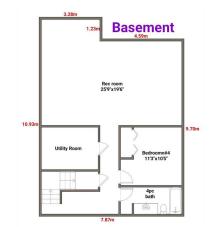

Utilities and Features

| Roof:<br>Heating:<br>Sewer:<br>Ext Feat:                              | Asphalt Shingl<br>Forced Air<br>Private Yard | e                                             |                   | Construction:<br>Vinyl Siding,Wood Frame<br>Flooring:<br>Hardwood<br>Water Source:<br>Fnd/Bsmt:<br>Poured Concrete |          |                |  |  |  |
|-----------------------------------------------------------------------|----------------------------------------------|-----------------------------------------------|-------------------|--------------------------------------------------------------------------------------------------------------------|----------|----------------|--|--|--|
| Kitchen Appl:                                                         |                                              | Dishwasher,Dryer,Refrigerator,Stove(s),Washer |                   |                                                                                                                    |          |                |  |  |  |
| Int Feat: Double Vanity,Granite Counters,Kitchen Island<br>Utilities: |                                              | ters,Kitchen Island                           |                   |                                                                                                                    |          |                |  |  |  |
|                                                                       |                                              |                                               | Roor              | n Information                                                                                                      |          |                |  |  |  |
| Room                                                                  |                                              | <u>Level</u>                                  | <u>Dimensions</u> | Room                                                                                                               | Level    | Dimensions     |  |  |  |
| Living Room                                                           |                                              | Main                                          | 16`2" x 14`4"     | Kitchen                                                                                                            | Main     | 11`9" x 11`3"  |  |  |  |
| Dining Room                                                           |                                              | Main                                          | 11`11" x 8`8"     | Office                                                                                                             | Main     | 10`7" x 9`10"  |  |  |  |
| Game Room                                                             |                                              | Basement                                      | 25`9" x 19`6"     | Bonus Room                                                                                                         | Upper    | 17`11" x 13`5" |  |  |  |
| Walk-In Closet                                                        | :                                            | Upper                                         | 8`6" x 4`4"       | Laundry                                                                                                            | Main     | 10`7" x 5`11"  |  |  |  |
| Bedroom - Prir                                                        | mary                                         | Upper                                         | 17`8" x 11`10"    | Bedroom                                                                                                            | Upper    | 13`9" x 9`11"  |  |  |  |
| Bedroom                                                               | -                                            | Upper                                         | 12`3" x 9`11"     | Bedroom                                                                                                            | Basement | 11`3" x 10`5"  |  |  |  |
| 2pc Bathroom                                                          |                                              | Main                                          | 0`0" x 0`0"       | 4pc Bathroom                                                                                                       | Upper    | 0`0" x 0`0"    |  |  |  |