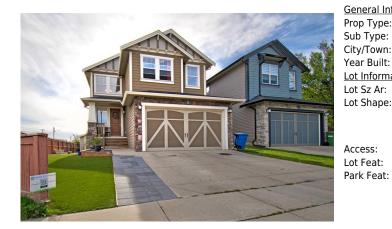

## 3 WILLIAMSTOWN Landing, Airdrie T4B 0S2

| MLS®#:  | A2168307 | Area:   | Williamstown | Listing<br>Date: | 09/26/24 | List Price: \$719,900      |
|---------|----------|---------|--------------|------------------|----------|----------------------------|
| Status: | Pending  | County: | Airdrie      | Change:          | None     | Association: Fort McMurray |

| eral Informatio  | <u>n</u>                                                                                               |                   |           | DOM           |           |
|------------------|--------------------------------------------------------------------------------------------------------|-------------------|-----------|---------------|-----------|
| о Туре:          | Residential                                                                                            |                   |           | 33            |           |
| Type:            | Detached                                                                                               |                   |           | <u>Layout</u> |           |
| /Town:           | Airdrie                                                                                                | Finished Floor Ar | <u>ea</u> | Beds:         | 4 (3 1 )  |
| r Built:         | 2010                                                                                                   | Abv Sqft:         | 2,213     | Baths:        | 3.5 (3 1) |
| Information      |                                                                                                        | Low Sqft:         |           | Style:        | 2 Storey  |
| Sz Ar:           | 5,014 sqft                                                                                             | Ttl Sqft:         | 2,213     |               |           |
| Shape:           |                                                                                                        |                   |           | Parking       |           |
|                  |                                                                                                        |                   |           | Ttl Park:     | 4         |
|                  |                                                                                                        |                   |           | Garage Sz:    | 2         |
| ess:             |                                                                                                        |                   |           | -             |           |
| Feat:<br>: Feat: | Back Yard,Creek/River/Stream/Pond,Front Yard,No Neighbours Behind,Landscaped<br>Double Garage Attached |                   |           |               |           |