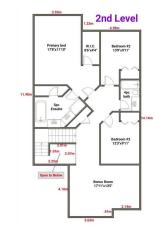

Utilities and Features

| Roof:<br>Heating:<br>Sewer:<br>Ext Feat:                              | Asphalt Shingl<br>Forced Air<br>Private Yard | e                                             |                   | Construction:<br>Vinyl Siding,Wood Frame<br>Flooring:<br>Hardwood<br>Water Source:<br>Fnd/Bsmt:<br>Poured Concrete |          |                |  |  |  |
|-----------------------------------------------------------------------|----------------------------------------------|-----------------------------------------------|-------------------|--------------------------------------------------------------------------------------------------------------------|----------|----------------|--|--|--|
| Kitchen Appl:                                                         |                                              | Dishwasher,Dryer,Refrigerator,Stove(s),Washer |                   |                                                                                                                    |          |                |  |  |  |
| Int Feat: Double Vanity,Granite Counters,Kitchen Island<br>Utilities: |                                              | ters,Kitchen Island                           |                   |                                                                                                                    |          |                |  |  |  |
|                                                                       |                                              |                                               | Roor              | n Information                                                                                                      |          |                |  |  |  |
| Room                                                                  |                                              | <u>Level</u>                                  | <u>Dimensions</u> | Room                                                                                                               | Level    | Dimensions     |  |  |  |
| Living Room                                                           |                                              | Main                                          | 16`2" x 14`4"     | Kitchen                                                                                                            | Main     | 11`9" x 11`3"  |  |  |  |
| Dining Room                                                           |                                              | Main                                          | 11`11" x 8`8"     | Office                                                                                                             | Main     | 10`7" x 9`10"  |  |  |  |
| Game Room                                                             |                                              | Basement                                      | 25`9" x 19`6"     | Bonus Room                                                                                                         | Upper    | 17`11" x 13`5" |  |  |  |
| Walk-In Closet                                                        | :                                            | Upper                                         | 8`6" x 4`4"       | Laundry                                                                                                            | Main     | 10`7" x 5`11"  |  |  |  |
| Bedroom - Prir                                                        | mary                                         | Upper                                         | 17`8" x 11`10"    | Bedroom                                                                                                            | Upper    | 13`9" x 9`11"  |  |  |  |
| Bedroom                                                               | -                                            | Upper                                         | 12`3" x 9`11"     | Bedroom                                                                                                            | Basement | 11`3" x 10`5"  |  |  |  |
| 2pc Bathroom                                                          |                                              | Main                                          | 0`0" x 0`0"       | 4pc Bathroom                                                                                                       | Upper    | 0`0" x 0`0"    |  |  |  |