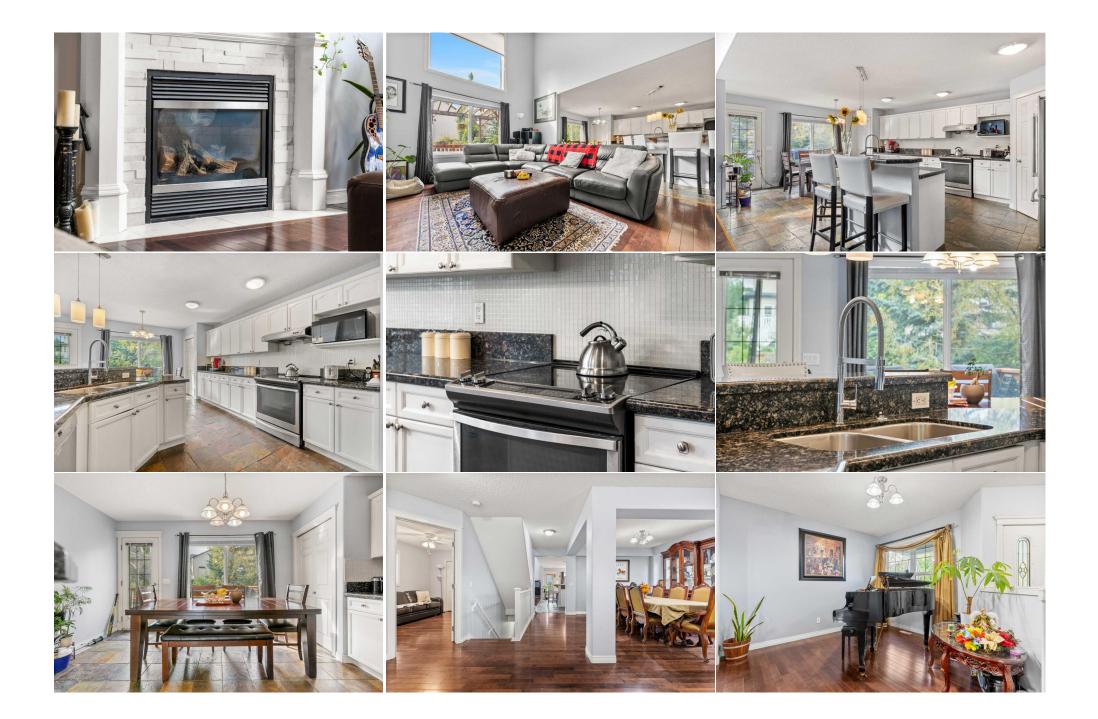

| 4pc Bathroom<br>Exercise Room<br>Furnace/Utility Room | Second<br>Basement<br>Basement                                                                                                                                                                                                                                                                                                                                                                                                                                                                                                                                                                                                                                                                                                                                                                                                                                                                                                                                                                                                                                                                                                                                                                                                                                                                                                                                                                                                                                                                                                                                                                                                                                                                                                                                                                                                                                                            | 8`1" x 7`9"<br>20`3" x 13`9"<br>9`7" x 21`11" | Bedroom<br>Game Room | Basement<br>Basement | 12`3" x 15`11"<br>15`0" x 20`5" |  |  |  |
|-------------------------------------------------------|-------------------------------------------------------------------------------------------------------------------------------------------------------------------------------------------------------------------------------------------------------------------------------------------------------------------------------------------------------------------------------------------------------------------------------------------------------------------------------------------------------------------------------------------------------------------------------------------------------------------------------------------------------------------------------------------------------------------------------------------------------------------------------------------------------------------------------------------------------------------------------------------------------------------------------------------------------------------------------------------------------------------------------------------------------------------------------------------------------------------------------------------------------------------------------------------------------------------------------------------------------------------------------------------------------------------------------------------------------------------------------------------------------------------------------------------------------------------------------------------------------------------------------------------------------------------------------------------------------------------------------------------------------------------------------------------------------------------------------------------------------------------------------------------------------------------------------------------------------------------------------------------|-----------------------------------------------|----------------------|----------------------|---------------------------------|--|--|--|
| ·                                                     |                                                                                                                                                                                                                                                                                                                                                                                                                                                                                                                                                                                                                                                                                                                                                                                                                                                                                                                                                                                                                                                                                                                                                                                                                                                                                                                                                                                                                                                                                                                                                                                                                                                                                                                                                                                                                                                                                           | Legal/Tax/Financial                           |                      |                      |                                 |  |  |  |
| Title:<br><b>Fee Simple</b><br>Legal Desc:            | 0311451                                                                                                                                                                                                                                                                                                                                                                                                                                                                                                                                                                                                                                                                                                                                                                                                                                                                                                                                                                                                                                                                                                                                                                                                                                                                                                                                                                                                                                                                                                                                                                                                                                                                                                                                                                                                                                                                                   | Zoning:<br><b>R1</b>                          | Remarks              |                      |                                 |  |  |  |
| Pub Rmks:<br>Inclusions:<br>Property Listed By:       | RARE LISTING! Discover this impeccably maintained 5-bedroom family home with over 3300sqft of living space in the highly desirable WEST SPRINGS community—offering everything you need for a life of comfort and style. With 4 bedrooms upstairs and a versatile main floor bedroom that doubles as a home office or guest suite, this spacious home is tailored for modern family living. From the moment you step inside, you'll be welcomed by a warm and inviting dining area, which flows effortlessly into the open-concept kitchen and living room. The kitchen, with its gleaming granite countertops and stainless steel appliances, is designed to impress—perfect for family meals or entertaining friends. The living room, with soaring ceilings and a cozy gas fireplace, is the ideal place to relax after a long day. Just outside, an expansive deck overlooks a fully landscaped backyard with mature trees, creating a private outdoor retreat for all-season enjoyment. Upstairs, the primary bedroom serves as a peaceful escape, featuring a walk-in closet and private ensuite. Three additional bedrooms and full bathroom upstairs provide plenty of room for family or guests, ensuring everyone has their own space. The fully finished basement is a true bonus, offering a spacious entertaining area, a full bathroom, a additional bedroom, and a custom dance studio—perfect for fitness enthusiasts or hobbyists. Beautiful hardwood floors on the main level, a convenient double car garage, and a brand new roof add even more value to this exceptional home. Located on a quiet street directly across from a playground, this home combines luxury, convenience, and family-friendly living in one of Calgary's most sought-after neighborhoods. This is your chance to own your dream home in West Springs—don't let it slip away! n/a eXp Realty |                                               |                      |                      |                                 |  |  |  |