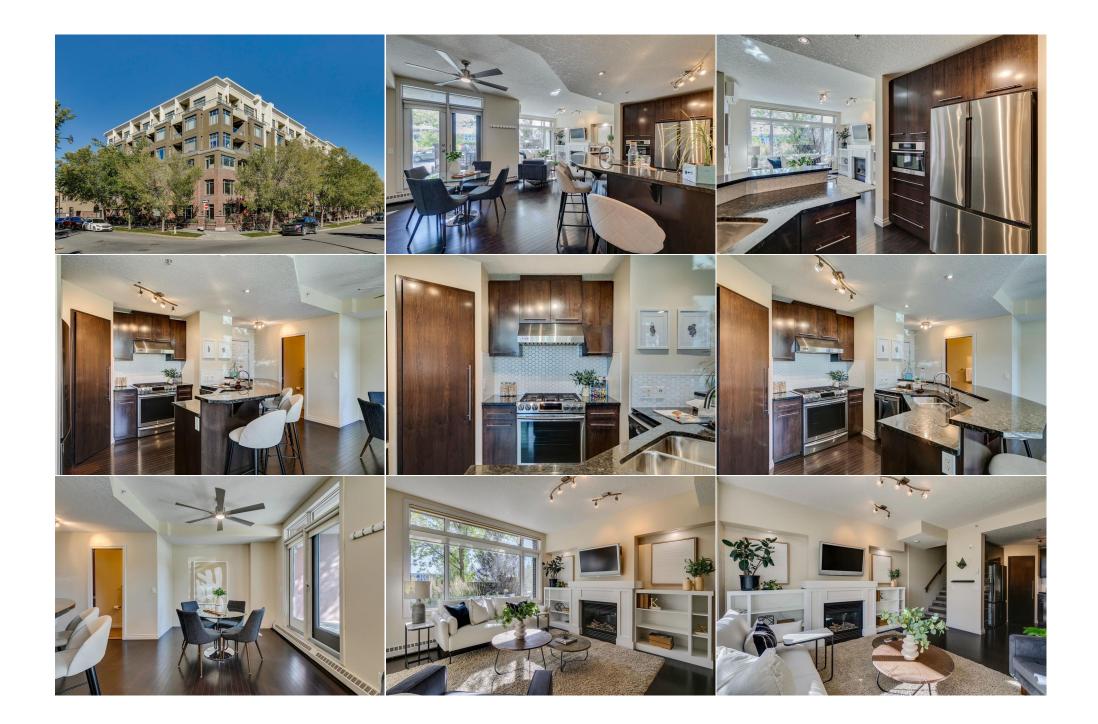

| Condo Fee:<br><b>\$1,008</b>                    |                                                                                                                                                                                                                                                                                     | Title:<br><b>Fee Simple</b><br>Fee Freq:                                                                                                                                                                                                                                                                                                                                                                                  |                                                                                                                                                                                                                                                                                                        | Zoning:<br>DC                                                                                                                                                                                                                                                                                                                                                                                                                                                                                                                                                                                                                                                                                                                                                                           |
|-------------------------------------------------|-------------------------------------------------------------------------------------------------------------------------------------------------------------------------------------------------------------------------------------------------------------------------------------|---------------------------------------------------------------------------------------------------------------------------------------------------------------------------------------------------------------------------------------------------------------------------------------------------------------------------------------------------------------------------------------------------------------------------|--------------------------------------------------------------------------------------------------------------------------------------------------------------------------------------------------------------------------------------------------------------------------------------------------------|-----------------------------------------------------------------------------------------------------------------------------------------------------------------------------------------------------------------------------------------------------------------------------------------------------------------------------------------------------------------------------------------------------------------------------------------------------------------------------------------------------------------------------------------------------------------------------------------------------------------------------------------------------------------------------------------------------------------------------------------------------------------------------------------|
| Legal Desc:                                     | 0613711                                                                                                                                                                                                                                                                             | <b>Monthly</b><br>Ren                                                                                                                                                                                                                                                                                                                                                                                                     | narks                                                                                                                                                                                                                                                                                                  |                                                                                                                                                                                                                                                                                                                                                                                                                                                                                                                                                                                                                                                                                                                                                                                         |
| Pub Rmks:<br>Inclusions:<br>Property Listed By: | immediately impresses with<br>with its immaculate condition<br>FACING patio. The main floc<br>Stove. High-end stainless st<br>space with natural light. Th<br>Shower & Soaker Tub. The S<br>ENSUITE. The den/storage at<br>the Main Level, heated und<br>ALL the shopping that matt | n its comfortable and functional layout<br>on. The main floor plan lets gatherings<br>or features high ceilings, gorgeous HA<br>teel appliances, granite counter tops,<br>se second level hosts 2 lavish bedroom<br>SECOND BEDROOM features stunning<br>area and full-size laundry room comple<br>erground parking with TWO TITLED pa<br>sers most: shops, restaurants, eclectic<br>lly located means that the ONLY "rush | t. PRIDE OF OWNERSHIP is evid<br>s flow smoothly from the kitch<br>RDWOOD floors, NEW Artisan I<br>custom built-in shelving with<br>s, including a MASTER RETREA<br>VIEWS of the park and greens<br>te the upper level. Additional<br>wrking stalls, separate storage<br>cafes surrounded by parks and | urdoch Park in the heart of the city. This Trendy and Vibrant home<br>dent throughout and will impress even the most discernible buyer<br>en to the dining room and living room and then out to the SOUTH<br>LPV flooring upstairs, New Carpet on stairs, New Backsplash and Gas<br>gas fireplace and an extensive WINDOW PACKAGE drench the interior<br>AT with PRIVATE balcony, walk-in closet and spectacular ensuite with<br>pace; it is also generous in size and features its very own PRIVATE<br>features include Air Conditioning wall units in both bedrooms and on<br>room + bike lockers and large communal parkade wash bay. Close to<br>d bicycle pathway systems, Calgary Zoo, Telus Spark Centre and<br>your Starbucks latte a few strides away This is THE Property you |