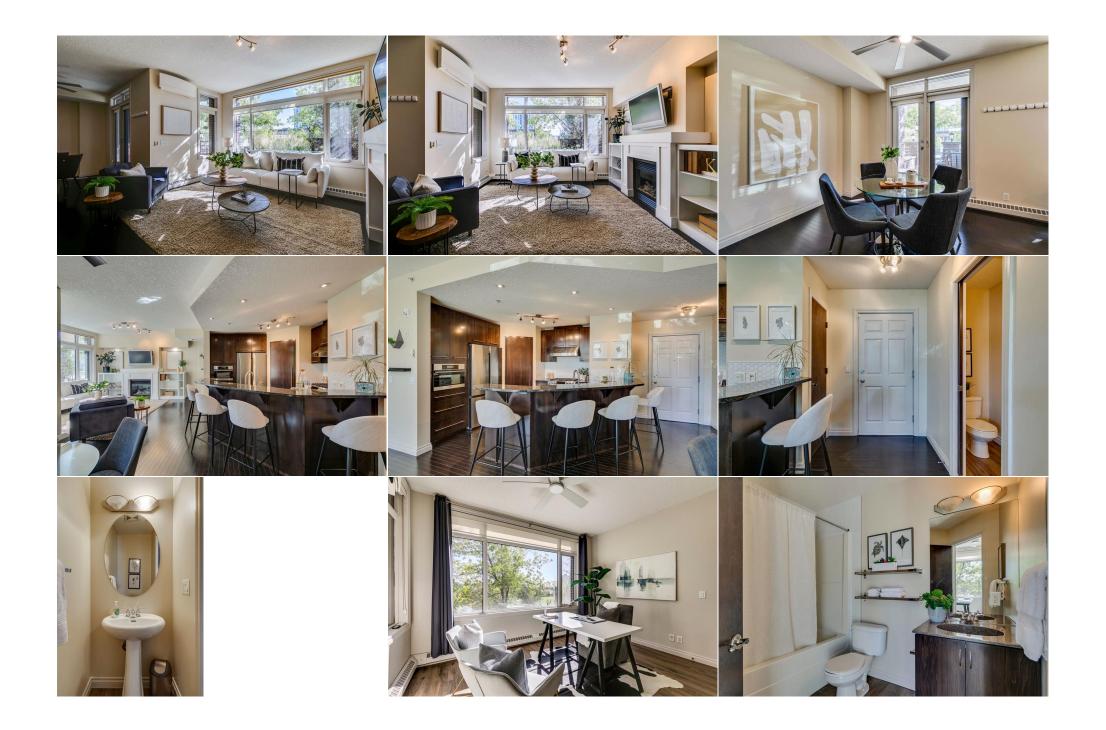

| Condo Fee:<br><b>\$1,008</b>                    |                                                                                                                                                                                                                                                                                     | Title:<br><b>Fee Simple</b><br>Fee Freq:                                                                                                                                                                                                                                                                                                                                                                                  |                                                                                                                                                                                                                                                                                                        | Zoning:<br>DC                                                                                                                                                                                                                                                                                                                                                                                                                                                                                                                                                                                                                                                                                                                                                                           |
|-------------------------------------------------|-------------------------------------------------------------------------------------------------------------------------------------------------------------------------------------------------------------------------------------------------------------------------------------|---------------------------------------------------------------------------------------------------------------------------------------------------------------------------------------------------------------------------------------------------------------------------------------------------------------------------------------------------------------------------------------------------------------------------|--------------------------------------------------------------------------------------------------------------------------------------------------------------------------------------------------------------------------------------------------------------------------------------------------------|-----------------------------------------------------------------------------------------------------------------------------------------------------------------------------------------------------------------------------------------------------------------------------------------------------------------------------------------------------------------------------------------------------------------------------------------------------------------------------------------------------------------------------------------------------------------------------------------------------------------------------------------------------------------------------------------------------------------------------------------------------------------------------------------|
| Legal Desc:                                     | 0613711                                                                                                                                                                                                                                                                             | <b>Monthly</b><br>Ren                                                                                                                                                                                                                                                                                                                                                                                                     | narks                                                                                                                                                                                                                                                                                                  |                                                                                                                                                                                                                                                                                                                                                                                                                                                                                                                                                                                                                                                                                                                                                                                         |
| Pub Rmks:<br>Inclusions:<br>Property Listed By: | immediately impresses with<br>with its immaculate condition<br>FACING patio. The main floc<br>Stove. High-end stainless st<br>space with natural light. Th<br>Shower & Soaker Tub. The S<br>ENSUITE. The den/storage at<br>the Main Level, heated und<br>ALL the shopping that matt | n its comfortable and functional layout<br>on. The main floor plan lets gatherings<br>or features high ceilings, gorgeous HA<br>teel appliances, granite counter tops,<br>se second level hosts 2 lavish bedroom<br>SECOND BEDROOM features stunning<br>area and full-size laundry room comple<br>erground parking with TWO TITLED pa<br>sers most: shops, restaurants, eclectic<br>lly located means that the ONLY "rush | t. PRIDE OF OWNERSHIP is evid<br>s flow smoothly from the kitch<br>RDWOOD floors, NEW Artisan I<br>custom built-in shelving with<br>s, including a MASTER RETREA<br>VIEWS of the park and greens<br>te the upper level. Additional<br>wrking stalls, separate storage<br>cafes surrounded by parks and | urdoch Park in the heart of the city. This Trendy and Vibrant home<br>dent throughout and will impress even the most discernible buyer<br>en to the dining room and living room and then out to the SOUTH<br>LPV flooring upstairs, New Carpet on stairs, New Backsplash and Gas<br>gas fireplace and an extensive WINDOW PACKAGE drench the interior<br>AT with PRIVATE balcony, walk-in closet and spectacular ensuite with<br>pace; it is also generous in size and features its very own PRIVATE<br>features include Air Conditioning wall units in both bedrooms and on<br>room + bike lockers and large communal parkade wash bay. Close to<br>d bicycle pathway systems, Calgary Zoo, Telus Spark Centre and<br>your Starbucks latte a few strides away This is THE Property you |