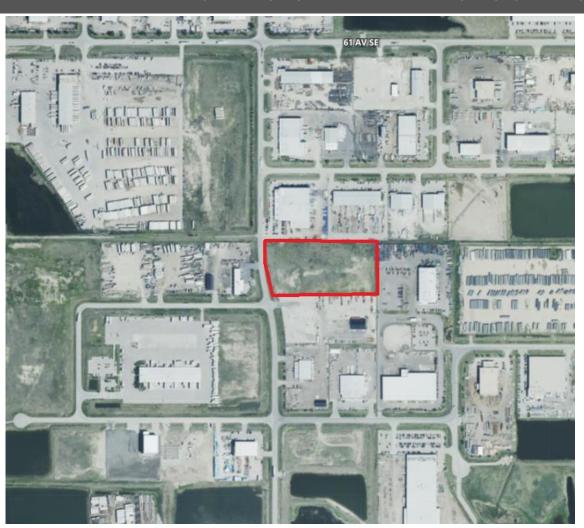

## Annually

Legal Desc: 10131129

Remarks

Pub Rmks: Prime industrial 5.94 acres lots directly on Wrangler Road . Parcels have easy access to 61 Avenue SE, Peigan, Stoney and Glenmore Trails. No building

requirement. No on site storm ponding requirement