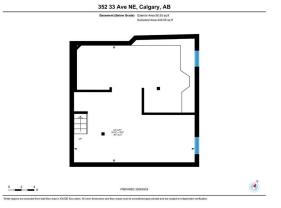

## TO VIEW THIS PROPERTY WITH AN A-TEAM BUYER'S AGENT PLEASE CONTACT (587) 700-7123

352 33 Ave NE, Calgary, AB 2nd Floer Exterior Area 617.86 so ft Interior Area 613.04 so ft SPC BATH 797 1757 55 MIT REDADONI 711° x 99° 77 x 10° PREMARKY 1727 x 1227 145 vo 8 BEDROOM ME'x 93' 127 eq 1 Г . 0\_\_\_\_\_ 6 n PREPARED: 2024/08/25 While regions are excluded from total foor area in it