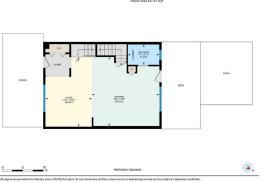

## TO VIEW THIS PROPERTY WITH AN A-TEAM BUYER'S AGENT PLEASE CONTACT (587) 700-7123

352 33 Ave NE, Calgary, AB 2nd Floer Exterior Area 617.86 so ft Interior Area 613.04 so ft SPC BATH 797 1757 55 MIT REDADONI 711° x 99° 77 x 10° PREMARKY 1727 x 1227 145 vo 8 BEDROOM ME'x 93' 127 eq 1 Г . 0\_\_\_\_\_ 6 n PREPARED: 2024/08/25 While regions are excluded from total foor area in it