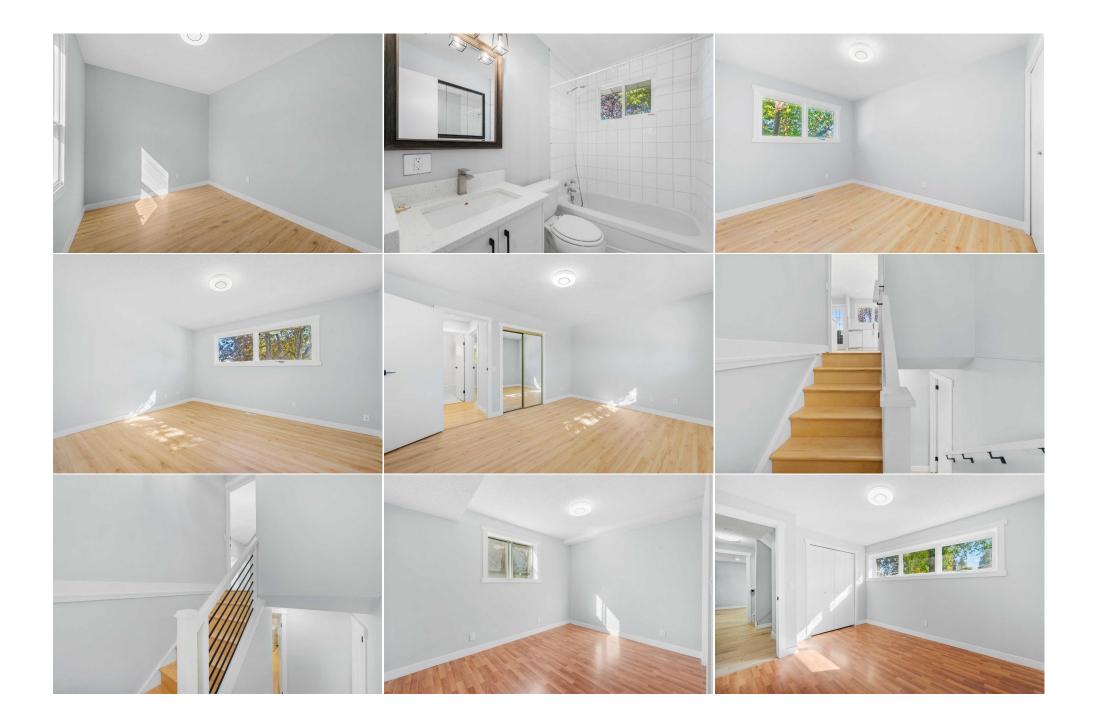

| Roof:Asphalt ShingleHeating:Forced AirSewer:Ext Feat:Garden,Lighting,Private Yard,Rain<br>Gutters,Storage |                                                                         |          |                                        | Flooring:<br><b>Laminate</b><br>Water Source:<br>Fnd/Bsmt: | Brick,Stucco,Wood Frame<br>Flooring:<br>Laminate<br>Water Source:<br>Fnd/Bsmt: |               |  |
|-----------------------------------------------------------------------------------------------------------|-------------------------------------------------------------------------|----------|----------------------------------------|------------------------------------------------------------|--------------------------------------------------------------------------------|---------------|--|
| Kitahan Anal                                                                                              |                                                                         |          | strie Charles Commence Combrelles Nice | Poured Concrete                                            |                                                                                |               |  |
| Kitchen Appl:<br>Int Feat:<br>Utilities:                                                                  | Feat: Breakfast Bar, Open Floorplan, Quartz Counters, Recessed Lighting |          |                                        |                                                            |                                                                                |               |  |
|                                                                                                           |                                                                         |          |                                        | Room Information                                           |                                                                                |               |  |
| Room                                                                                                      |                                                                         | Level    | Dimensions                             | Room                                                       | Level                                                                          | Dimensions    |  |
| 4pc Bathroom                                                                                              |                                                                         | Main     | 8`1" x 5`0"                            | Bedroom                                                    | Main                                                                           | 11`6" x 8`7"  |  |
| Bedroom                                                                                                   |                                                                         | Main     | 10`4" x 8`0"                           | Kitchen                                                    | Main                                                                           | 10`8" x 12`5" |  |
| Living Room                                                                                               |                                                                         | Main     | 14`8" x 14`3"                          | Bedroom - Primary                                          | Main                                                                           | 11`1" x 14`1" |  |
| 4pc Bathroom                                                                                              |                                                                         | Basement | 7`10" x 9`1"                           | Bedroom                                                    | Basement                                                                       | 10`4" x 11`8" |  |
| Bedroom                                                                                                   |                                                                         | Basement | 11`5" x 13`9"                          | Kitchen                                                    | Basement                                                                       | 11`0" x 8`0"  |  |
| Laundry                                                                                                   |                                                                         | Basement | 11`3" x 6`9"                           | Game Room                                                  | Basement                                                                       | 13`8" x 13`4" |  |
| Furnace/Utility                                                                                           | Room                                                                    | Basement | 5`0" x 4`6"                            |                                                            |                                                                                |               |  |

| Legal/Tax/Financial                             |                                                                                                                                                                                                                                                                                                                                                                                                                                                                                                                                                                                                                                                                                                                                                                                                                                                                                                                                                                                                                                                                                                                                                                                                                                                                                                                                                                                                                                                                                                                                                                                                                                                                                                                                                                                                                                                                                                                                                                                                                                                                                                                                                                 |  |  |  |
|-------------------------------------------------|-----------------------------------------------------------------------------------------------------------------------------------------------------------------------------------------------------------------------------------------------------------------------------------------------------------------------------------------------------------------------------------------------------------------------------------------------------------------------------------------------------------------------------------------------------------------------------------------------------------------------------------------------------------------------------------------------------------------------------------------------------------------------------------------------------------------------------------------------------------------------------------------------------------------------------------------------------------------------------------------------------------------------------------------------------------------------------------------------------------------------------------------------------------------------------------------------------------------------------------------------------------------------------------------------------------------------------------------------------------------------------------------------------------------------------------------------------------------------------------------------------------------------------------------------------------------------------------------------------------------------------------------------------------------------------------------------------------------------------------------------------------------------------------------------------------------------------------------------------------------------------------------------------------------------------------------------------------------------------------------------------------------------------------------------------------------------------------------------------------------------------------------------------------------|--|--|--|
| Title:<br><b>Fee Simple</b><br>Legal Desc:      | Zoning:<br>R-CG<br>7410461<br>Remarks                                                                                                                                                                                                                                                                                                                                                                                                                                                                                                                                                                                                                                                                                                                                                                                                                                                                                                                                                                                                                                                                                                                                                                                                                                                                                                                                                                                                                                                                                                                                                                                                                                                                                                                                                                                                                                                                                                                                                                                                                                                                                                                           |  |  |  |
| Pub Rmks:<br>Inclusions:<br>Property Listed By: | ** Move In Ready ** Beautifully Renovated   Bi-Level   5295 SqFt Lot   3 Bedroom Main Level   2 Bedroom Basement Suite(illegal)   Quartz Countertops Throughout  <br>Full Height Brand New Cabinets   Freshly Painted   New Flooring   Open Floor Plan   Recessed Lighting   Large Windows   Ample Natural Lighting   Large Deck with<br>Storage Below   Massive Fully Fenced Backyard   Patio   2 Greenhouses   Shed   Insulated Double Detached Garage with Dual Doors   Garage Work Bench   Garage<br>Shelving   RV Parking   Easy Access to 16th Ave & Stoney Trail. Welcome to your beautifully renovated bi-level home boasting 956 SqFt on the main level with an<br>additional 819 SqFt in the 2 bedroom basement suite(illegal). Both levels of this home have been renovated with beautiful finishes. The main level has an great<br>floor plan with 3 bedrooms, a 4pc bath, spacious living room and open floor plan kitchen and dining. The kitchen is finished with a sparkling quartz countertop,<br>honeycomb backsplash, full height cabinets, white appliances, a deep dual basin sink and a peninsula with barstool seating for small meals. Off the kitchen is a door<br>to the deck! Enjoy the perks of a smooth transition of indoor/outdoor living. The laundry for this level is a European style combined washer/dryer. Downstairs is a 2<br>bedroom basement suite(illegal) with an open floor plan kitchen and rec room allow for both living and dining in this space. The 2 bedrooms on this lower level<br>are spacious and share the 4pc bath with a tub/shower combo. The basement has its own laundry paired with a sink and cabinetry for supplies. Head outside to a<br>stunning and spacious backyard! The upper deck is a great place for outdoor dining. If you have a green thumb, this yard is for you; this home has 2 greenhouses.<br>The shed is a bonus for outdoor storage for a lawnmower and other tools. The detached double garage with dual doors is insulated and has a work bench and loads<br>of shelving. The RV parking is a bonus for a trailer or 3rd vehicle. The location can't be beat; this home ha |  |  |  |